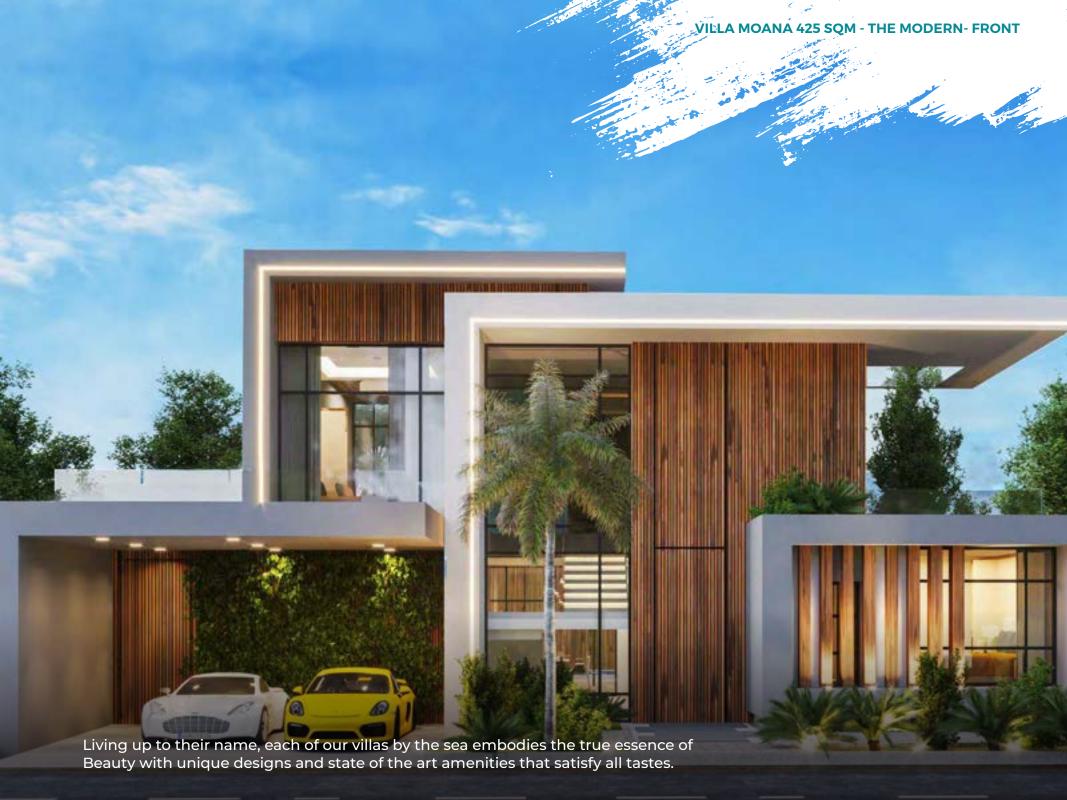

### **AMENETIES AROUND OUR LOCATION**

- Walking Distance from the Beach
- Walking distance to public Gardens
- Direct access to sheikh Zayed Road
- 15 Minutes away from Ghantout Racing and Polo Club

- 20 Minutes away from Dubai Parks and resorts (Lego-Land, Motion gate, Bollywood parks)
- 30 Minutes away from Dubai Marina mall
- 🚧 45 minutes away from YAS, AbuDhabi(Ferrari world, WarnerBrothersPark, Water-world, YAS Mall AbuDhabi)

# A PREMIUM COLLECTION OF EXQUISITE OFFERINGS



































# VILLA MAKAI

Modern Type 340 som Plot Area Options: 500/600

#### GROUND FLOOR





### FIRST FLOOR









## VILLA MOANA

Modern Type 425 sqs Plot Area Options: 605/685

GROUND FLOOR





#### FIRST FLOOR





Combining luxury with the highest living standards, the inspiration behind Nohea's design came From The Ocean, as its name suggests. Its modern villa design and private pool are a true definition of luxury.





### VILLA NOHEA

Modern Type 460 sqm Plot Area Options: 701/702





### FIRST FLOOR

























### LANDSCAPE UPGRADE





TROPICAL RETREAT

MEDITERRANEAN