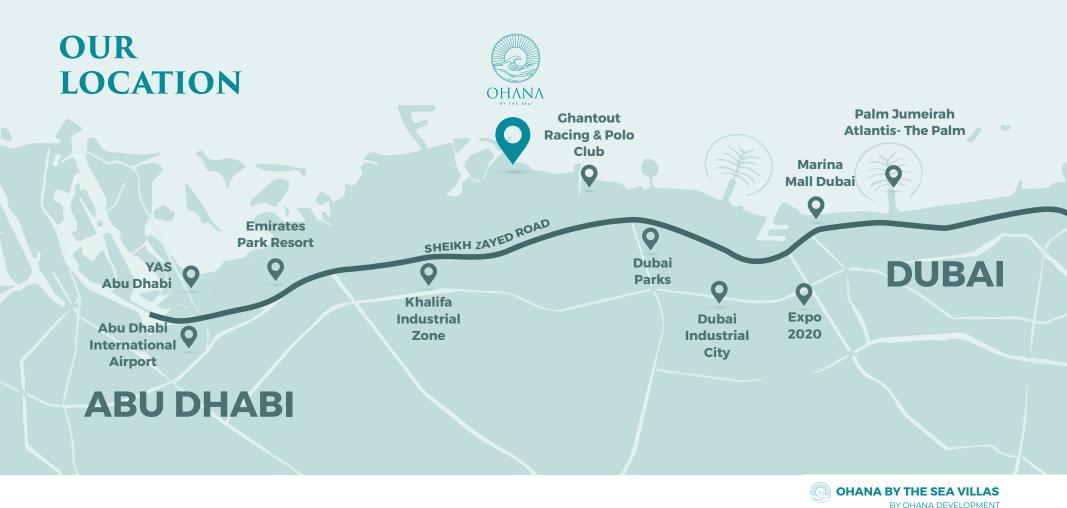

### **AMENETIES AROUND OUR LOCATION**

- Walking Distance from the Beach
- Walking distance to public Gardens
- Direct access to sheikh Zayed Road
- 15 Minutes away from Ghantout Racing and Polo Club

- 20 Minutes away from Dubai Parks and resorts (Lego-Land, Motion gate, Bollywood parks)
- 30 Minutes away from Dubai Marina mall
- 🚧 45 minutes away from YAS, AbuDhabi(Ferrari world, WarnerBrothersPark, Water-world, YAS Mall AbuDhabi)