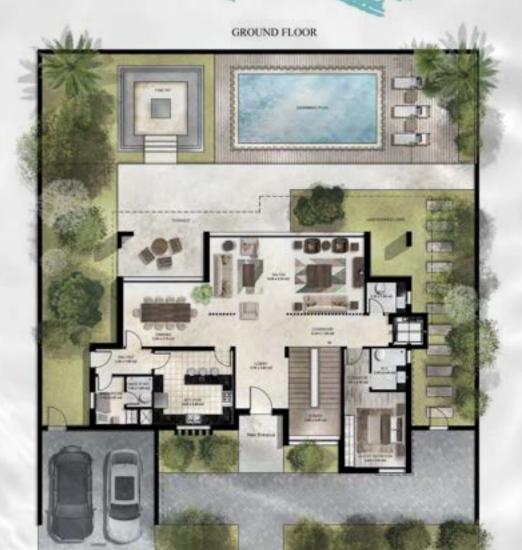

### VILLA NOHEA

Modern Type 460 sqm Plot Area Options: 701/702

#### GROUND FLOOR