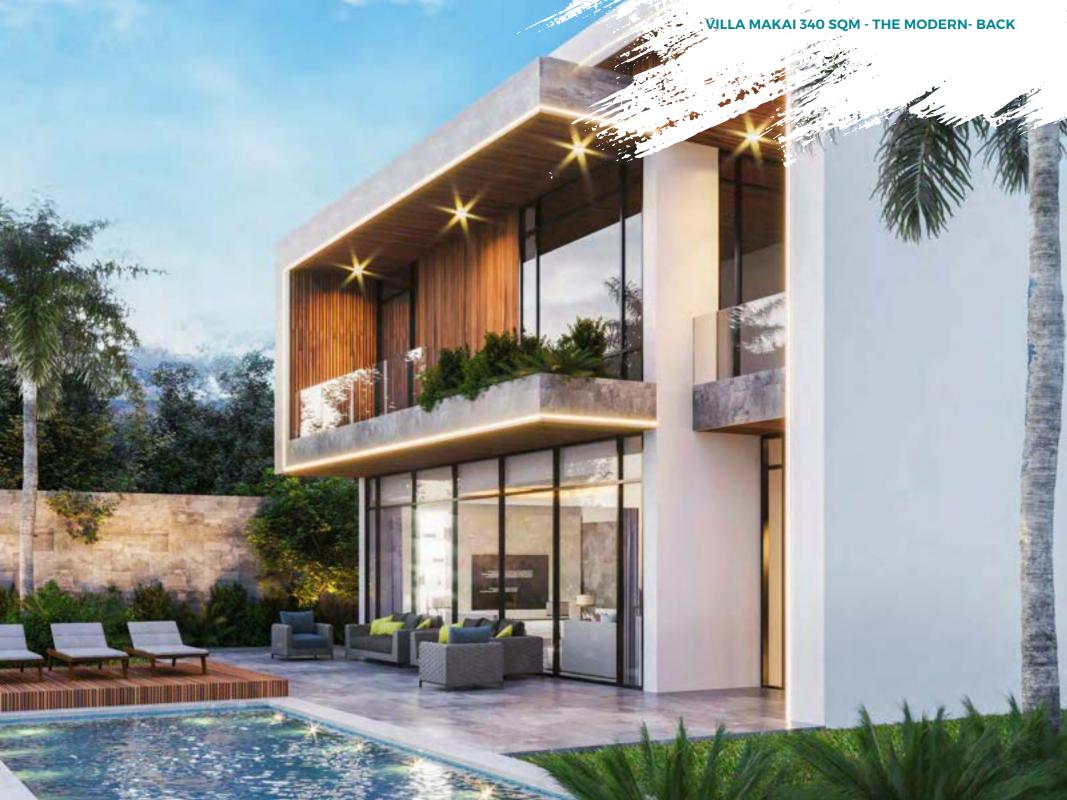

### **AMENETIES AROUND OUR LOCATION**

- Walking Distance from the Beach
- Walking distance to public Gardens
- Direct access to sheikh Zayed Road
- 15 Minutes away from Ghantout Racing and Polo Club

- 20 Minutes away from Dubai Parks and resorts (Lego-Land, Motion gate, Bollywood parks)
- 30 Minutes away from Dubai Marina mall
- 🚧 45 minutes away from YAS, AbuDhabi(Ferrari world, WarnerBrothersPark, Water-world, YAS Mall AbuDhabi)

# A PREMIUM COLLECTION OF EXQUISITE OFFERINGS



































# VILLA MAKAI

Modern Type 340 som Plot Area Options: 500/600

#### GROUND FLOOR





### FIRST FLOOR









## VILLA MOANA

Modern Type 425 sqs Plot Area Options: 605/685

GROUND FLOOR





#### FIRST FLOOR





Combining luxury with the highest living standards, the inspiration behind Nohea's design came From The Ocean, as its name suggests. Its modern villa design and private pool are a true definition of luxury.





### VILLA NOHEA

Modern Type 460 sqm Plot Area Options: 701/702





### FIRST FLOOR

























### LANDSCAPE UPGRADE





TROPICAL RETREAT

MEDITERRANEAN