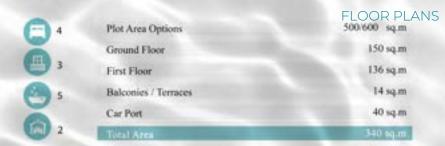

### **AMENETIES AROUND OUR LOCATION**

- Walking Distance from the Beach
- Walking distance to public Gardens
- Direct access to sheikh Zayed Road
- 15 Minutes away from Ghantout Racing and Polo Club

- 20 Minutes away from Dubai Parks and resorts (Lego-Land, Motion gate, Bollywood parks)
- 30 Minutes away from Dubai Marina mall
- 🚧 45 minutes away from YAS, AbuDhabi(Ferrari world, WarnerBrothersPark, Water-world, YAS Mall AbuDhabi)

# A PREMIUM COLLECTION OF EXQUISITE OFFERINGS



































# VILLA MAKAI

Modern Type 340 som Plot Area Options: 500/600

#### GROUND FLOOR





### FIRST FLOOR









## VILLA MOANA

Modern Type 425 sqs Plot Area Options: 605/685

GROUND FLOOR





#### FIRST FLOOR





Combining luxury with the highest living standards, the inspiration behind Nohea's design came From The Ocean, as its name suggests. Its modern villa design and private pool are a true definition of luxury.





### VILLA NOHEA

Modern Type 460 sqm Plot Area Options: 701/702





### FIRST FLOOR

























### LANDSCAPE UPGRADE





TROPICAL RETREAT

MEDITERRANEAN