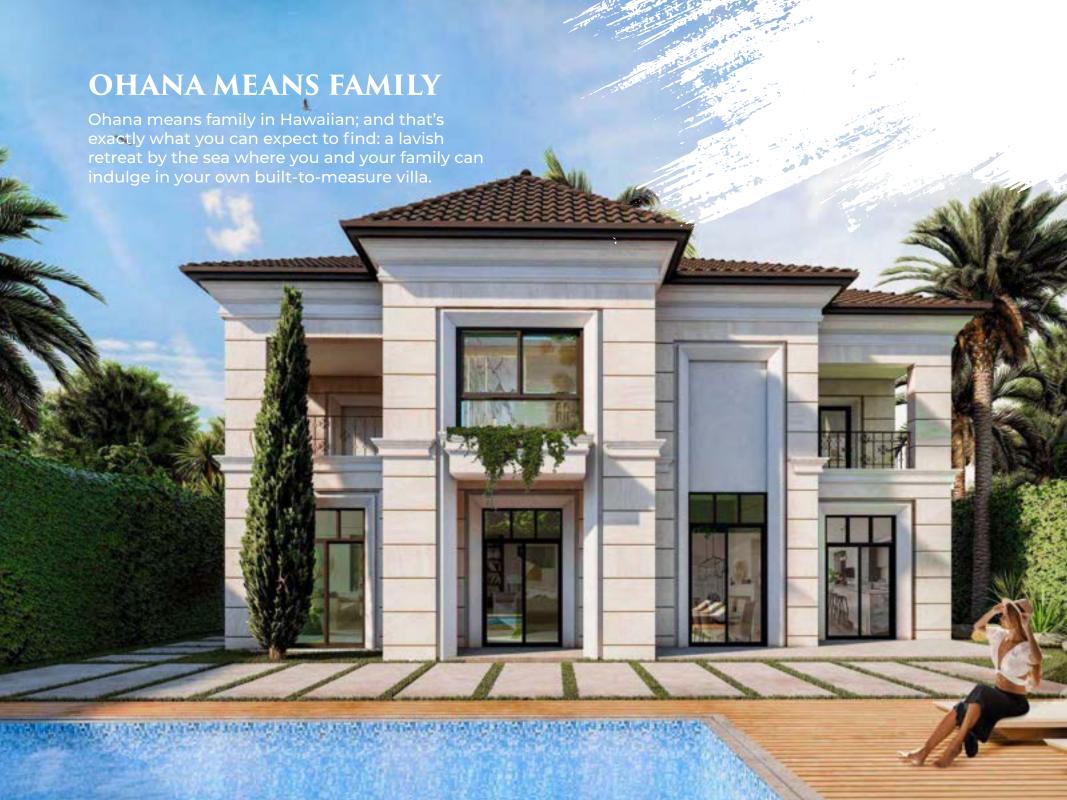

### **AMENETIES AROUND OUR LOCATION**

- Walking Distance from the Beach
- Walking distance to public Gardens
- Direct access to sheikh Zayed Road
- 15 Minutes away from Ghantout Racing and Polo Club

- 20 Minutes away from Dubai Parks and resorts (Lego-Land, Motion gate, Bollywood parks)
- 30 Minutes away from Dubai Marina mall
- 🚧 45 minutes away from YAS, AbuDhabi(Ferrari world, WarnerBrothersPark, Water-world, YAS Mall AbuDhabi)

# A PREMIUM COLLECTION OF EXQUISITE OFFERINGS



































# VILLA MAKAI

Modern Type 340 som Plot Area Options: 500/600

#### GROUND FLOOR





### FIRST FLOOR









## VILLA MOANA

Modern Type 425 sqs Plot Area Options: 605/685

GROUND FLOOR





#### FIRST FLOOR





Combining luxury with the highest living standards, the inspiration behind Nohea's design came From The Ocean, as its name suggests. Its modern villa design and private pool are a true definition of luxury.





### VILLA NOHEA

Modern Type 460 sqm Plot Area Options: 701/702





### FIRST FLOOR

























### LANDSCAPE UPGRADE





TROPICAL RETREAT

MEDITERRANEAN