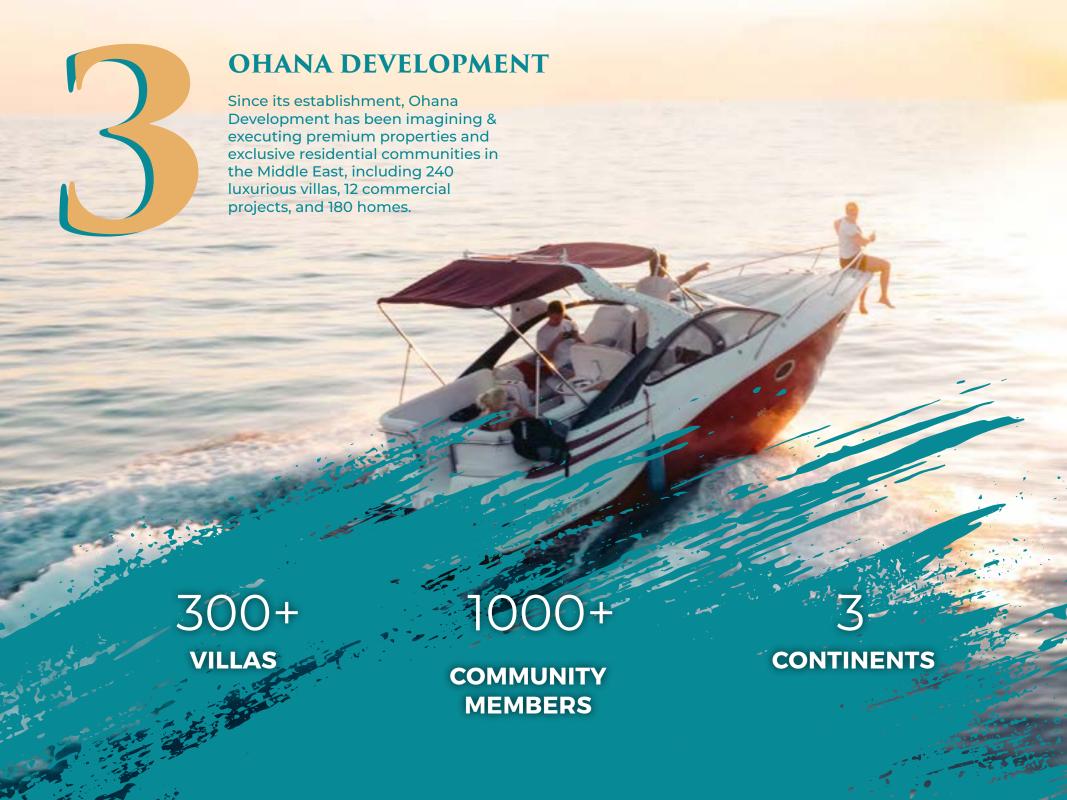

ai Marina mall
- 🚧 45 minutes away from YAS, AbuDhabi(Ferrari world, WarnerBrothersPark, Water-world, YAS Mall AbuDhabi)

# A PREMIUM COLLECTION OF EXQUISITE OFFERINGS



































# VILLA MAKAI

Modern Type 340 som Plot Area Options: 500/600

#### GROUND FLOOR





### FIRST FLOOR









## VILLA MOANA

Modern Type 425 sqs Plot Area Options: 605/685

GROUND FLOOR





#### FIRST FLOOR





Combining luxury with the highest living standards, the inspiration behind Nohea's design came From The Ocean, as its name suggests. Its modern villa design and private pool are a true definition of luxury.





### VILLA NOHEA

Modern Type 460 sqm Plot Area Options: 701/702





### FIRST FLOOR

























### LANDSCAPE UPGRADE





TROPICAL RETREAT

MEDITERRANEAN