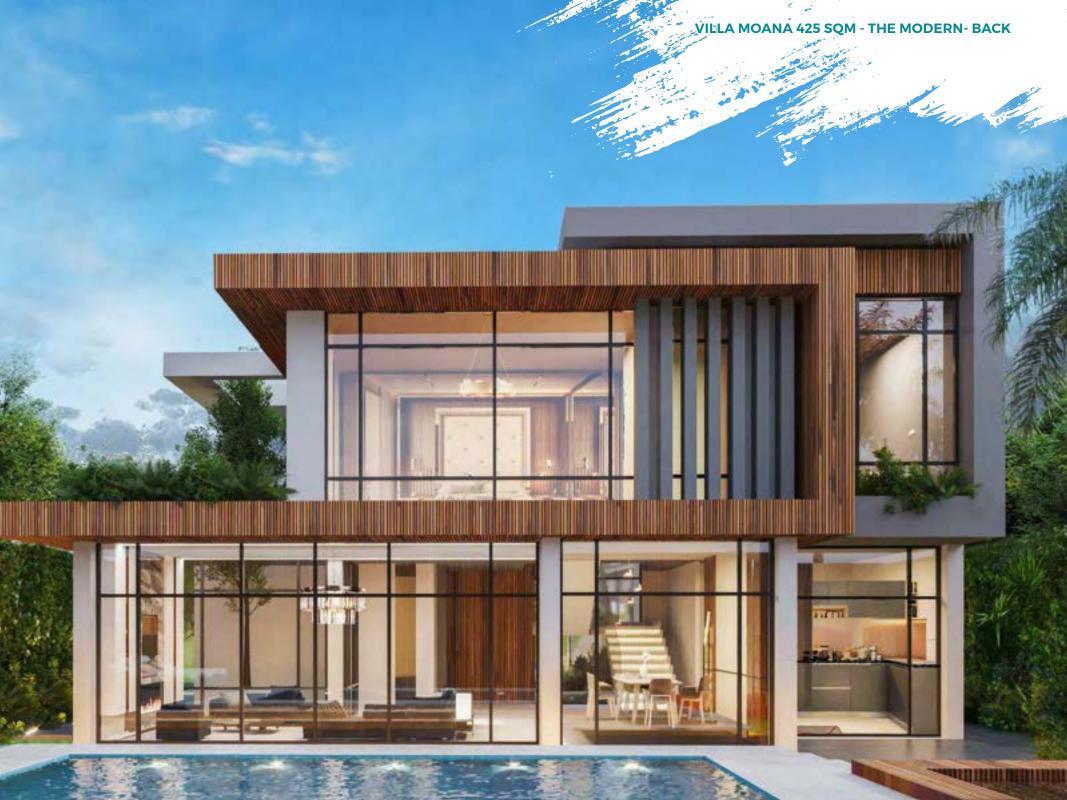

## VILLA MOANA

Modern Type 425 sqs Plot Area Options: 605/685

GROUND FLOOR

#### FIRST FLOOR

Combining luxury with the highest living standards, the inspiration behind Nohea's design came From The Ocean, as its name suggests. Its modern villa design and private pool are a true definition of luxury.