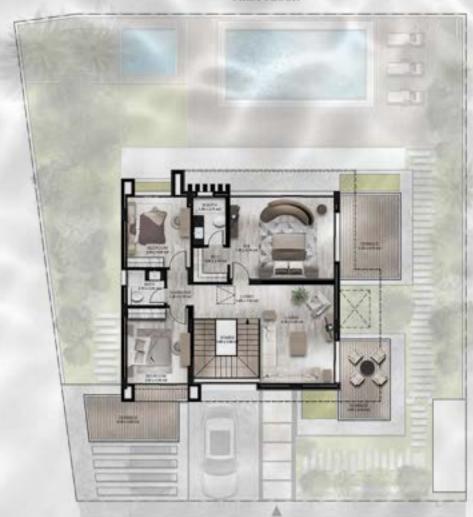

#### FIRST FLOOR

Combining luxury with the highest living standards, the inspiration behind Nohea's design came From The Ocean, as its name suggests. Its modern villa design and private pool are a true definition of luxury.