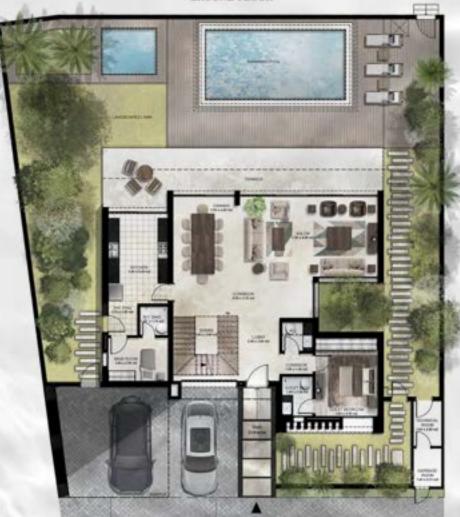

## VILLA MOANA

Modern Type 425 sqs Plot Area Options: 605/685

GROUND FLOOR

#### GROUND FLOOR