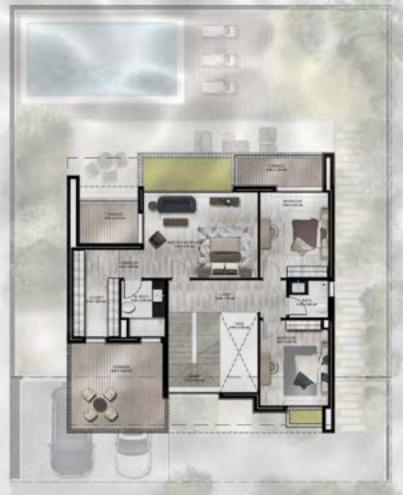

### **AMENETIES AROUND OUR LOCATION**

- Walking Distance from the Beach
- Walking distance to public Gardens
- Direct access to sheikh Zayed Road
- 15 Minutes away from Ghantout Racing and Polo Club

- 20 Minutes away from Dubai Parks and resorts (Lego-Land, Motion gate, Bollywood parks)
- 30 Minutes away from Dubai Marina mall
- 🚧 45 minutes away from YAS, AbuDhabi(Ferrari world, WarnerBrothersPark, Water-world, YAS Mall AbuDhabi)

# A PREMIUM COLLECTION OF EXQUISITE OFFERINGS



































# VILLA MAKAI

Modern Type 340 som Plot Area Options: 500/600

#### GROUND FLOOR





### FIRST FLOOR









## VILLA MOANA

Modern Type 425 sqs Plot Area Options: 605/685

GROUND FLOOR





#### FIRST FLOOR





Combining luxury with the highest living standards, the inspiration behind Nohea's design came From The Ocean, as its name suggests. Its modern villa design and private pool are a true definition of luxury.





### VILLA NOHEA

Modern Type 460 sqm Plot Area Options: 701/702





### FIRST FLOOR

























### LANDSCAPE UPGRADE





TROPICAL RETREAT

MEDITERRANEAN