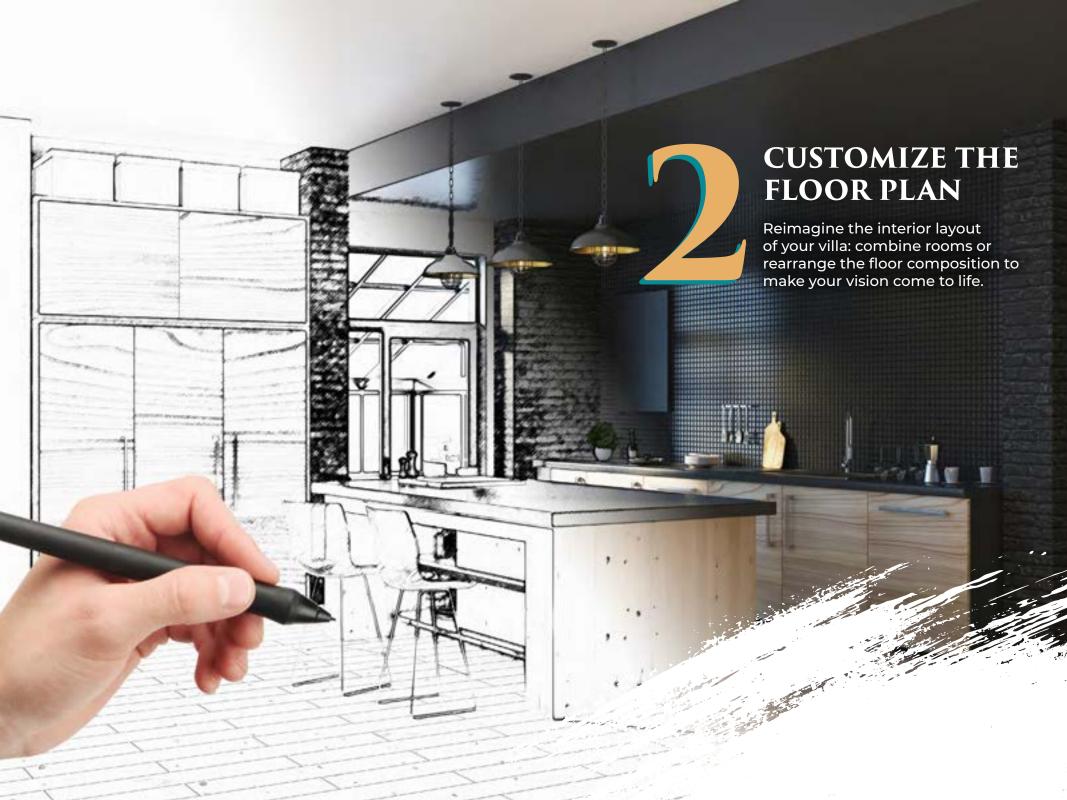

(Lego-Land, Motion gate, Bollywood parks)
- 30 Minutes away from Dubai Marina mall
- 🚧 45 minutes away from YAS, AbuDhabi(Ferrari world, WarnerBrothersPark, Water-world, YAS Mall AbuDhabi)

# A PREMIUM COLLECTION OF EXQUISITE OFFERINGS



































# VILLA MAKAI

Modern Type 340 som Plot Area Options: 500/600

#### GROUND FLOOR





### FIRST FLOOR









## VILLA MOANA

Modern Type 425 sqs Plot Area Options: 605/685

GROUND FLOOR





#### FIRST FLOOR





Combining luxury with the highest living standards, the inspiration behind Nohea's design came From The Ocean, as its name suggests. Its modern villa design and private pool are a true definition of luxury.





### VILLA NOHEA

Modern Type 460 sqm Plot Area Options: 701/702





### FIRST FLOOR

























### LANDSCAPE UPGRADE





TROPICAL RETREAT

MEDITERRANEAN