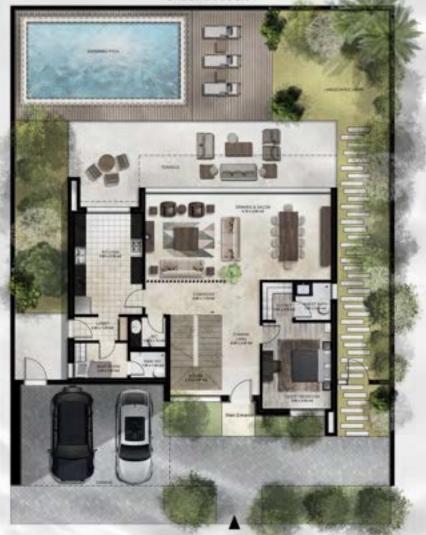

### **AMENETIES AROUND OUR LOCATION**

- Walking Distance from the Beach
- Walking distance to public Gardens
- Direct access to sheikh Zayed Road
- 15 Minutes away from Ghantout Racing and Polo Club

- 20 Minutes away from Dubai Parks and resorts (Lego-Land, Motion gate, Bollywood parks)
- 30 Minutes away from Dubai Marina mall
- 🚧 45 minutes away from YAS, AbuDhabi(Ferrari world, WarnerBrothersPark, Water-world, YAS Mall AbuDhabi)

# A PREMIUM COLLECTION OF EXQUISITE OFFERINGS



































# VILLA MAKAI

Modern Type 340 som Plot Area Options: 500/600

#### GROUND FLOOR





### FIRST FLOOR









## VILLA MOANA

Modern Type 425 sqs Plot Area Options: 605/685

GROUND FLOOR





#### FIRST FLOOR





Combining luxury with the highest living standards, the inspiration behind Nohea's design came From The Ocean, as its name suggests. Its modern villa design and private pool are a true definition of luxury.





### VILLA NOHEA

Modern Type 460 sqm Plot Area Options: 701/702





### FIRST FLOOR

























### LANDSCAPE UPGRADE





TROPICAL RETREAT

MEDITERRANEAN