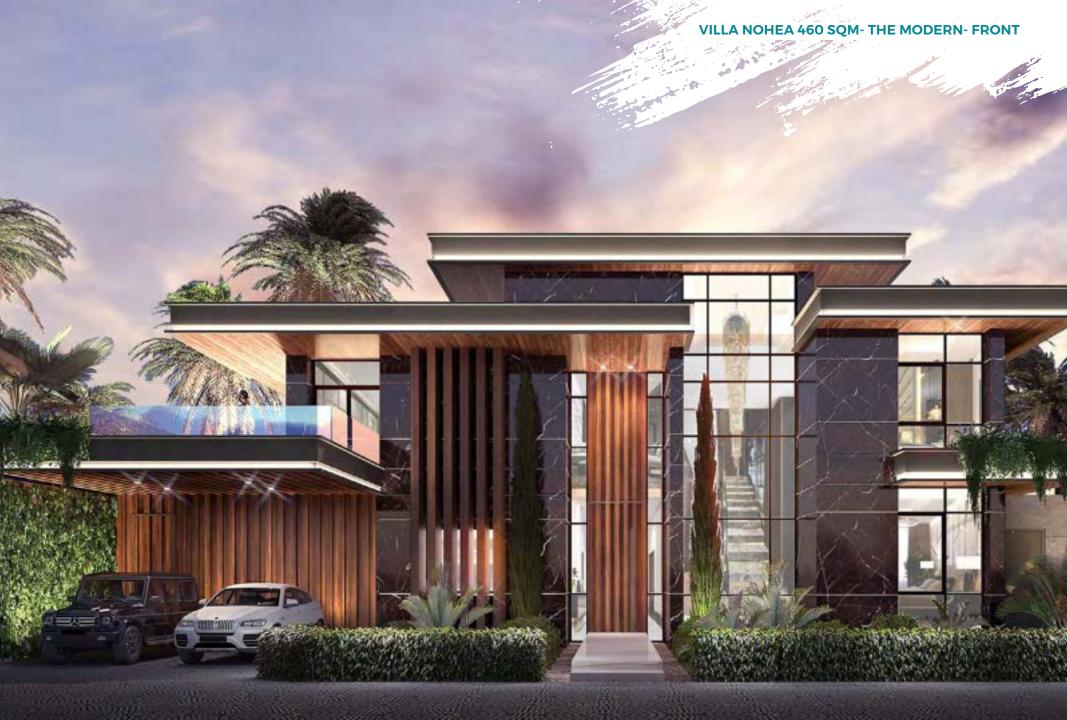

### VILLA NOHEA

Modern Type 460 sqm Plot Area Options: 701/702

#### FIRST FLOOR

Combining luxury with the highest living standards, the inspiration behind Nohea's design came From The Ocean, as its name suggests. Its modern villa design and private pool are a true definition of luxury.