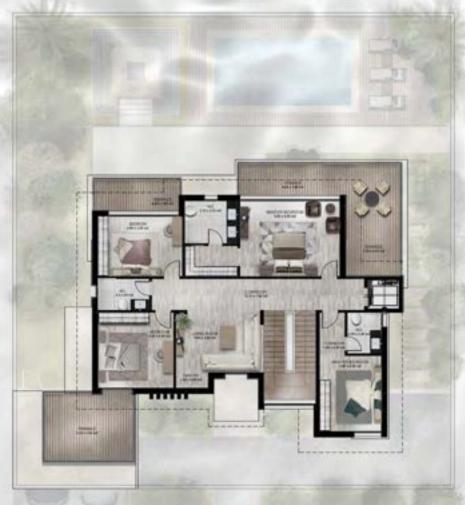

rks and resorts (Lego-Land, Motion gate, Bollywood parks)
- 30 Minutes away from Dubai Marina mall
- 🚧 45 minutes away from YAS, AbuDhabi(Ferrari world, WarnerBrothersPark, Water-world, YAS Mall AbuDhabi)

# A PREMIUM COLLECTION OF EXQUISITE OFFERINGS



































# VILLA MAKAI

Modern Type 340 som Plot Area Options: 500/600

#### GROUND FLOOR





### FIRST FLOOR









## VILLA MOANA

Modern Type 425 sqs Plot Area Options: 605/685

GROUND FLOOR





#### FIRST FLOOR





Combining luxury with the highest living standards, the inspiration behind Nohea's design came From The Ocean, as its name suggests. Its modern villa design and private pool are a true definition of luxury.





### VILLA NOHEA

Modern Type 460 sqm Plot Area Options: 701/702





### FIRST FLOOR

























### LANDSCAPE UPGRADE





TROPICAL RETREAT

MEDITERRANEAN