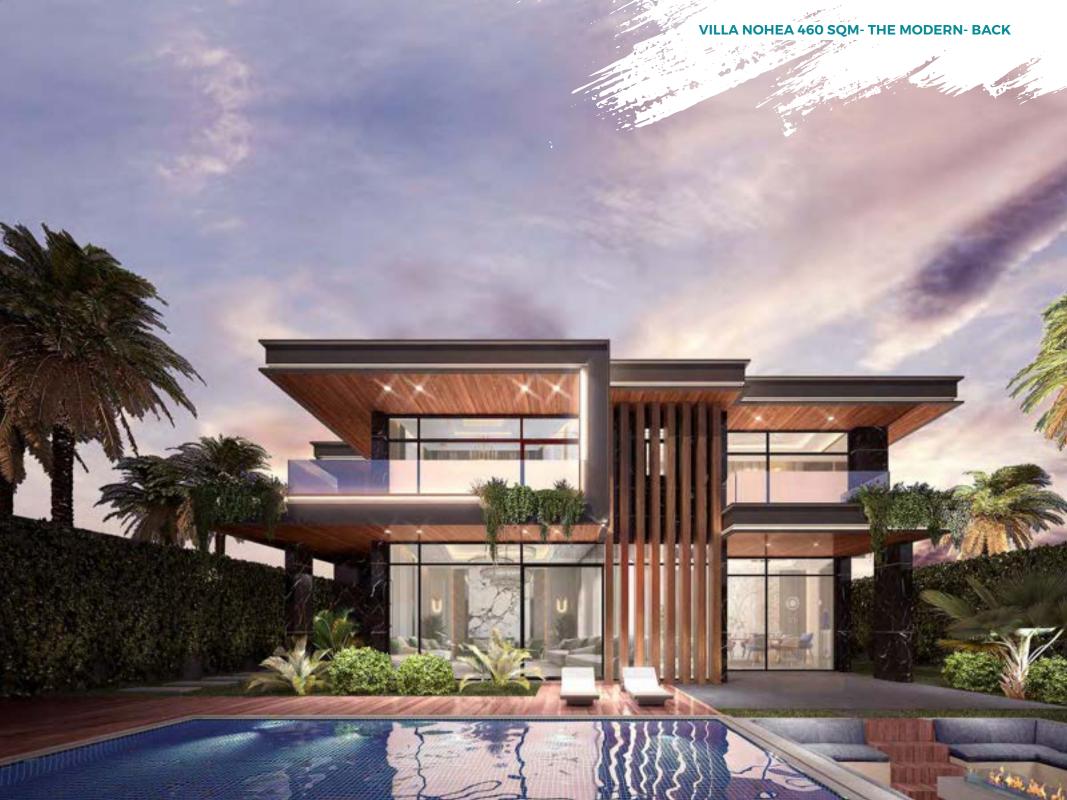

### VILLA NOHEA

Modern Type 460 sqm Plot Area Options: 701/702

#### FIRST FLOOR

Combining luxury with the highest living standards, the inspiration behind Nohea's design came From The Ocean, as its name suggests. Its modern villa design and private pool are a true definition of luxury.