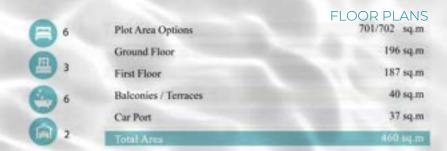

away from Dubai Parks and resorts (Lego-Land, Motion gate, Bollywood parks)
- 30 Minutes away from Dubai Marina mall
- 🚧 45 minutes away from YAS, AbuDhabi(Ferrari world, WarnerBrothersPark, Water-world, YAS Mall AbuDhabi)

# A PREMIUM COLLECTION OF EXQUISITE OFFERINGS



































# VILLA MAKAI

Modern Type 340 som Plot Area Options: 500/600

#### GROUND FLOOR





### FIRST FLOOR









## VILLA MOANA

Modern Type 425 sqs Plot Area Options: 605/685

GROUND FLOOR





#### FIRST FLOOR





Combining luxury with the highest living standards, the inspiration behind Nohea's design came From The Ocean, as its name suggests. Its modern villa design and private pool are a true definition of luxury.





### VILLA NOHEA

Modern Type 460 sqm Plot Area Options: 701/702





### FIRST FLOOR

























### LANDSCAPE UPGRADE





TROPICAL RETREAT

MEDITERRANEAN