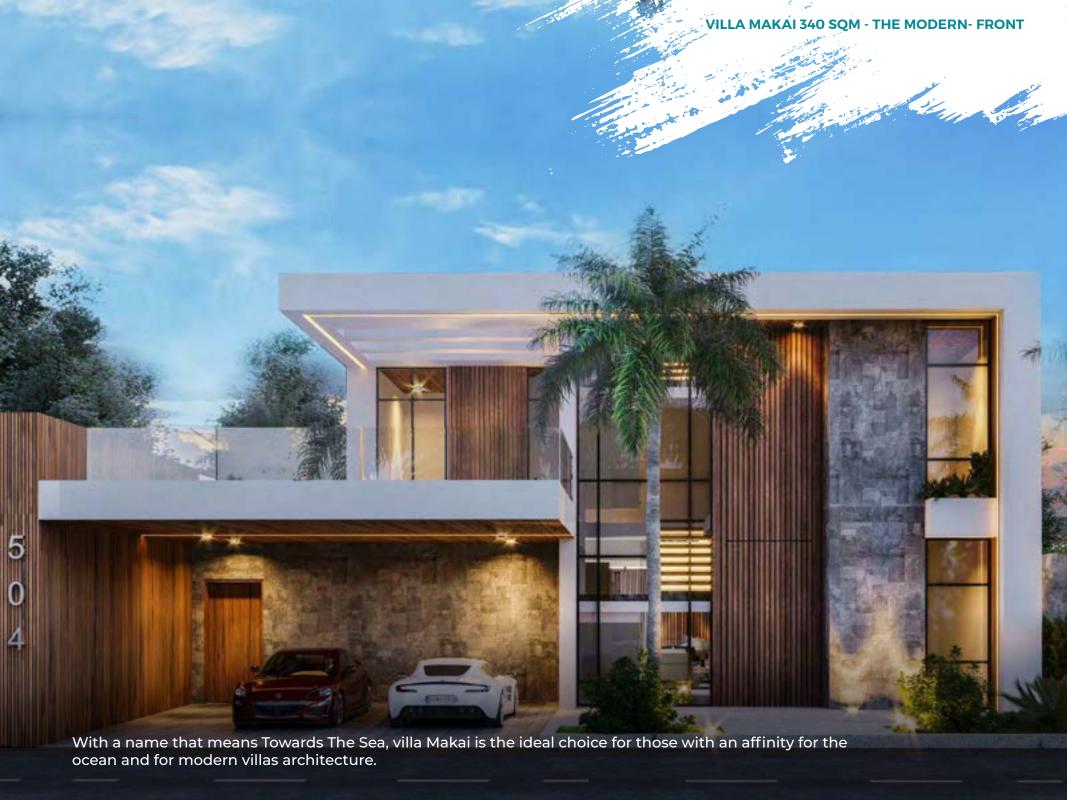

### **AMENETIES AROUND OUR LOCATION**

- Walking Distance from the Beach
- Walking distance to public Gardens
- Direct access to sheikh Zayed Road
- 15 Minutes away from Ghantout Racing and Polo Club

- 20 Minutes away from Dubai Parks and resorts (Lego-Land, Motion gate, Bollywood parks)
- 30 Minutes away from Dubai Marina mall
- 🚧 45 minutes away from YAS, AbuDhabi(Ferrari world, WarnerBrothersPark, Water-world, YAS Mall AbuDhabi)

# A PREMIUM COLLECTION OF EXQUISITE OFFERINGS



































# VILLA MAKAI

Modern Type 340 som Plot Area Options: 500/600

#### GROUND FLOOR





### FIRST FLOOR









## VILLA MOANA

Modern Type 425 sqs Plot Area Options: 605/685

GROUND FLOOR





#### FIRST FLOOR





Combining luxury with the highest living standards, the inspiration behind Nohea's design came From The Ocean, as its name suggests. Its modern villa design and private pool are a true definition of luxury.





### VILLA NOHEA

Modern Type 460 sqm Plot Area Options: 701/702





### FIRST FLOOR

























### LANDSCAPE UPGRADE





TROPICAL RETREAT

MEDITERRANEAN