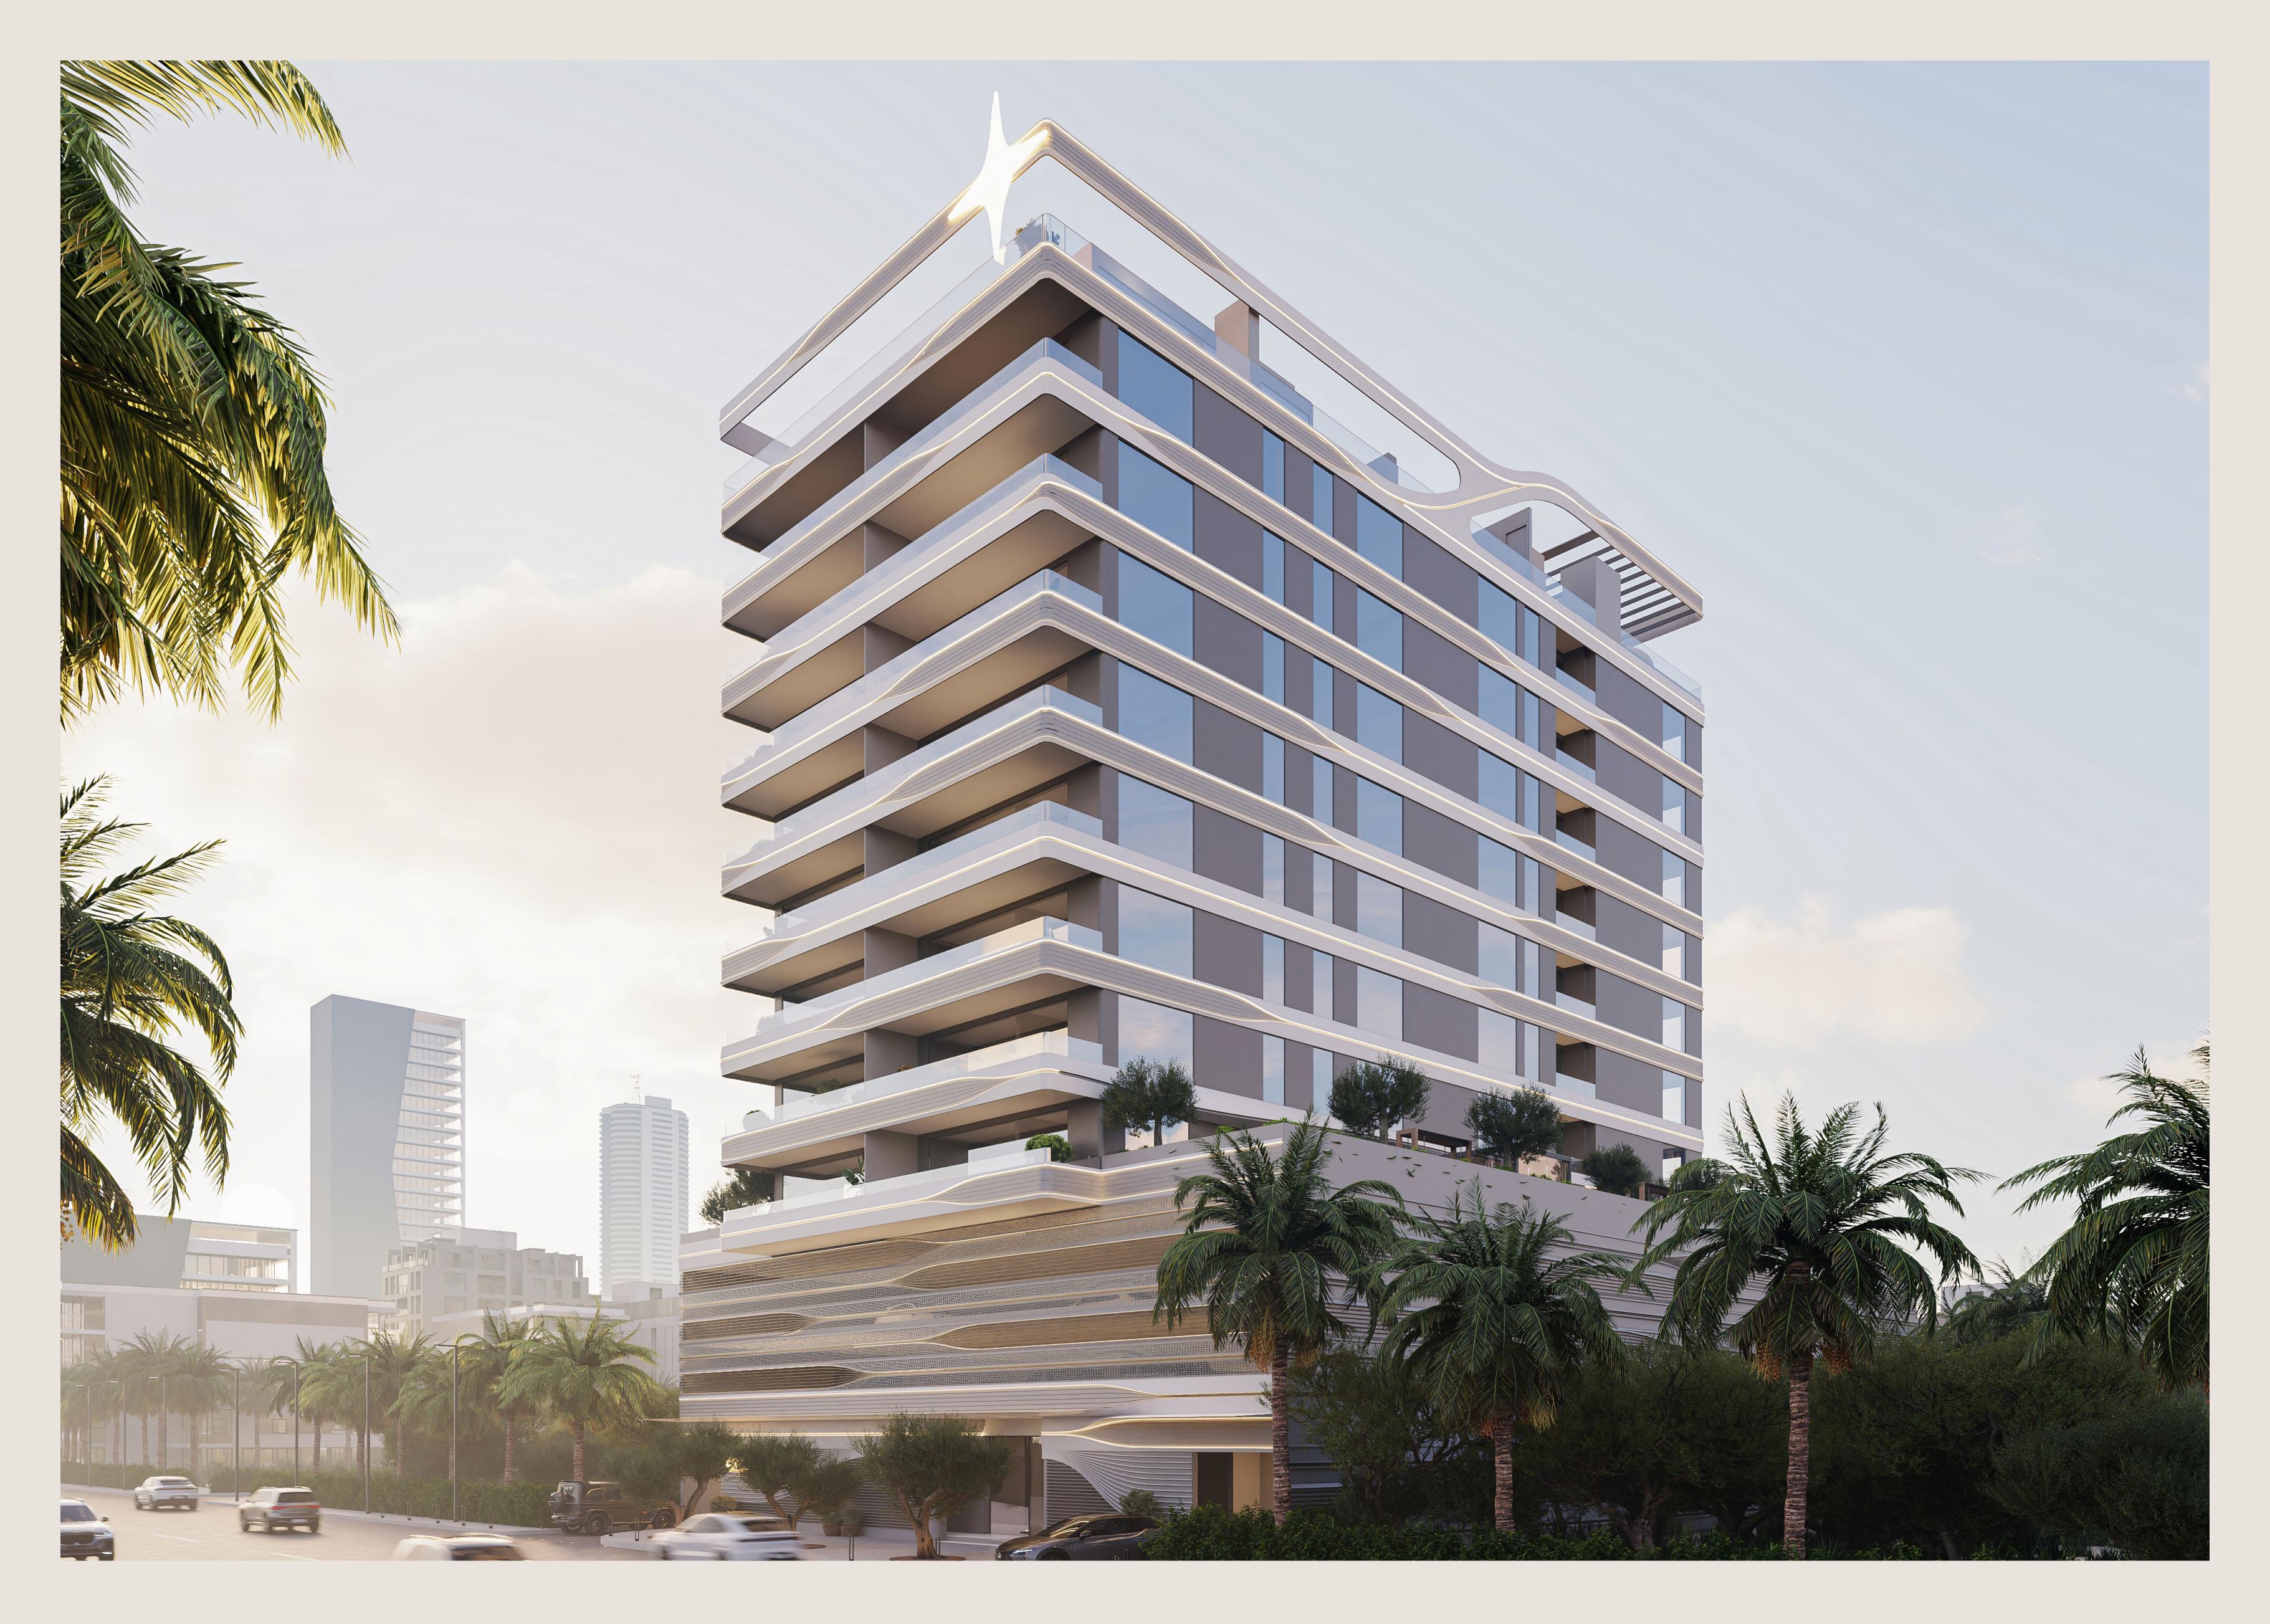

## INSPIRED FLUIDIC DESIGN

The exterior and interior lines forming
Jardin Astral are inspired by the northern
lights, comets and meteor showers: streaks
of light, stellar curves and space-age
fluidic contours echo some of the most
contemporary global architectural design.

The distinct fluidic design encapsulates multilevel parking and eight floors of residence.

The Club House on the first floor with swimming pool and sunken seating and workstations offers a great view of the park.