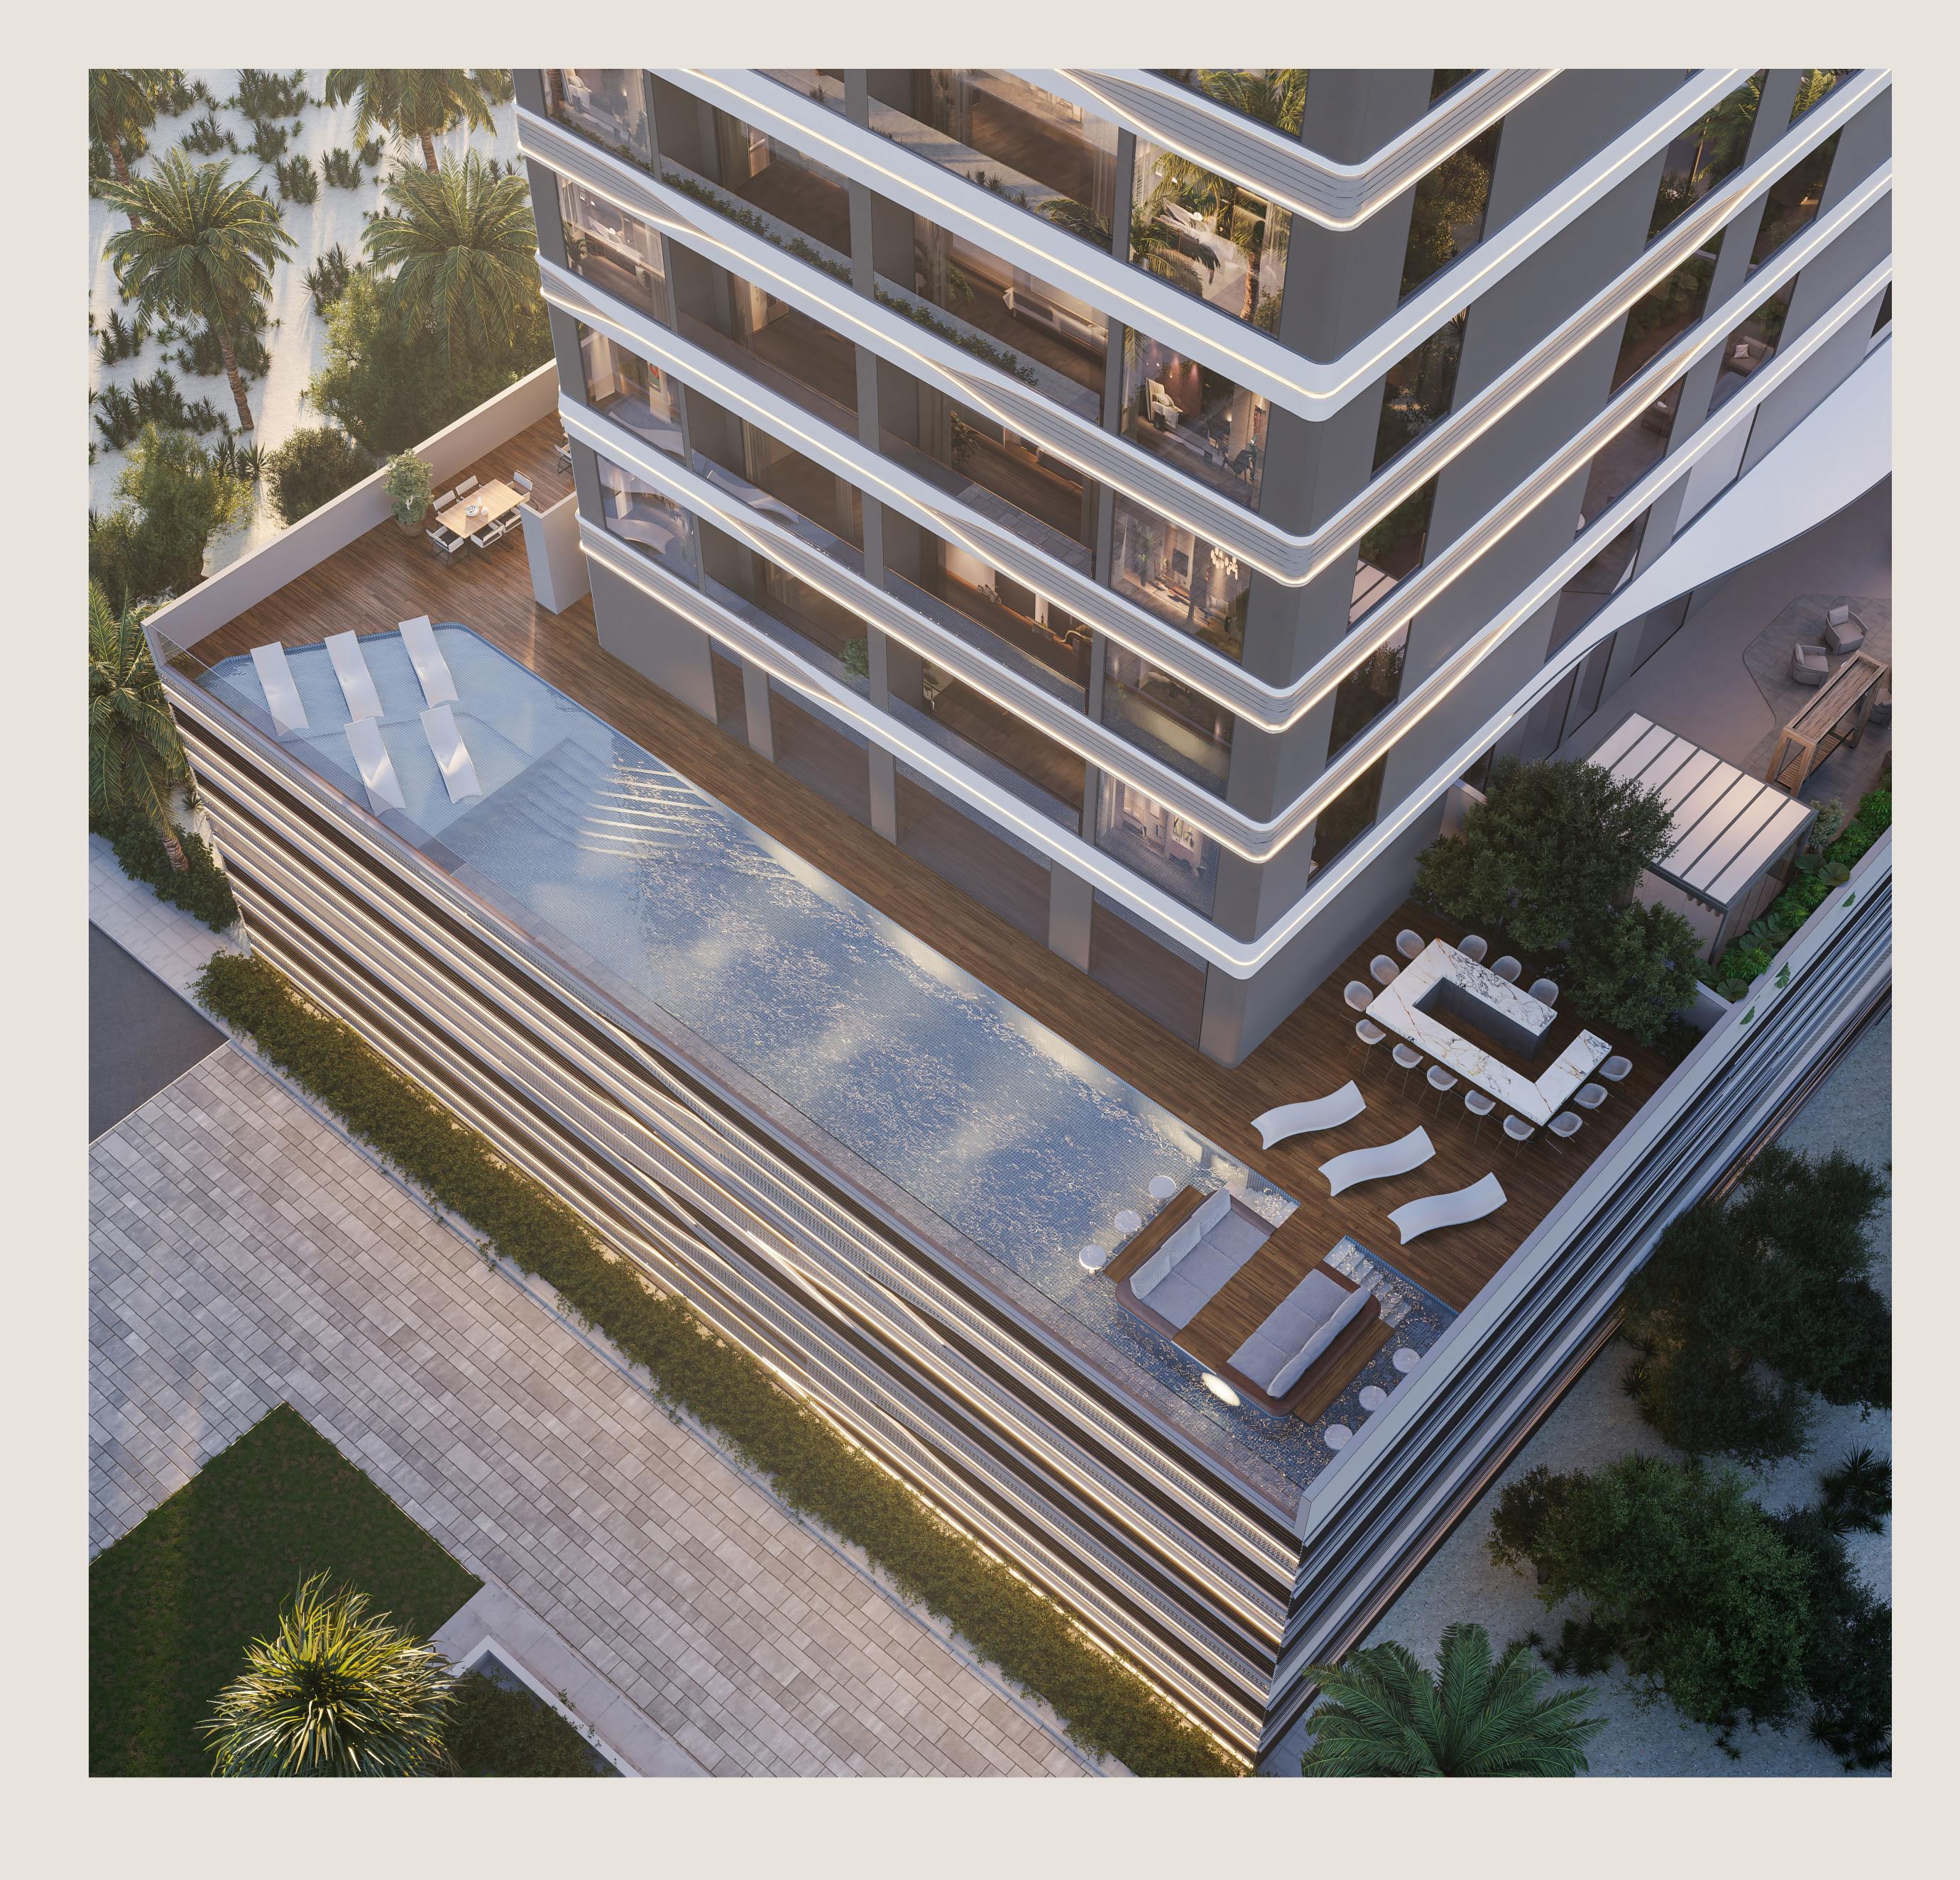

The distinct fluidic design encapsulates multilevel parking and eight floors of residence.

The Club House on the first floor with swimming pool and sunken seating and workstations offers a great view of the park.

#### GARDEN OF STARS ON EARTH

This is a star-studded garden facing property: with a first floor club house, swimming pool/ sun deck for work and play, four exclusive apartments with large private terraces, and a rooftop gazebo with a starry night-time display.