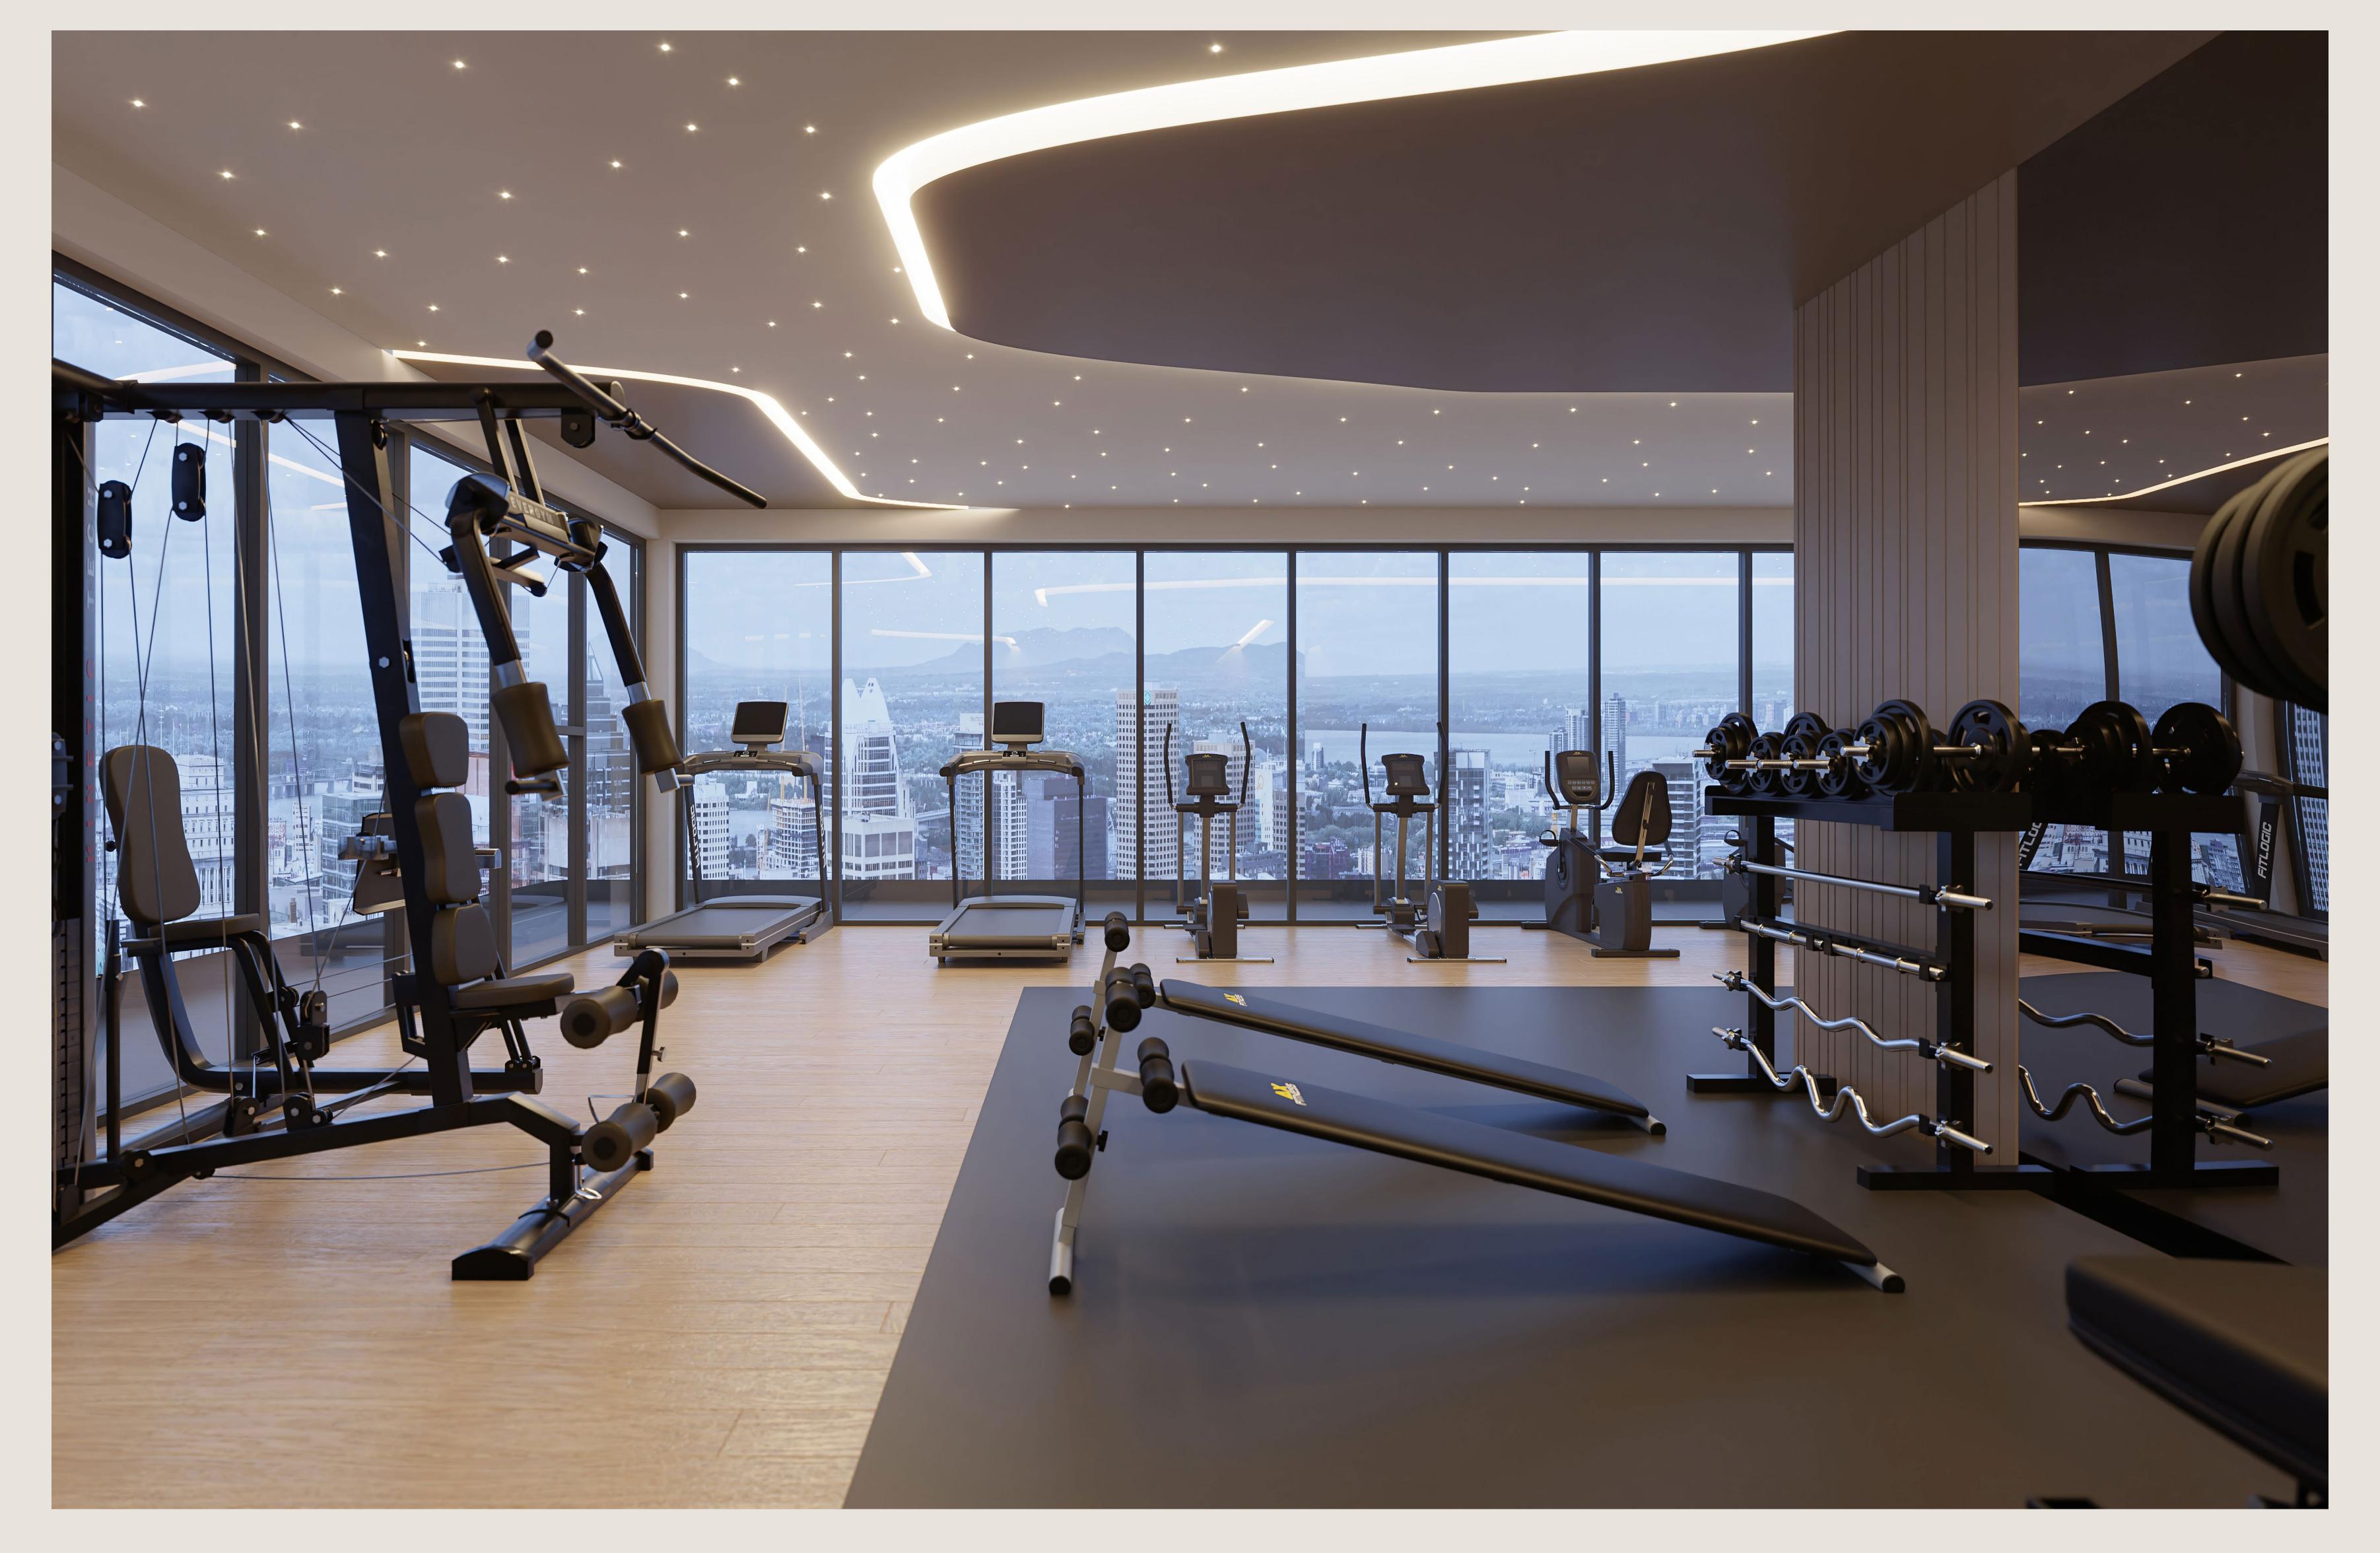

#### → Club House Features

Swimming Pool

Gym

Work Stations

Silent Cinema

Juice Bar

Library

Lounges

Sauna

Steam Bath

BBQ Area

Sunken Pool Seating

Rooftop Aqua Lounge

Digital Fitness

First Floor Swimming Pool/ Sun Deck

Club House Lounge

Club House Work Station

Lobby Reception

Lobby Entrance

Rooftop Gym

Digital Fitness