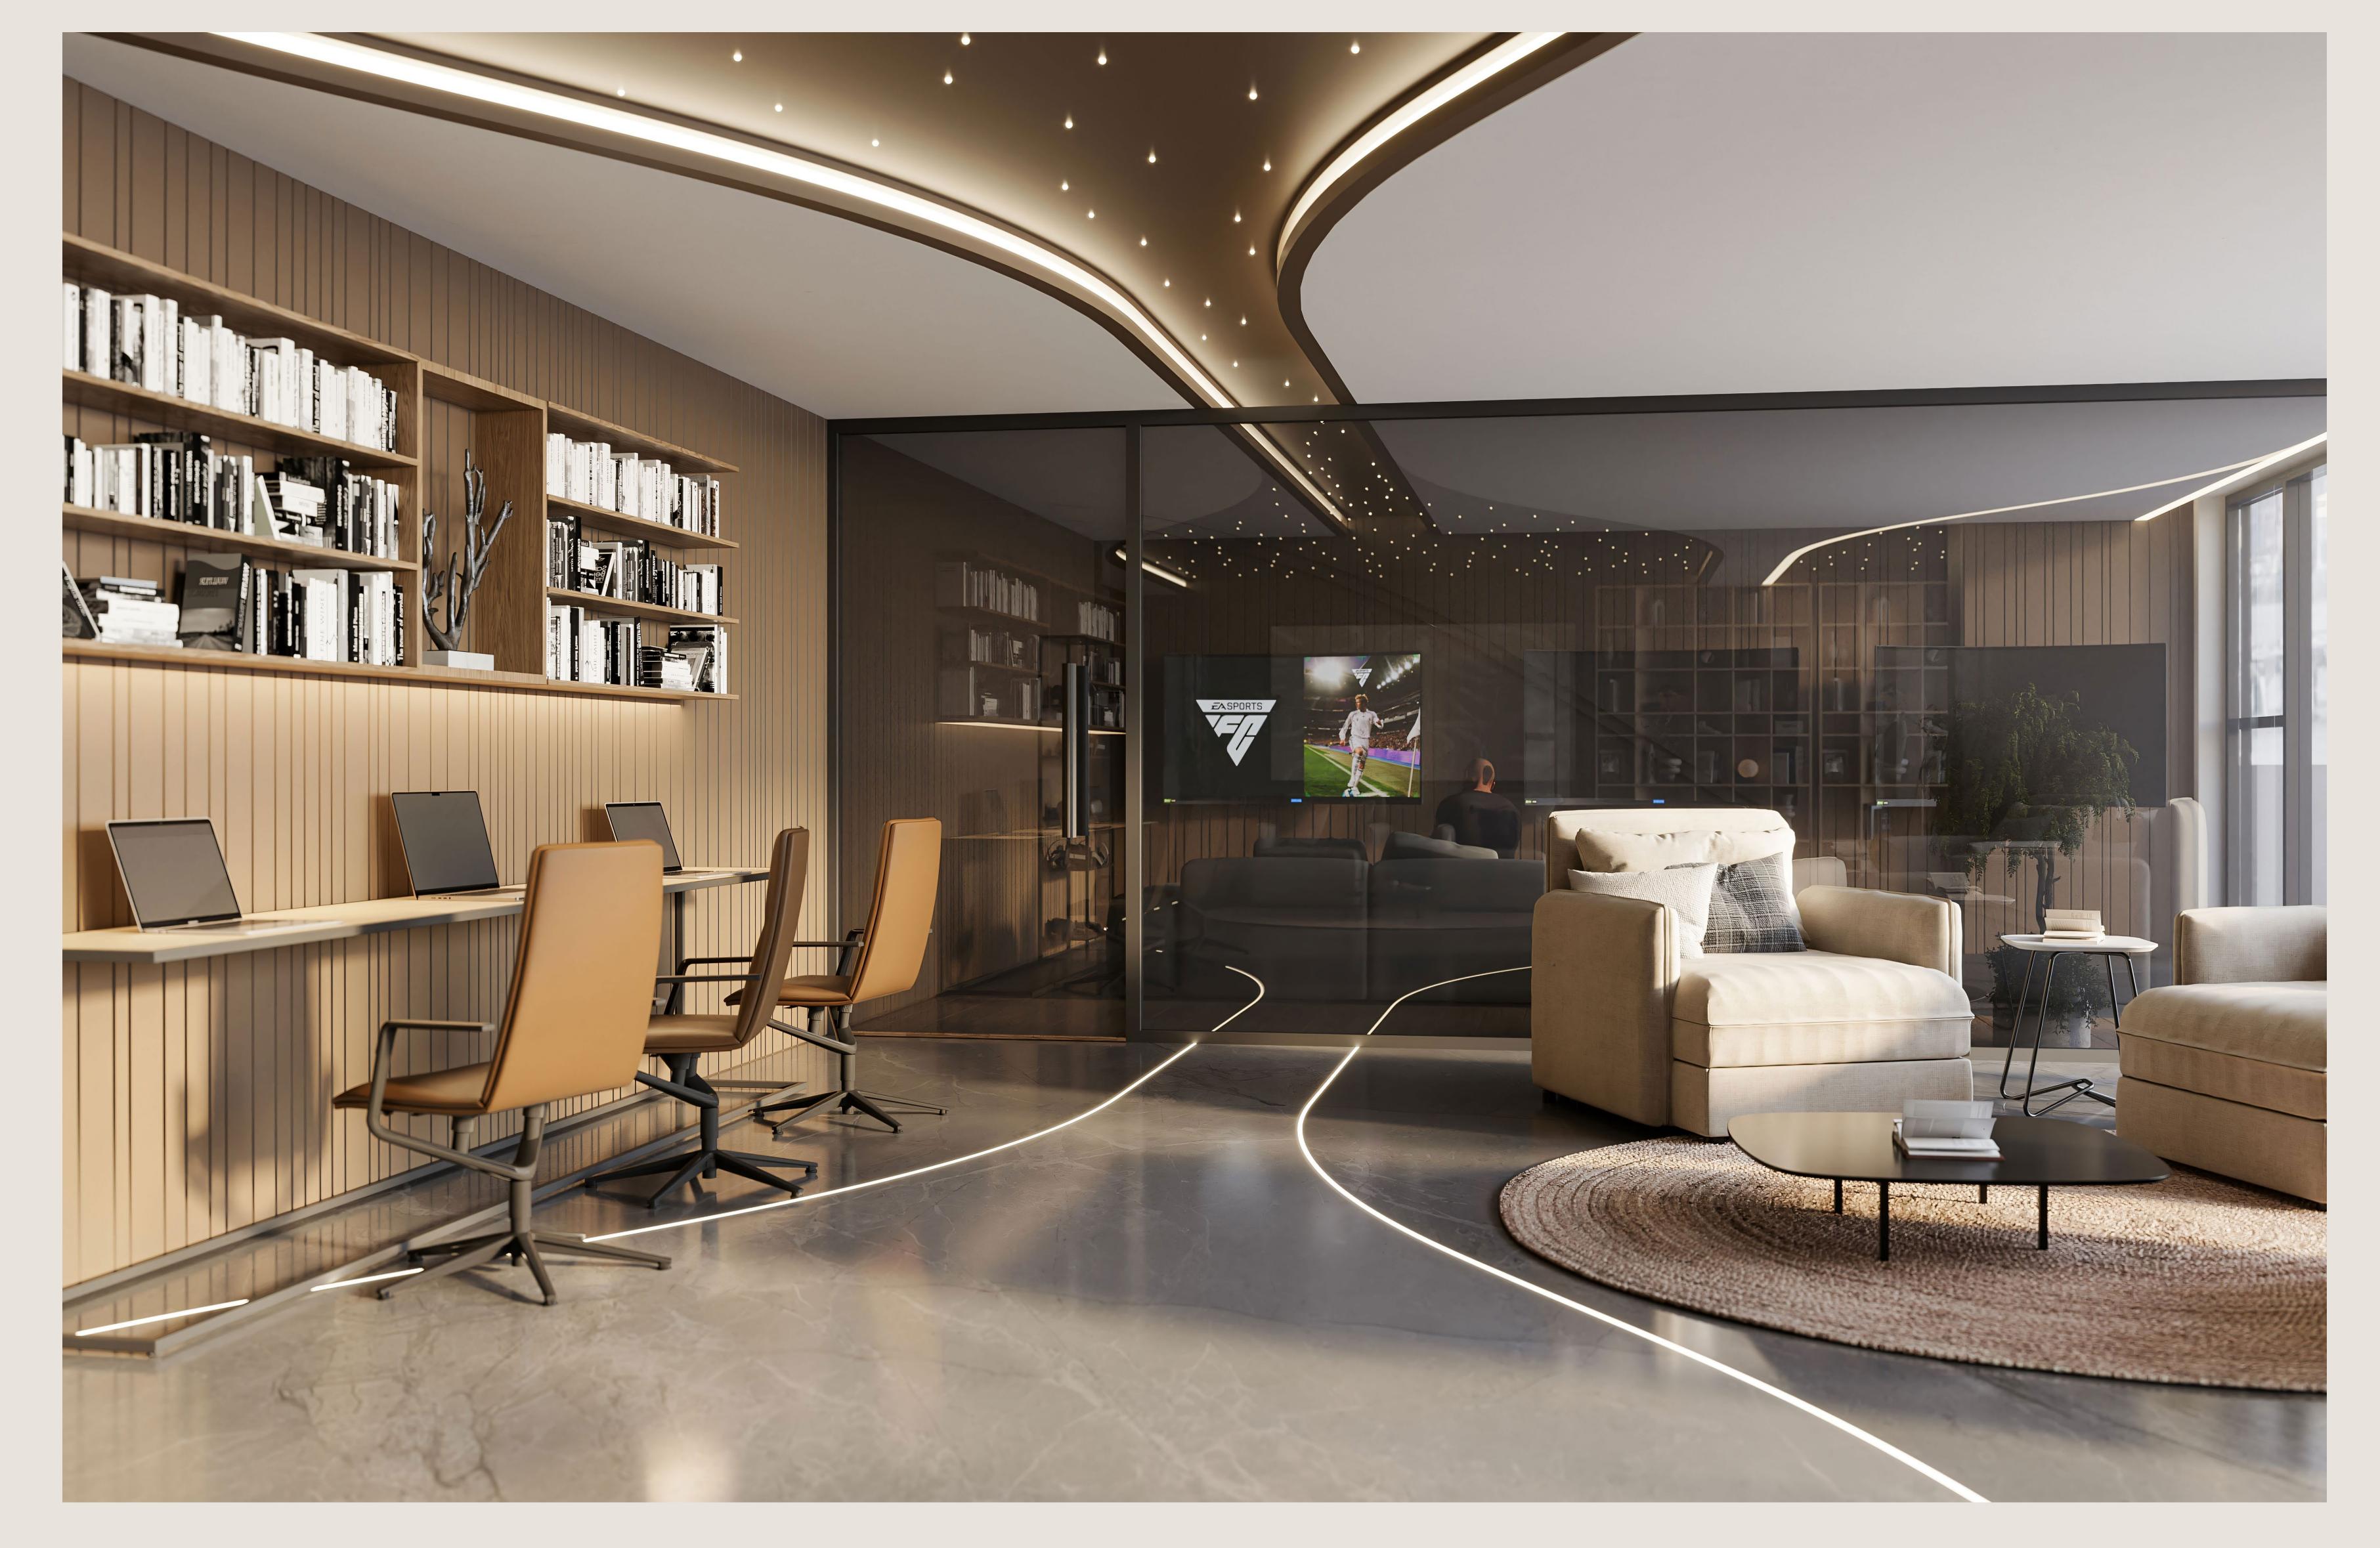

#### → Club House Features

Swimming Pool

Gym

Work Stations

Silent Cinema

Juice Bar

Library

Lounges

Sauna

Steam Bath

BBQ Area

Sunken Pool Seating

Rooftop Aqua Lounge

Digital Fitness

First Floor Swimming Pool/ Sun Deck

Club House Lounge

Club House Work Station

Lobby Reception

Lobby Entrance

Rooftop Gym

Digital Fitness