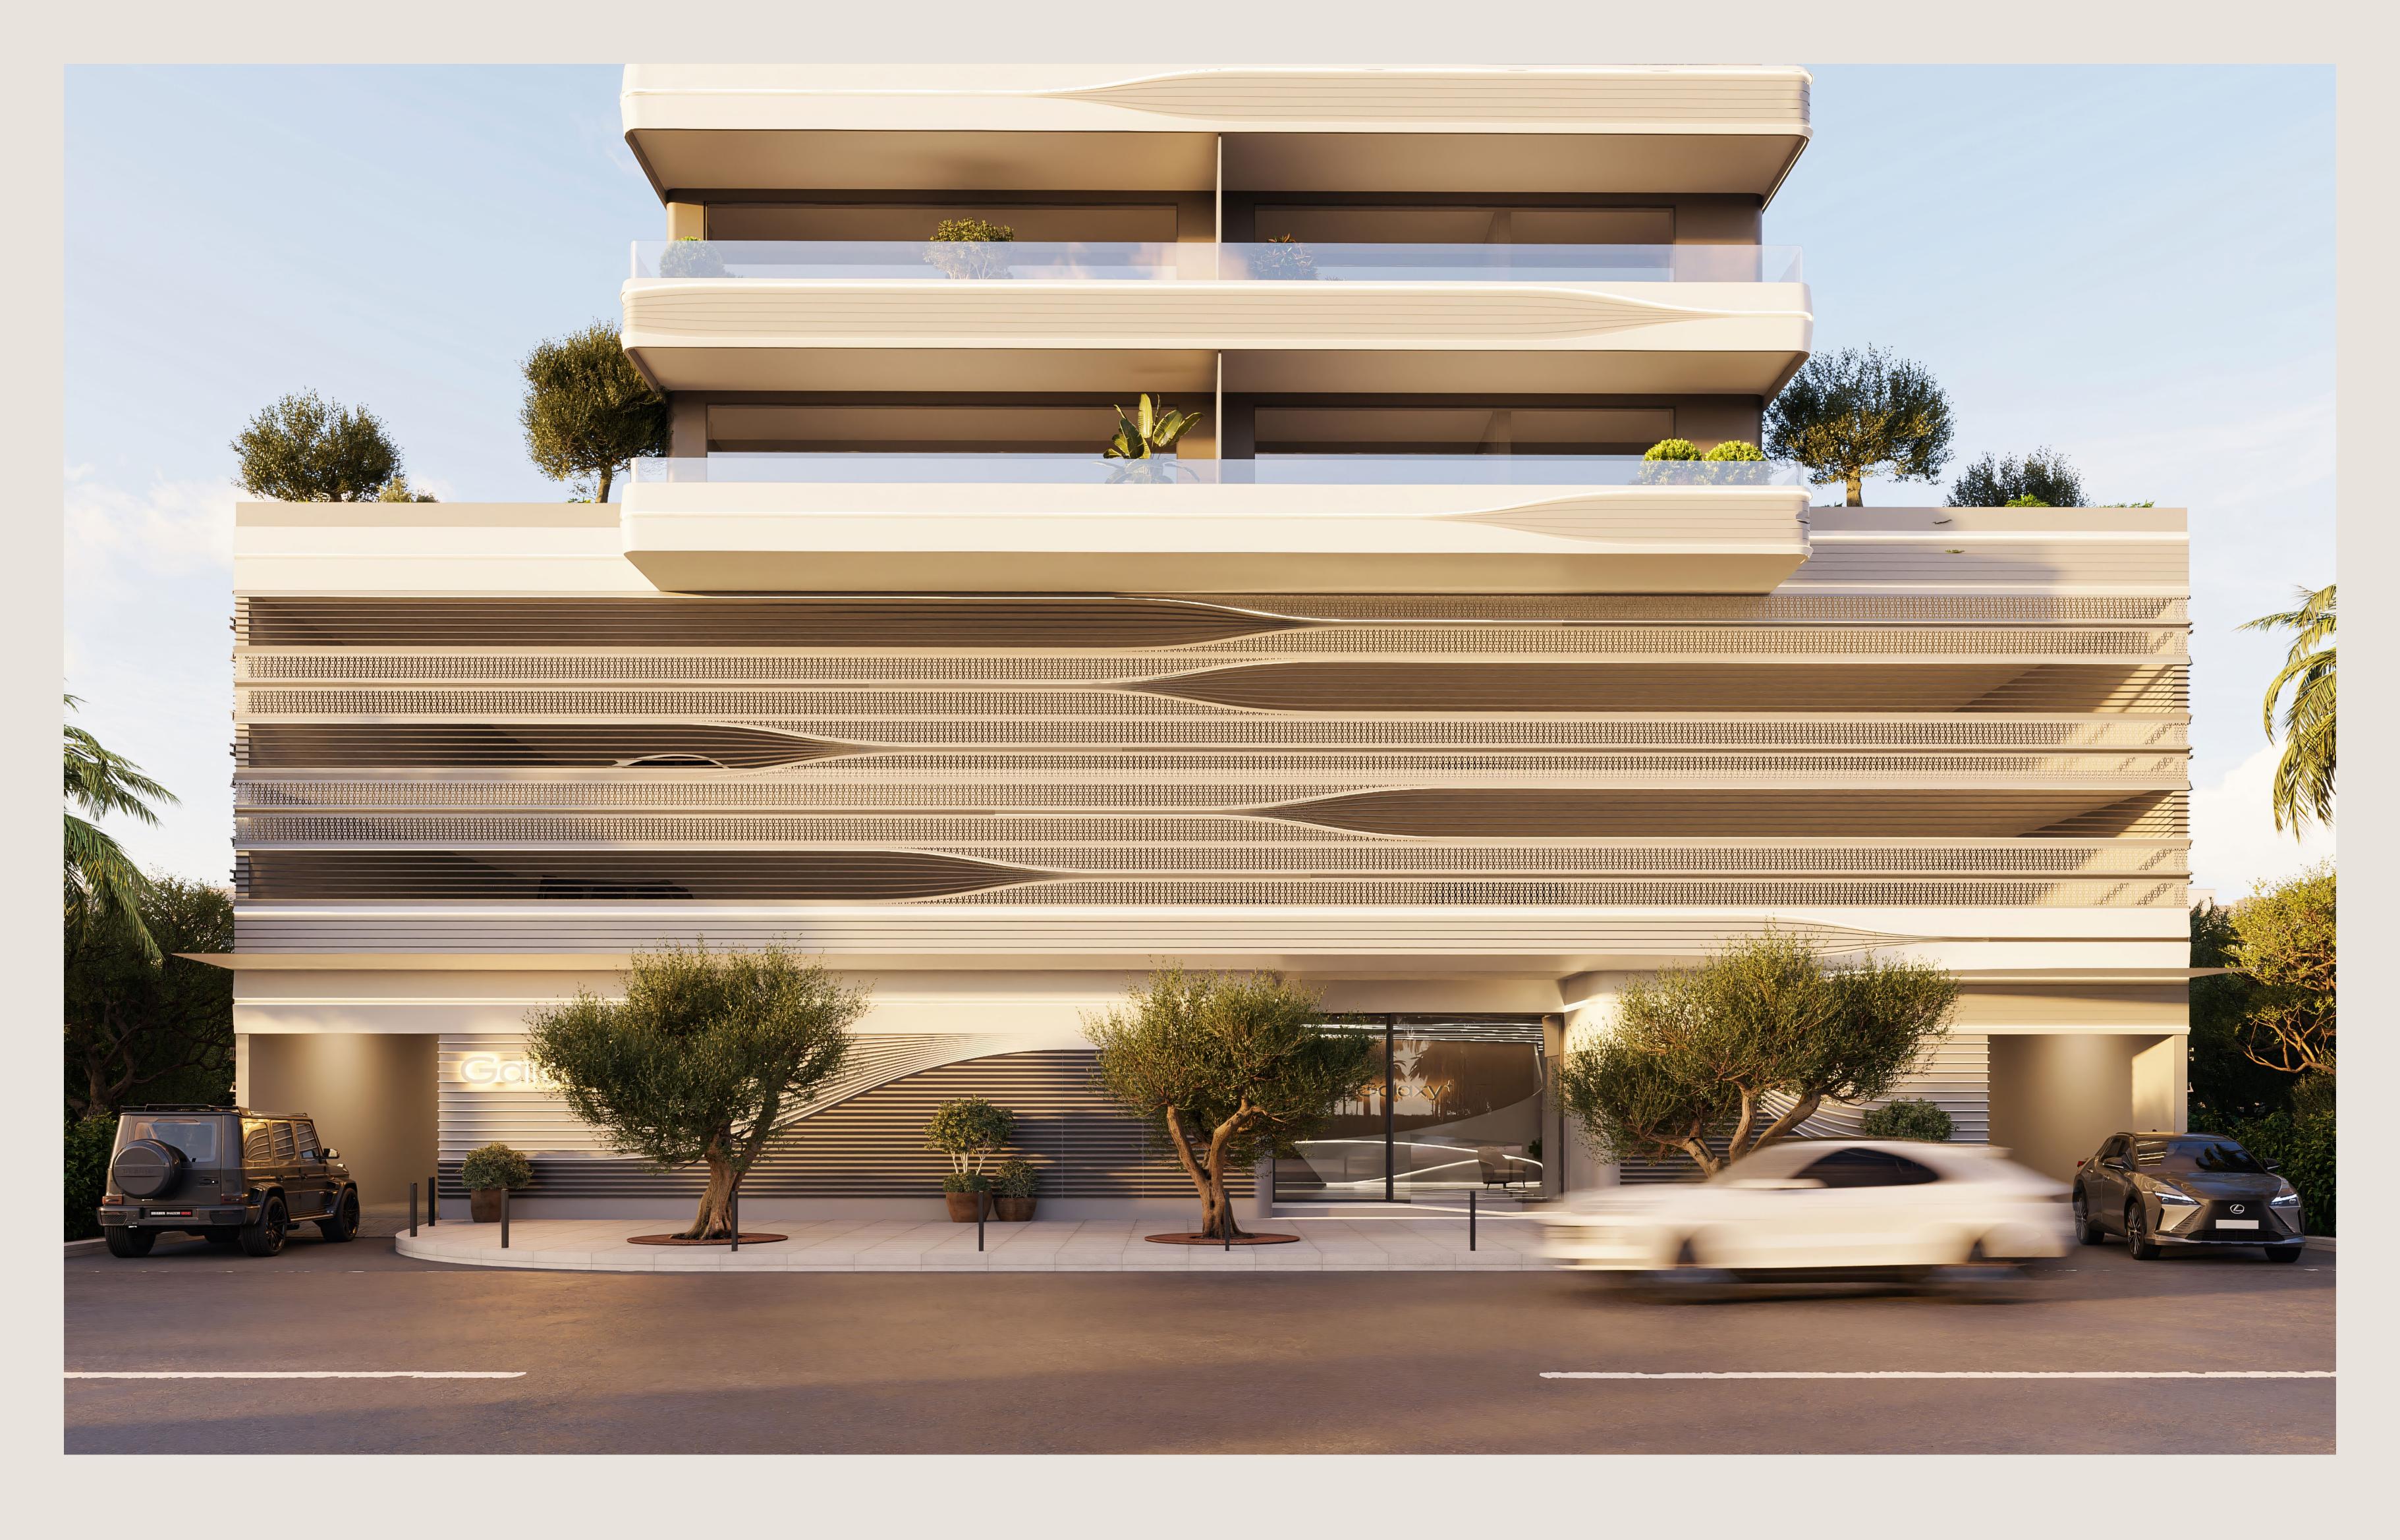

## INSPIRED FLUIDIC DESIGN

The exterior and interior lines forming
Jardin Astral are inspired by the northern
lights, comets and meteor showers: streaks
of light, stellar curves and space-age
fluidic contours echo some of the most
contemporary global architectural design.

The distinct fluidic design encapsulates multilevel parking and eight floors of residence.

The Club House on the first floor with swimming pool and sunken seating and workstations offers a great view of the park.