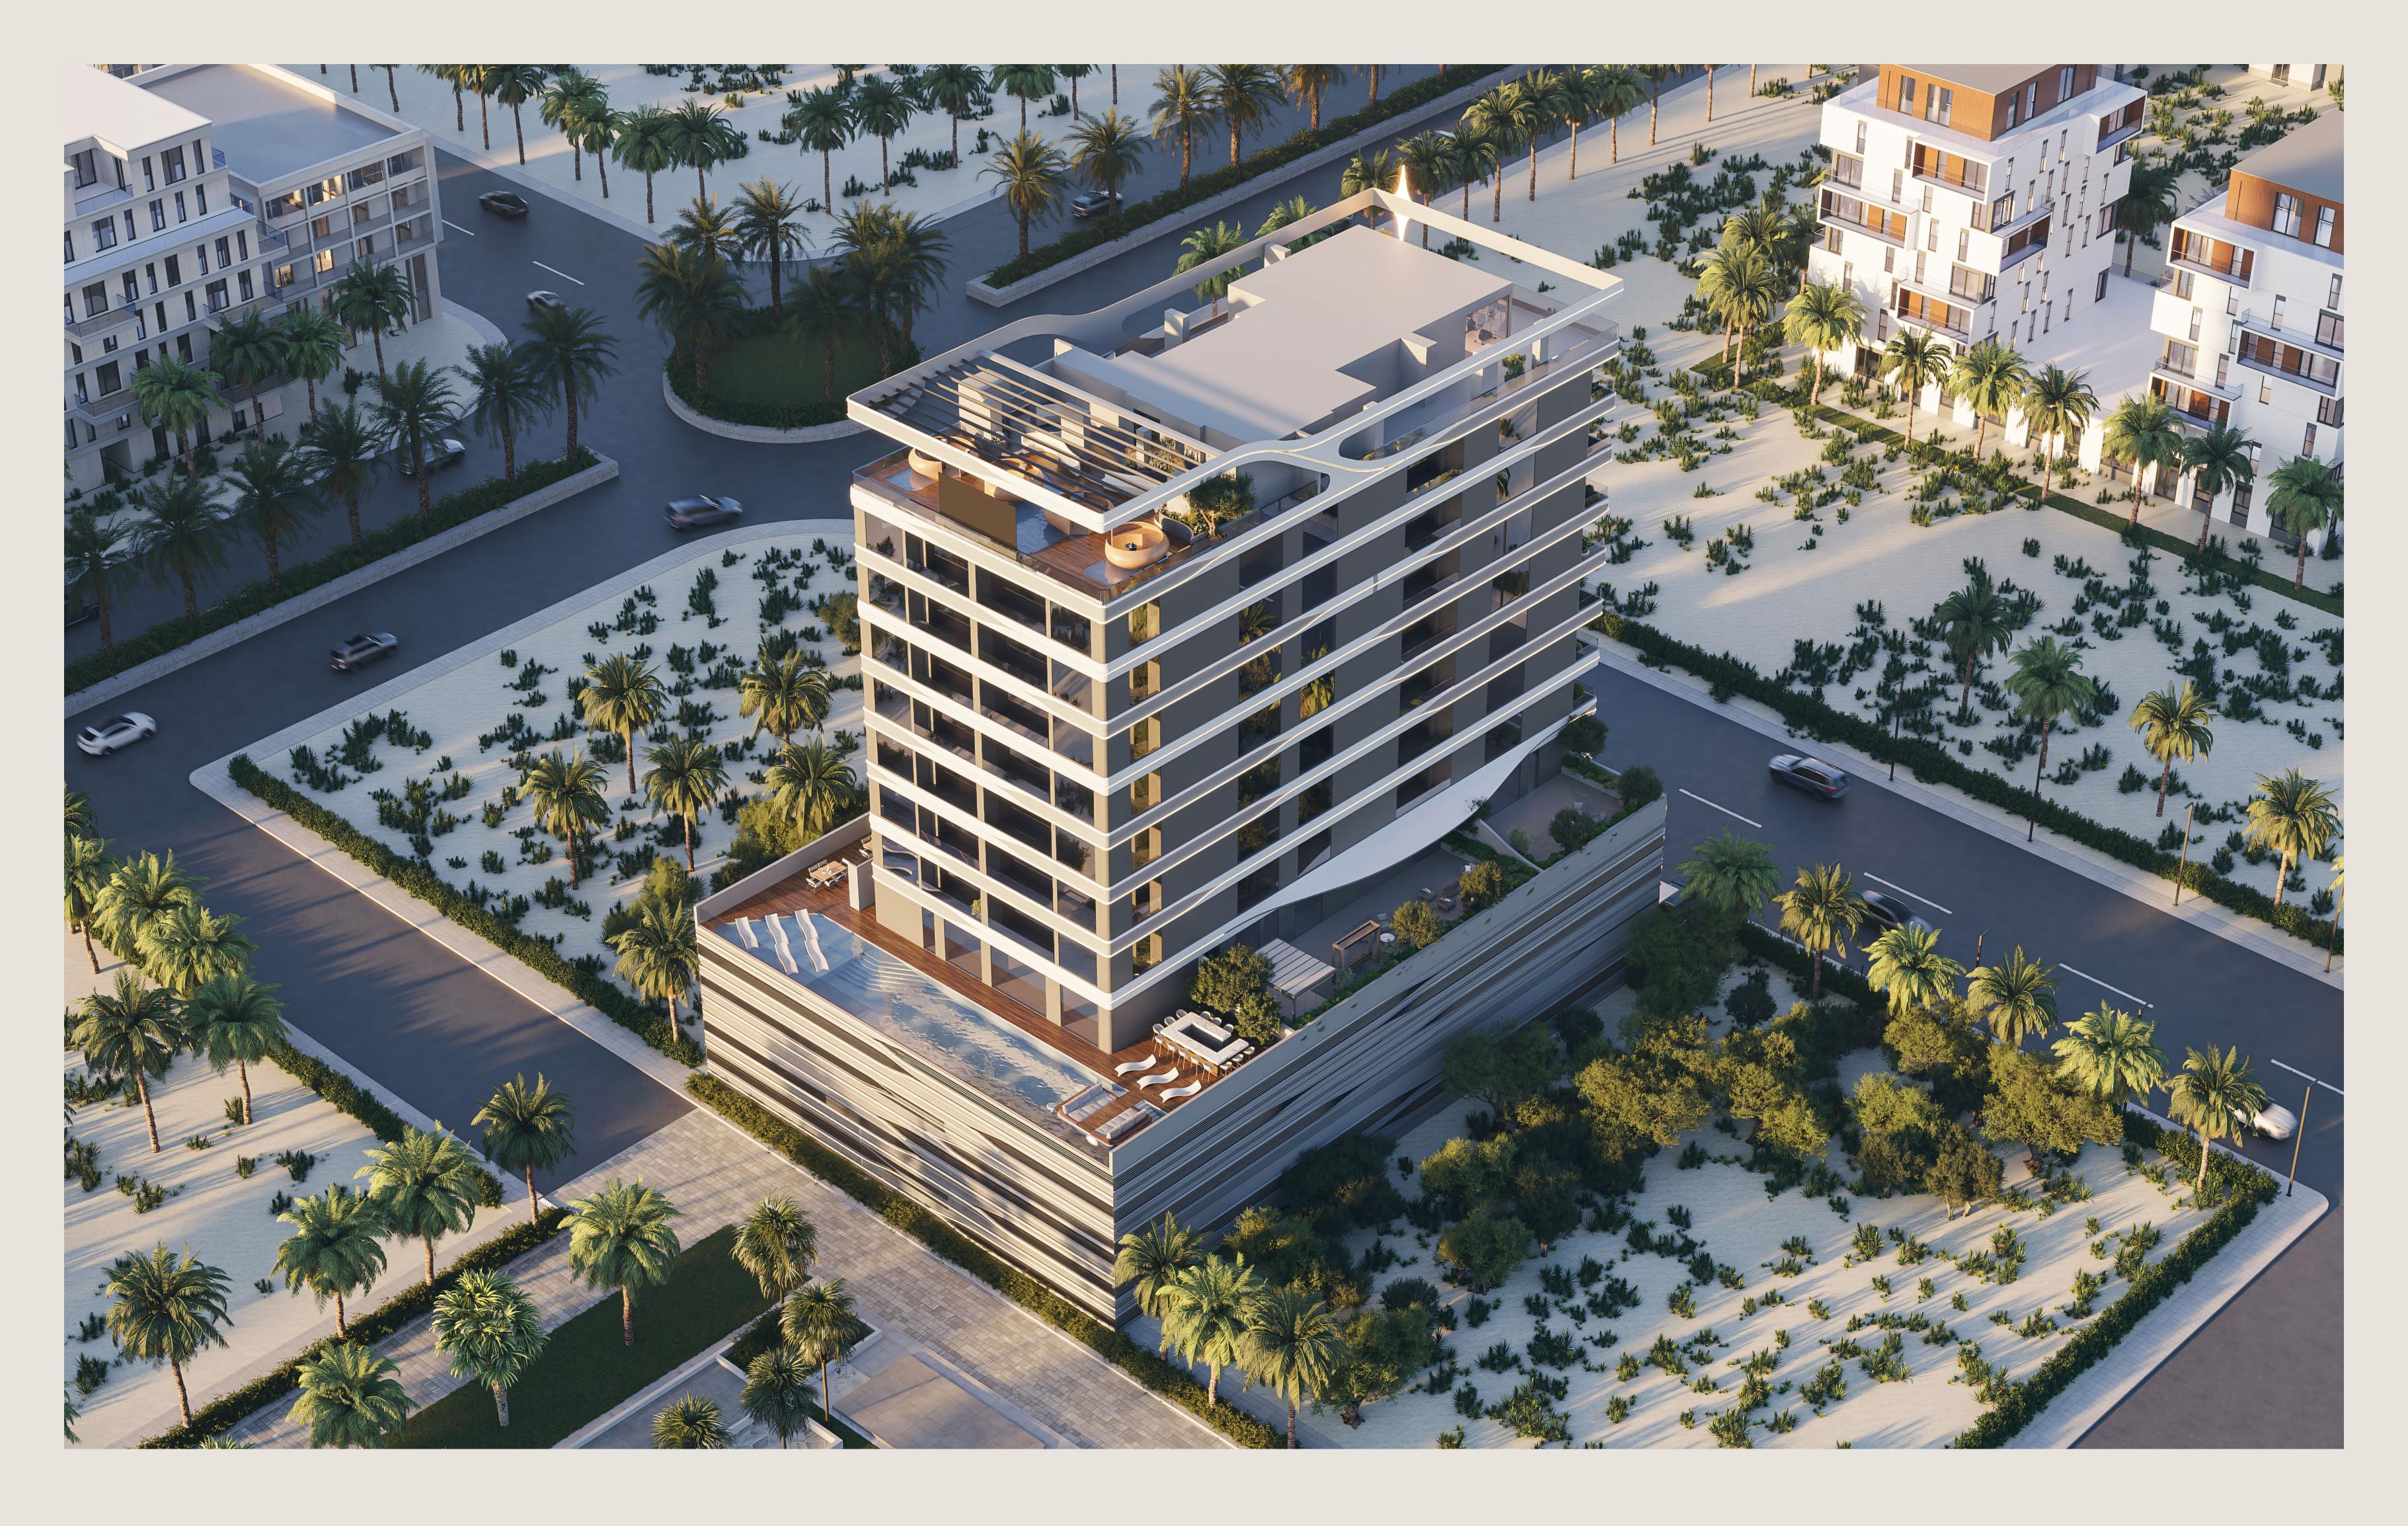

## INSPIRED FLUIDIC DESIGN

The exterior and interior lines forming
Jardin Astral are inspired by the northern
lights, comets and meteor showers: streaks
of light, stellar curves and space-age
fluidic contours echo some of the most
contemporary global architectural design.

The distinct fluidic design encapsulates multilevel parking and eight floors of residence.

The Club House on the first floor with swimming pool and sunken seating and workstations offers a great view of the park.