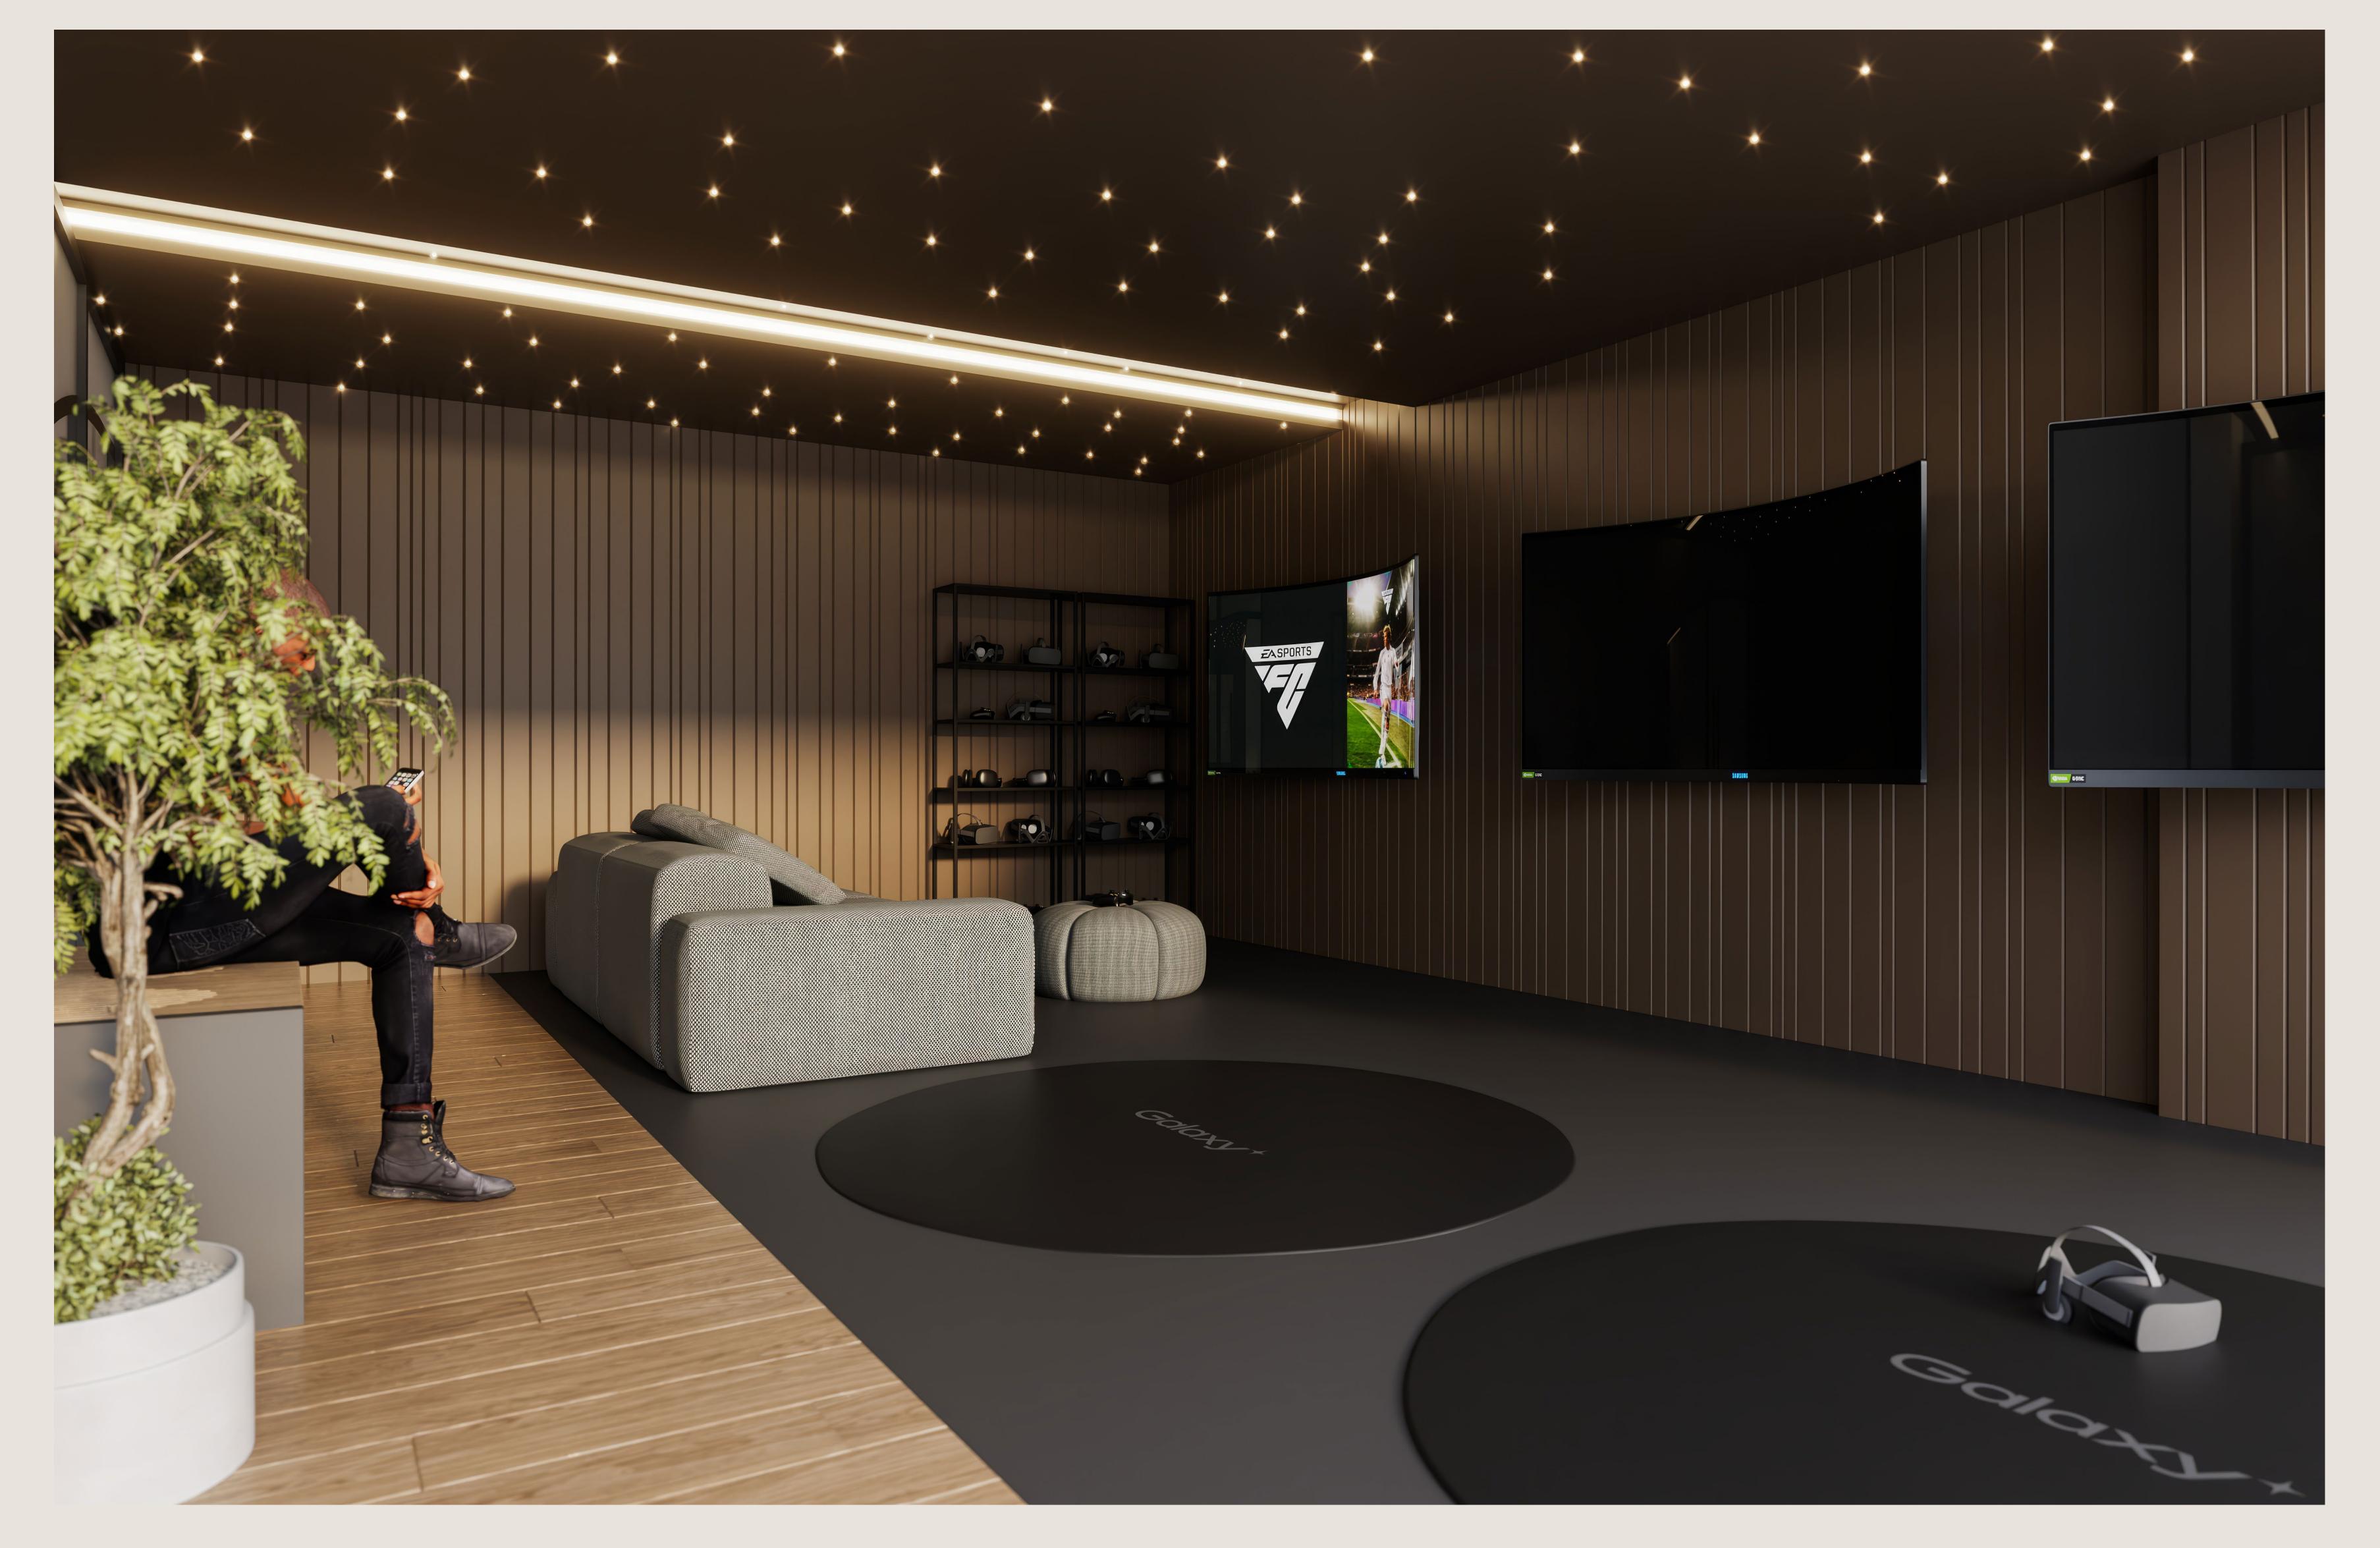

#### → Club House Features

Swimming Pool

Gym

Work Stations

Silent Cinema

Juice Bar

Library

Lounges

Sauna

Steam Bath

BBQ Area

Sunken Pool Seating

Rooftop Aqua Lounge

Digital Fitness

First Floor Swimming Pool/ Sun Deck