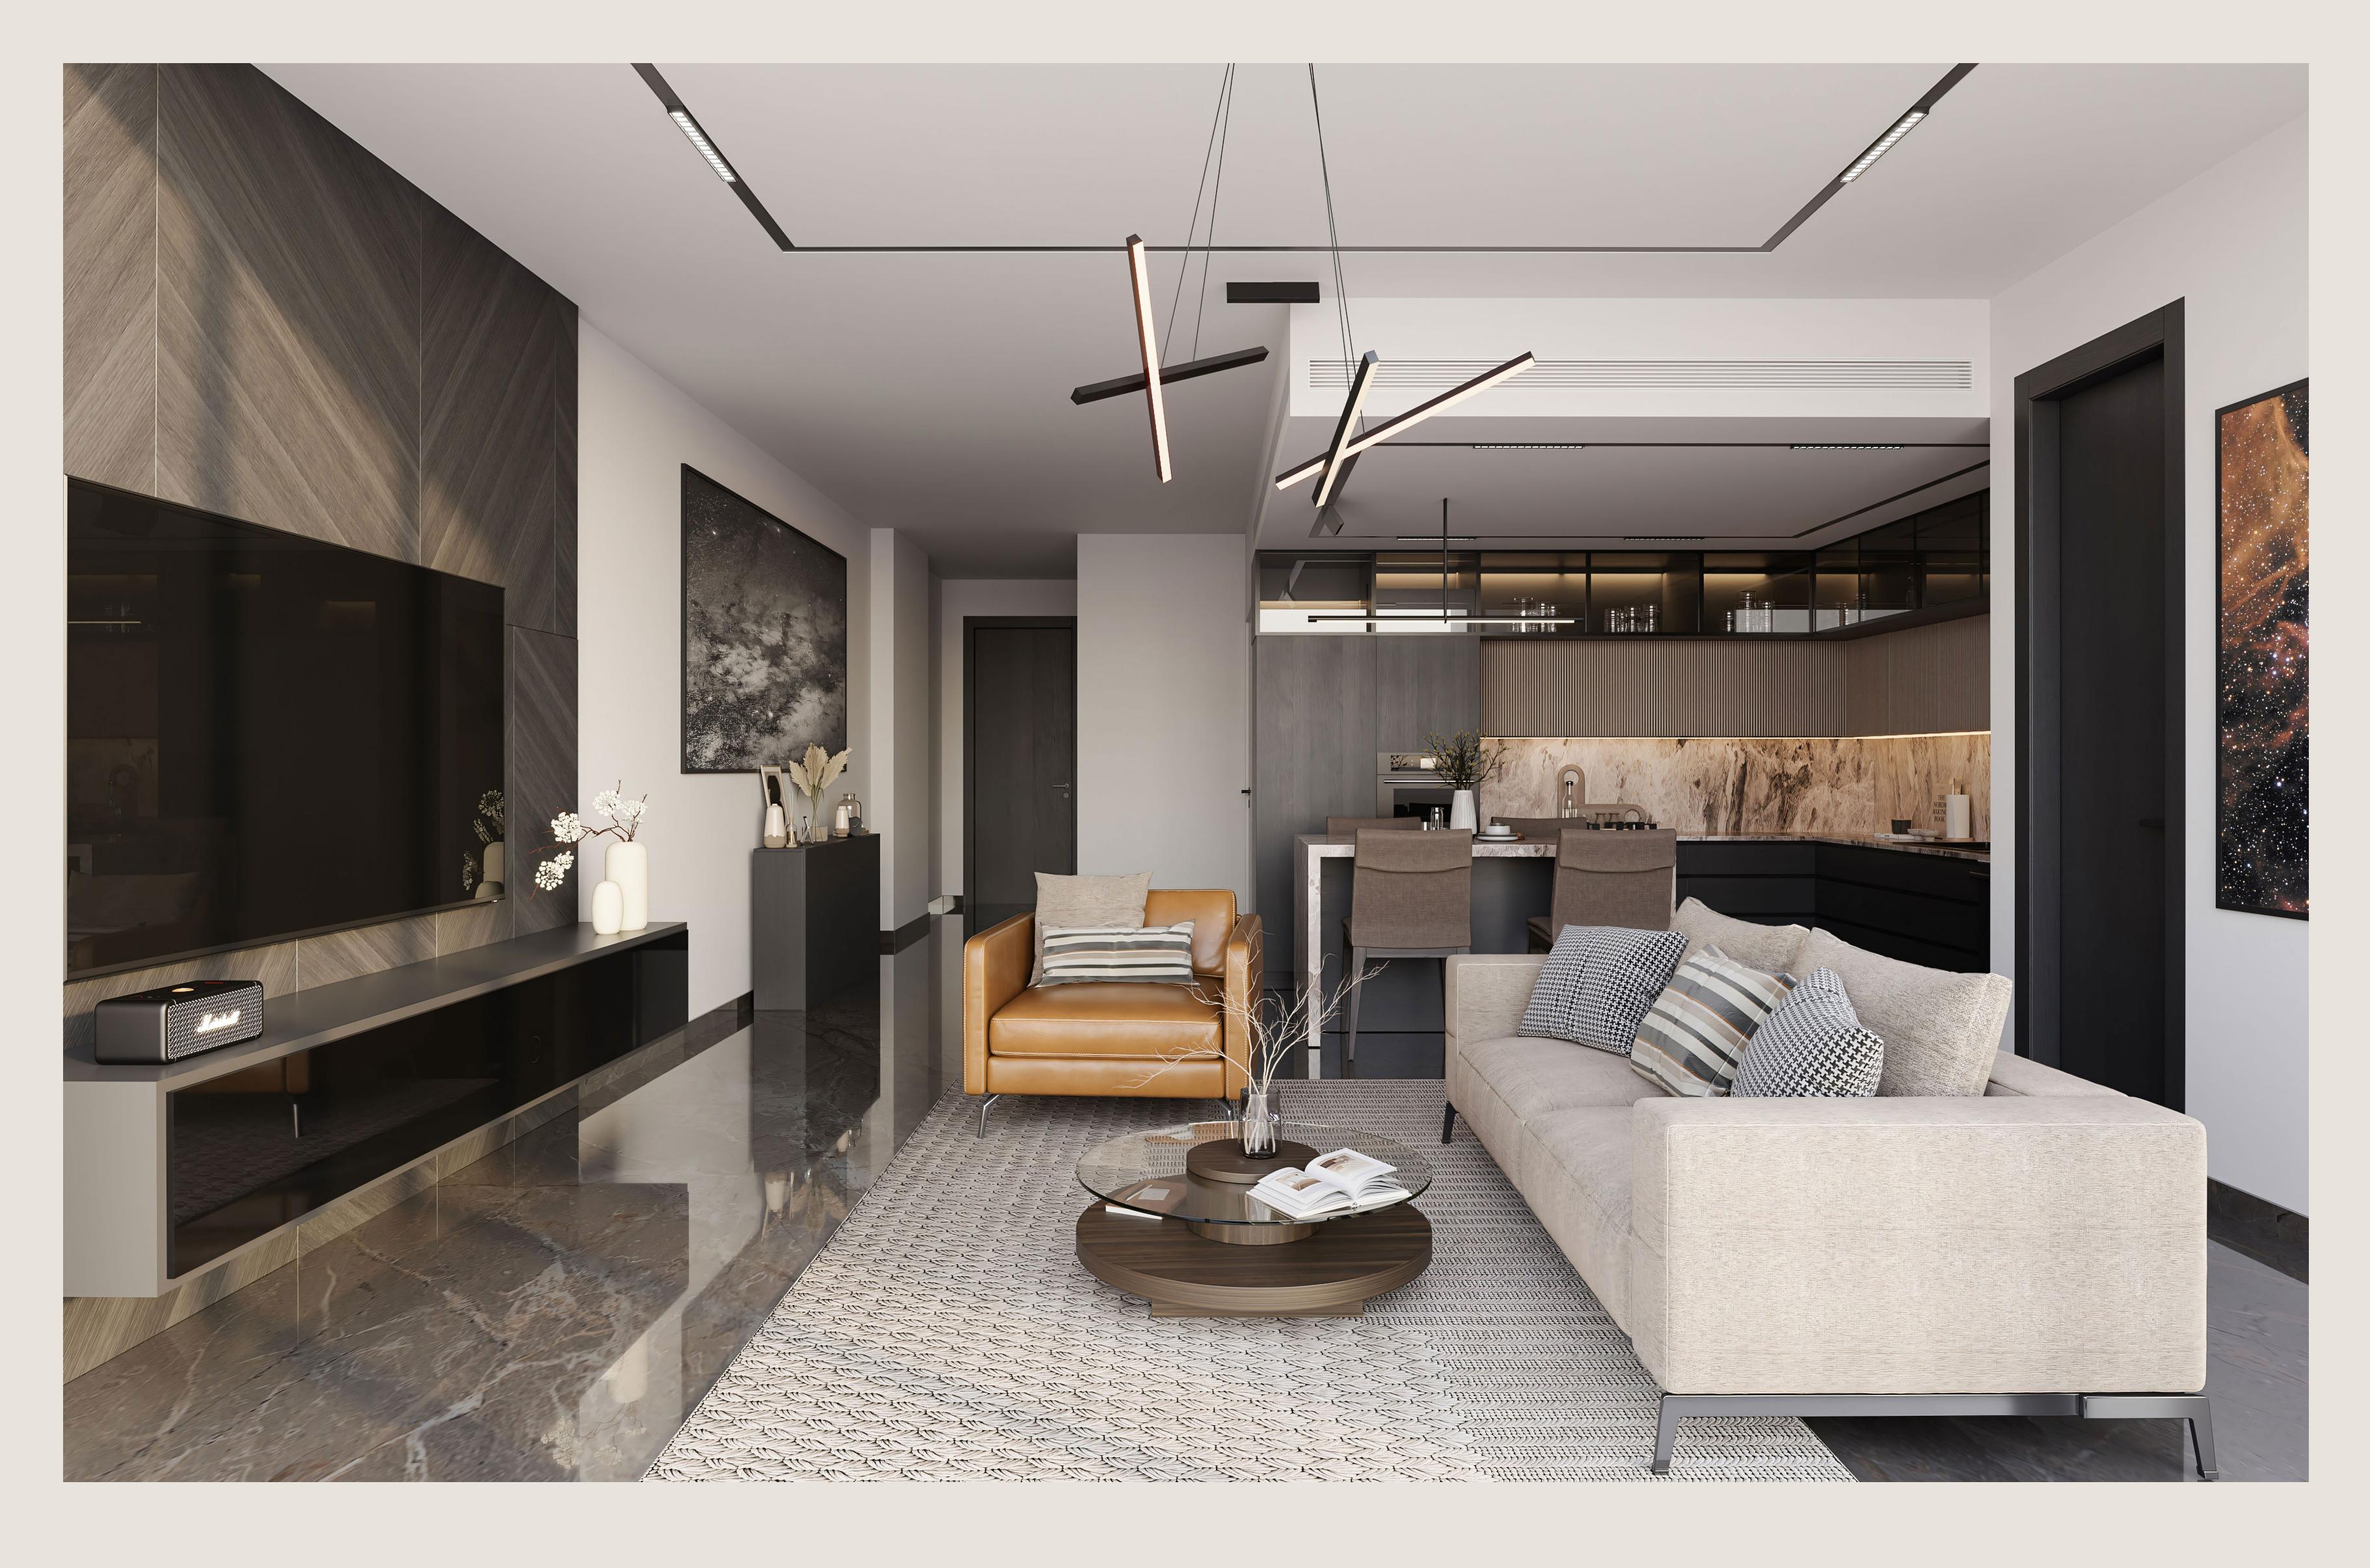

## STYLE, LUXURY & RELIABILITY

The interiors are finished and fitted using top grade materials and surfaces, with great attention to detail. They are well-appointed with the latest technology and appliances by world-leading brands in flooring, kitchens, plumbing and electronics.

#### → Apartment Features

Fully Fitted Kitchen

Bio Metric/ Finger
Print Main Door
Lock

Smart Home Automation

Floor To Ceiling Glass

Fitted Wardrobes

Premium Branded Kitchen Appliances

Luxury Range
Bath Fittings &
Sanitaryware