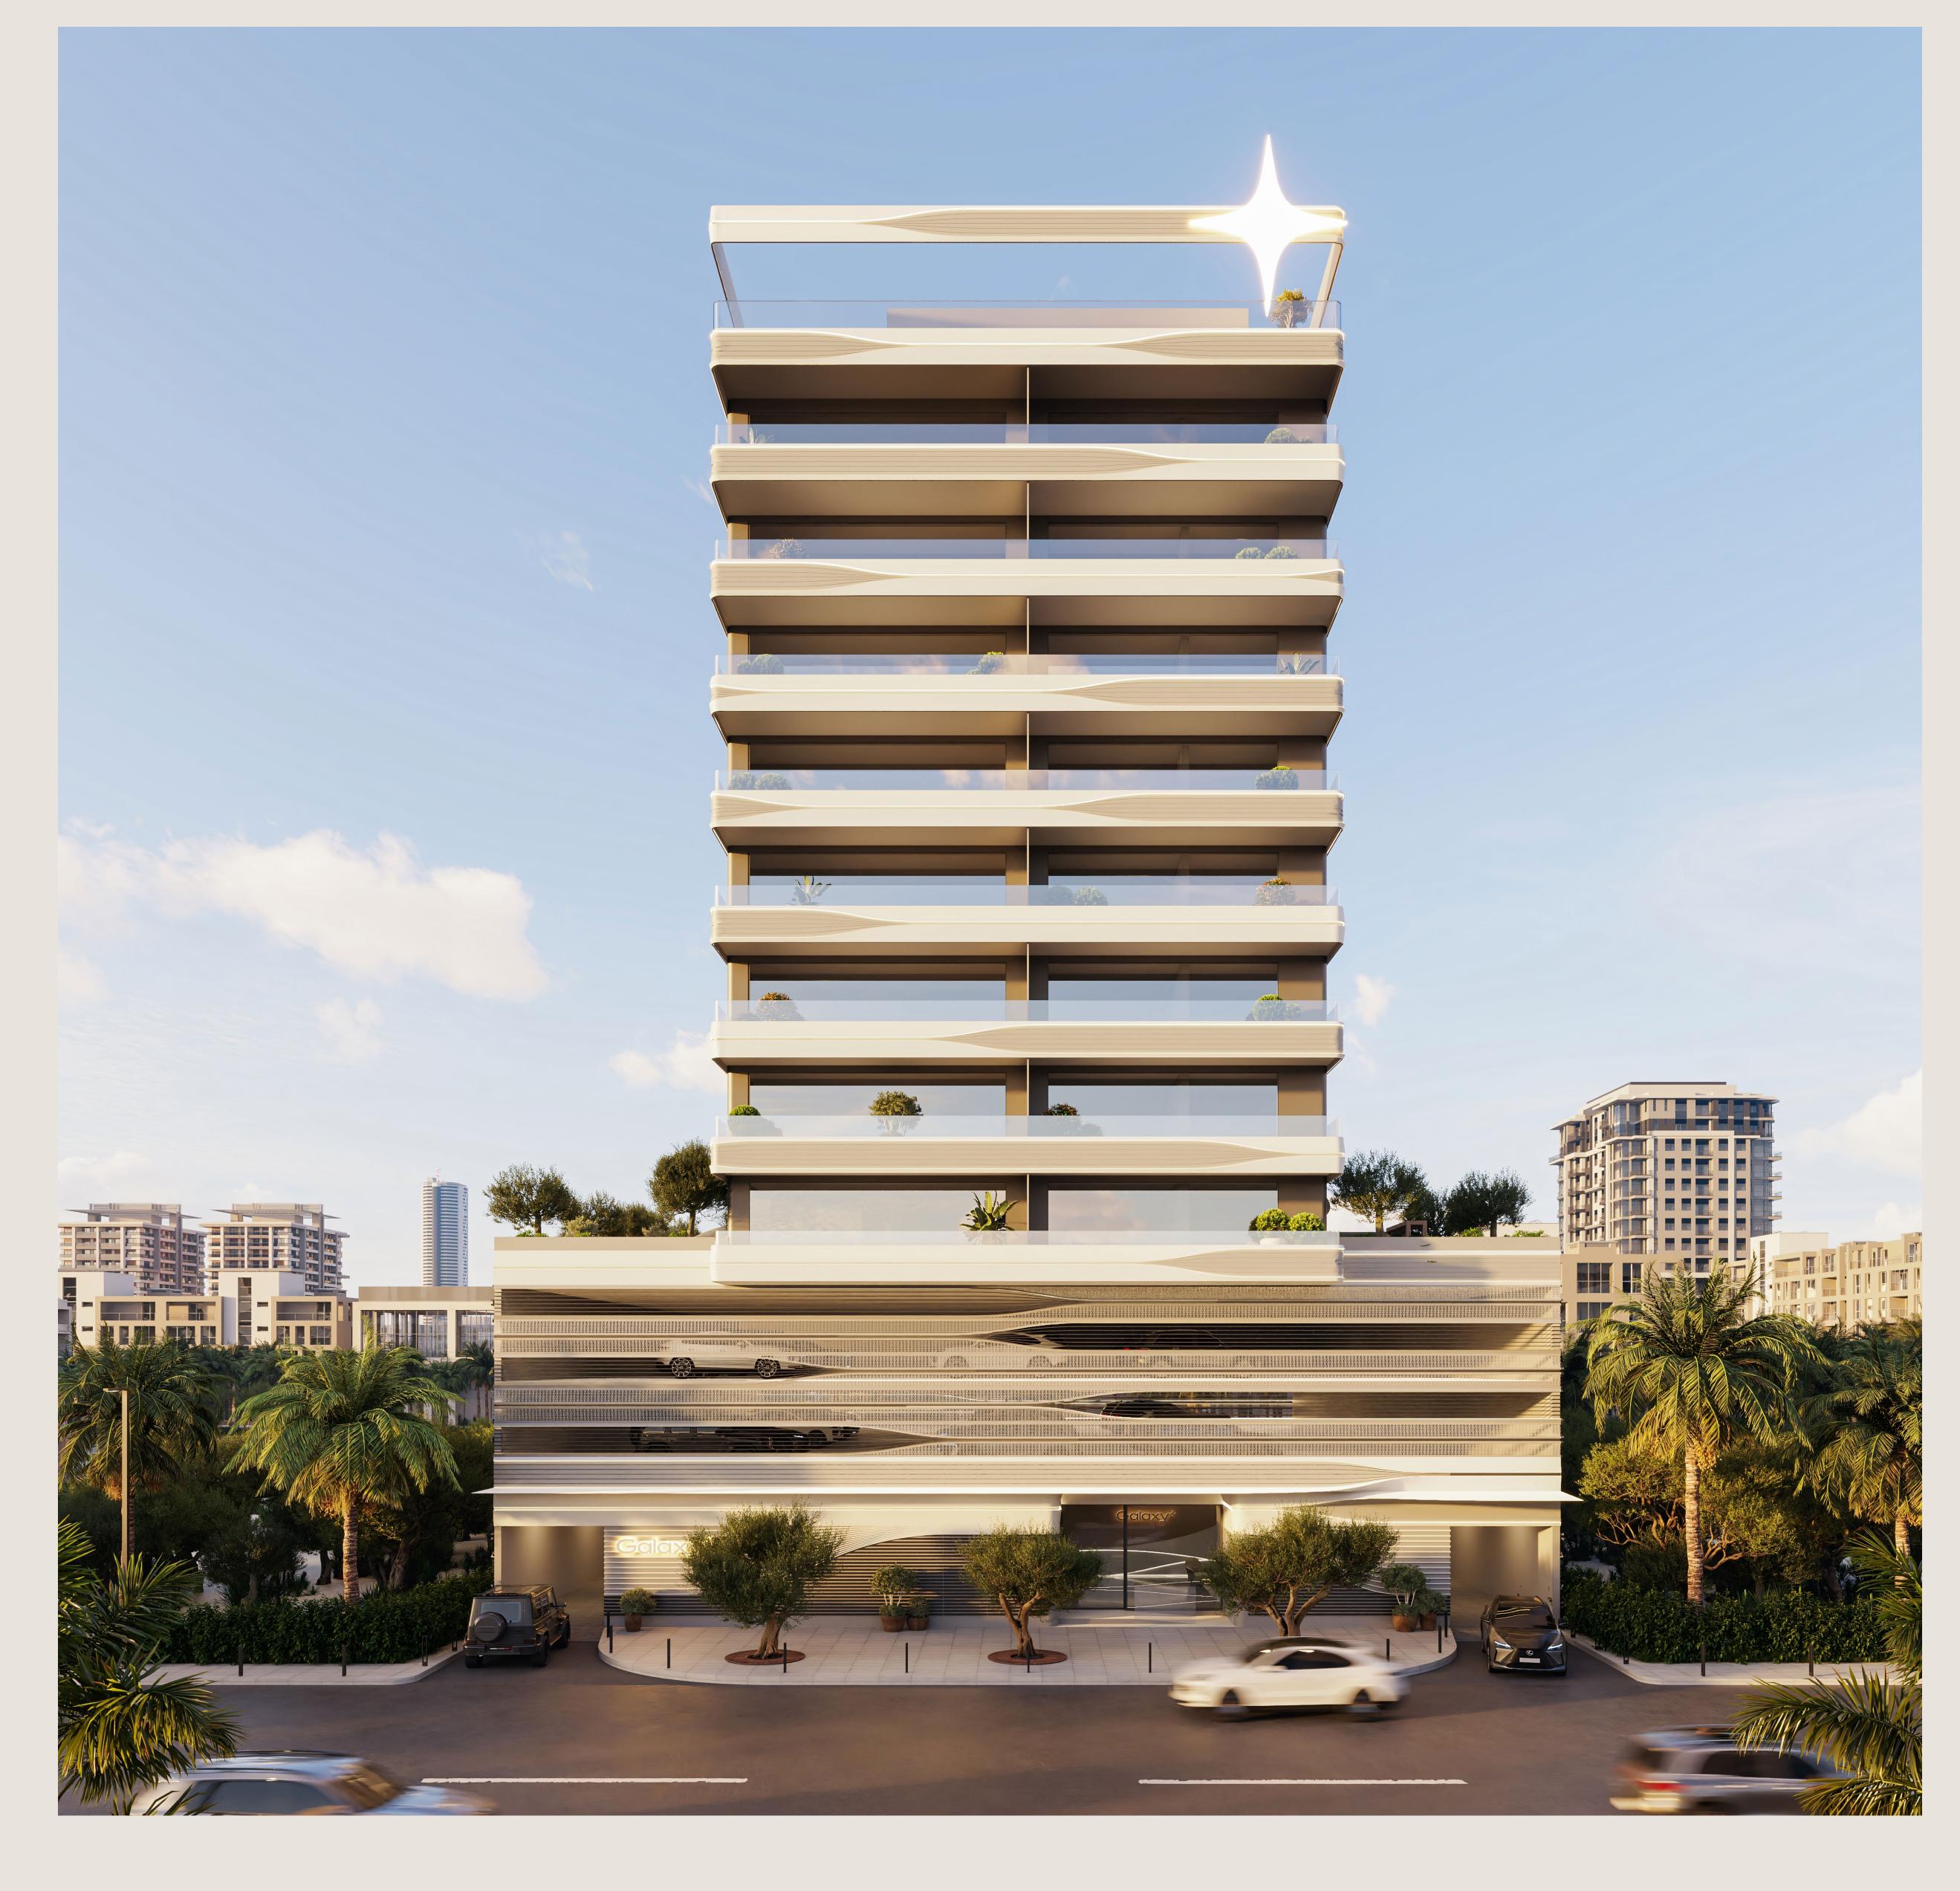

## INSPIRED FLUIDIC DESIGN

The exterior and interior lines forming
Jardin Astral are inspired by the northern
lights, comets and meteor showers: streaks
of light, stellar curves and space-age
fluidic contours echo some of the most
contemporary global architectural design.

The distinct fluidic design encapsulates multilevel parking and eight floors of residence.

The Club House on the first floor with swimming pool and sunken seating and workstations offers a great view of the park.

#### GARDEN OF STARS ON EARTH

This is a star-studded garden facing property: with a first floor club house, swimming pool/ sun deck for work and play, four exclusive apartments with large private terraces, and a rooftop gazebo with a starry night-time display.