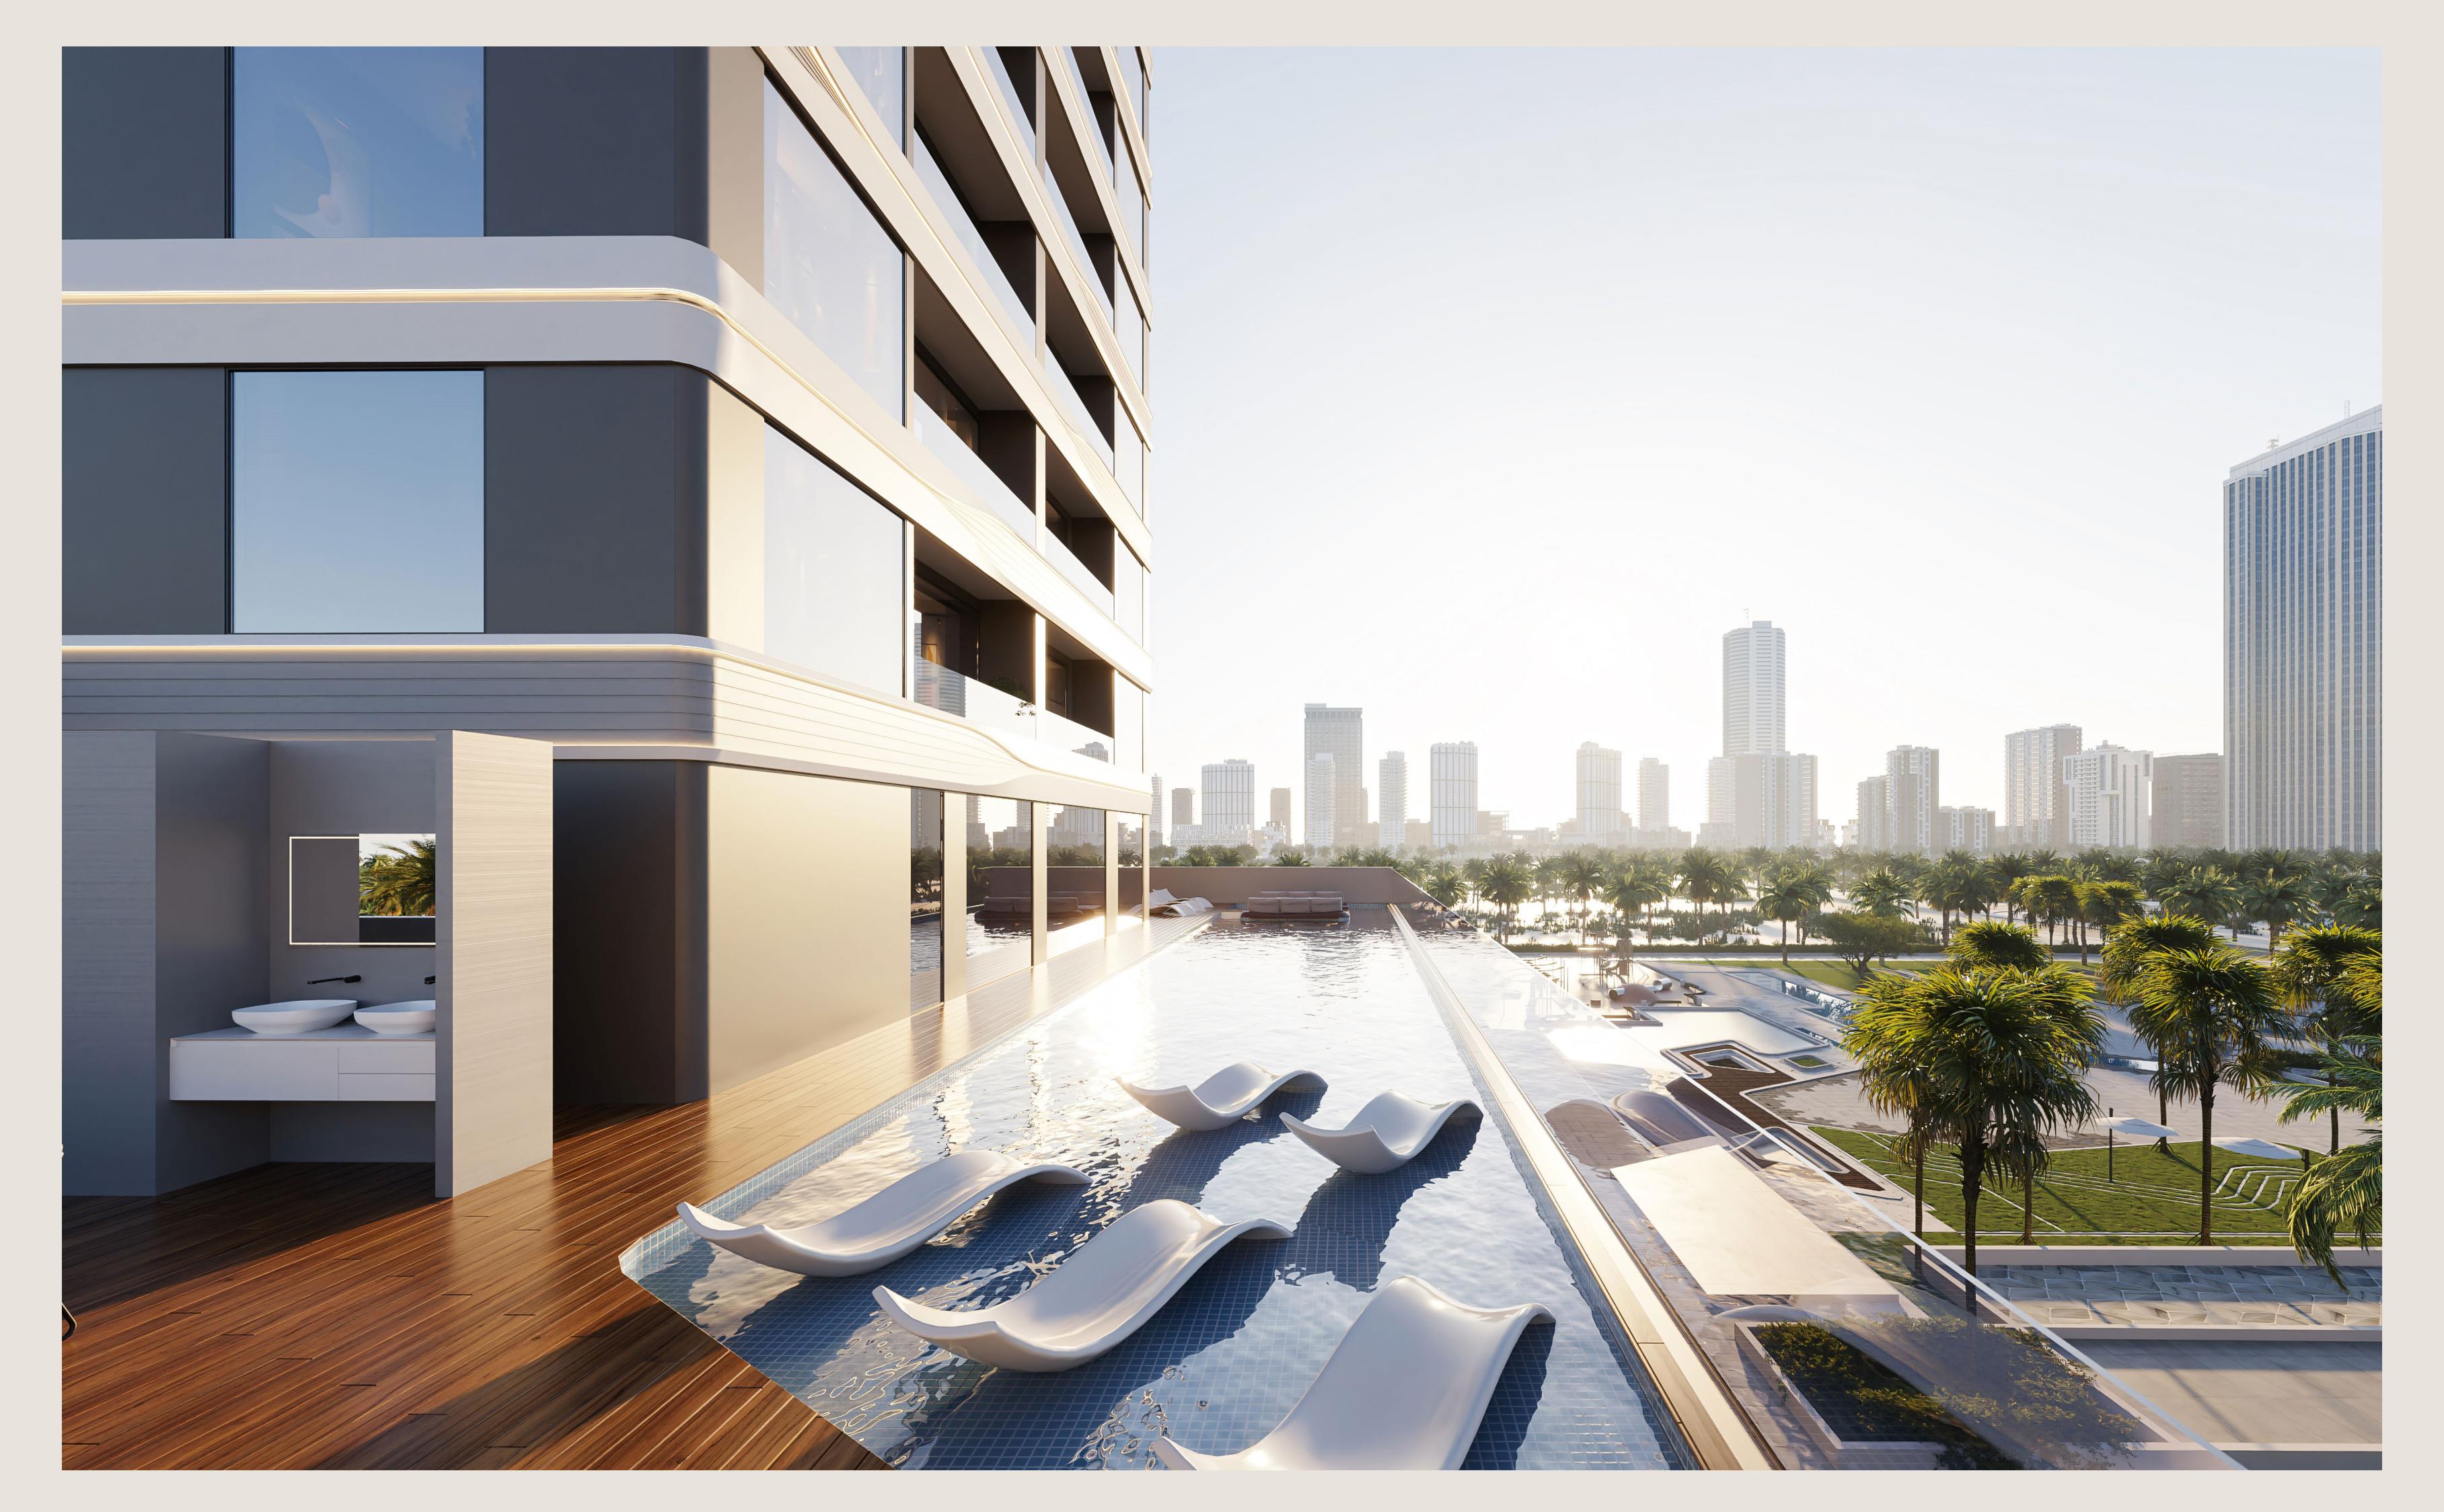

#### GARDEN OF STARS ON EARTH

This is a star-studded garden facing property: with a first floor club house, swimming pool/ sun deck for work and play, four exclusive apartments with large private terraces, and a rooftop gazebo with a starry night-time display.

Sauna

Steam Bath

BBQ Area

Sunken Pool Seating

Rooftop Aqua Lounge

Digital Fitness

First Floor Swimming Pool/ Sun Deck