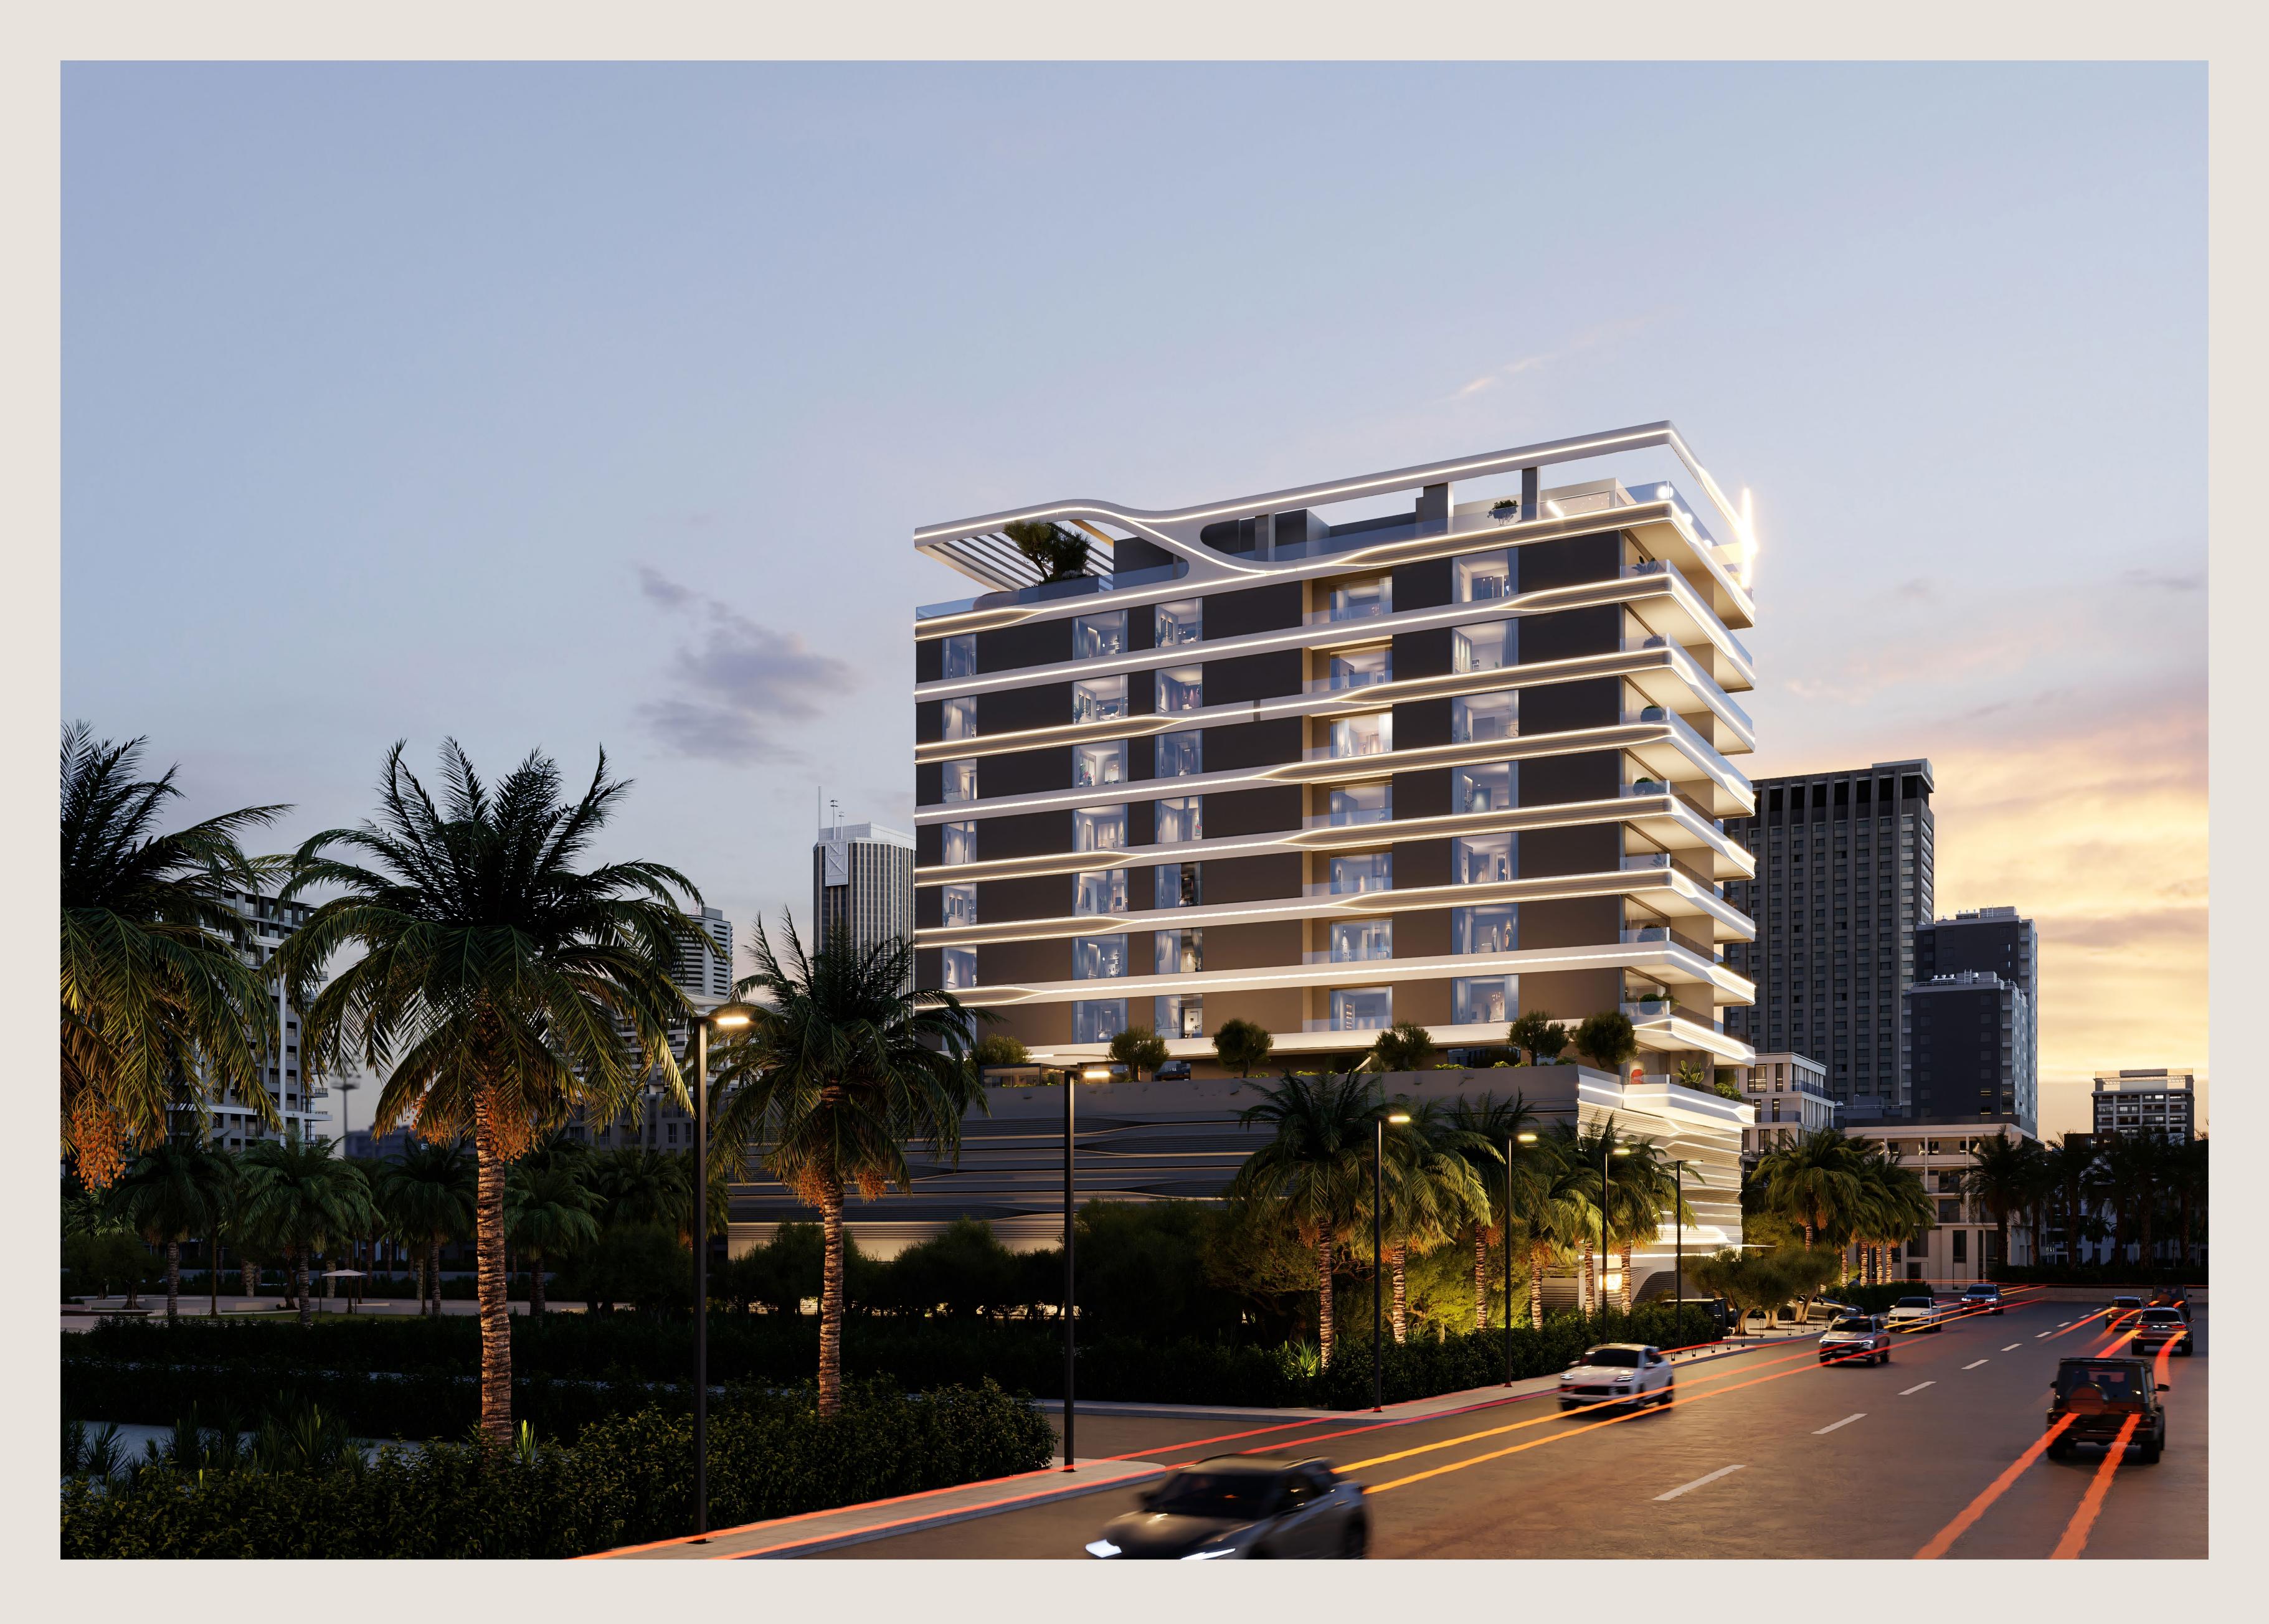

## INSPIRED FLUIDIC DESIGN

The exterior and interior lines forming
Jardin Astral are inspired by the northern
lights, comets and meteor showers: streaks
of light, stellar curves and space-age
fluidic contours echo some of the most
contemporary global architectural design.

The distinct fluidic design encapsulates multilevel parking and eight floors of residence.

The Club House on the first floor with swimming pool and sunken seating and workstations offers a great view of the park.