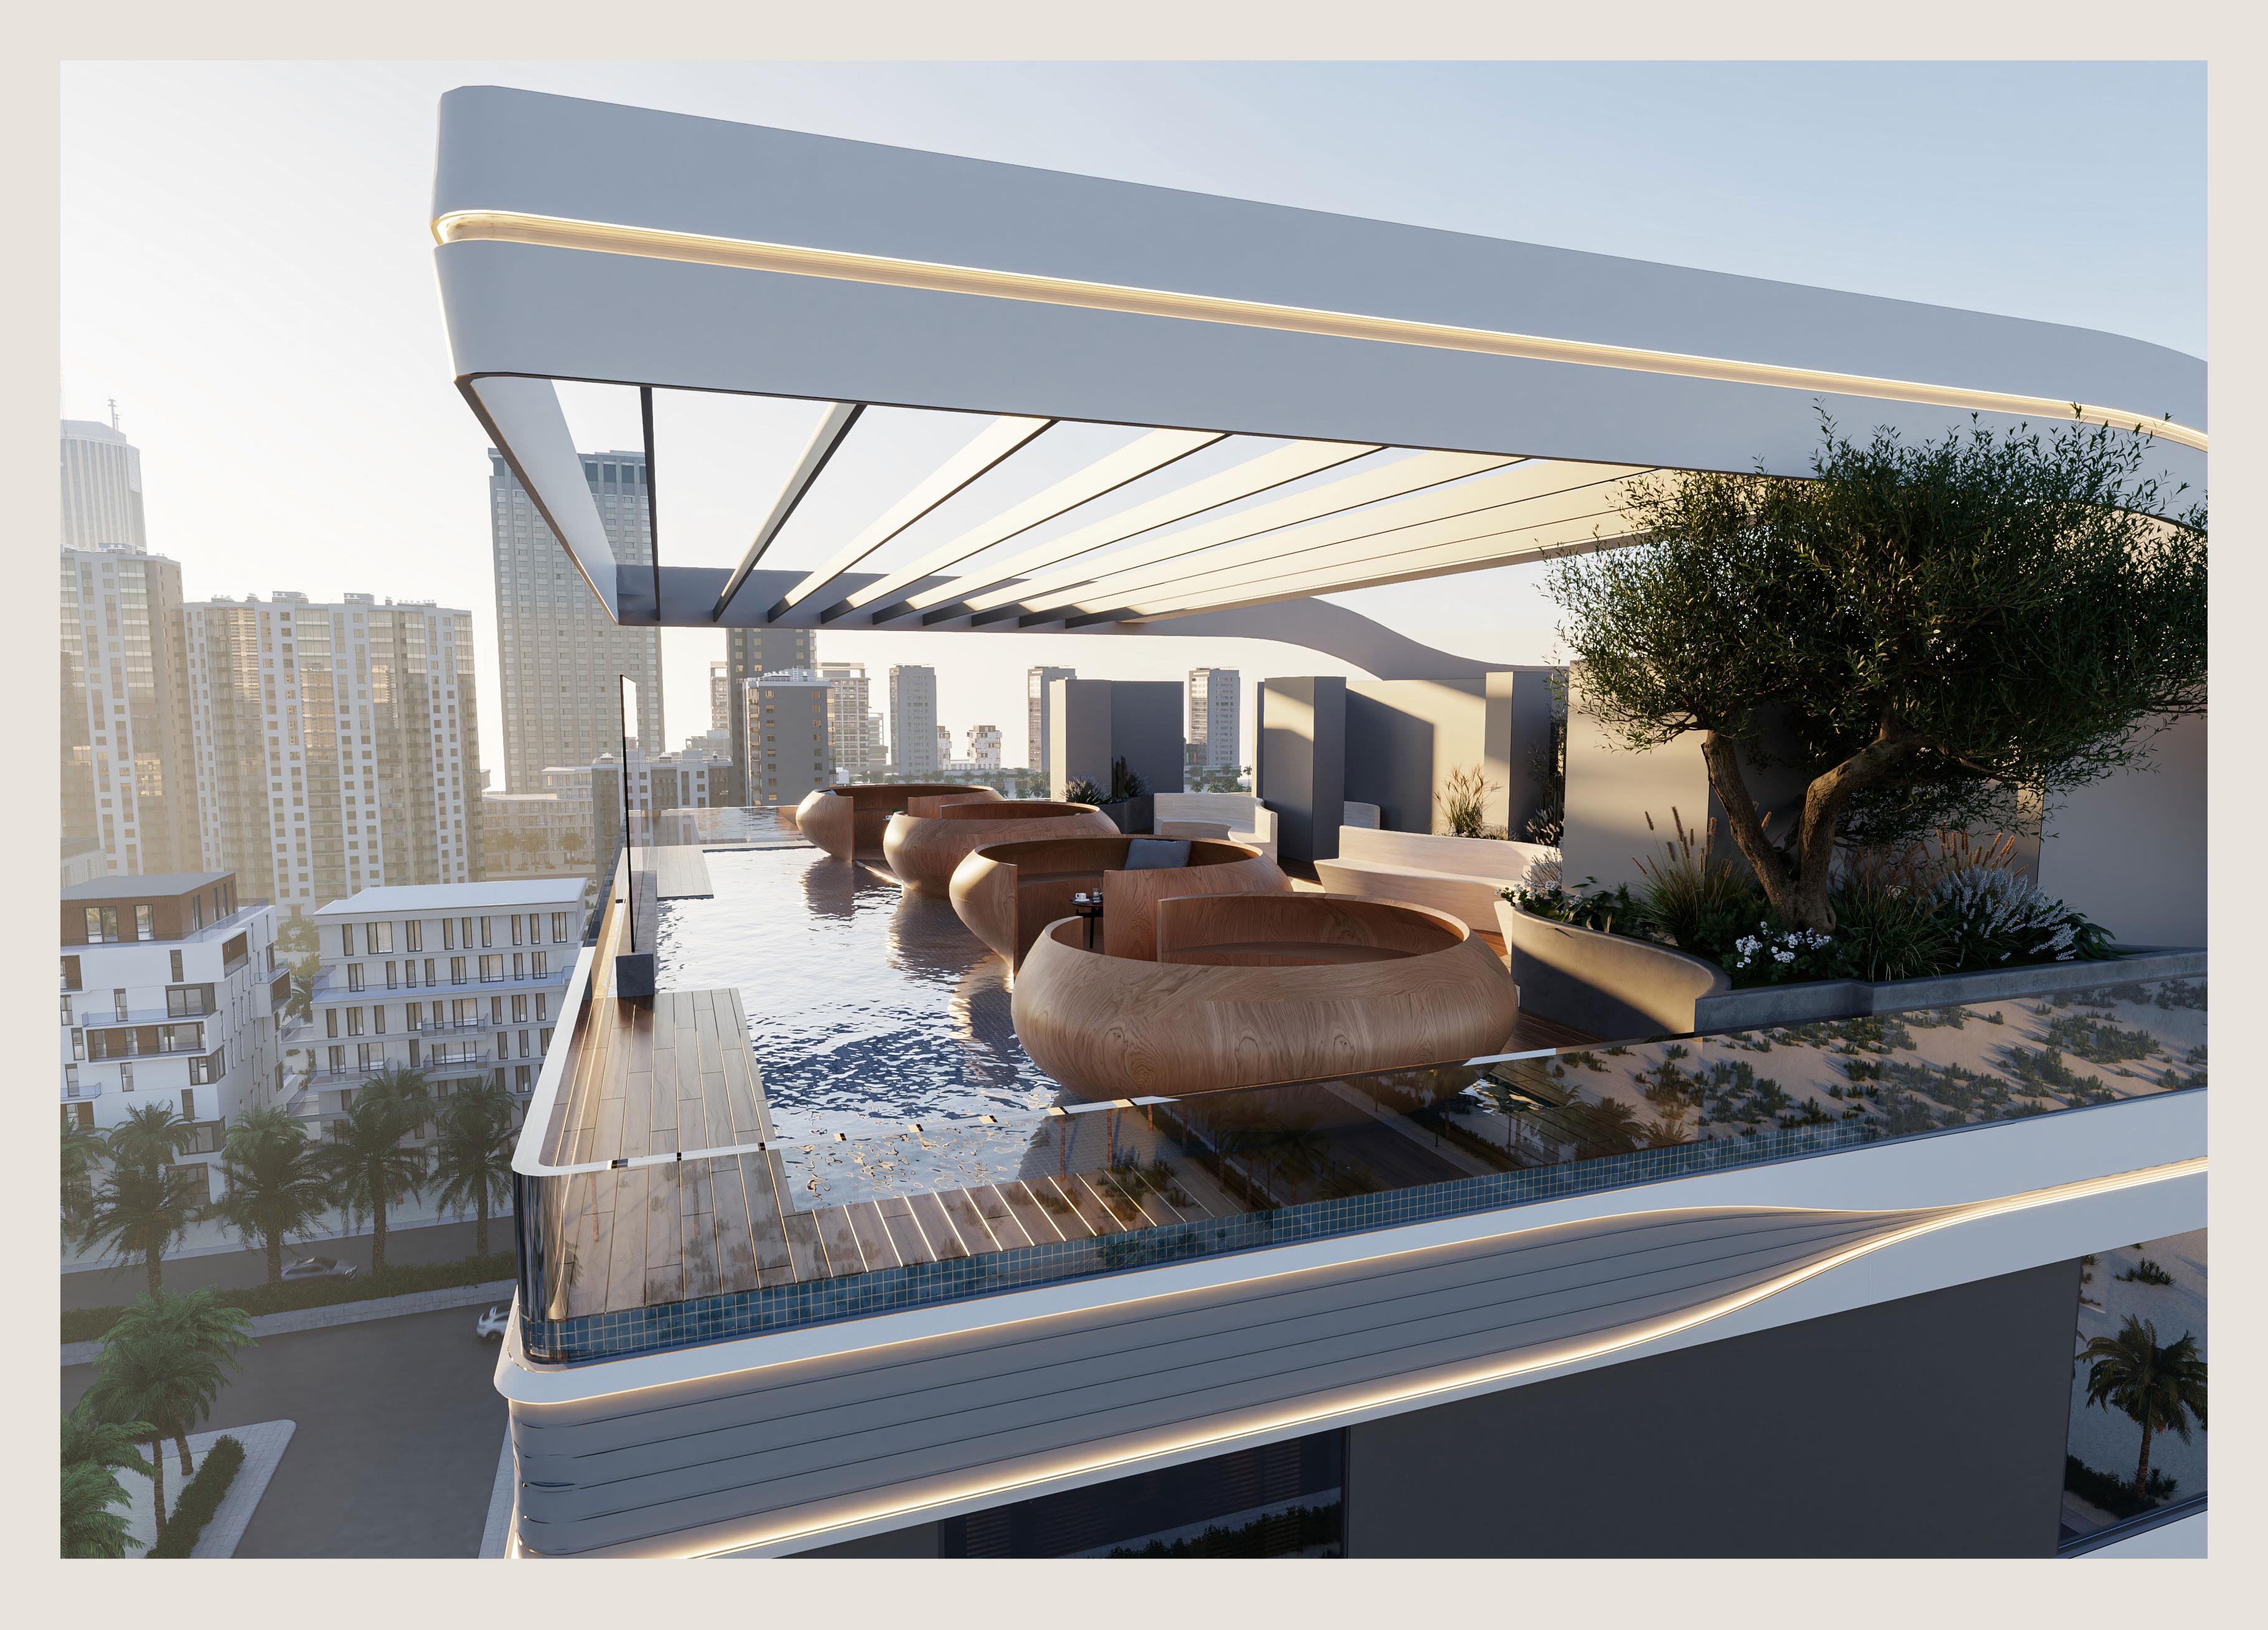

#### GARDEN OF STARS ON EARTH

This is a star-studded garden facing property: with a first floor club house, swimming pool/ sun deck for work and play, four exclusive apartments with large private terraces, and a rooftop gazebo with a starry night-time display.

Rooftop Aqua Lounge/ Silent Cinema

View From Park Facing Apartment