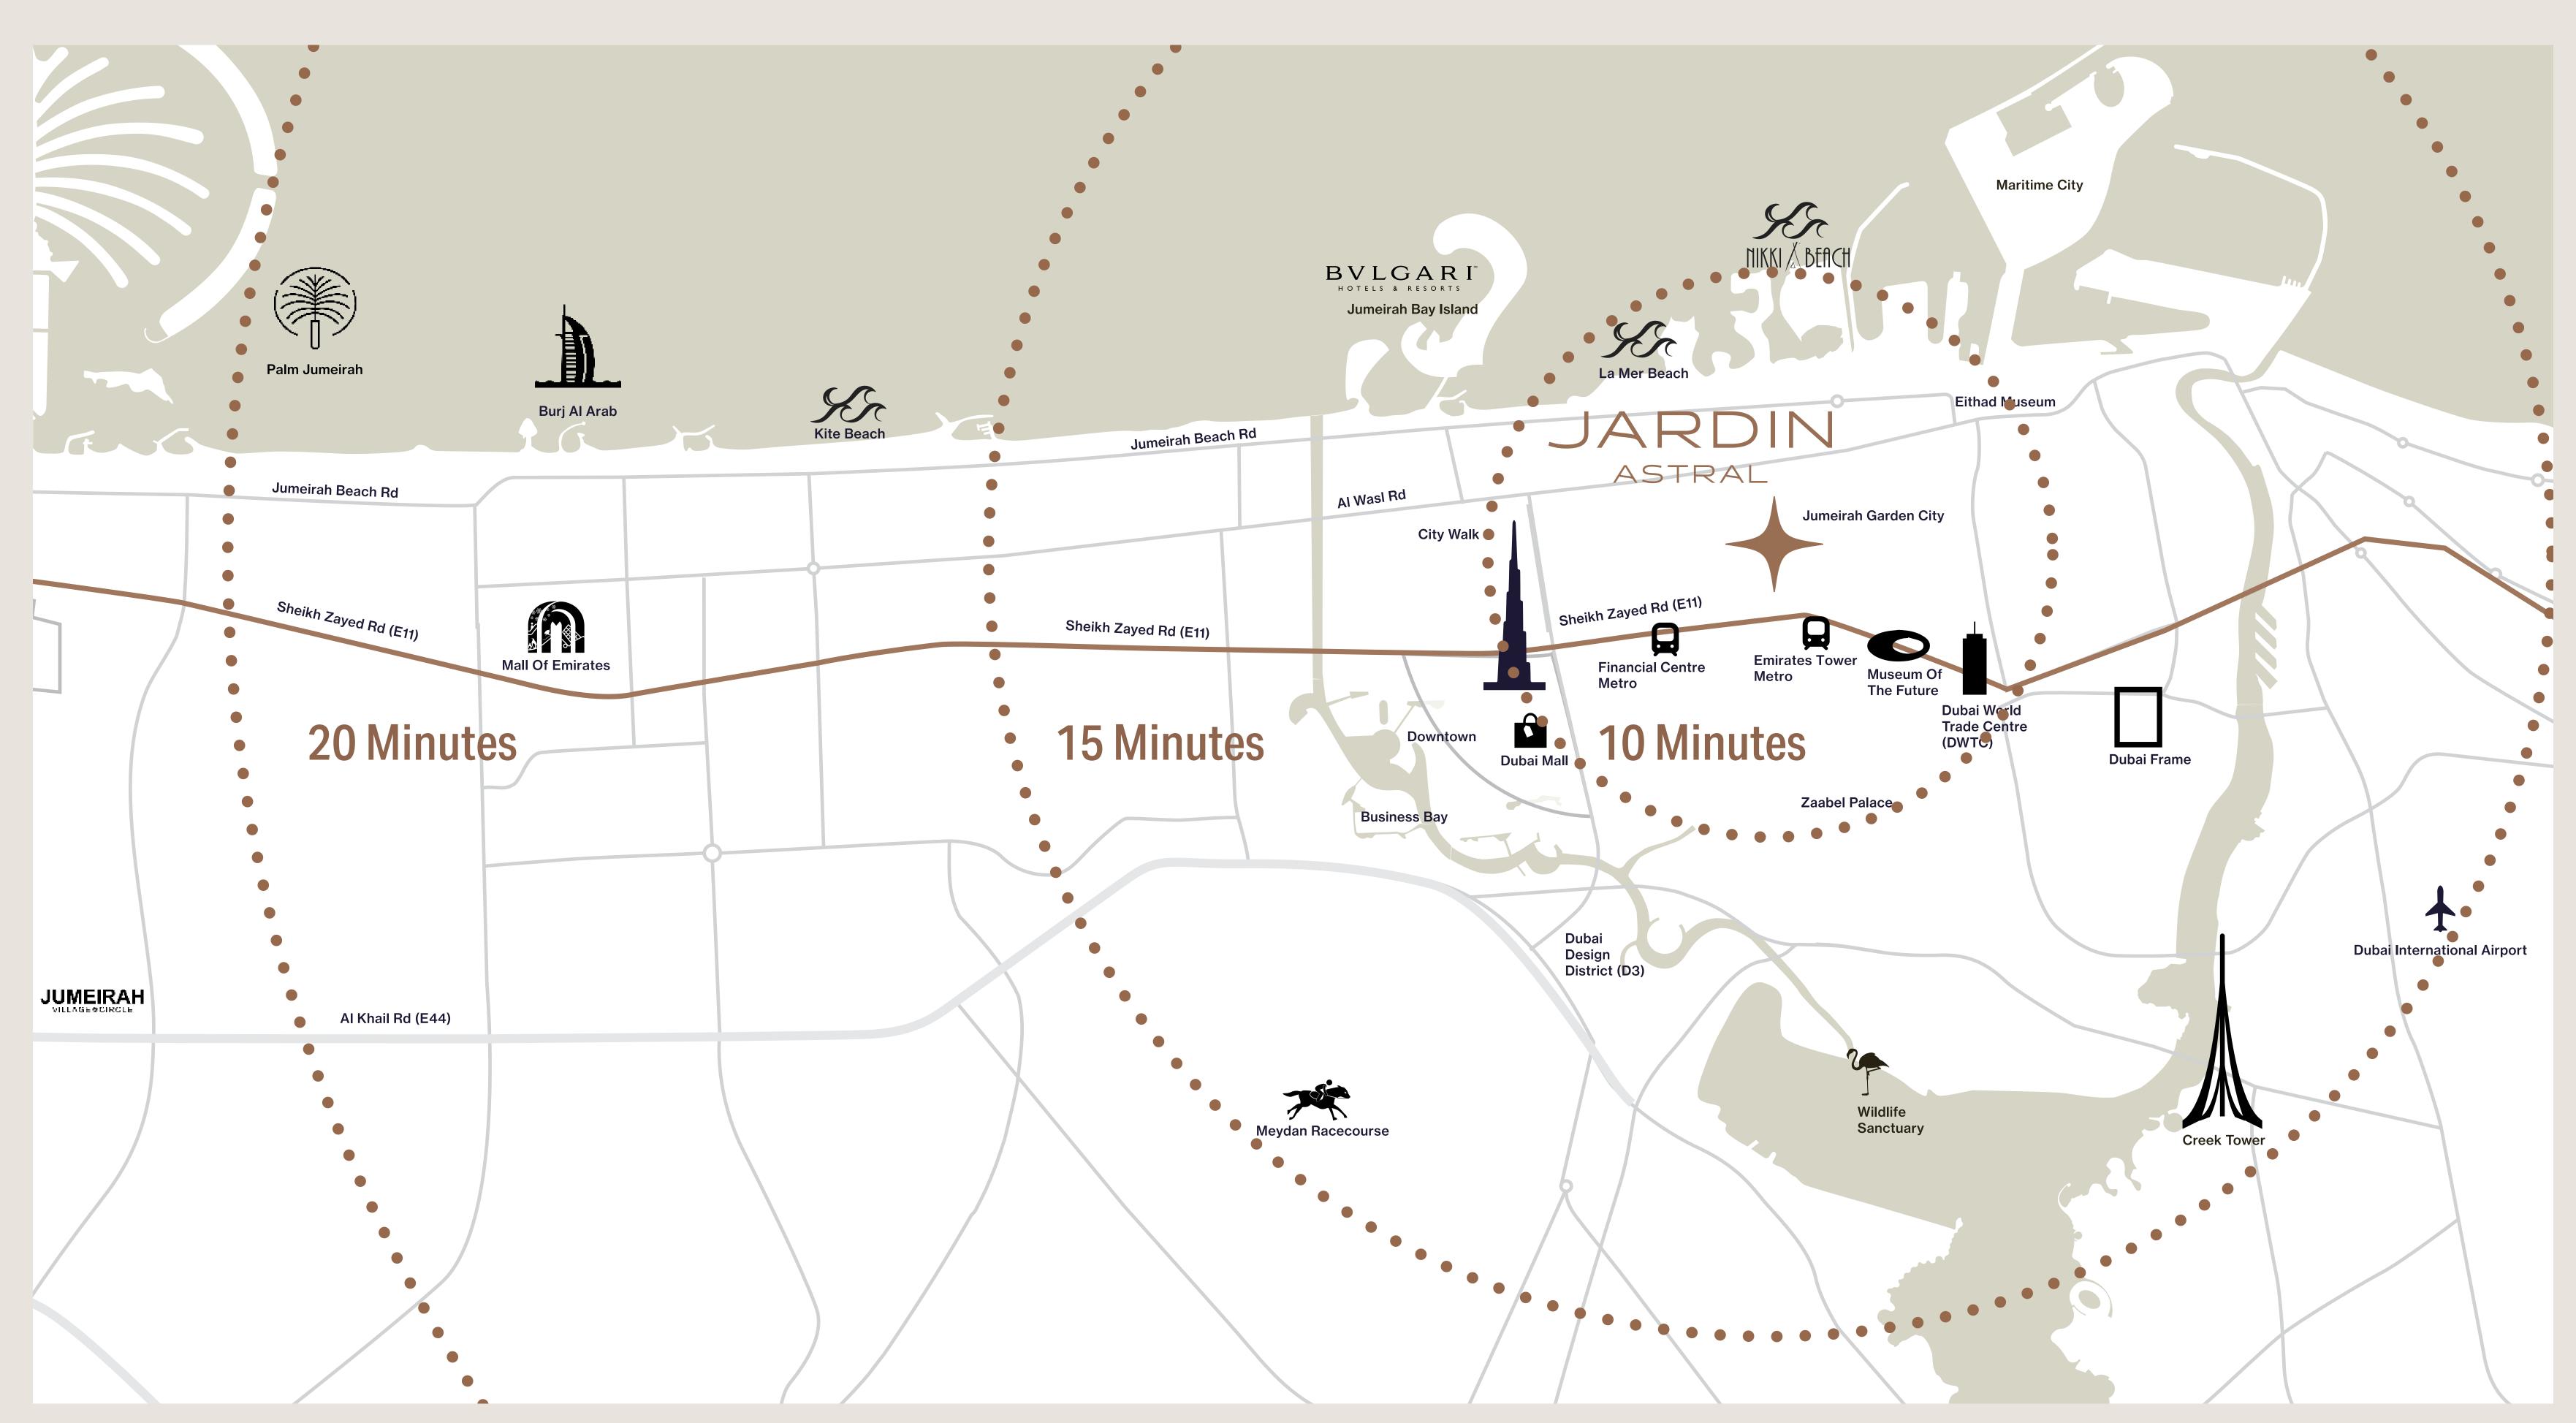

## LIFE IN THE CENTRAL ORBIT

Living in Jardin Astral, you are a quick walk or short drive away from every landmark, and centers of activity. Downtown Dubai, International Airport (DXB), City Walk, World Trade Center, Jumeirah Beach, and more.

#### JUMEIRAH GARDEN CITY

Jumeirah Garden City is the evergreen heart of Dubai, under visionary redevelopment for prime residential use. Its low-density master plan with great walkability, charming character, and large community parks attract the top tier of the city's global society and culture.