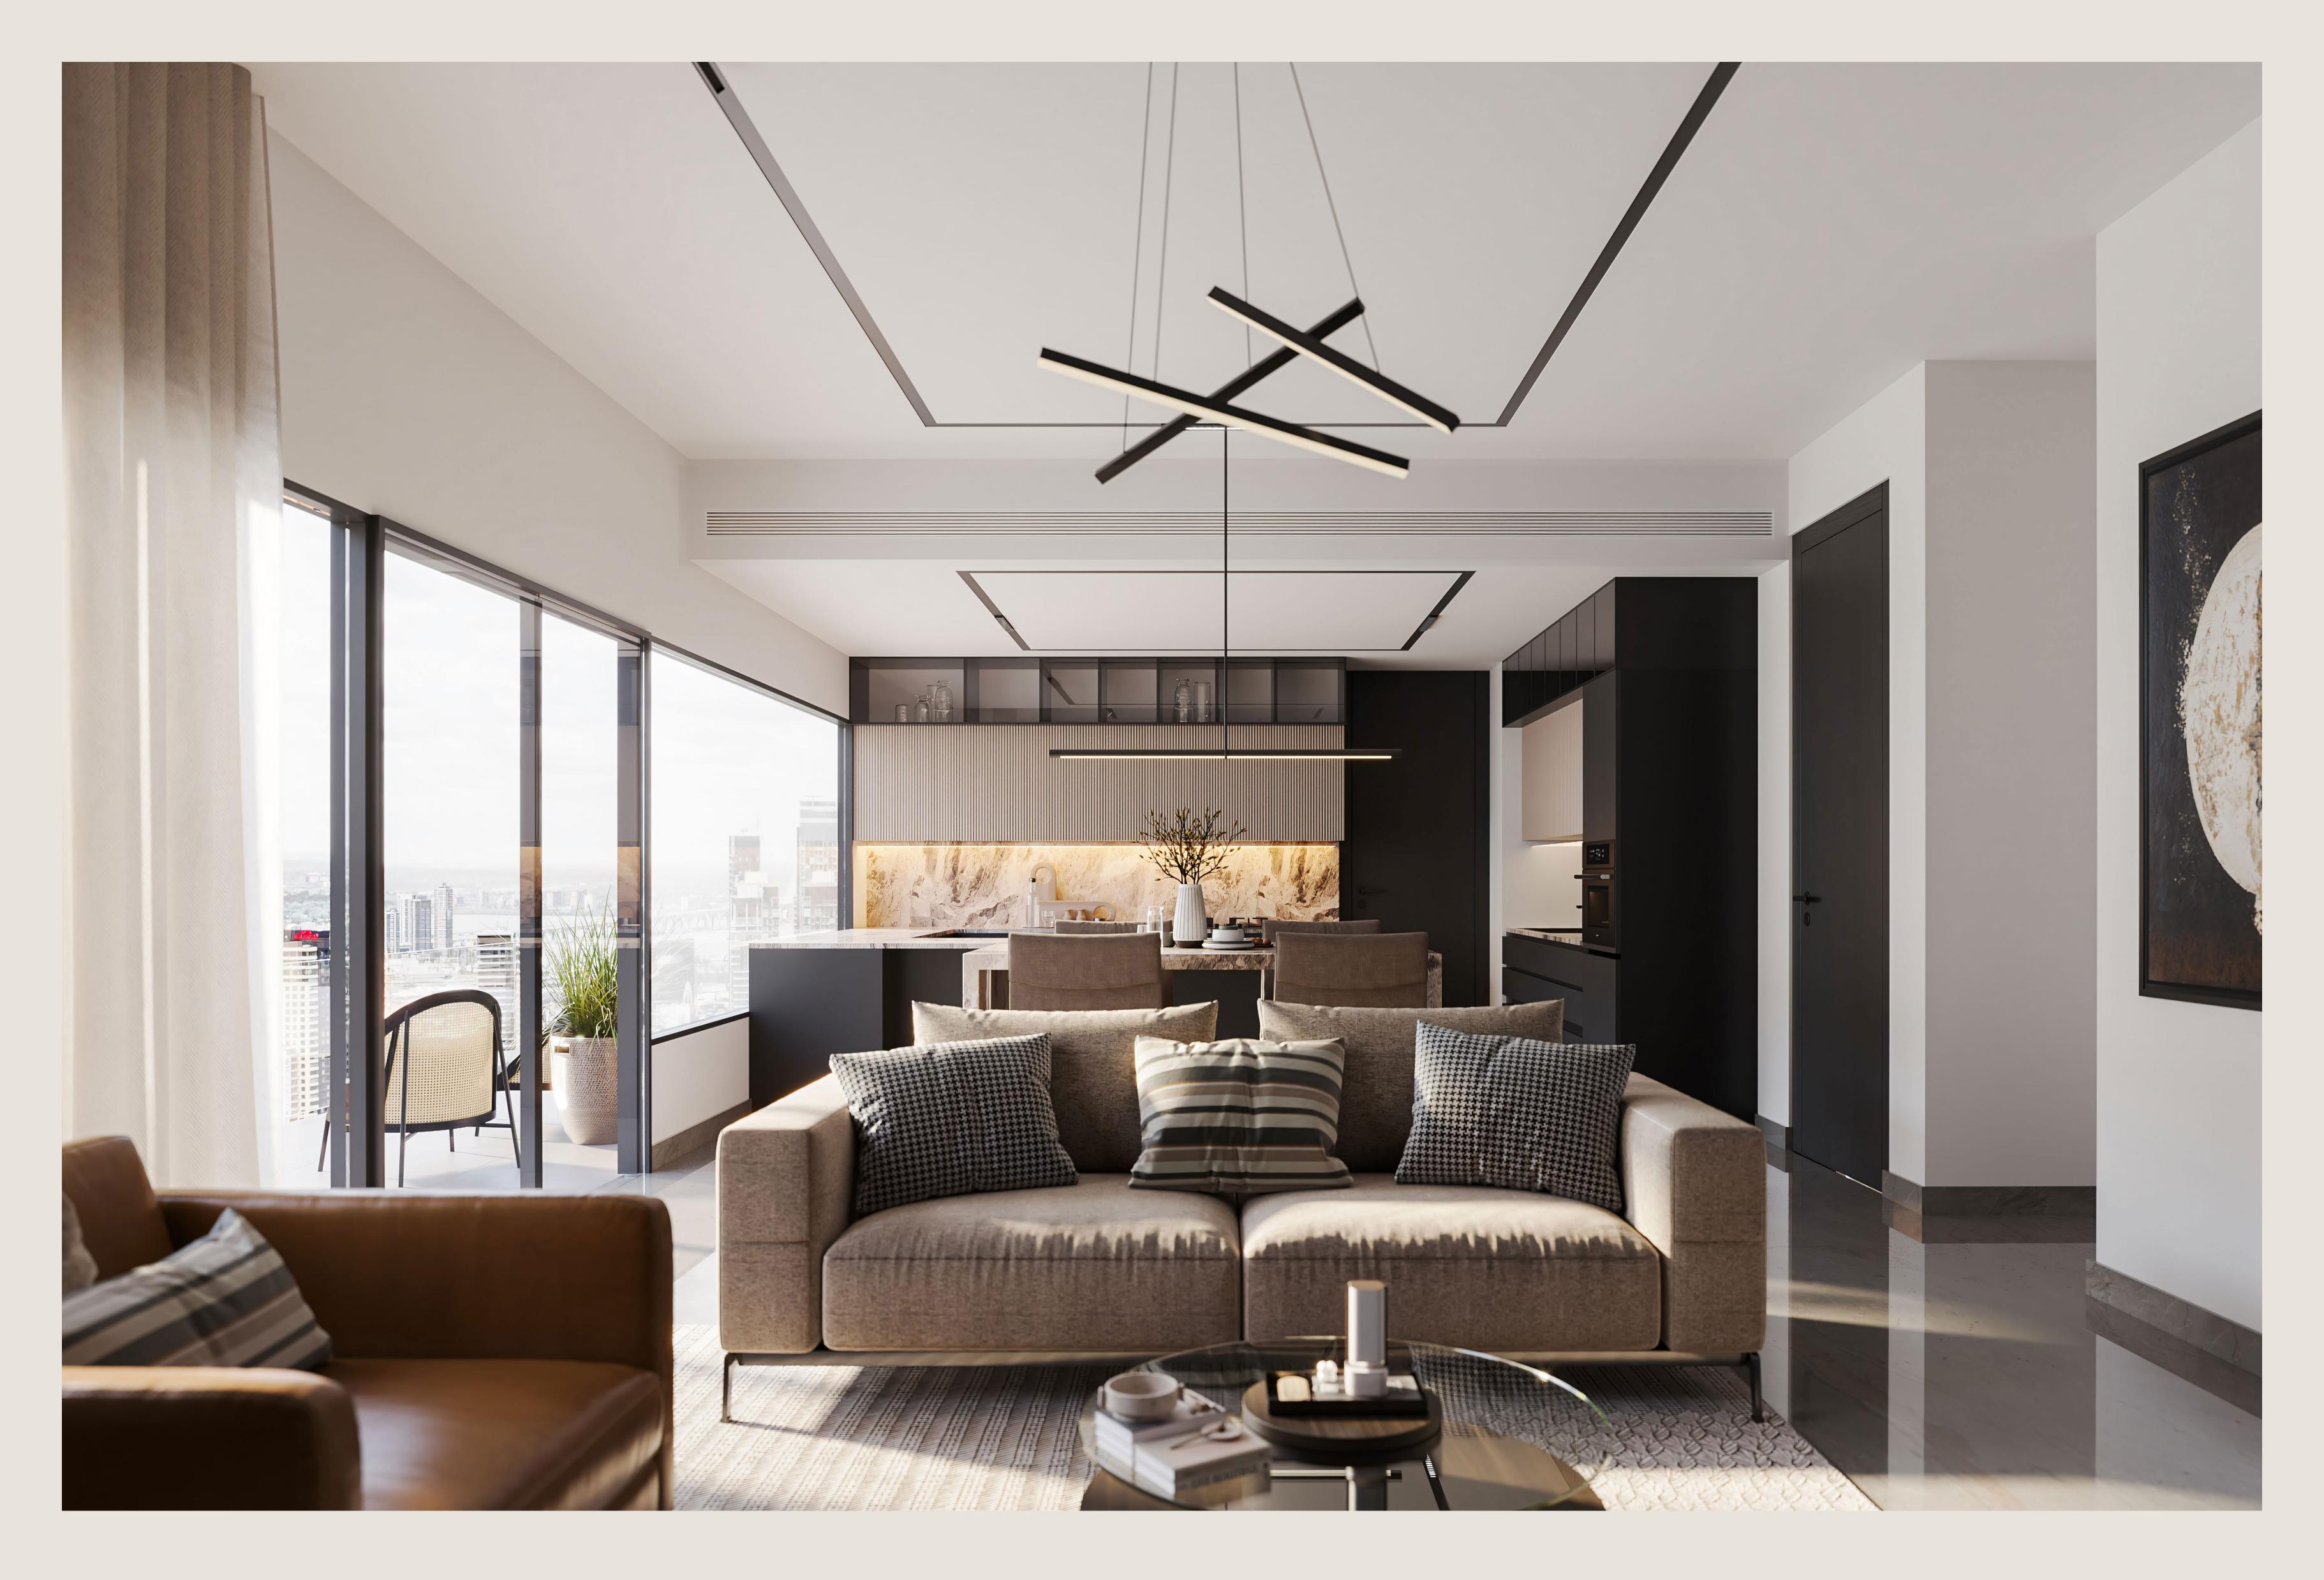

## STYLE, LUXURY & RELIABILITY

The interiors are finished and fitted using top grade materials and surfaces, with great attention to detail. They are well-appointed with the latest technology and appliances by world-leading brands in flooring, kitchens, plumbing and electronics.

#### → Apartment Features

Fully Fitted Kitchen

Bio Metric/ Finger
Print Main Door
Lock

Smart Home Automation

Floor To Ceiling Glass

Fitted Wardrobes

Premium Branded Kitchen Appliances

Luxury Range
Bath Fittings &
Sanitaryware