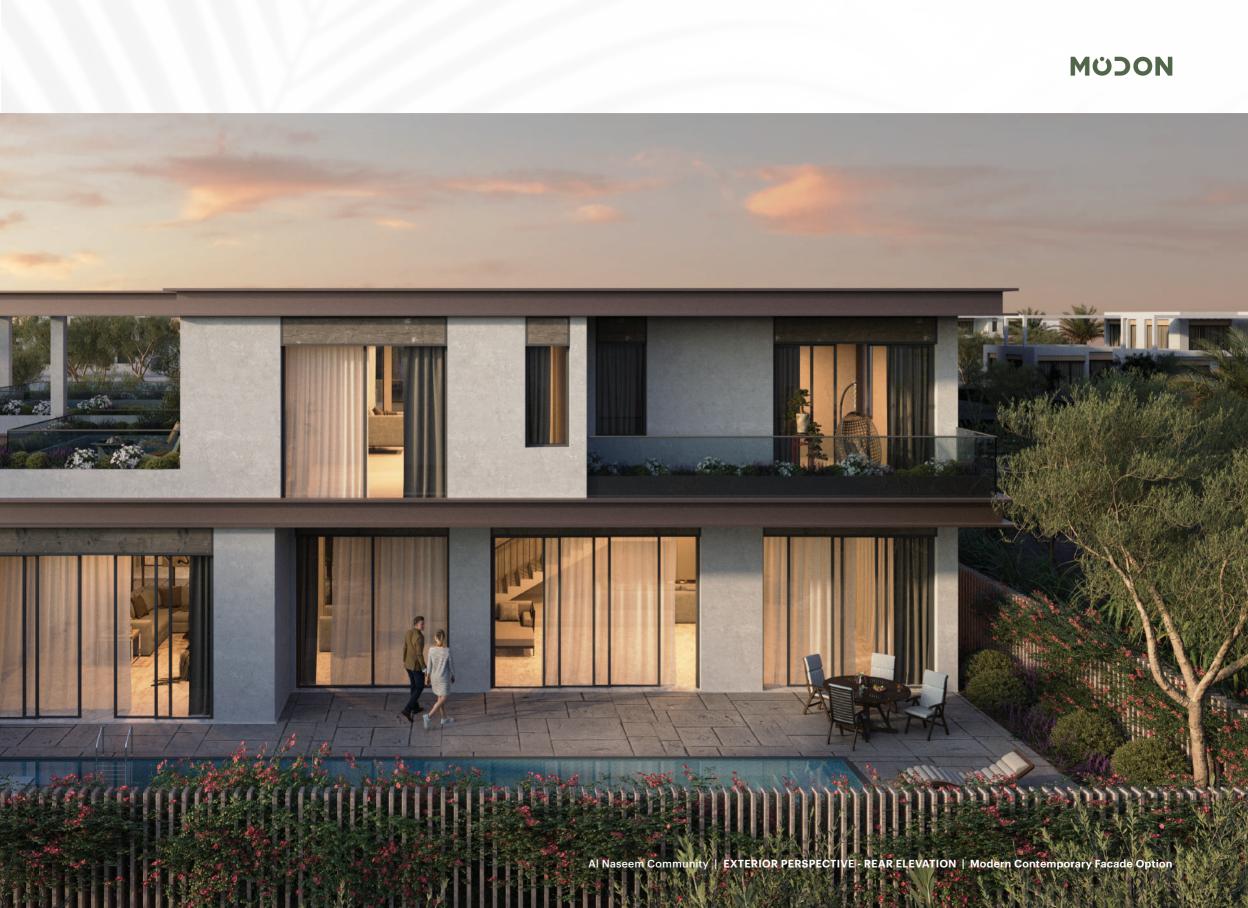

# MODON

Al Naseem Community | REAR EXTERIOR PERSPECTIVES | Modern Contemporary Facade Option

#### **Modern Contemporary Style**

This contemporary style fuses modernity and sociability. Inspired by luxurious modernist architecture, the elevation treatment features a blend of modern and minimalist design elements. It showcases a combination of dark grey metal cornices and white stucco walls. Full-glazed windows are ornamented with timber panels that add an earthy tone. Together with its vast terraces, they connect the interior with the outdoors, creating an inviting and open atmosphere and allowing for a variety of external uses ranging from hosting a dining experience to a yoga session. Pergolas become a key feature of the design providing shade to the bedroom terraces and communal dining experiences in the garden throughout the day.