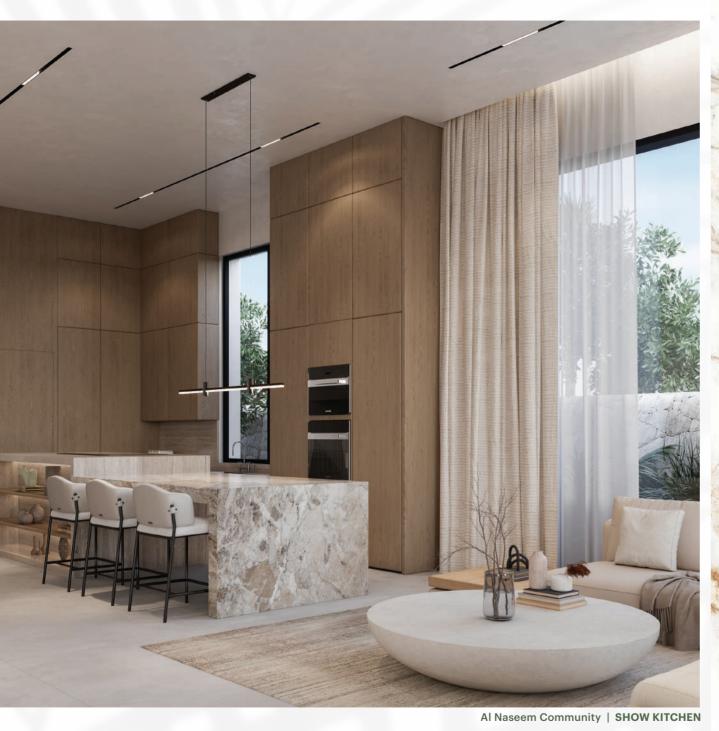

#### **INTERIOR**

 1
 PRIMARY ENTRANCE
 2.9m x 5.0m

 2
 MAJLIS / FORMAL LIVING ROOM
 4.9m x 8.5m

 3
 MAJLIS POWDER ROOM
 1.6m x 3.4m

 4
 MAJLIS DINING
 3.9m x 4.9m

 5
 FAMILY LIVING ROOM
 4.9m x 6.8m

 6
 FAMILY POWDER ROOM
 1.8m x 3.3m

 7
 FAMILY LOUNGE
 3.5m x 4.5m

 8
 DINING ROOM
 5.0m x 4.5m

 9
 SHOW KITCHEN
 3.5m x 5.5m

 10
 SECONDARY KITCHEN
 3.0m x 3.0m

 11
 GUEST BEDROOM
 4.2m x 5.0m

 12
 GUEST BEDROOM WALK-IN CLOSET
 1.6m x 2.0m

 13
 GUEST BEDROOM BATHROOM
 2.7m x 1.5m

#### **SHOW KITCHEN**

Porcelain Tile 05

Wallpaper