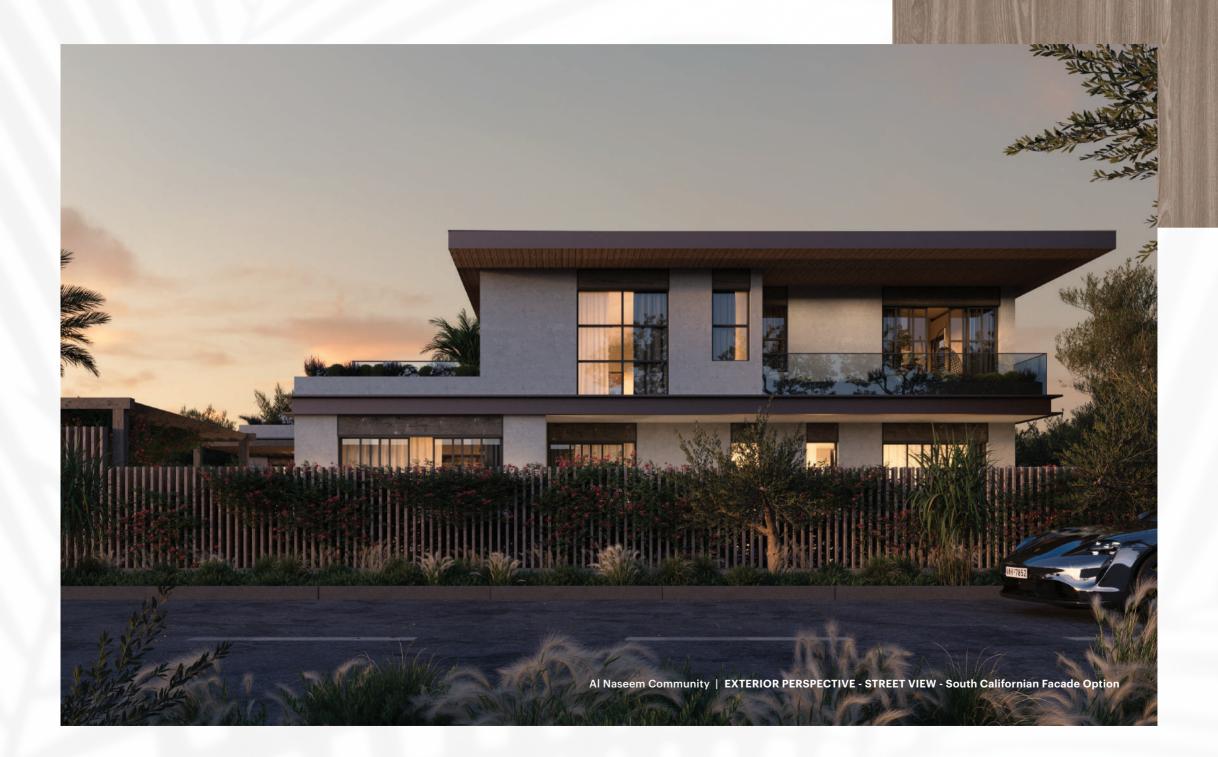

#### **South Californian Style**

The elevation treatment of this villa evokes a Californian style, featuring a sloped roof, and the integration of natural materials, such as wood, to the underside of the roof, the shading screens, pergolas and door finishes. Large windows and terraces connect the interior with the outdoors, providing an inviting and open atmosphere and allowing for a variety of external uses. Pergolas provide shade to outdoor living areas and dining experiences throughout the day. The design emphasizes cornish details and flat surfaces to create a sense of horizontality, contributing to the open and airy feel of the spaces.

Designed for your preferred arrival, choose from either the South Californian or the Modern Contemporary frontage, both with elegant kerb appeal whilst fitting into the attractive neighbourhood which is built around numerous amenities from schools and parks to mosques, a country club and accessible retail, all prepared to service every need of the community.