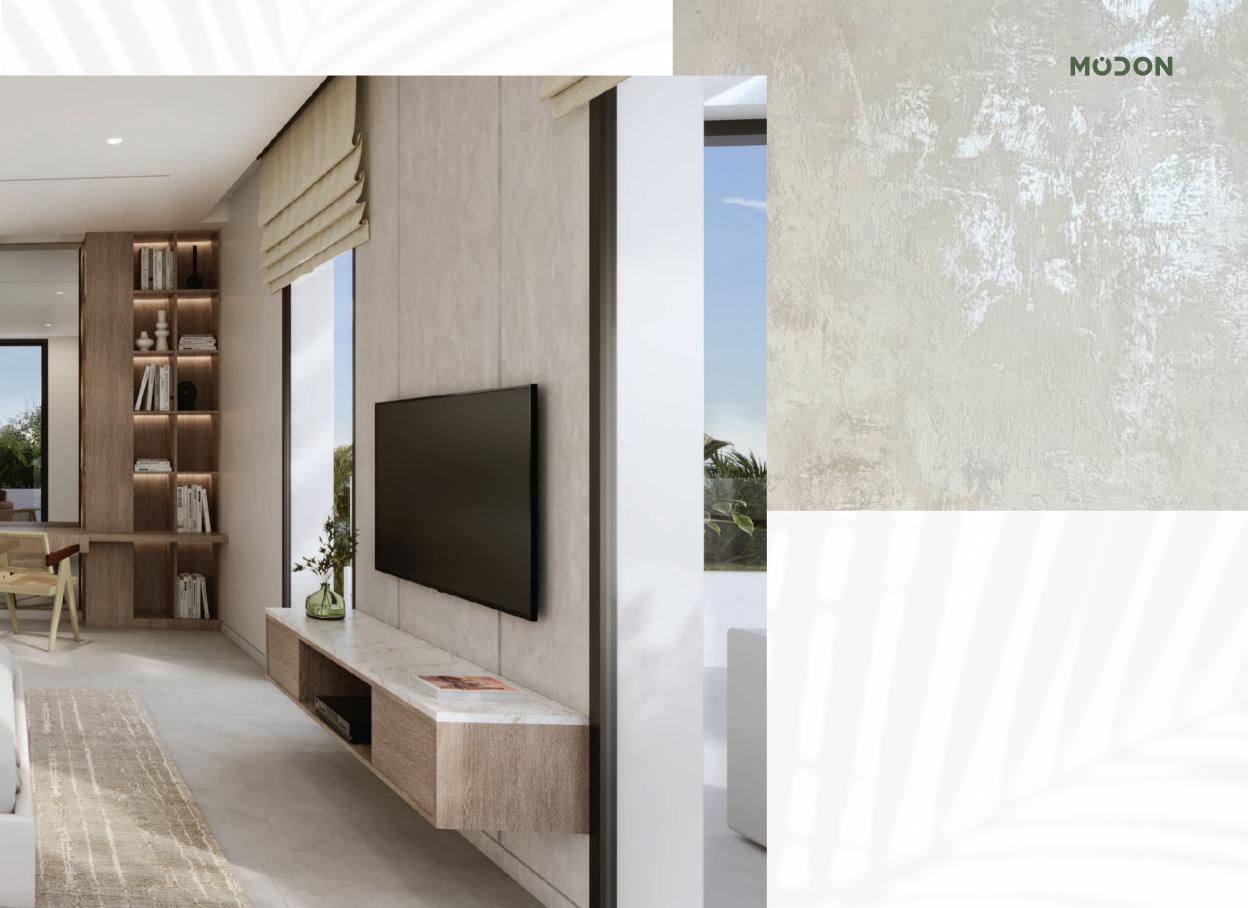

a combination of dark grey metal cornices and white stucco walls. Full-glazed windows are ornamented with timber panels that add an earthy tone. Together with its vast terraces, they connect the interior with the outdoors, creating an inviting and open atmosphere and allowing for a variety of external uses ranging from hosting a dining experience to a yoga session. Pergolas become a key feature of the design providing shade to the bedroom terraces and communal dining experiences in the garden throughout the day.











# MOCOM













Al Naseem Community | SIDE EXTERIOR PERSPECTIVE - STREET VIEW | Modern Contemporary Facade Option









# MODON



Al Naseem Community | REAR EXTERIOR PERSPECTIVES | Modern Contemporary Facade Option





### MODON













































## **Hudayriyat Central**

# AL NASEEM | Light Colour Palette

#### THROUGHOUT THE VILLAS



Veneer



White Washed Paint Effect



Porcelain Tile

#### **ENTRANCE FOYER**



**Brushed Metal** 



Ceramic Tile



Porcelain Tile 01

#### **ENTRANCE FOYER**



Porcelain Tile 02



Porcelain Tile 03



Porcelain Tile 04

#### **SHOW KITCHEN**



Porcelain Tile 05



Wallpaper

## **Hudayriyat Central**

# AL NASEEM | Dark Colour Palette

#### THROUGHOUT THE VILLAS



Veneer



White Washed Paint Effect



Porcelain Tile





**Brushed Metal** 





**Ceramic Tile** 

SHOW KITCHEN



Porcelain Tile 01

**ENTRANCE FOYER** 



Porcelain Tile 02

MAJLIS & MASTER BEDROOM



Porcelain Tile 03

MASTER BEDROOM



Porcelain Tile 04

#### SHOW KITCHEN



Porcelain Tile 05

MAJLIS



Wallp