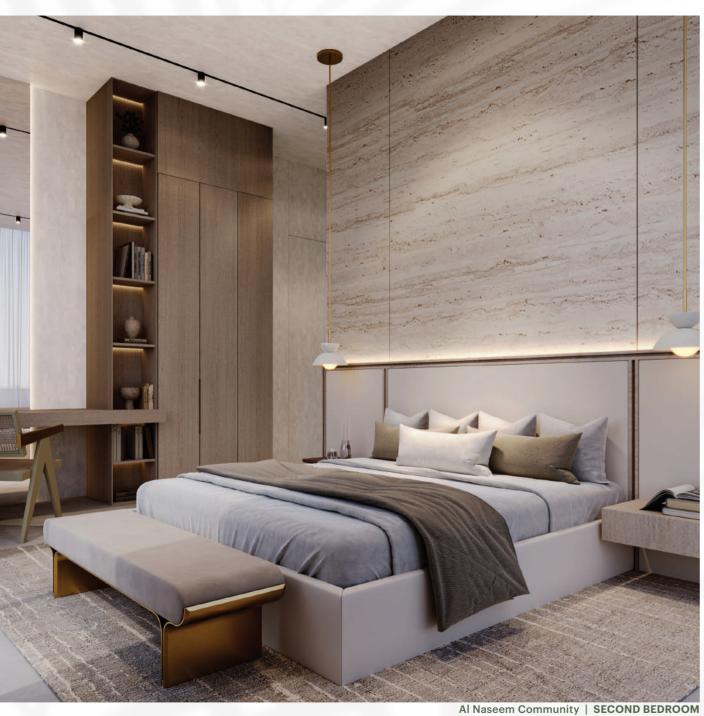

bination of dark grey metal cornices and white stucco walls. Full-glazed windows are ornamented with timber panels that add an earthy tone. Together with its vast terraces, they connect the interior with the outdoors, creating an inviting and open atmosphere and allowing for a variety of external uses ranging from hosting a dining experience to a yoga session. Pergolas become a key feature of the design providing shade to the bedroom terraces and communal dining experiences in the garden throughout the day.











# MOCOM













Al Naseem Community | SIDE EXTERIOR PERSPECTIVE - STREET VIEW | Modern Contemporary Facade Option









# MODON



Al Naseem Community | REAR EXTERIOR PERSPECTIVES | Modern Contemporary Facade Option





### MODON













































## **Hudayriyat Central**

# AL NASEEM | Light Colour Palette

#### THROUGHOUT THE VILLAS



Veneer



White Washed Paint Effect



Porcelain Tile

#### **ENTRANCE FOYER**



**Brushed Metal** 



Ceramic Tile



Porcelain Tile 01

#### **ENTRANCE FOYER**



Porcelain Tile 02



Porcelain Tile 03



Porcelain Tile 04

#### **SHOW KITCHEN**



Porcelain Tile 05



Wallpaper

## **Hudayriyat Central**

# AL NASEEM | Dark Colour Palette

#### THROUGHOUT THE VILLAS



Veneer



White Washed Paint Effect



Porcelain Tile





**Brushed Metal** 





**Ceramic Tile** 

SHOW KITCHEN



Porcelain Tile 01

**ENTRANCE FOYER** 



Porcelain Tile 02

MAJLIS & MASTER BEDROOM



Porcelain Tile 03

MASTER BEDROOM



Porcelain Tile 04

#### SHOW KITCHEN



Porcelain Tile 05

MAJLIS



Wallpaper