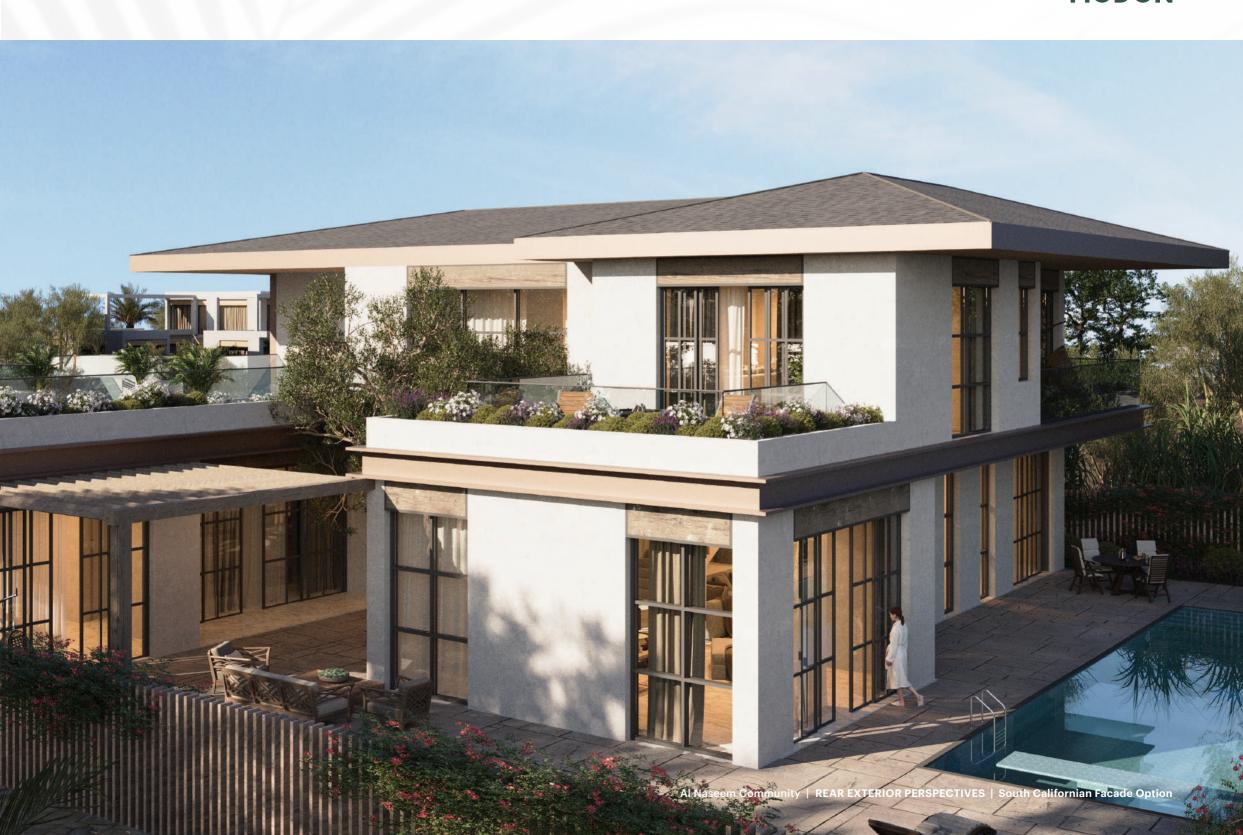

# -Al Naseem Community-

The Hudayriyat Island Masterplan has been created to provide some of the finest homes within the UAE Capital and Al Naseem Community has been designed to complement the exclusive island living sought by so many. With four to six-bedroom villas set within generous boundaries, Al Naseems' properties provide spacious homes presented by two contrasting, yet complimentary facades.

Designed for your preferred arrival, choose from either the South Californian or the Modern Contemporary frontage, both with elegant kerb appeal whilst fitting into the attractive neighbourhood which is built around numerous amenities from schools and parks to mosques, a country club and accessible retail, all prepared to service every need of the community.

#### **South Californian Style**

The elevation treatment of this villa evokes a Californian style, featuring a sloped roof, and the integration of natural materials, such as wood, to the underside of the roof, the shading screens, pergolas and door finishes. Large windows and terraces connect the interior with the outdoors, providing an inviting and open atmosphere and allowing for a variety of external uses. Pergolas provide shade to outdoor living areas and dining experiences throughout the day. The design emphasizes cornish details and flat surfaces to create a sense of horizontality, contributing to the open and airy feel of the spaces.