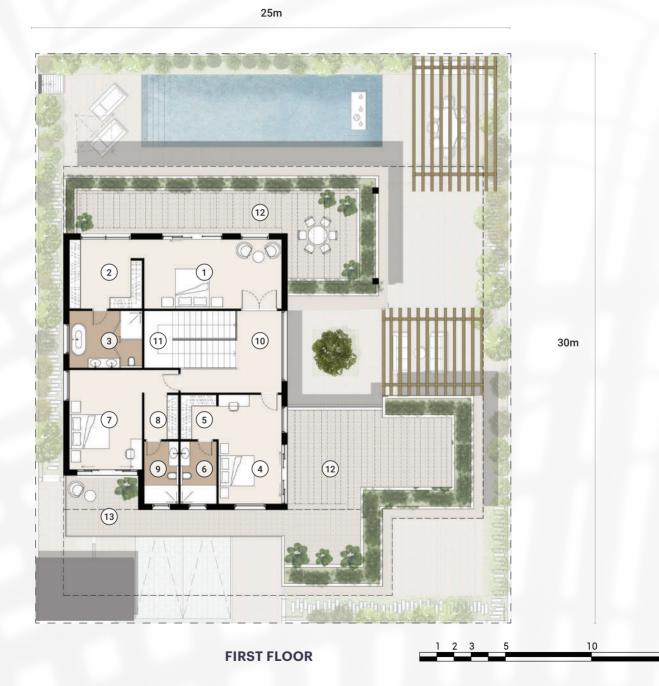

#### INTERIOR

|    | MASTER BEDROOM 1                | 6.9m x 4.0m |
|----|---------------------------------|-------------|
|    | MASTER BEDROOM 1 WALK-IN CLOSET | 2.8m x 2.9m |
|    | MASTER BEDROOM 1 BATHROOM       | 2.8m x 2.9m |
| 4  | MASTER BEDROOM 2                | 5.5m x 4.0m |
|    | MASTER BEDROOM 2 WALK-IN CLOSET | 3.7m x 2.6m |
|    | MASTER BEDROOM 2 BATHROOM       | 3.7m x 2.9m |
|    | BEDROOM 3                       | 5.7m x 3.9m |
| 8  | BEDROOM 3 WALK-IN CLOSET        | 2.0m x 2.5m |
|    | BEDROOM 3 BATHROOM              | 2.0m x 3.0m |
| 10 | BEDROOM 4                       | 4.0m x 5.0m |
| 11 | BEDROOM 4 WALK-IN CLOSET        | 2.0m x 2.5m |
| 12 | BEDROOM 4 BATHROOM              | 2.0m x 2.5m |
| 13 | BEDROOM 5                       | 4.0m x 5.0m |
| 14 | BEDROOM 5 WALK-IN CLOSET        | 2.0m x 2.5m |
| 15 | BEDROOM 5 BATHROOM              | 2.0m x 2.5m |
| 16 | PANTRY                          | 2.5m x 2.0m |
| 17 | LINEN                           | 2.5m x 2.0m |
| 18 | STAIRS                          |             |

**EXTERIOR**20 GREEN TERRACE