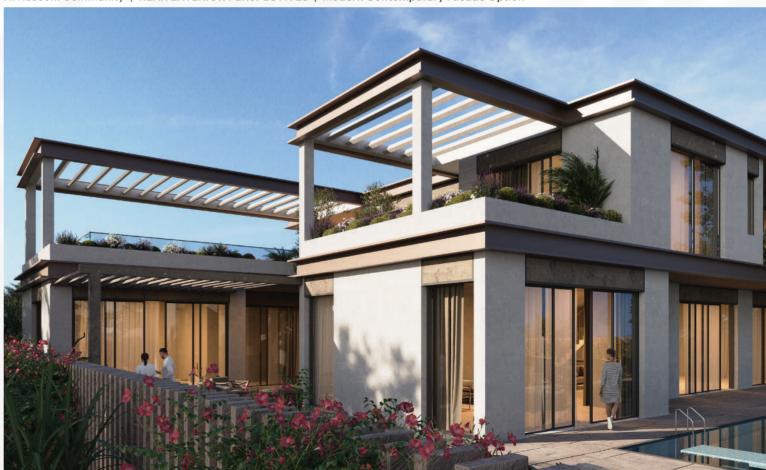

#### **Modern Contemporary Style**

This contemporary style fuses modernity and sociability. Inspired by luxurious modernist architecture, the elevation treatment features a blend of modern and minimalist design elements. It showcases a combination of dark grey metal cornices and white stucco walls. Full-glazed windows are ornamented with timber panels that add an earthy tone. Together with its vast terraces, they connect the interior with the outdoors, creating an inviting and open atmosphere and allowing for a variety of external uses ranging from hosting a dining experience to a yoga session. Pergolas become a key feature of the design providing shade to the bedroom terraces and communal dining experiences in the garden throughout the day.

# MOCOM

Al Naseem Community | SIDE EXTERIOR PERSPECTIVE - STREET VIEW | Modern Contemporary Facade Option

# MODON

Al Naseem Community | REAR EXTERIOR PERSPECTIVES | Modern Contemporary Facade Option