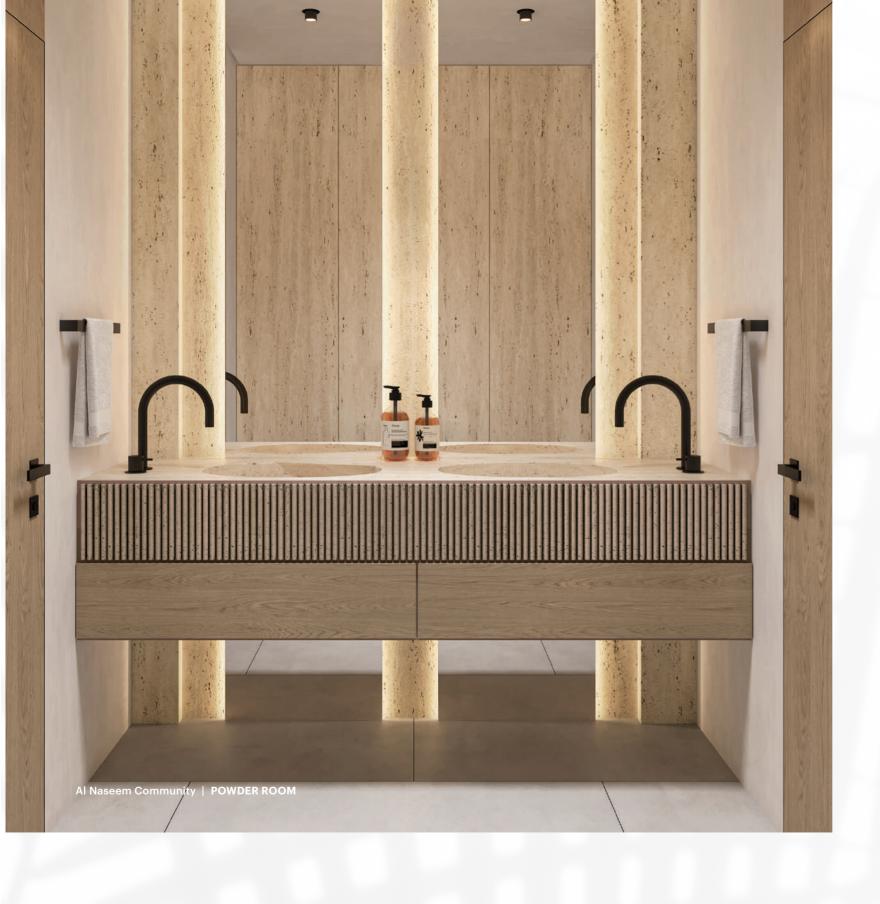

Finished in neutral colours, bespoke oak veneer furniture, earthy travertine porcelain tiles, whitewashed paint and brushed gold metal detailing, the multiple living spaces from a majlis to family dining along with the central outside courtyard and private gardens, provides an impressive home for generations to come.