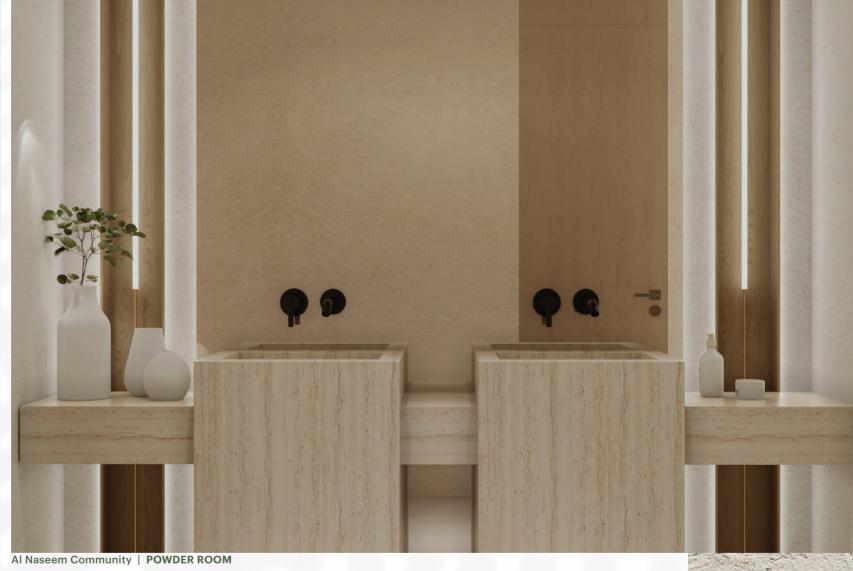

#### **INTERIOR**

 1
 PRIMARY ENTRANCE
 2.9m x 5.0m

 2
 MAJLIS / FORMAL LIVING ROOM
 4.9m x 8.5m

 3
 MAJLIS POWDER ROOM
 1.6m x 3.4m

 4
 MAJLIS DINING
 3.9m x 4.9m

 5
 FAMILY LIVING ROOM
 4.9m x 6.8m

 6
 FAMILY POWDER ROOM
 1.8m x 3.3m