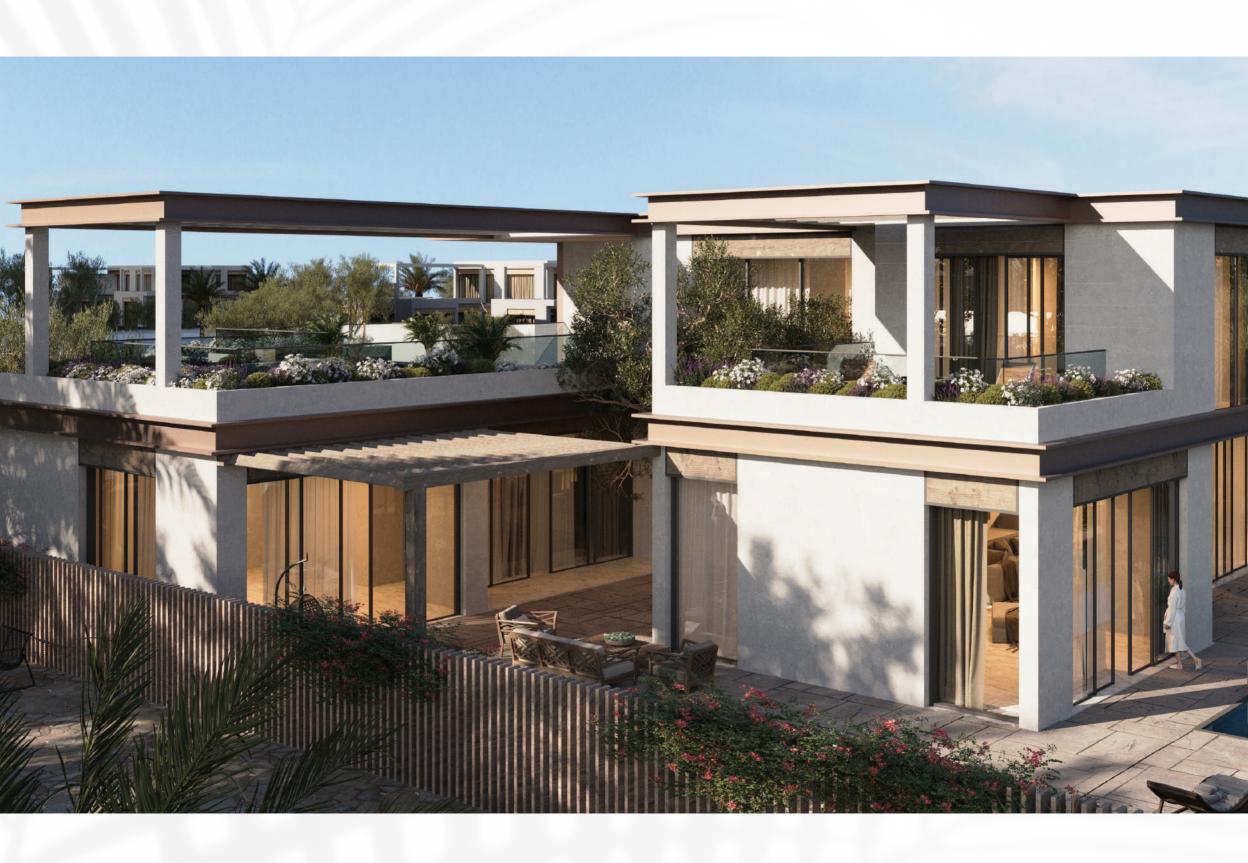

#### **South Californian Style**

The elevation treatment of this villa evokes a Californian style, featuring a sloped roof, and the integration of natural materials, such as wood, to the underside of the roof, the shading screens, pergolas and door finishes. Large windows and terraces connect the interior with the outdoors, providing an inviting and open atmosphere and allowing for a variety of external uses. Pergolas provide shade to outdoor living areas and dining experiences throughout the day. The design emphasizes cornish details and flat surfaces to create a sense of horizontality, contributing to the open and airy feel of the spaces.

#### **Modern Contemporary Style**

This contemporary style fuses modernity and sociability. Inspired by luxurious modernist architecture, the elevation treatment features a blend of modern and minimalist design elements. It showcases a combination of dark grey metal cornices and white stucco walls. Full-glazed windows are ornamented with timber panels that add an earthy tone. Together with its vast terraces, they connect the interior with the outdoors, creating an inviting and open atmosphere and allowing for a variety of external uses ranging from hosting a dining experience to a yoga session. Pergolas become a key feature of the design providing shade to the bedroom terraces and communal dining experiences in the garden throughout the day.