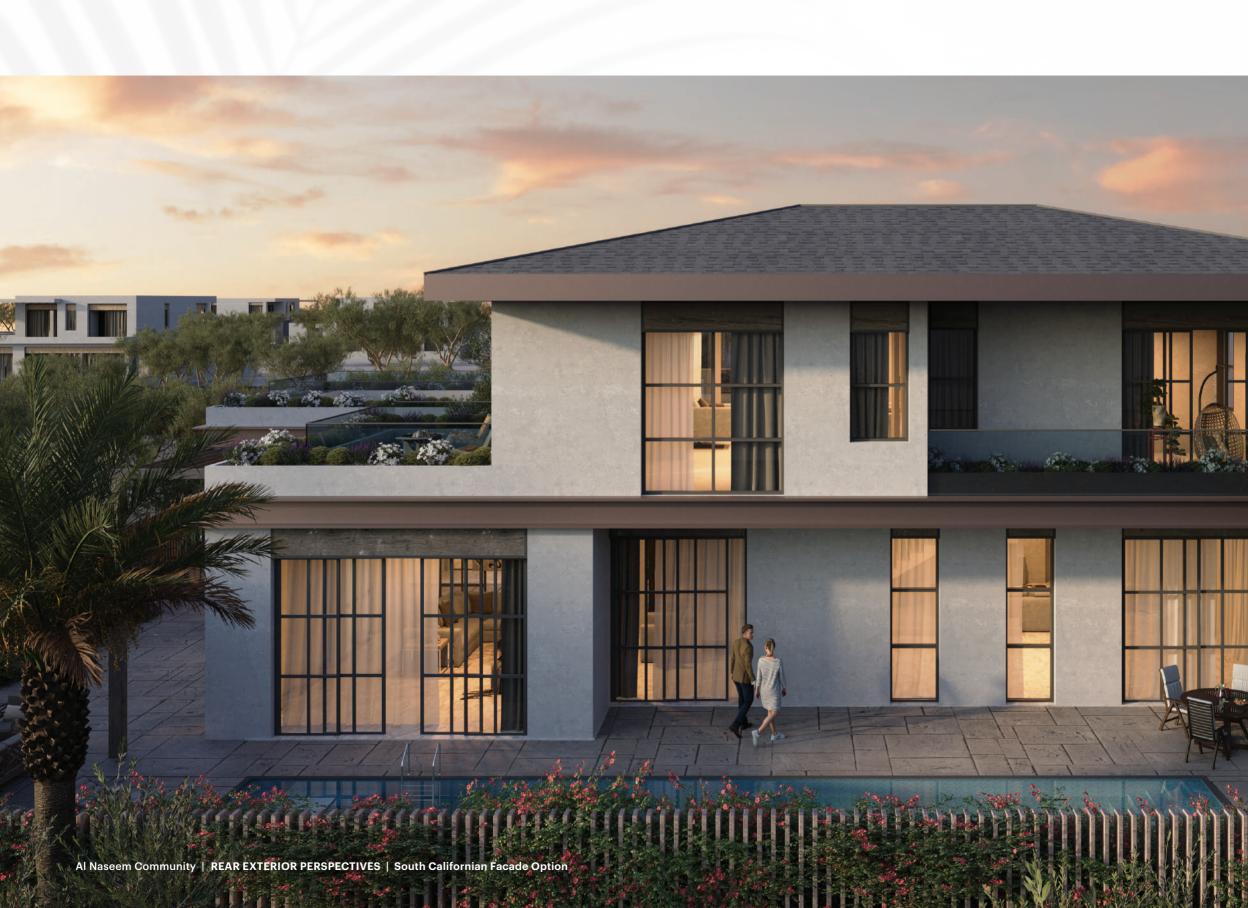

# -Al Naseem Community-

The Hudayriyat Island Masterplan has been created to provide some of the finest homes within the UAE Capital and Al Naseem Community has been designed to complement the exclusive island living sought by so many. With four to six-bedroom villas set within generous boundaries, Al Naseems' properties provide spacious homes presented by two contrasting, yet complimentary facades.

Designed for your preferred arrival, choose from either the South Californian or the Modern Contemporary frontage, both with elegant kerb appeal whilst fitting into the attractive neighbourhood which is built around numerous amenities from schools and parks to mosques, a country club and accessible retail, all prepared to service every need of the community.

#### **South Californian Style**

The elevation treatment of this villa evokes a Californian style, featuring a sloped roof, and the integration of natural materials, such as wood, to the underside of the roof, the shading screens, pergolas and door finishes. Large windows and terraces connect the interior with the outdoors, providing an inviting and open atmosphere and allowing for a variety of external uses. Pergolas provide shade to outdoor living areas and dining experiences throughout the day. The design emphasizes cornish details and flat surfaces to create a sense of horizontality, contributing to the open and airy feel of the spaces.