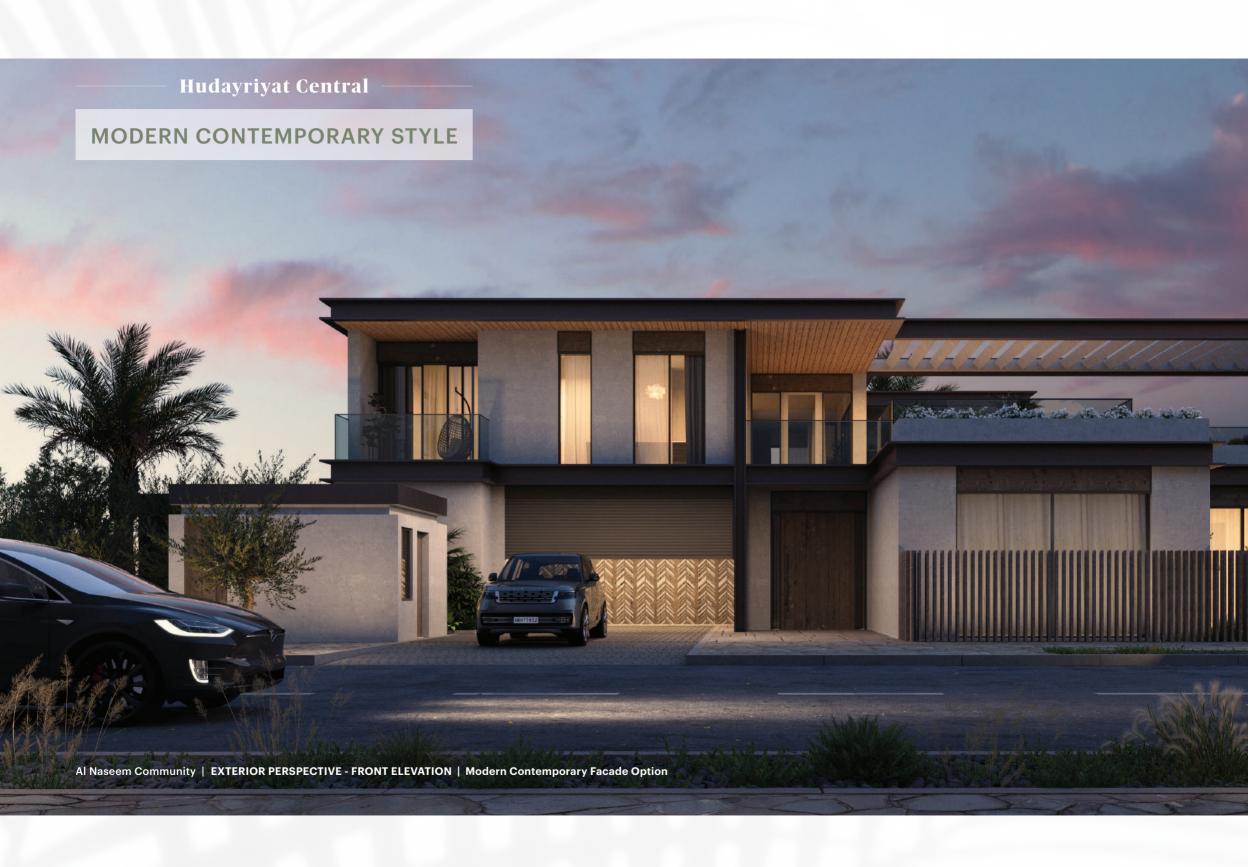

#### **Modern Contemporary Style**

This contemporary style fuses modernity and sociability. Inspired by luxurious modernist architecture, the elevation treatment features a blend of modern and minimalist design elements. It showcases a combination of dark grey metal cornices and white stucco walls. Full-glazed windows are ornamented with timber panels that add an earthy tone. Together with its vast terraces, they connect the interior with the outdoors, creating an inviting and open atmosphere and allowing for a variety of external uses ranging from hosting a dining experience to a yoga session. Pergolas become a key feature of the design providing shade to the bedroom terraces and communal dining experiences in the garden throughout the day.

# MOCOM

Al Naseem Community | SIDE EXTERIOR PERSPECTIVE - STREET VIEW | Modern Contemporary Facade Option