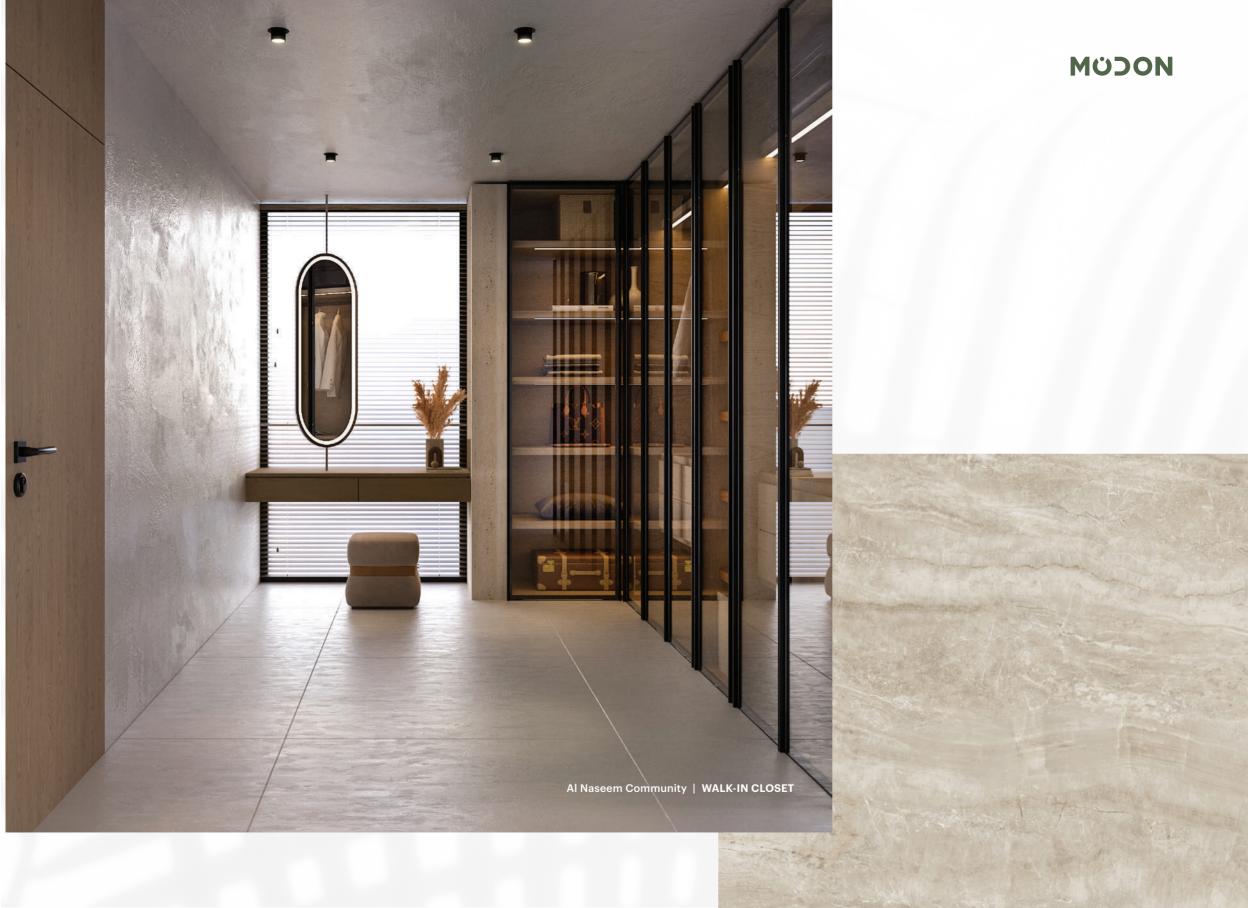

ombination of dark grey metal cornices and white stucco walls. Full-glazed windows are ornamented with timber panels that add an earthy tone. Together with its vast terraces, they connect the interior with the outdoors, creating an inviting and open atmosphere and allowing for a variety of external uses ranging from hosting a dining experience to a yoga session. Pergolas become a key feature of the design providing shade to the bedroom terraces and communal dining experiences in the garden throughout the day.











# MOCOM













Al Naseem Community | SIDE EXTERIOR PERSPECTIVE - STREET VIEW | Modern Contemporary Facade Option









# MODON



Al Naseem Community | REAR EXTERIOR PERSPECTIVES | Modern Contemporary Facade Option





### MODON













































## **Hudayriyat Central**

# AL NASEEM | Light Colour Palette

#### THROUGHOUT THE VILLAS



Veneer



White Washed Paint Effect



Porcelain Tile

#### **ENTRANCE FOYER**



**Brushed Metal** 



Ceramic Tile



Porcelain Tile 01

#### **ENTRANCE FOYER**



Porcelain Tile 02



Porcelain Tile 03



Porcelain Tile 04

#### **SHOW KITCHEN**



Porcelain Tile 05



Wallpaper

## **Hudayriyat Central**

# AL NASEEM | Dark Colour Palette

#### THROUGHOUT THE VILLAS



Veneer



White Washed Paint Effect



Porcelain Tile





**Brushed Metal** 





**Ceramic Tile** 

SHOW KITCHEN



Porcelain Tile 01

**ENTRANCE FOYER** 



Porcelain Tile 02

MAJLIS & MASTER BEDROOM



Porcelain Tile 03

MASTER BEDROOM



Porcelain Tile 04

#### SHOW KITCHEN



Porcelain Tile 05

MAJLIS



Wallpaper