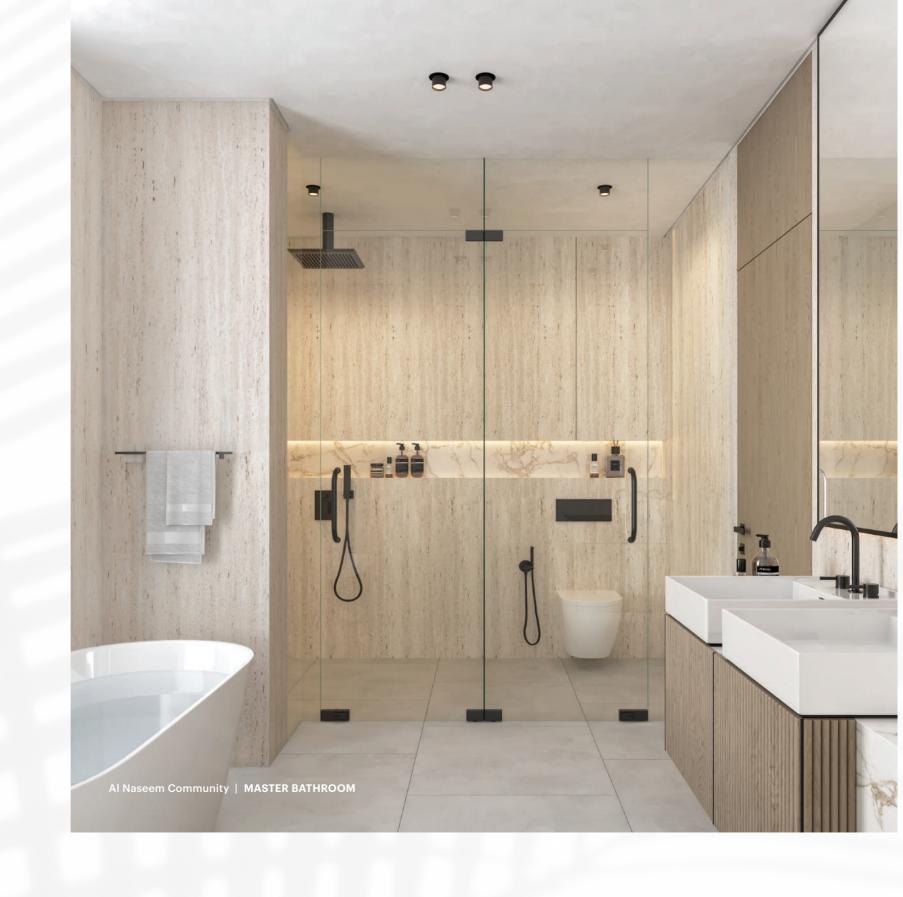

combination of dark grey metal cornices and white stucco walls. Full-glazed windows are ornamented with timber panels that add an earthy tone. Together with its vast terraces, they connect the interior with the outdoors, creating an inviting and open atmosphere and allowing for a variety of external uses ranging from hosting a dining experience to a yoga session. Pergolas become a key feature of the design providing shade to the bedroom terraces and communal dining experiences in the garden throughout the day.











# MOCOM













Al Naseem Community | SIDE EXTERIOR PERSPECTIVE - STREET VIEW | Modern Contemporary Facade Option









# MODON



Al Naseem Community | REAR EXTERIOR PERSPECTIVES | Modern Contemporary Facade Option





### MODON













































## **Hudayriyat Central**

# AL NASEEM | Light Colour Palette

#### THROUGHOUT THE VILLAS



Veneer



White Washed Paint Effect



Porcelain Tile

#### **ENTRANCE FOYER**



**Brushed Metal** 



Ceramic Tile



Porcelain Tile 01

#### **ENTRANCE FOYER**



Porcelain Tile 02



Porcelain Tile 03



Porcelain Tile 04

#### **SHOW KITCHEN**



Porcelain Tile 05



Wallpaper

## **Hudayriyat Central**

# AL NASEEM | Dark Colour Palette

#### THROUGHOUT THE VILLAS



Veneer



White Washed Paint Effect



Porcelain Tile





**Brushed Metal** 





**Ceramic Tile** 

SHOW KITCHEN



Porcelain Tile 01

**ENTRANCE FOYER** 



Porcelain Tile 02

MAJLIS & MASTER BEDROOM



Porcelain Tile 03

MASTER BEDROOM



Porcelain Tile 04

#### SHOW KITCHEN



Porcelain Tile 05

MAJLIS



Wallpap