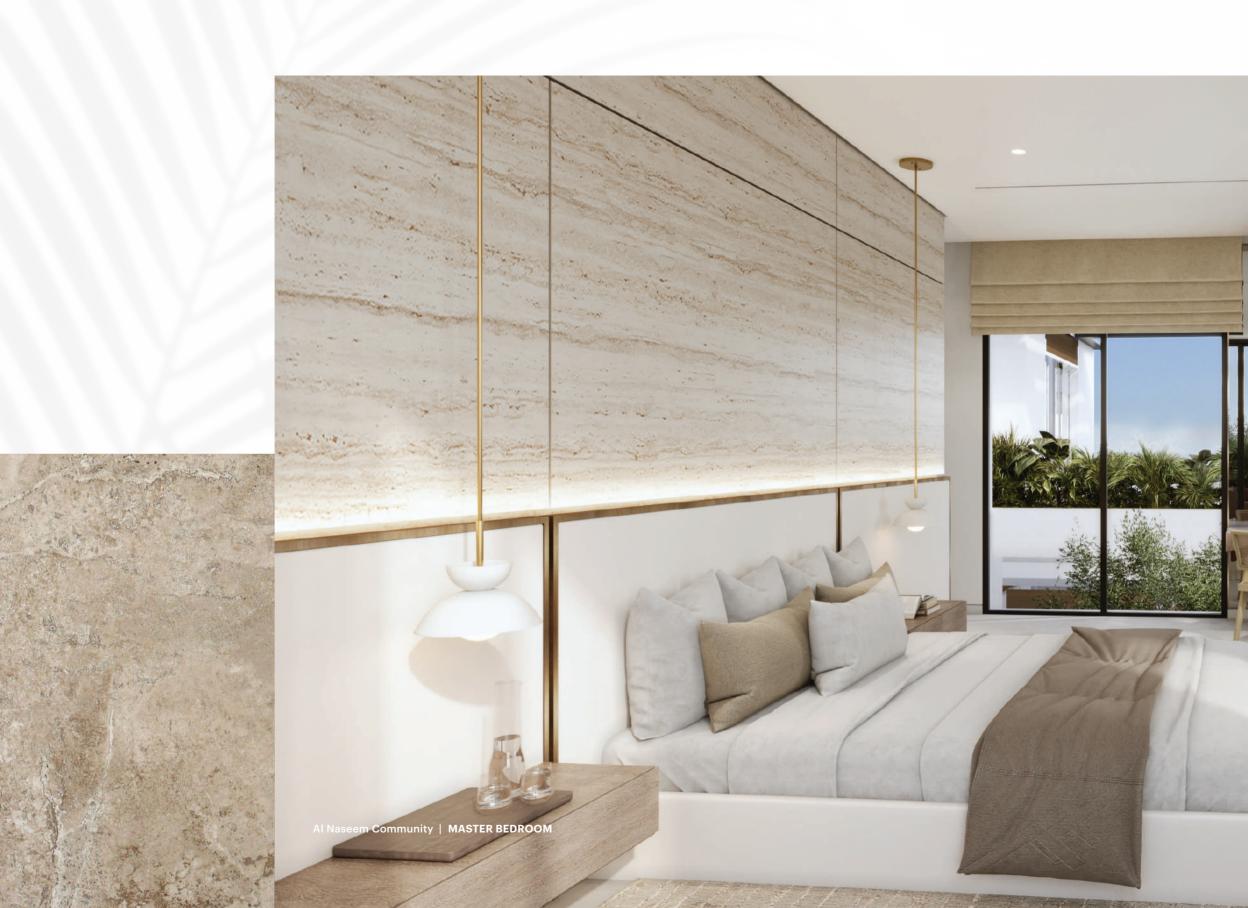

#### INTERIOR

|    | MASTER BEDROOM 1                | 6.9m x 4.0m |
|----|---------------------------------|-------------|
|    | MASTER BEDROOM 1 WALK-IN CLOSET | 2.8m x 2.9m |
|    | MASTER BEDROOM 1 BATHROOM       | 2.8m x 2.9m |
| 4  | MASTER BEDROOM 2                | 5.5m x 4.0m |
|    | MASTER BEDROOM 2 WALK-IN CLOSET | 3.7m x 2.6m |
|    | MASTER BEDROOM 2 BATHROOM       | 3.7m x 2.9m |
|    | BEDROOM 3                       | 5.7m x 3.9m |
| 8  | BEDROOM 3 WALK-IN CLOSET        | 2.0m x 2.5m |
|    | BEDROOM 3 BATHROOM              | 2.0m x 3.0m |
| 10 | BEDROOM 4                       | 4.0m x 5.0m |
| 11 | BEDROOM 4 WALK-IN CLOSET        | 2.0m x 2.5m |
| 12 | BEDROOM 4 BATHROOM              | 2.0m x 2.5m |
| 13 | BEDROOM 5                       | 4.0m x 5.0m |
| 14 | BEDROOM 5 WALK-IN CLOSET        | 2.0m x 2.5m |
| 15 | BEDROOM 5 BATHROOM              | 2.0m x 2.5m |
| 16 | PANTRY                          | 2.5m x 2.0m |
| 17 | LINEN                           | 2.5m x 2.0m |
| 18 | STAIRS                          |             |

**ENTRANCE FOYER** 

Porcelain Tile 02

MAJLIS & MASTER BEDROOM

Porcelain Tile 03

MASTER BEDROOM

Porcelain Tile 04