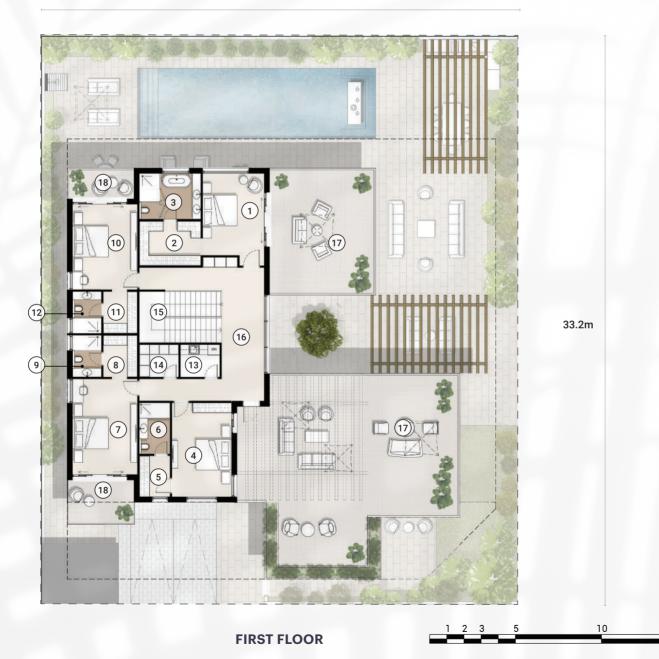

# 4 BEDROOMS ROOM SCHEDULE

#### **INTERIOR**

 1
 MASTER BEDROOM 1
 4.0m x 7.6m

 2
 MASTER BEDROOM 1 WALK-IN CLOSET
 4.0m x 4.3m

 3
 MASTER BEDROOM 1 BATHROOM
 3.0m x 4.3m

 4
 BEDROOM 2
 5.2m x 3.4m

 5
 BEDROOM 2 WALK-IN CLOSET
 2.0m x 2.5m

 6
 BEDROOM 2 BATHROOM
 2.0m x 3.2m

 7
 BEDROOM 3
 4.0m x 5.2m

 8
 BEDROOM 3 WALK-IN CLOSET
 2.0m x 2.5m

 9
 BEDROOM 3 BATHROOM
 2.0m x 3.0m

#### **EXTERIOR**

12 GREEN TERRACE

13 BALCONY