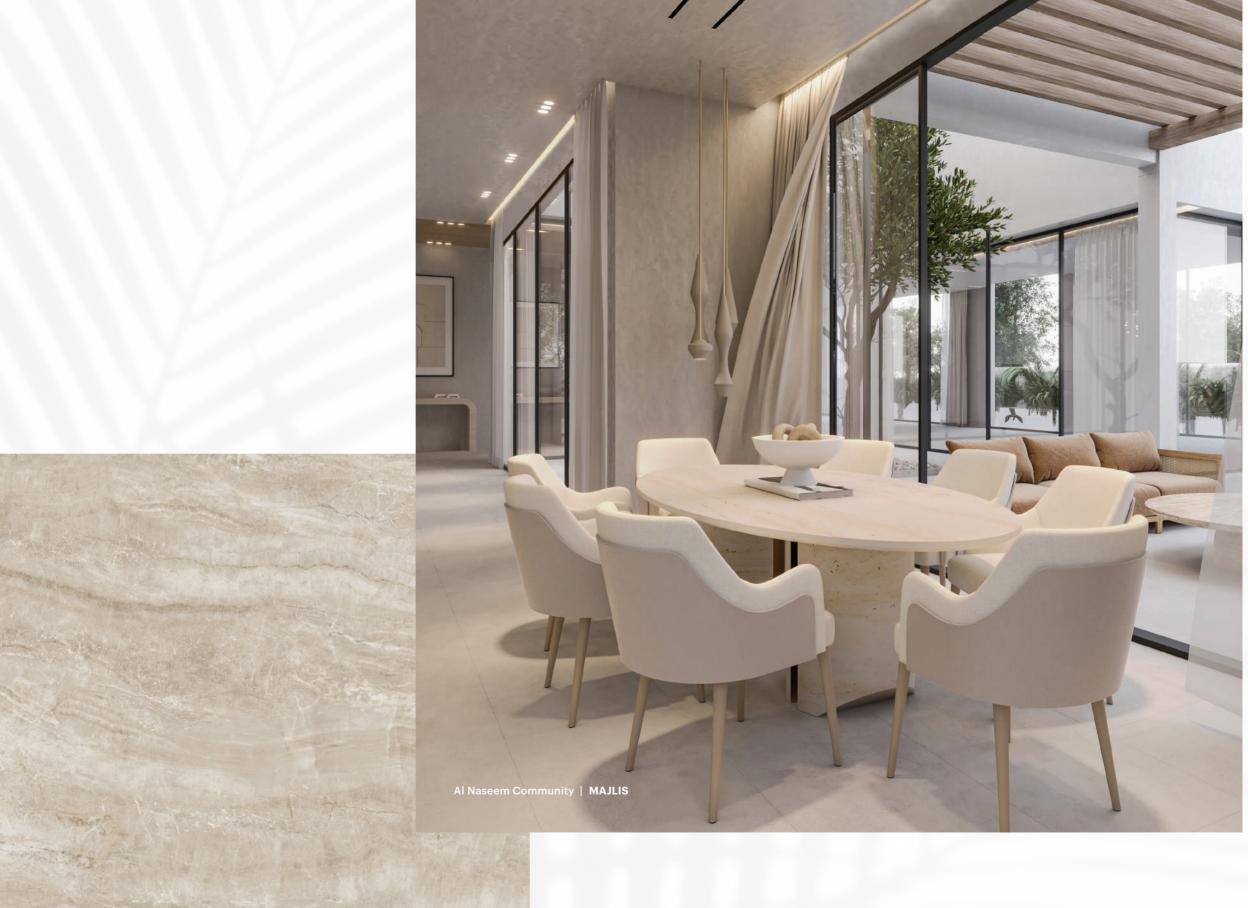

Finished in neutral colours, bespoke oak veneer furniture, earthy travertine porcelain tiles, whitewashed paint and brushed gold metal detailing, the multiple living spaces from a majlis to family dining along with the central outside courtyard and private gardens, provides an impressive home for generations to come.