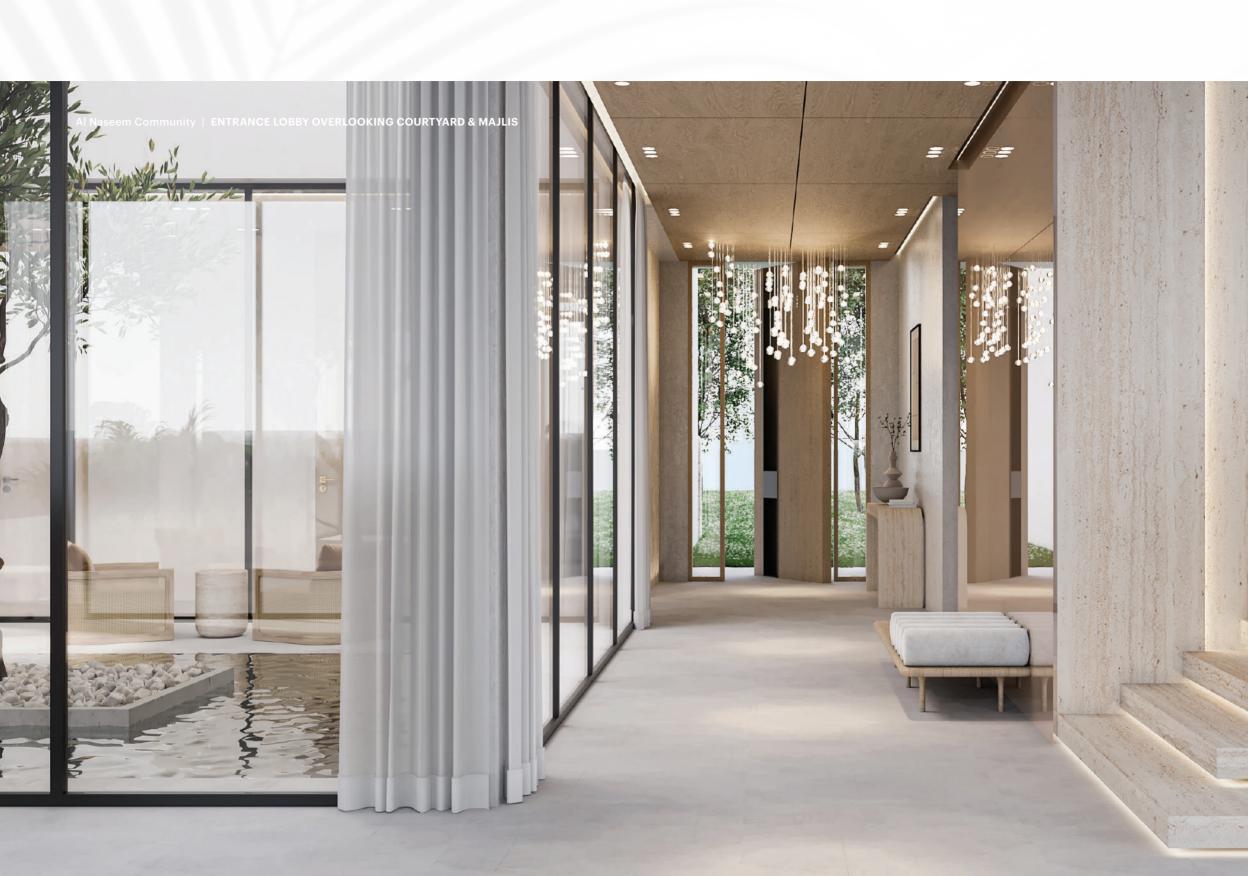

Finished in neutral colours, bespoke oak veneer furniture, earthy travertine porcelain tiles, whitewashed paint and brushed gold metal detailing, the multiple living spaces from a majlis to family dining along with the central outside courtyard and private gardens, provides an impressive home for generations to come.