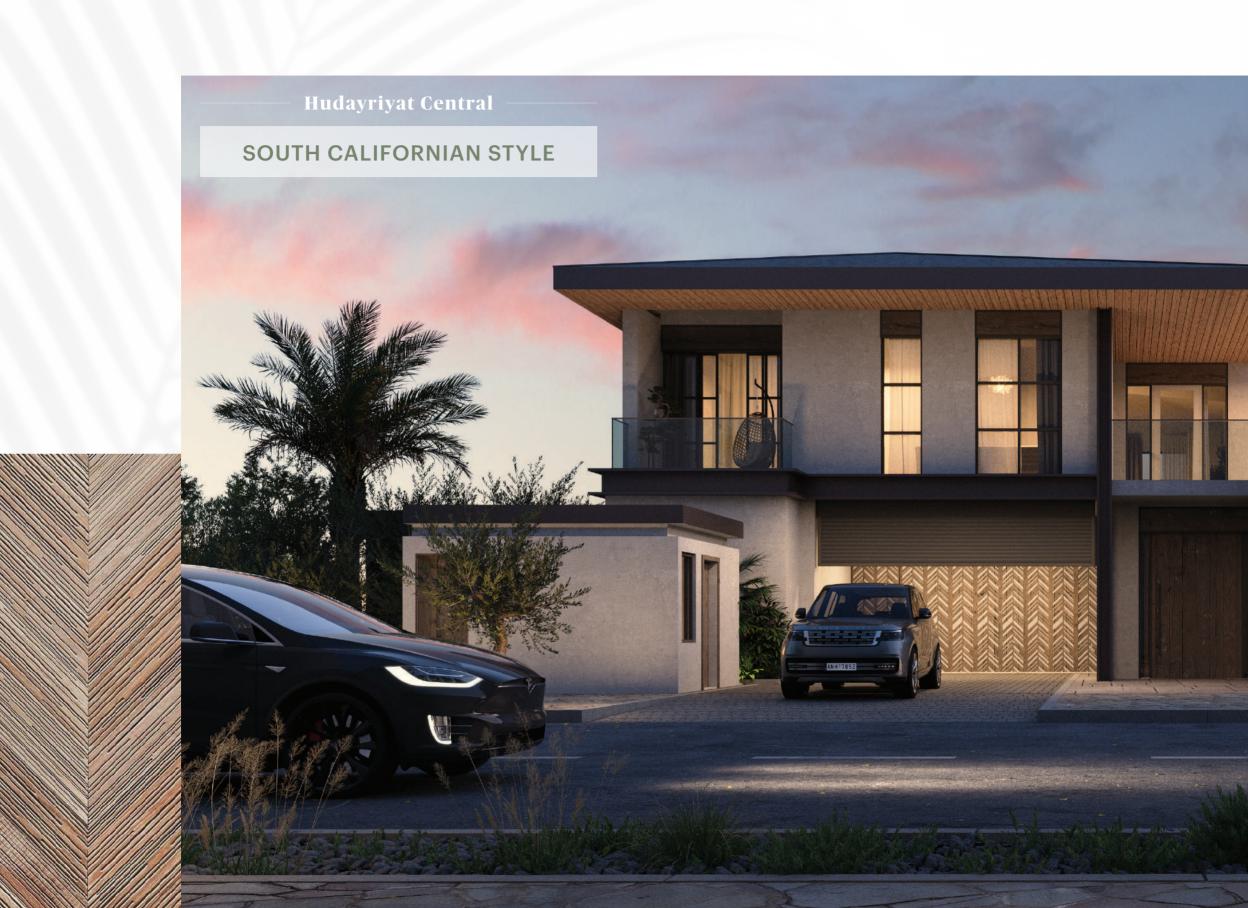

#### **South Californian Style**

The elevation treatment of this villa evokes a Californian style, featuring a sloped roof, and the integration of natural materials, such as wood, to the underside of the roof, the shading screens, pergolas and door finishes. Large windows and terraces connect the interior with the outdoors, providing an inviting and open atmosphere and allowing for a variety of external uses. Pergolas provide shade to outdoor living areas and dining experiences throughout the day. The design emphasizes cornish details and flat surfaces to create a sense of horizontality, contributing to the open and airy feel of the spaces.

Designed for your preferred arrival, choose from either the South Californian or the Modern Contemporary frontage, both with elegant kerb appeal whilst fitting into the attractive neighbourhood which is built around numerous amenities from schools and parks to mosques, a country club and accessible retail, all prepared to service every need of the community.