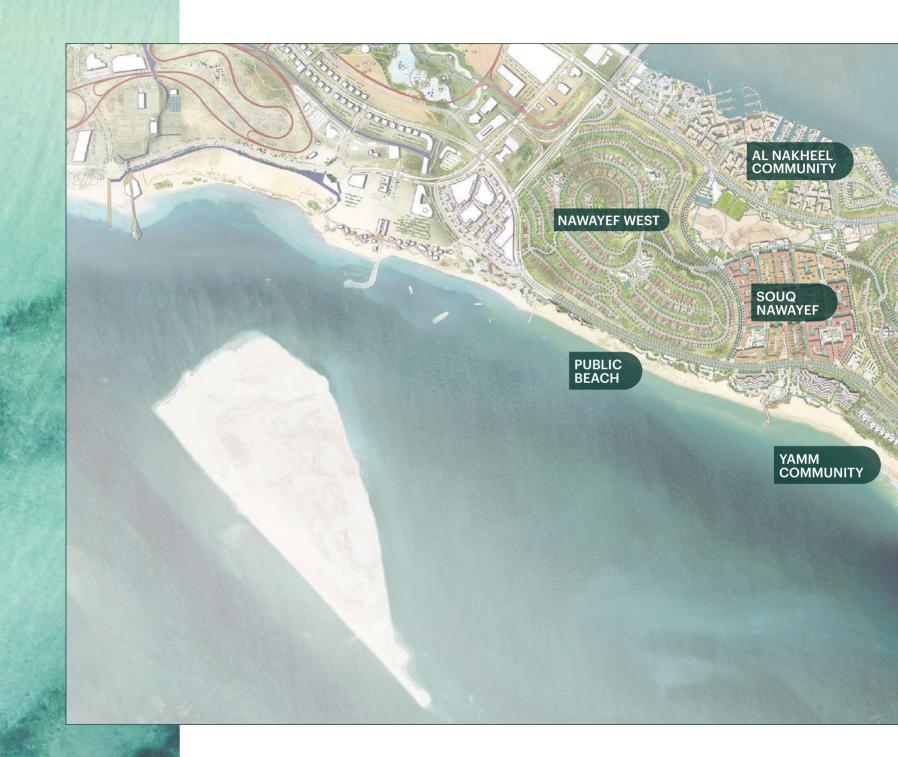

# Hudayriyat Island

One Destination. Unlimited Experiences.

Uncover an array of activities right at your doorstep, meticulously curated to cater to every wish. Hudayriyat Island presents an allencompassing community offering an exquisite fusion of sports, nature, relaxation, and warm hospitality, awaiting your arrival. This is where you'll find a collection of world-class sports facilities nestled within the embrace of nature's beauty, granting you access to some of the region's most exceptional amenities.

Hudayriyat Island's ambitious project unveils an impressive roster of destinations, including Velodrome Abu Dhabi, Surf Abu Dhabi, a diverse range of sporting facilities, boutique retail outlets, charming cafes, and delectable restaurants. It doesn't end there; leisure amenities, the emirate's largest urban park, and a sprawling 220-kilometer network of cycle tracks beckon you to explore, promising an unmatched living experience.

# -Al Naseem Community-

The Hudayriyat Island Masterplan has been created to provide some of the finest homes within the UAE Capital and Al Naseem Community has been designed to complement the exclusive island living sought by so many. With four to six-bedroom villas set within generous boundaries, Al Naseems' properties provide spacious homes presented by two contrasting, yet complimentary facades.