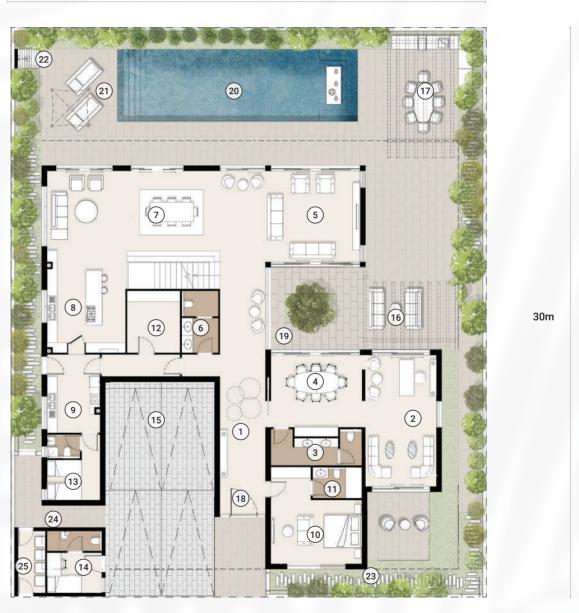

#### **INTERIOR**

 1
 PRIMARY ENTRANCE
 2.9m x 5.0m

 2
 MAJLIS / FORMAL LIVING ROOM
 4.9m x 8.5m

 3
 MAJLIS POWDER ROOM
 1.6m x 3.4m

 4
 MAJLIS DINING
 3.9m x 4.9m

 5
 FAMILY LIVING ROOM
 4.9m x 6.8m

 6
 FAMILY POWDER ROOM
 1.8m x 3.3m

 7
 FAMILY LOUNGE
 3.5m x 4.5m

 8
 DINING ROOM
 5.0m x 4.5m

 9
 SHOW KITCHEN
 3.5m x 5.5m

 10
 SECONDARY KITCHEN
 3.0m x 3.0m

 11
 GUEST BEDROOM
 4.2m x 5.0m

 12
 GUEST BEDROOM WALK-IN CLOSET
 1.6m x 2.0m

 13
 GUEST BEDROOM BATHROOM
 2.7m x 1.5m

 14
 LAUNDRY
 3.0m x 3.2m

 15
 MAIDS ROOM & BATHROOM
 3.0m x 3.8m

 16
 DRIVER'S ROOM & BATHROOM
 2.4m x 3.0m

#### **EXTERIOR**

 18
 COVERED OUTDOOR MAJLIS
 7.0m x 4.8

 19
 OUTDOOR LIVING 1
 6.5m x 7.0

 20
 OUTDOOR LIVING 2
 5.0m x 3.5

 21
 COVERED OUTDOOR DINING (BBQ)
 4.0m x 8.0

23 MAIN ENTRANC

24 COURTYARD 1

25 SWIMMING POOL

26 POOL DECK

27 POOL SHOWER28 GUEST ENTRANCE

29 MAJLIS GREEN POCKET

30 SECONDARY ENTRANCE

31 WASTE ROOF

28m

GROUND FLOOR 1 2 3 5 10 15