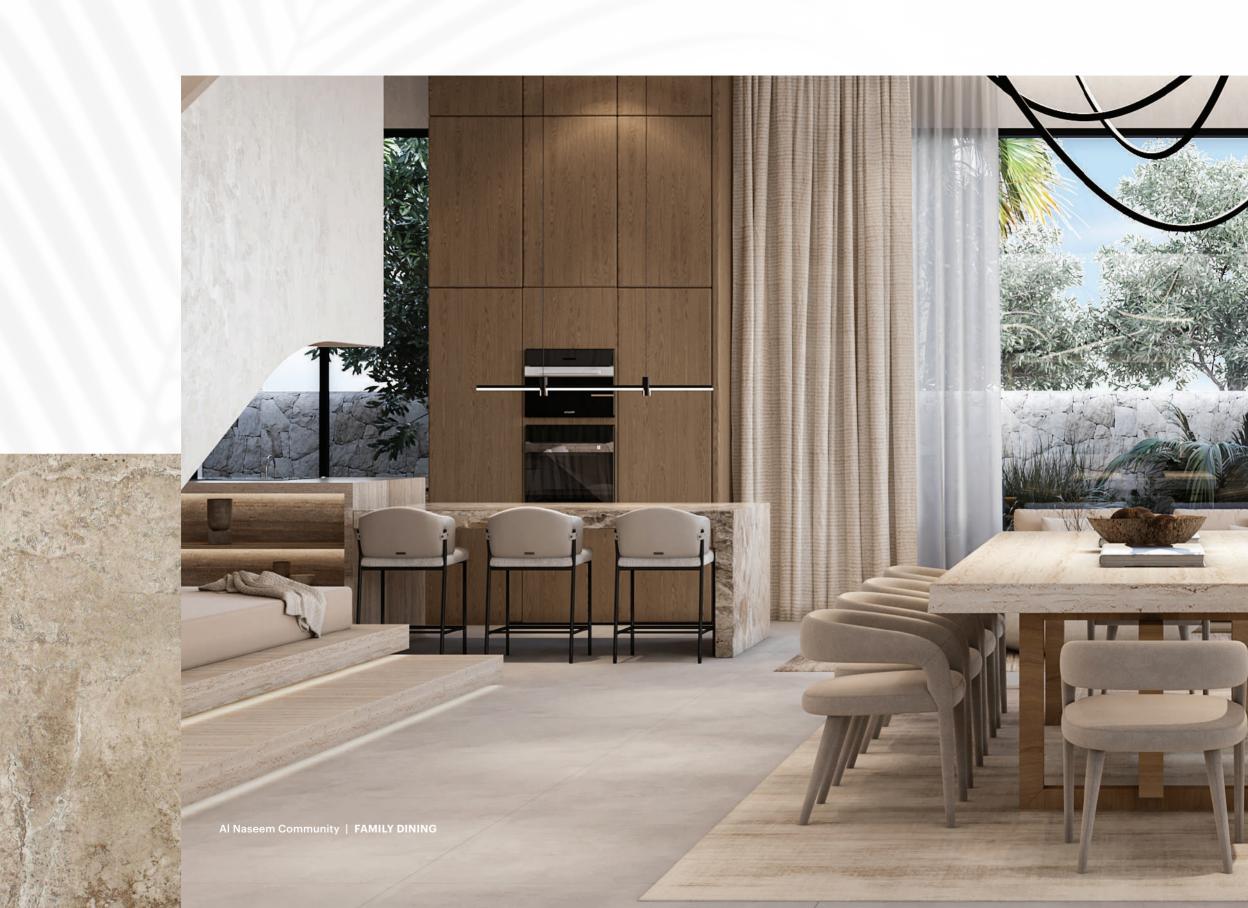

Finished in neutral colours, bespoke oak veneer furniture, earthy travertine porcelain tiles, whitewashed paint and brushed gold metal detailing, the multiple living spaces from a majlis to family dining along with the central outside courtyard and private gardens, provides an impressive home for generations to come.