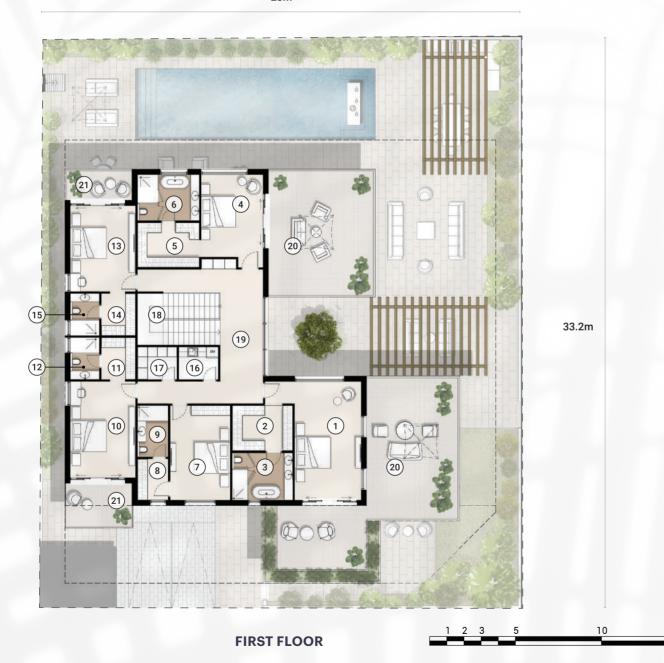

#### 6 BEDROOMS ROOM SCHEDULE

#### INTERIOR

|    | MASTER BEDROOM 1                | 6.9m x 4.0m |
|----|---------------------------------|-------------|
|    | MASTER BEDROOM 1 WALK-IN CLOSET | 2.8m x 2.9m |
|    | MASTER BEDROOM 1 BATHROOM       | 2.8m x 2.9m |
| 4  | MASTER BEDROOM 2                | 5.5m x 4.0m |
|    | MASTER BEDROOM 2 WALK-IN CLOSET | 3.7m x 2.6m |
|    | MASTER BEDROOM 2 BATHROOM       | 3.7m x 2.9m |
|    | BEDROOM 3                       | 5.7m x 3.9m |
| 8  | BEDROOM 3 WALK-IN CLOSET        | 2.0m x 2.5m |
|    | BEDROOM 3 BATHROOM              | 2.0m x 3.0m |
| 10 | BEDROOM 4                       | 4.0m x 5.0m |
| 11 | BEDROOM 4 WALK-IN CLOSET        | 2.0m x 2.5m |
| 12 | BEDROOM 4 BATHROOM              | 2.0m x 2.5m |
| 13 | BEDROOM 5                       | 4.0m x 5.0m |
| 14 | BEDROOM 5 WALK-IN CLOSET        | 2.0m x 2.5m |
| 15 | BEDROOM 5 BATHROOM              | 2.0m x 2.5m |
| 16 | PANTRY                          | 2.5m x 2.0m |
| 17 | LINEN                           | 2.5m x 2.0m |
| 18 | STAIRS                          |             |

**EXTERIOR**20 GREEN TERRACE