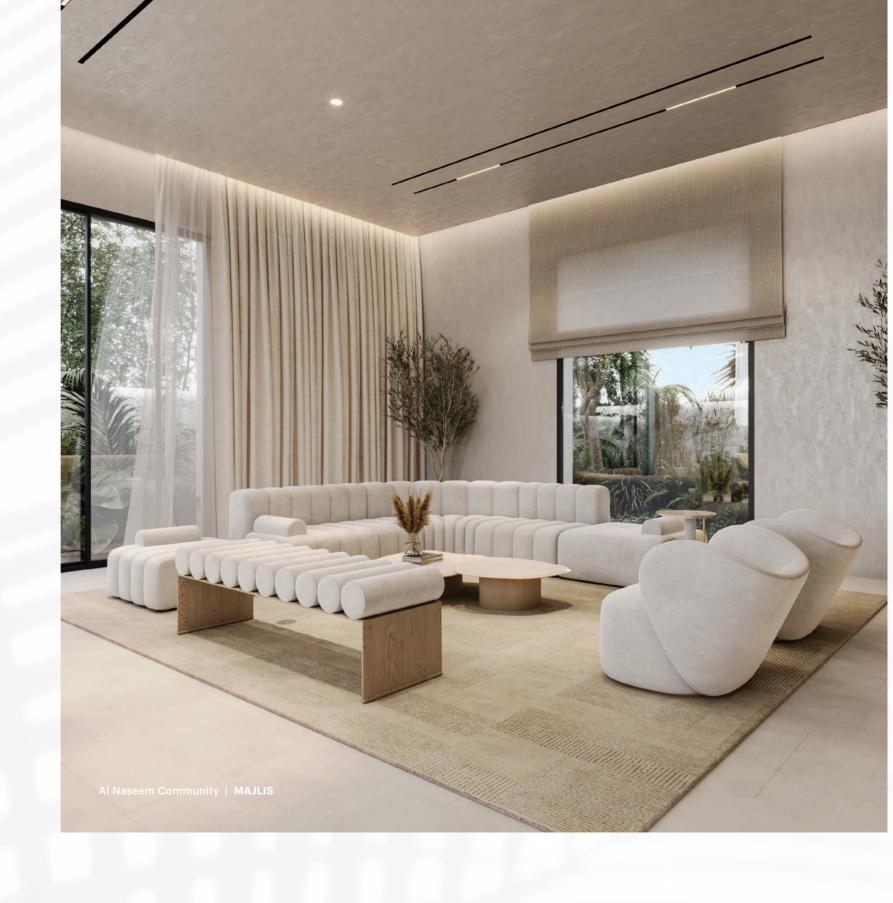

# AL NASEEM | 930m² Plot | 6 BEDROOMS

Al Naseem welcomes you to this elegant six-bedroom villa available with either a Californian or Contemporary style facade, designed to provide an expansive and open living space where the boundaries between the inside and outside blend seamlessly together.

Finished in neutral colours, bespoke oak veneer furniture, earthy travertine porcelain tiles, whitewashed paint and brushed gold metal detailing, the multiple living spaces from a majlis to family dining along with the central outside courtyard and private gardens, provides an impressive home for generations to come.