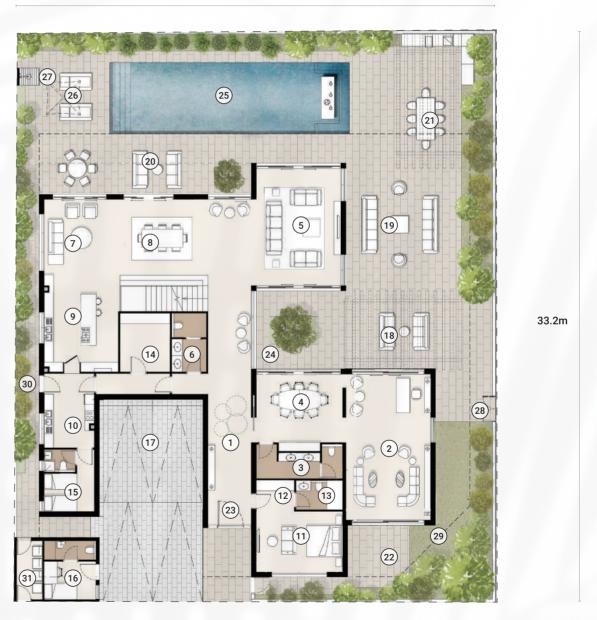

# 4 BEDROOMS ROOM SCHEDULE

#### INTERIOR

 1
 PRIMARY ENTRANCE
 2.5m x 5.0m

 2
 MAJLIS / FORMAL LIVING ROOM
 4.0m x 7.2m

 3
 MAJLIS POWDER ROOM
 1.6m x 3.4m

 4
 MAJLIS DINING
 3.9m x 4.9m

 5
 FAMILY LIVING ROOM
 5.0m x 5.2m

 6
 FAMILY POWDER ROOM
 1.5m x 2.3m

 7
 DINING ROOM
 4.5m x 6.5m

 8
 SHOW KITCHEN
 4.0m x 6.5m

 9
 SECONDARY KITCHEN
 4.0m x 4.0m

 10
 GUEST BEDROOM
 4.2m x 5.0m

 11
 GUEST BEDROOM BATHROOM
 1.6m x 2.0m

 12
 LAUNDRY
 2.7m x 1.5m

 13
 MAIDS ROOM & BATHROOM
 3.0m x 5.0m

 14
 DRIVER'S ROOM & BATHROOM
 3.2m x 2.8m

 15
 GARAGE
 5.0m x 6.0m

#### **EXTERIOR**

 16
 OUTDOOR LIVING
 5.2m x 4.5m

 17
 COVERED OUTDOOR DINING (BBQ)
 3.5m x 6.5m

18 MAIN ENTRANCE

19 COURTYARD

20 SWIMMING POOL

21 POOL DEC

22 POOL SHOWE

23 GUEST WALKWAY24 SECONDARY ENTRANCE

25 WASTE ROOM

25m

GROUND FLOOR