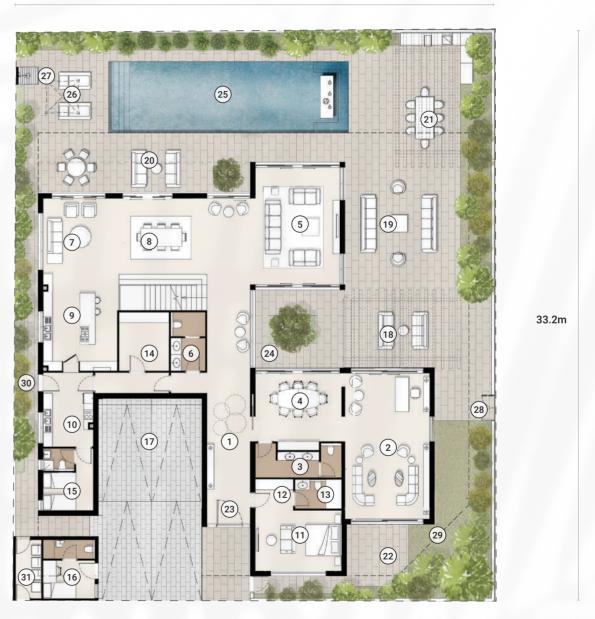

#### **INTERIOR**

 1
 PRIMARY ENTRANCE
 2.9m x 5.0m

 2
 MAJLIS / FORMAL LIVING ROOM
 4.9m x 8.5m

 3
 MAJLIS POWDER ROOM
 1.6m x 3.4m

 4
 MAJLIS DINING
 3.9m x 4.9m

 5
 FAMILY LIVING ROOM
 4.9m x 6.8m

 6
 FAMILY POWDER ROOM
 1.8m x 3.3m

 7
 FAMILY LOUNGE
 3.5m x 4.5m

 8
 DINING ROOM
 5.0m x 4.5m

 9
 SHOW KITCHEN
 3.5m x 5.5m

 10
 SECONDARY KITCHEN
 3.0m x 3.0m

 11
 GUEST BEDROOM
 4.2m x 5.0m

 12
 GUEST BEDROOM WALK-IN CLOSET
 1.6m x 2.0m

 13
 GUEST BEDROOM BATHROOM
 2.7m x 1.5m

 14
 LAUNDRY
 3.0m x 3.2m

 15
 MAIDS ROOM & BATHROOM
 3.0m x 3.8m

 16
 DRIVER'S ROOM & BATHROOM
 2.4m x 3.0m

#### **EXTERIOR**

 18
 COVERED OUTDOOR MAJLIS
 7.0m x 4.8

 19
 OUTDOOR LIVING 1
 6.5m x 7.0

 20
 OUTDOOR LIVING 2
 5.0m x 3.5

 21
 COVERED OUTDOOR DINING (BBQ)
 4.0m x 8.0

23 MAIN ENTRANC

24 COURTYARD 1

25 SWIMMING POOL

26 POOL DECK

27 POOL SHOWER28 GUEST ENTRANCE

29 MAJLIS GREEN POCKET

30 SECONDARY ENTRANCE

31 WASTE ROOF

28m

GROUND FLOOR 1 2 3 5 10 15