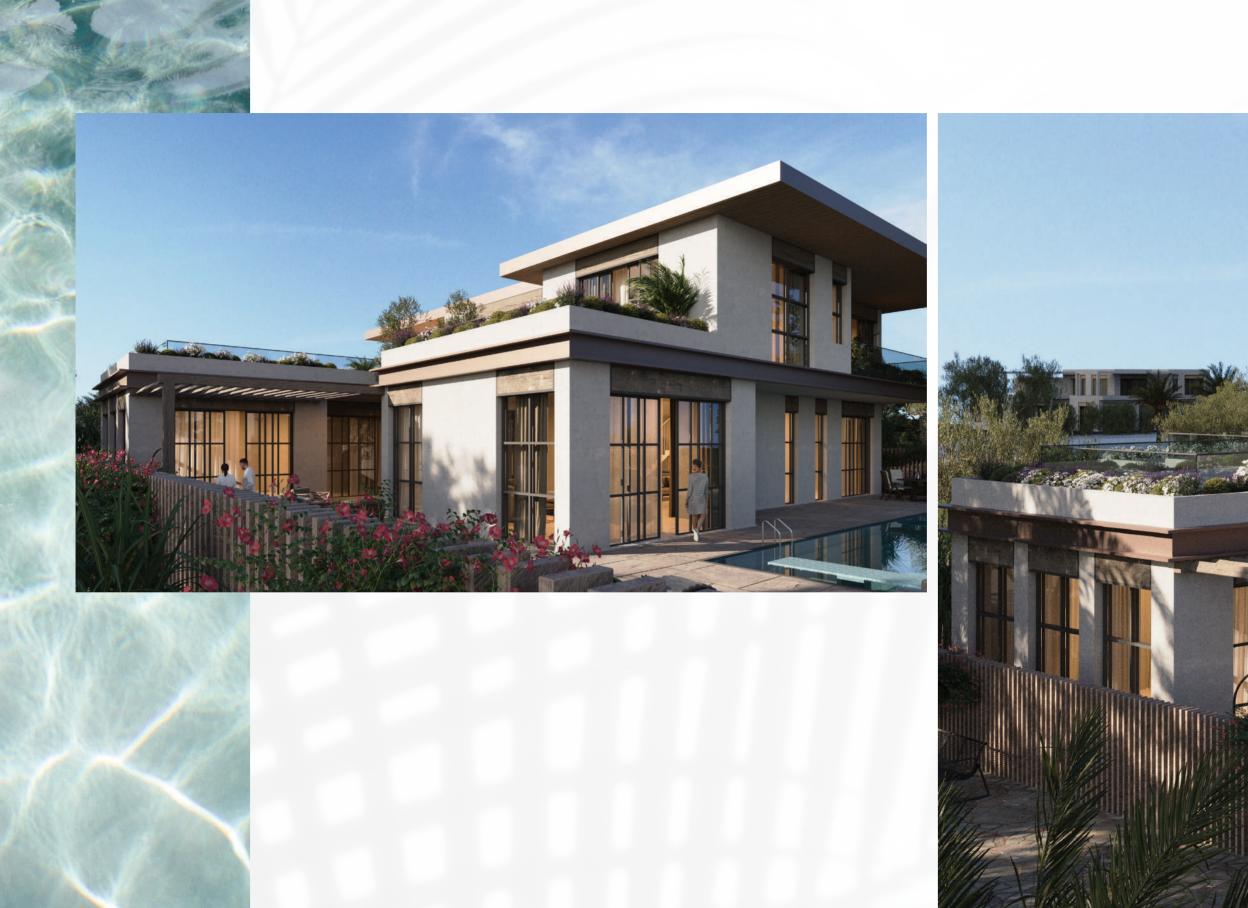

# -Al Naseem Community-

The Hudayriyat Island Masterplan has been created to provide some of the finest homes within the UAE Capital and Al Naseem Community has been designed to complement the exclusive island living sought by so many. With four to six-bedroom villas set within generous boundaries, Al Naseems' properties provide spacious homes presented by two contrasting, yet complimentary facades.

Designed for your preferred arrival, choose from either the South Californian or the Modern Contemporary frontage, both with elegant kerb appeal whilst fitting into the attractive neighbourhood which is built around numerous amenities from schools and parks to mosques, a country club and accessible retail, all prepared to service every need of the community.

#### **South Californian Style**

The elevation treatment of this villa evokes a Californian style, featuring a sloped roof, and the integration of natural materials, such as wood, to the underside of the roof, the shading screens, pergolas and door finishes. Large windows and terraces connect the interior with the outdoors, providing an inviting and open atmosphere and allowing for a variety of external uses. Pergolas provide shade to outdoor living areas and dining experiences throughout the day. The design emphasizes cornish details and flat surfaces to create a sense of horizontality, contributing to the open and airy feel of the spaces.