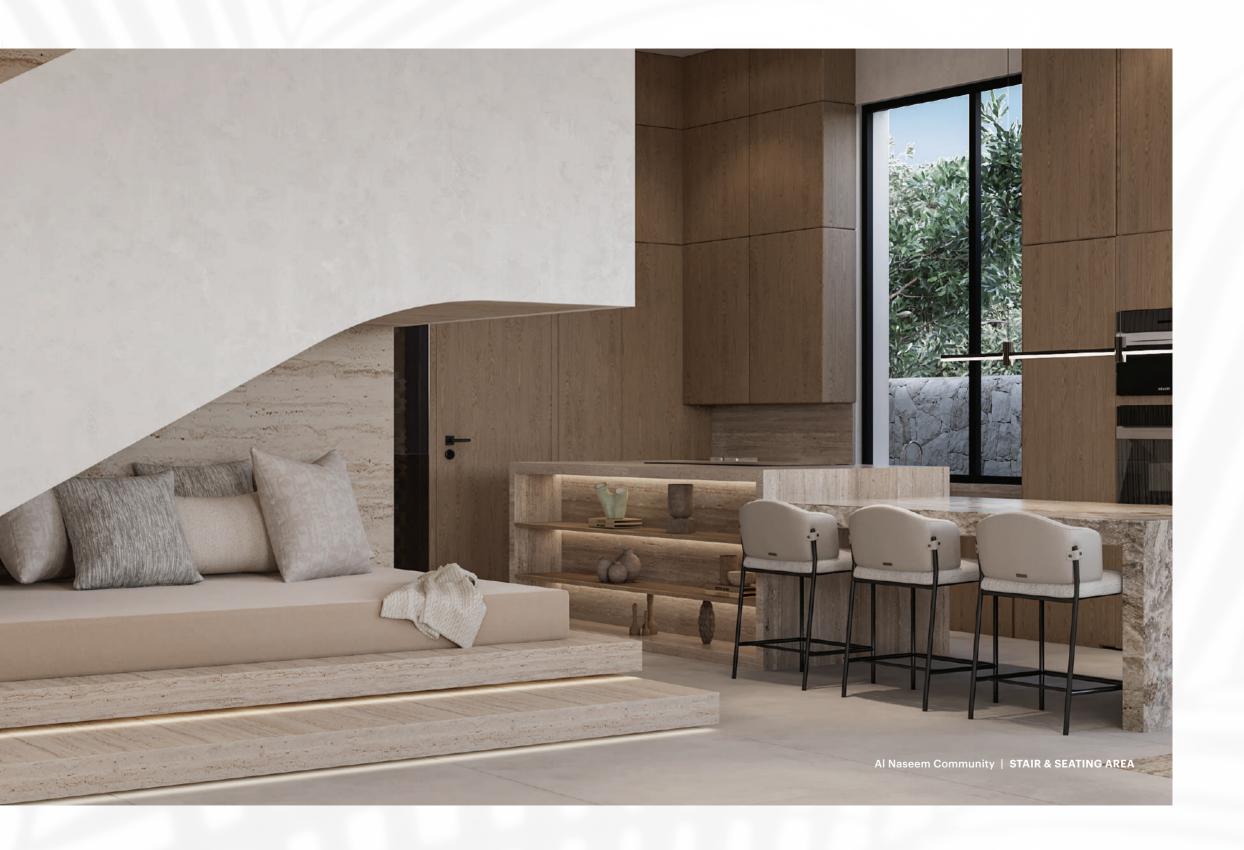

Finished in neutral colours, bespoke oak veneer furniture, earthy travertine porcelain tiles, whitewashed paint and brushed gold metal detailing, the multiple living spaces from a majlis to family dining along with the central outside courtyard and private gardens, provides an impressive home for generations to come.

#### **INTERIOR**

 1
 PRIMARY ENTRANCE
 2.9m x 5.0m

 2
 MAJLIS / FORMAL LIVING ROOM
 4.9m x 8.5m

 3
 MAJLIS POWDER ROOM
 1.6m x 3.4m

 4
 MAJLIS DINING
 3.9m x 4.9m

 5
 FAMILY LIVING ROOM
 4.9m x 6.8m

 6
 FAMILY POWDER ROOM
 1.8m x 3.3m

 7
 FAMILY LOUNGE
 3.5m x 4.5m

 8
 DINING ROOM
 5.0m x 4.5m

 9
 SHOW KITCHEN
 3.5m x 5.5m

 10
 SECONDARY KITCHEN
 3.0m x 3.0m

 11
 GUEST BEDROOM
 4.2m x 5.0m

 12
 GUEST BEDROOM WALK-IN CLOSET
 1.6m x 2.0m

 13
 GUEST BEDROOM BATHROOM
 2.7m x 1.5m