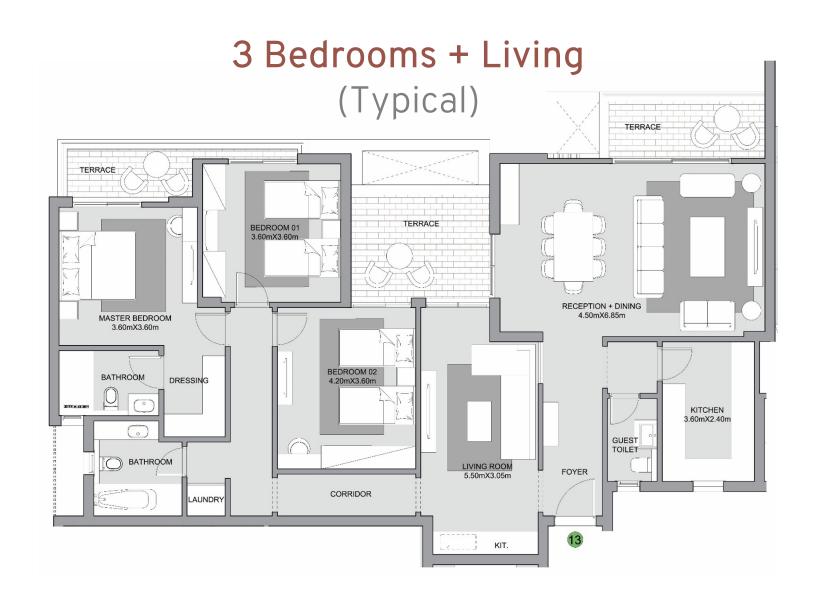

#### 3 Bedrooms

(Typical)

**Total BUA** 

Special Features

179 SQM

All rooms facing views

Large terraces

#### Disclaimer

- Diagrams are not to scale and are for illustrative purposes.
- SODIC reserves the right to make alterations.

3 Bedrooms

(Penthouse)

**Gross BUA Roof Annex**  **Total BUA** 

**Roof Terrace** 