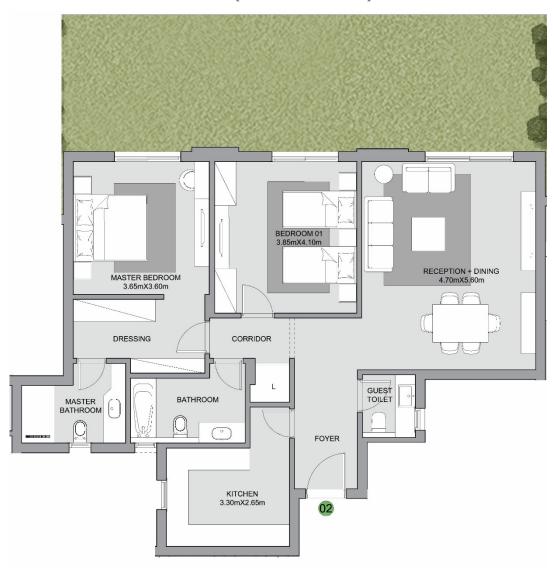

#### 2 Bedrooms

(Ground)

Total BUA

Special Features

123 SQM

All rooms facing views

#### Disclaimer

• Diagrams are not to scale and are for illustrative purposes.

• SODIC reserves the right to make alterations.

**Gross BUA** 

**Roof Annex** 

Total BUA

**Roof Terrace** 

Special Features