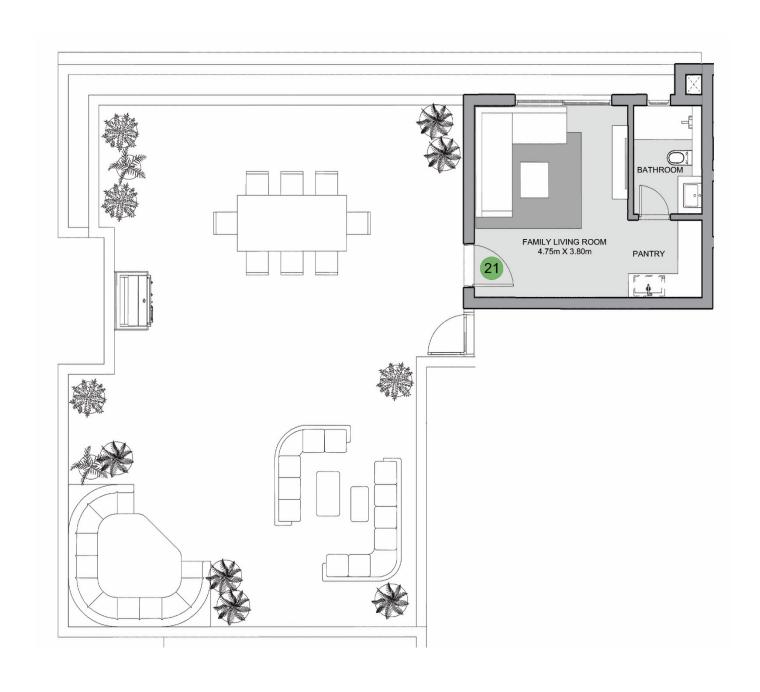

#### 3 Bedrooms + Living (Ground)

**Total BUA** 

Special Features

221 SQM

All rooms facing views

3 Bedrooms (Penthouse)

Gross BUA Roof Annex Total BUA Roof Terrace 251 SQM 31 SQM 282 SQM 54 SQM Special Features

Spacious rooms

Large terrace