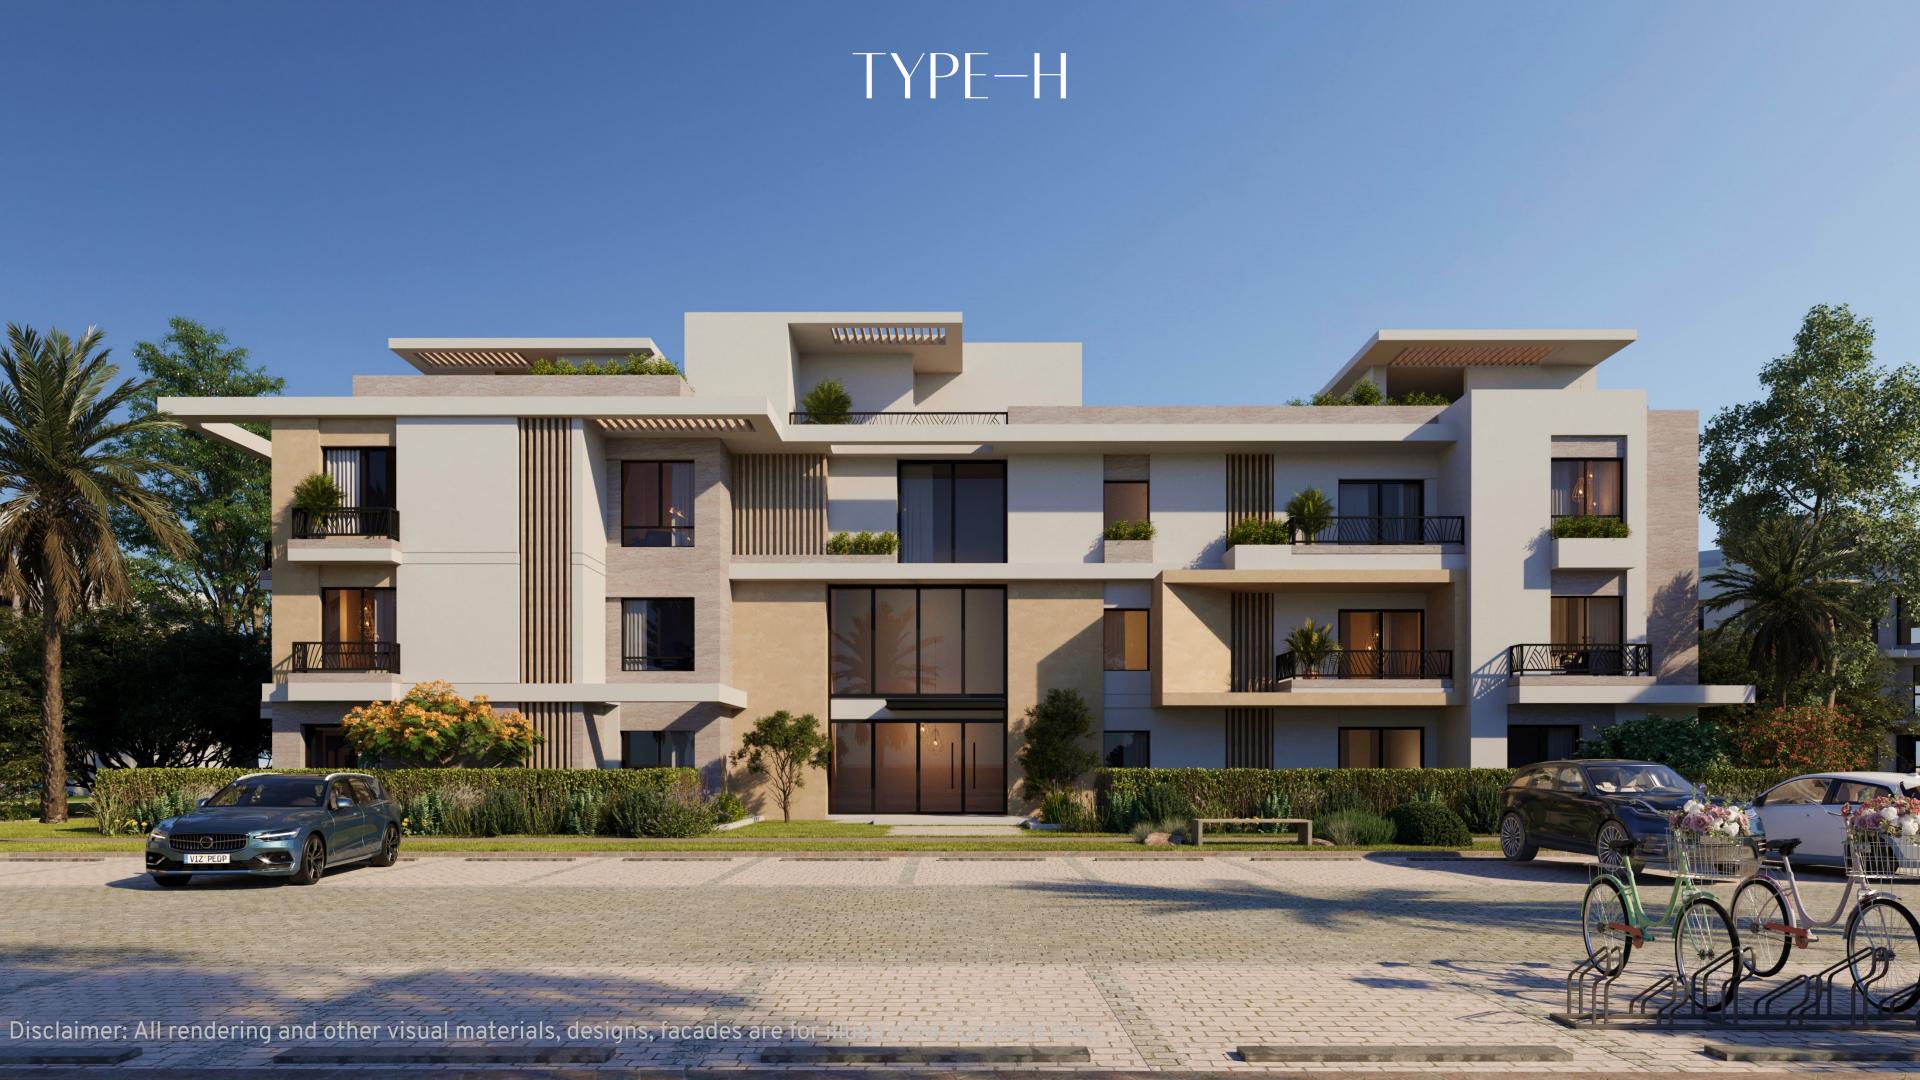

2 ensuite bedrooms



#### 3 Bedrooms + Living

(Penthouse)





Gross BUA Roof Annex Total BUA Roof Terrace Special Features
211 SQM 36 SQM 247 SQM 133 SQM All rooms facing views

Large terraces

Large roof terrace

Disclaimer

- Diagrams are not to scale and are for illustrative purposes.
- SODIC reserves the right to make alterations.

Kitchenette for living and bedrooms





Total BUA Special Features

201 SQM All rooms facing views

Large terraces

Disclaimer

#### Kitchenette for living and bedrooms

- Diagrams are not to scale and are for illustrative purposes.
- SODIC reserves the right to make alterations.





RECEPTION + DINING 4.00mX7.00m

Gross BUA Roof Annex Total BUA Roof Terrace Special Features

MASTER BEDROOM 3.85mX3.60m

127 SQM 34 SQM 161 SQM 66 SQM 2 ensuite bedrooms



# INTERIOR FINISHING SPECS



## FINISHING MATERIALS

| Space                      | Floors                | Walls                          |
|----------------------------|-----------------------|--------------------------------|
| Reception and Dining Areas | Marble                | Paint                          |
| Foyers and Corridors       | Marble                | Paint                          |
| Staircases (Duplexes)      | Marble                | Paint                          |
| Kitchen                    | High Quality Ceramic  | Paint                          |
| Guest Toilets              | Marble                | Marble and Paint               |
| Bathrooms                  | High Quality Ceramic  | High Quality Ceramic and Paint |
| Bedrooms                   | HDF