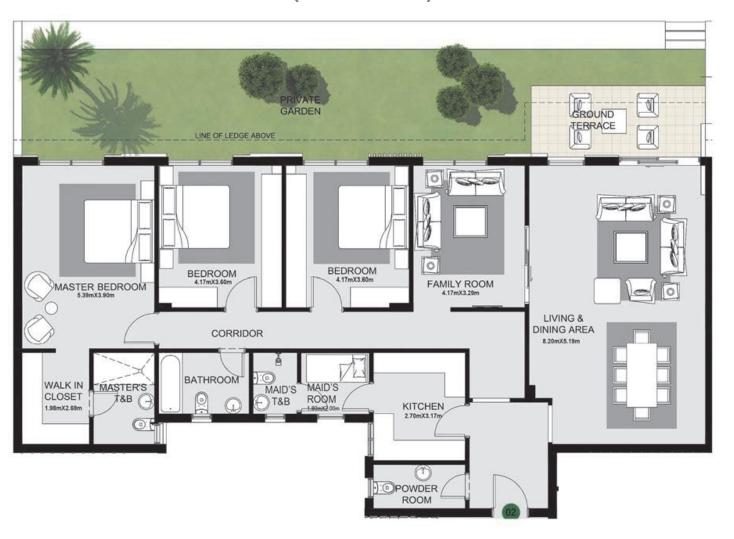

## FLOOR PLANS

**Total BUA** No. of Rooms **Special Features** 297 SQM 4B+Living

+Nanny

Private entrance

Double height living and facade

#### Disclaimer

- Diagrams are not to scale and are for illustrative purposes.
- SODIC reserves the right to make alterations.