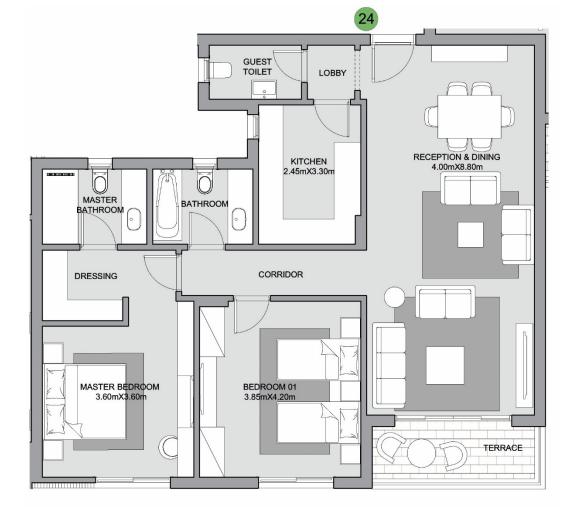

Total BUA

**Special Features** 

148 SQM

All rooms facing views

His and Her closet

#### Disclaimer

- Diagrams are not to scale and are for illustrative purposes.
- SODIC reserves the right to make alterations.

Total BUA

Special Features

159 SQM

All rooms facing views

Gross BUA Roof Annex Total BUA Roof Terrace Special Features