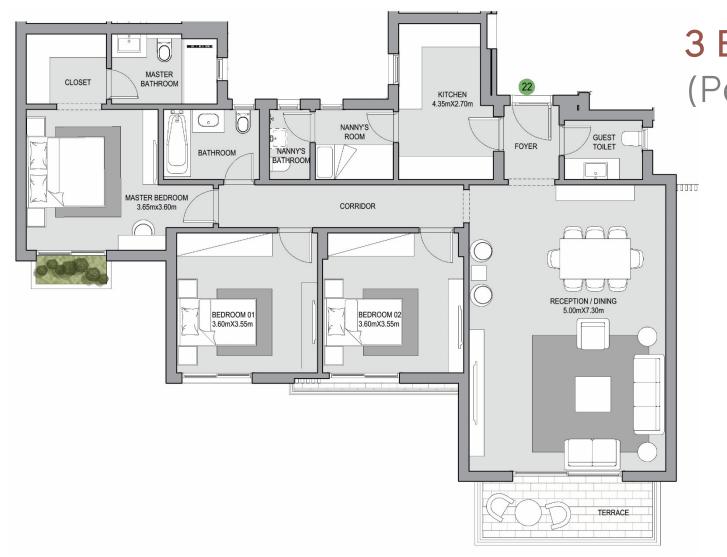

#### Disclaimer

- Diagrams are not to scale and are for illustrative purposes.
- SODIC reserves the right to make alterations.

3 Bedrooms

(Penthouse)

**Gross BUA Roof Annex**  **Total BUA** 

**Roof Terrace** 

Special Features

177 SQM

36 SQM

213 SQM

107 SQM

All rooms facing views

Large terraces

Total BUA