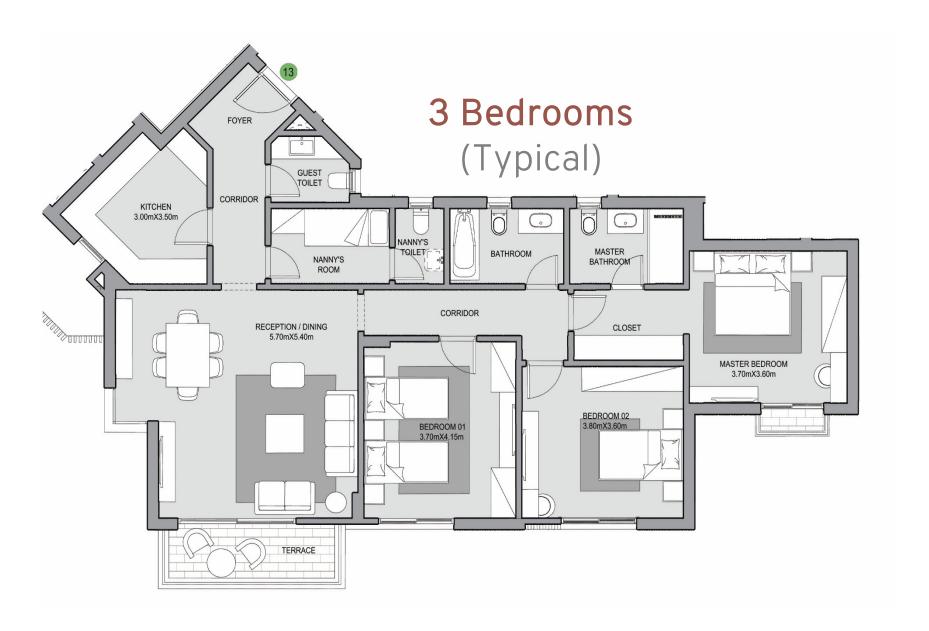

#### 3 Bedrooms

(Typical)

**Total BUA** 

Special Features

179 SQM

All rooms facing views

Large terraces