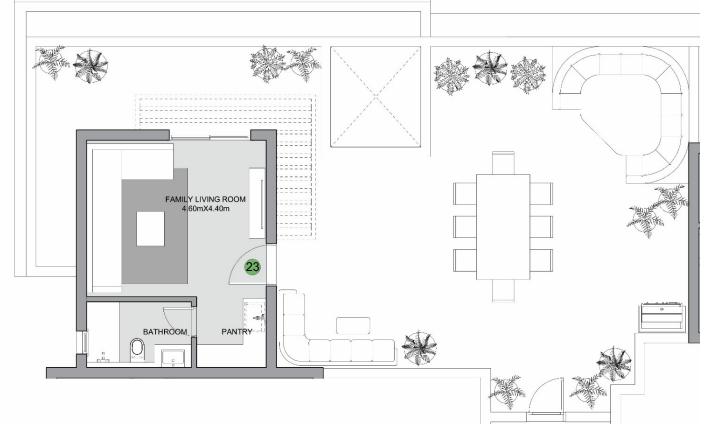

## FLOOR PLANS

**Total BUA** No. of Rooms **Special Features** 297 SQM 4B+Living

+Nanny

Private entrance

Double height living and facade

#### Disclaimer

- Diagrams are not to scale and are for illustrative purposes.
- SODIC reserves the right to make alterations.