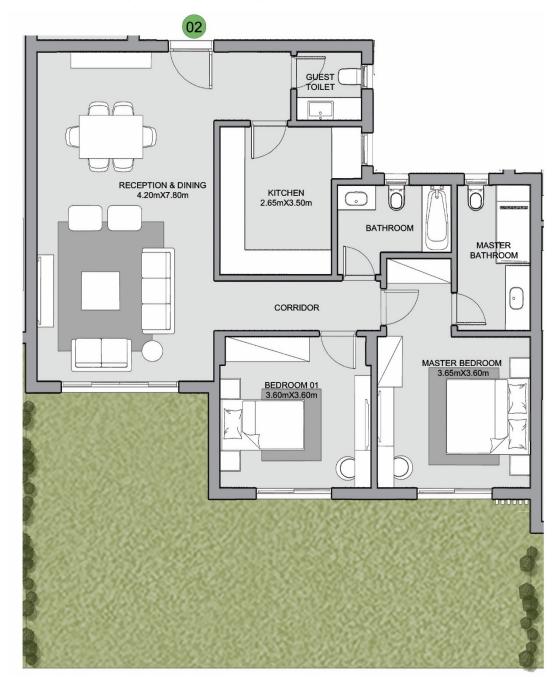

#### 2 Bedrooms

(Ground)

Total BUA

Special Features

123 SQM

All rooms facing views

#### Disclaimer

• Diagrams are not to scale and are for illustrative purposes.

• SODIC reserves the right to make alterations.

**Gross BUA** 

**Roof Annex** 

Total BUA

**Roof Terrace** 

Special Features