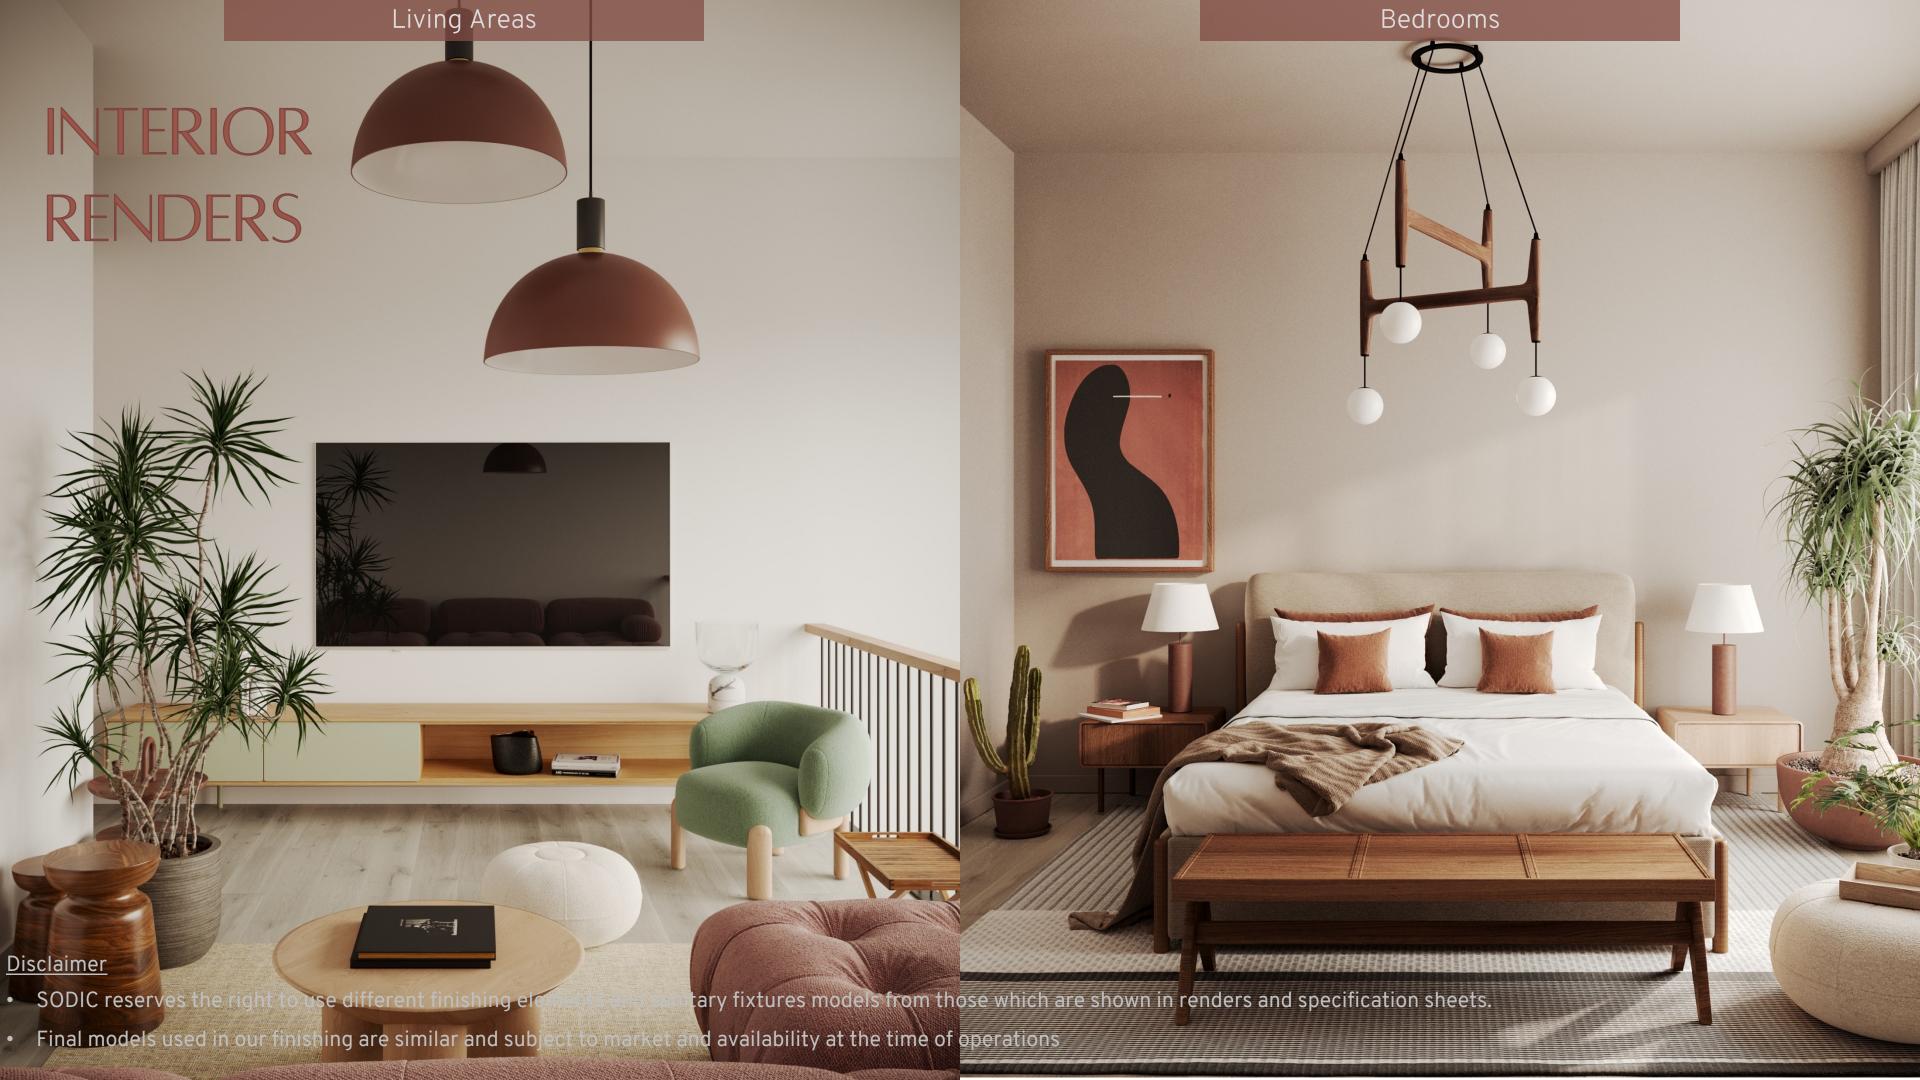

# INTERIOR FINISHING SPECS

## FINISHING MATERIALS

| Space                      | Floors                | Walls                          |
|----------------------------|-----------------------|--------------------------------|
| Reception and Dining Areas | Marble                | Paint                          |
| Foyers and Corridors       | Marble                | Paint                          |
| Staircases (Duplexes)      | Marble                | Paint                          |
| Kitchen                    | High Quality Ceramic  | Paint                          |
| Guest Toilets              | Marble                | Marble and Paint               |
| Bathrooms                  | High Quality Ceramic  | High Quality Ceramic and Paint |
| Bedrooms                   | HDF                   | Paint                          |
| Living Areas               | HDF                   | Paint                          |
| Nanny's Room               | High Quality Ceramic  | Paint                          |
| Nanny's Bathroom           | High Quality Ceramic  | High Quality Ceramic           |
| Terraces                   | High Quality Ceramic  | Exterior Paint                 |
| Roof Terraces              | High Quality Ceramic  | Exterior Paint                 |
| Sanitary Fixtures          | High Quality Fixtures |                                |
| Doors                      | Oak Veneered MDF      |                                |
| Air Conditioning           | Provisions Only       |                                |
| Heaters                    | Provisions Only       |                                |

#### <u>Disclaimer</u>

- SODIC reserves the right to use different finishing elements and sanitary fixtures models from those which are shown in renders and specification sheets.
- Final models used in our finishing are similar and subject to market and availability at the time of operations