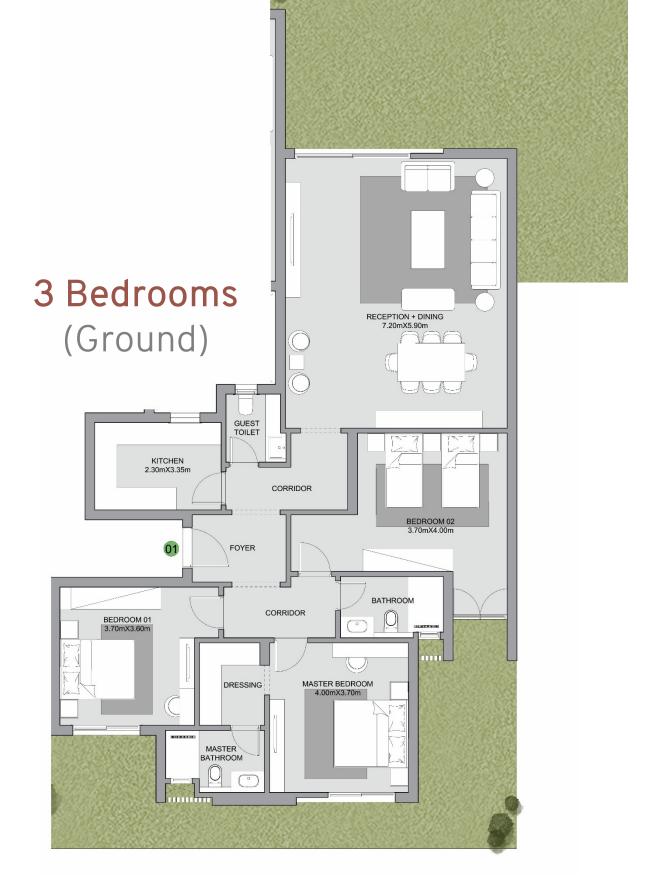

#### 3 Bedrooms + Living (Ground)

**Total BUA** 

Special Features

221 SQM

All rooms facing views

3 Bedrooms (Penthouse)

Gross BUA Roof Annex Total BUA Roof Terrace 251 SQM 31 SQM 282 SQM 54 SQM Special Features