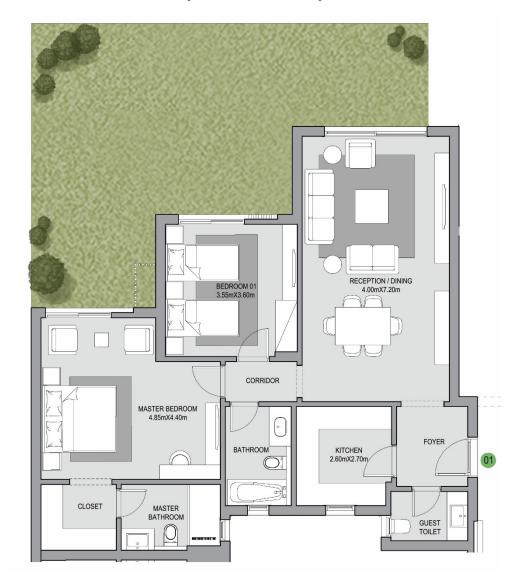

#### 2 Bedrooms

(Ground)

Total BUA

Special Features

123 SQM

All rooms facing views

#### Disclaimer

• Diagrams are not to scale and are for illustrative purposes.

• SODIC reserves the right to make alterations.

**Gross BUA** 

**Roof Annex** 

Total BUA

**Roof Terrace** 

Special Features