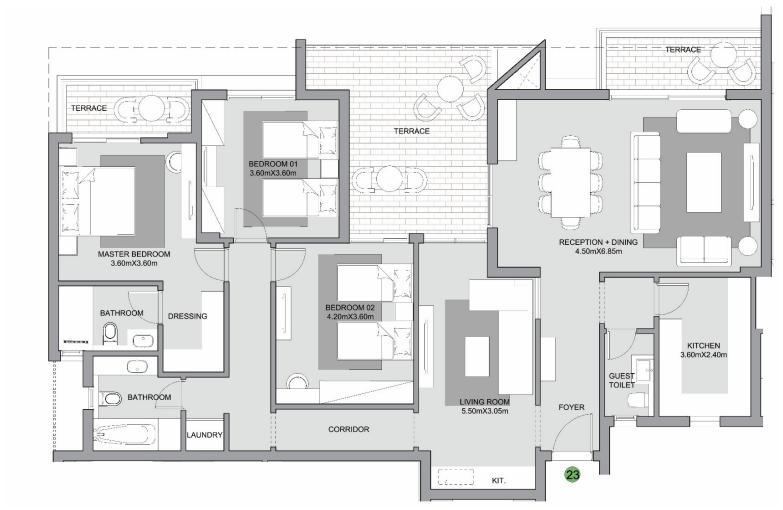

## TYPE-F

## 2 Bedrooms (Ground)

**Total BUA** 

Special Features

117 SQM

All rooms facing views

#### Disclaimer

- Diagrams are not to scale and are for illustrative purposes.
- SODIC reserves the right to make alterations.