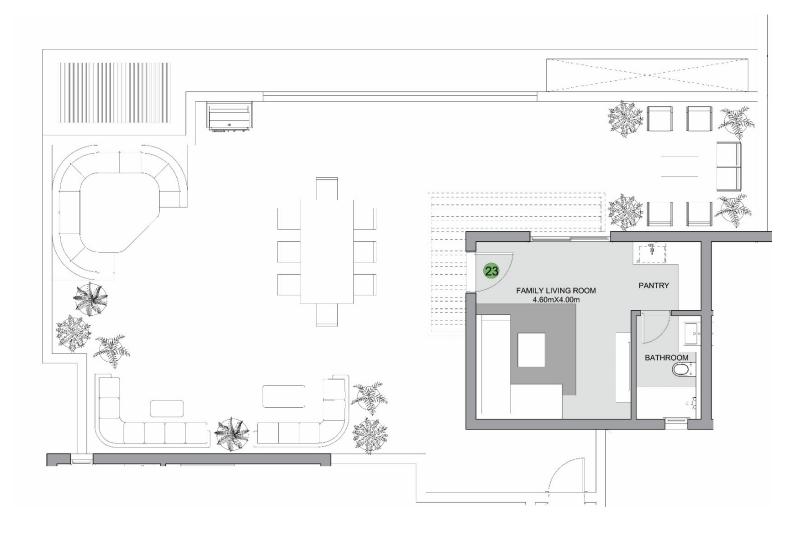

#### 2 Bedrooms

(Ground)

Total BUA

Special Features

123 SQM

All rooms facing views

#### Disclaimer

• Diagrams are not to scale and are for illustrative purposes.

• SODIC reserves the right to make alterations.

**Gross BUA** 

**Roof Annex** 

Total BUA

**Roof Terrace** 

Special Features

136 SQM

36 SQM

172 SQM

65 SQM

All rooms facing views

Total BUA

Special Features

183 SQM