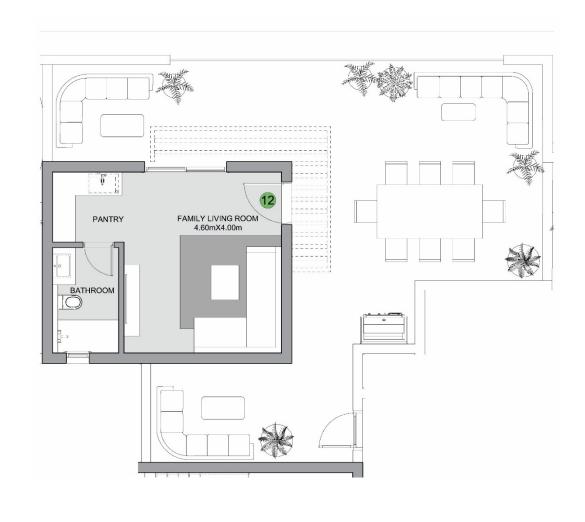

## FLOOR PLANS

**Total BUA** No. of Rooms **Special Features** 297 SQM 4B+Living

+Nanny

Private entrance

Double height living and facade

#### Disclaimer

- Diagrams are not to scale and are for illustrative purposes.
- SODIC reserves the right to make alterations.