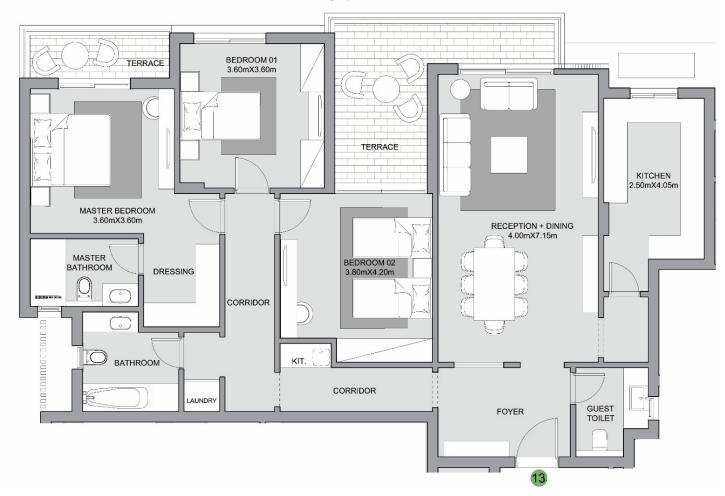

#### 3 Bedrooms

(Typical)

**Total BUA** 

Special Features

179 SQM

All rooms facing views

Large terraces