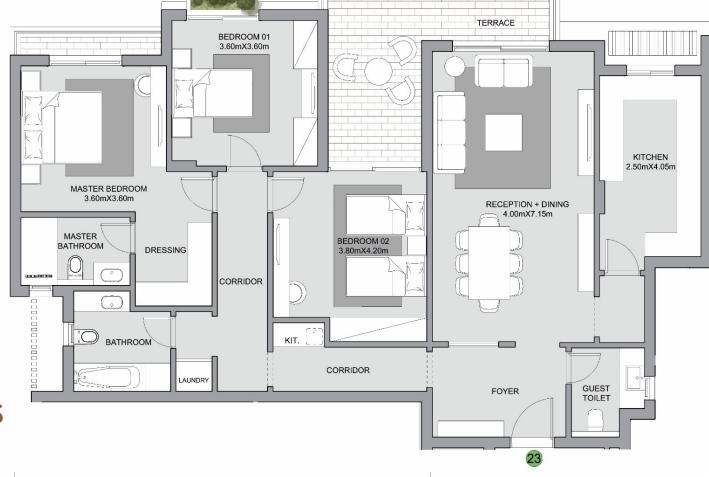

## FLOOR PLANS

**Total BUA** No. of Rooms **Special Features** 297 SQM 4B+Living

+Nanny

Private entrance

Double height living and facade

#### Disclaimer

- Diagrams are not to scale and are for illustrative purposes.
- SODIC reserves the right to make alterations.