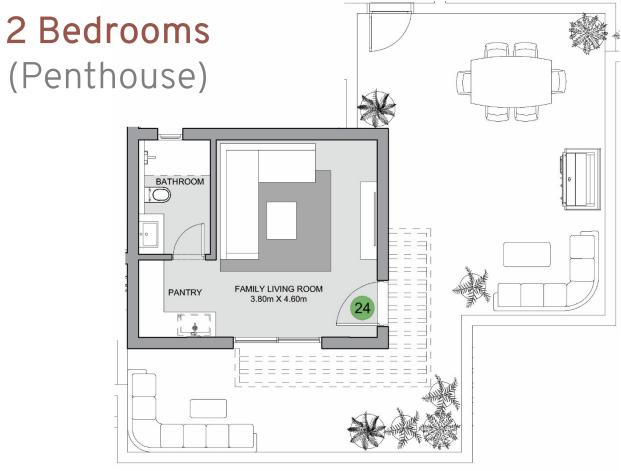

#### 3 Bedrooms + Living (Ground)

**Total BUA** 

Special Features

221 SQM

All rooms facing views

3 Bedrooms (Penthouse)

Gross BUA Roof Annex Total BUA Roof Terrace 251 SQM 31 SQM 282 SQM 54 SQM Special Features

Spacious rooms

Large terrace