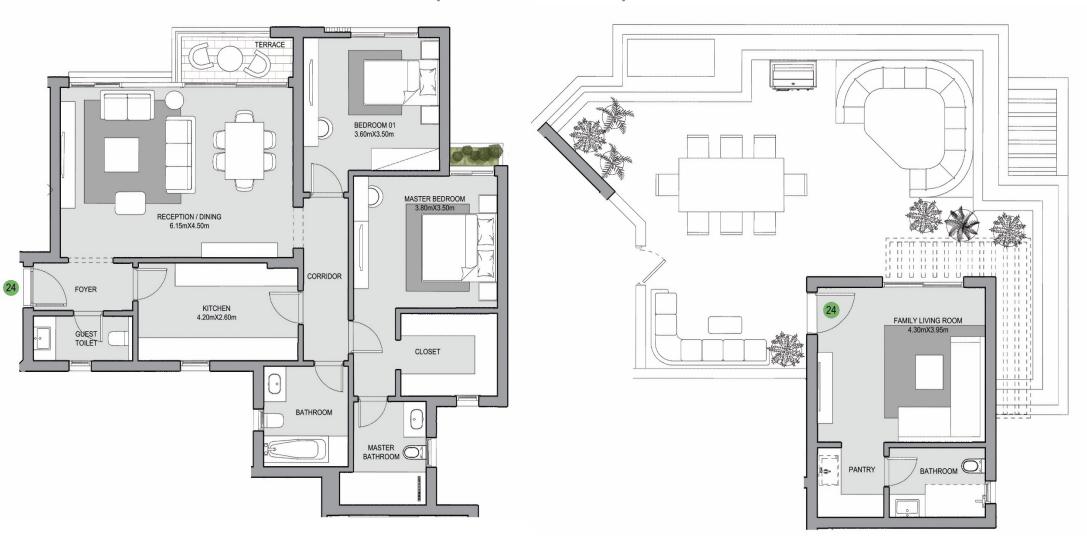

#### 3 Bedrooms + Living

(Penthouse)

Gross BUA Roof Annex Total BUA Roof Terrace Special Features
211 SQM 36 SQM 247 SQM 133 SQM All rooms facing views

Large terraces

Large roof terrace

Disclaimer

- Diagrams are not to scale and are for illustrative purposes.
- SODIC reserves the right to make alterations.

Kitchenette for living and bedrooms

Total BUA Special Features

201 SQM All rooms facing views

Large terraces

Disclaimer

#### Kitchenette for living and bedrooms

- Diagrams are not to scale and are for illustrative purposes.
- SODIC reserves the right to make alterations.

RECEPTION + DINING 4.00mX7.00m

Gross BUA Roof Annex Total BUA Roof Terrace Special Features

MASTER BEDROOM 3.85mX3.60m

127 SQM 34 SQM 161 SQM 66 SQM 2 ensuite bedrooms