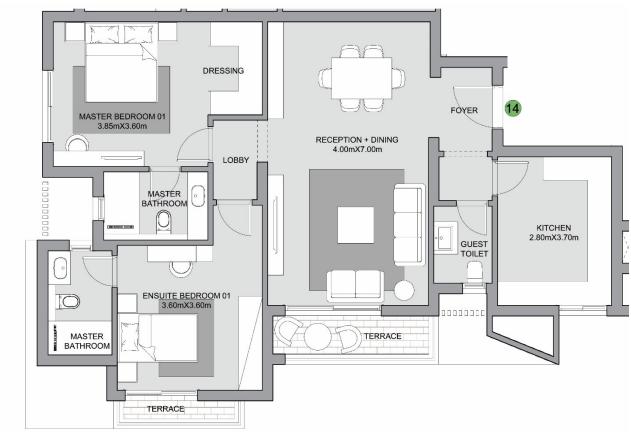

#### 2 Bedrooms

(Penthouse)

Gross BUA

Roof Annex

Total BUA

**Roof Terrace** 

Special Features

134 SQM

36 SQM

170 SQM

106 SQM

All rooms facing views

Large roof terrace

2 ensuite bedrooms