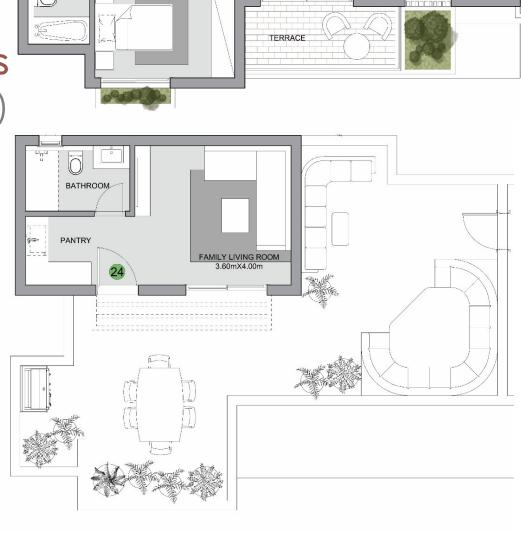

#### 2 Bedrooms

(Penthouse)

Gross BUA Roof Annex Total BUA Roof Terrace

131 SQM 34 SQM 165 SQM 71 SQM

**Special Features** 

All rooms facing views

Two-way kitchen

Large roof terrace