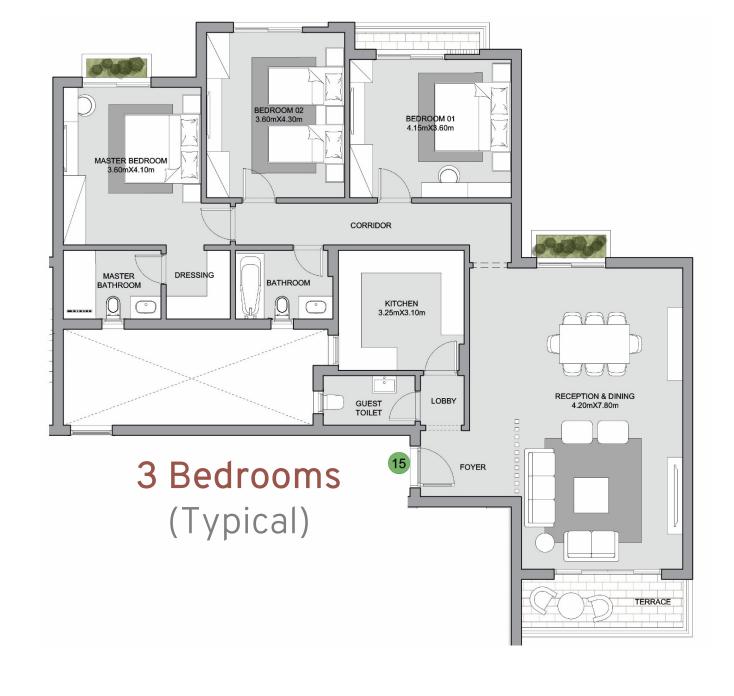

#### 3 Bedrooms

(Typical)

**Total BUA** 

Special Features

179 SQM

All rooms facing views

Large terraces