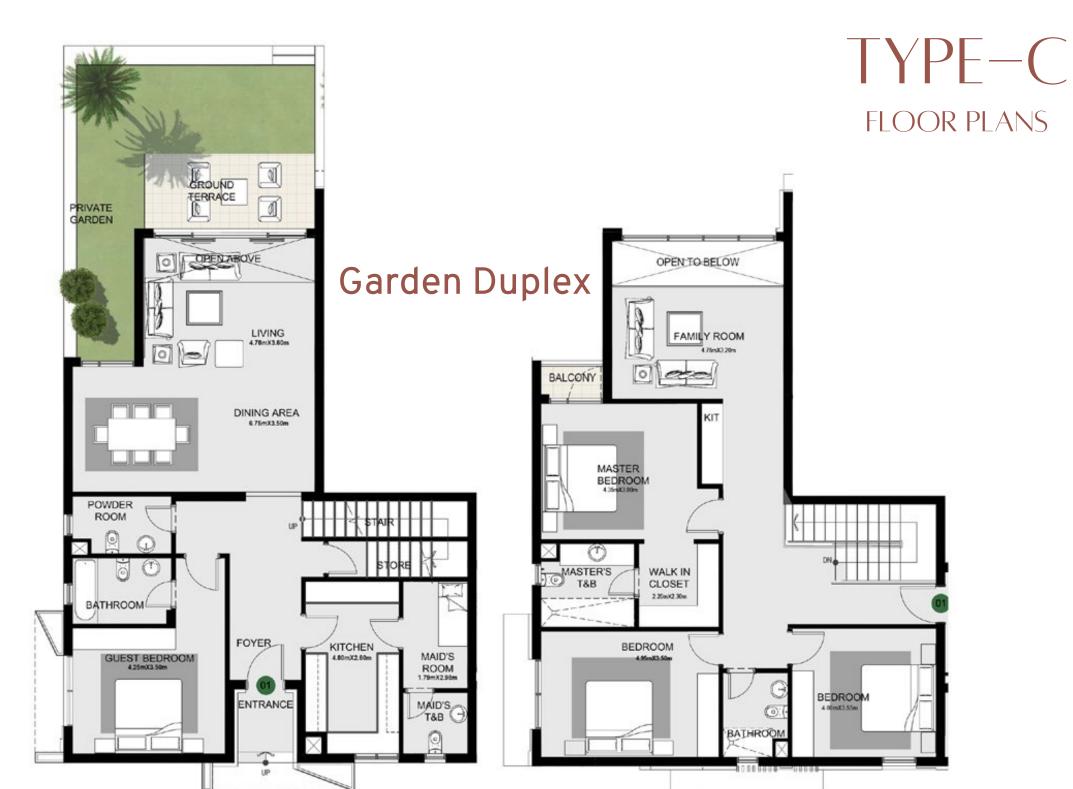

## FLOOR PLANS

**Total BUA** No. of Rooms **Special Features** 297 SQM 4B+Living

+Nanny

Private entrance

Double height living and facade

#### Disclaimer

- Diagrams are not to scale and are for illustrative purposes.
- SODIC reserves the right to make alterations.