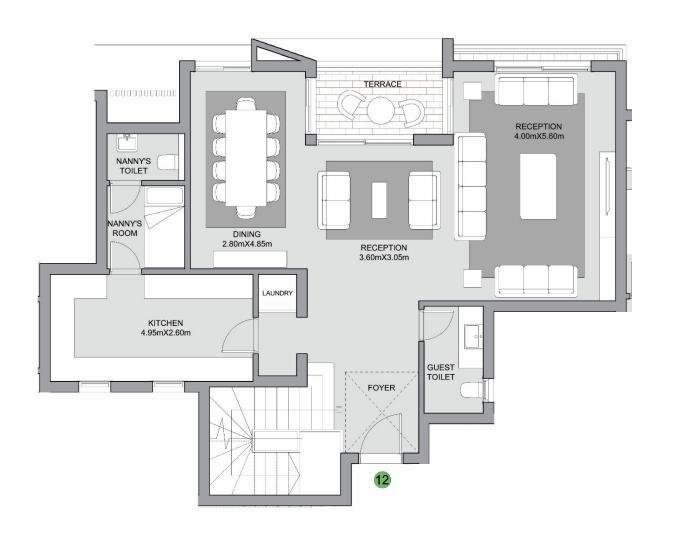

## FLOOR PLANS

**Total BUA** No. of Rooms **Special Features** 297 SQM 4B+Living

+Nanny

Private entrance

Double height living and facade

#### Disclaimer

- Diagrams are not to scale and are for illustrative purposes.
- SODIC reserves the right to make alterations.