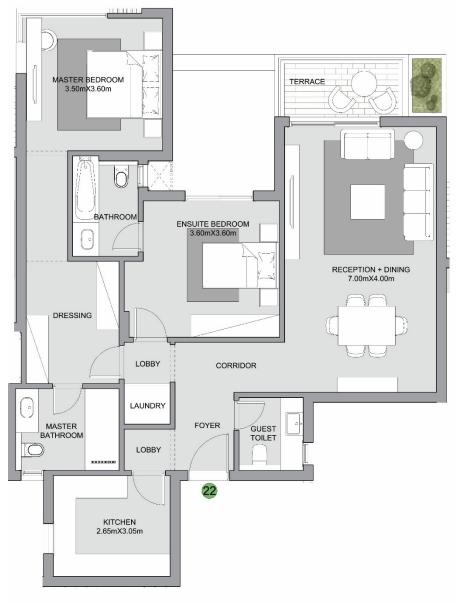

#### Disclaimer

• Diagrams are not to scale and are for illustrative purposes.

• SODIC reserves the right to make alterations.

Total BUA

Special Features

178 SQM

Double views reception

and dining

Large roof terrace

Gross BUA Roof Annex Total BUA Roof Terrace Special Features

190 SQM 37 SQM 227 SQM 120 SQM Double views

• Diagrams are not to scale and are for illustrative purposes.

• SODIC reserves the right to make alterations.