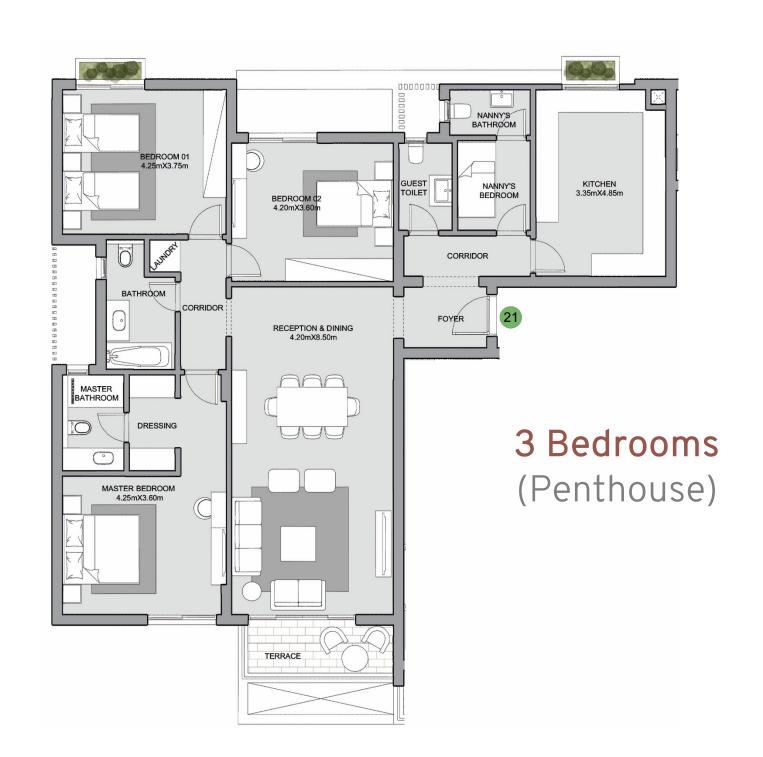

#### 3 Bedrooms + Living (Ground)

**Total BUA** 

Special Features

221 SQM

All rooms facing views

3 Bedrooms (Penthouse)

Gross BUA Roof Annex Total BUA Roof Terrace 251 SQM 31 SQM 282 SQM 54 SQM Special Features

Spacious rooms

Large terrace