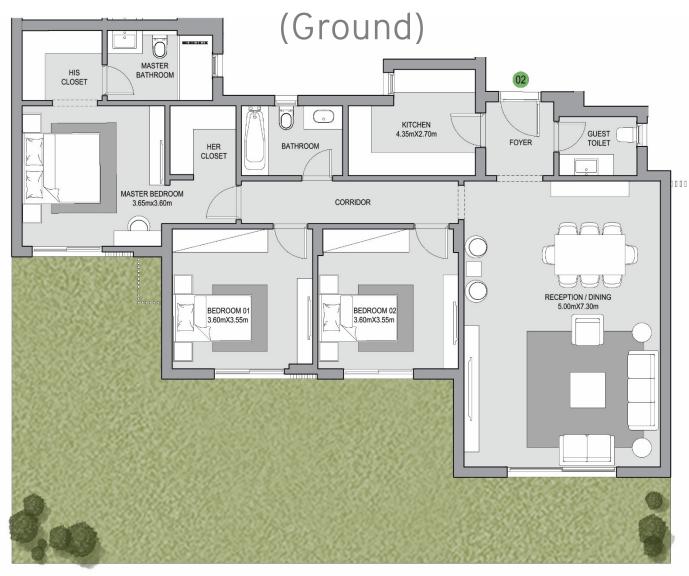

#### 3 Bedrooms + Living (Ground)

**Total BUA** 

Special Features

221 SQM

All rooms facing views

3 Bedrooms (Penthouse)

Gross BUA Roof Annex Total BUA Roof Terrace 251 SQM 31 SQM 282 SQM 54 SQM Special Features