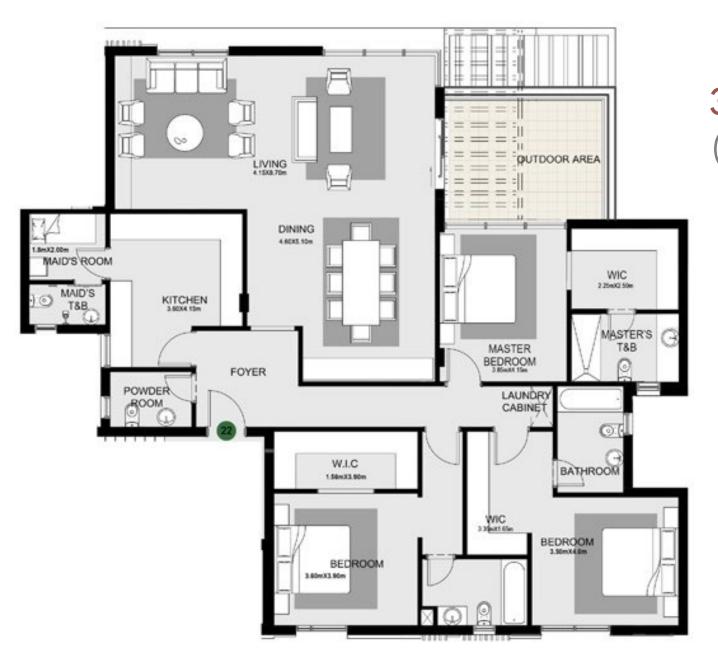

#### 2 Bedrooms

(Penthouse)

Gross BUA Roof Annex Total BUA Roof Terrace

131 SQM 34 SQM 165 SQM 71 SQM

**Special Features** 

All rooms facing views

Two-way kitchen

Large roof terrace