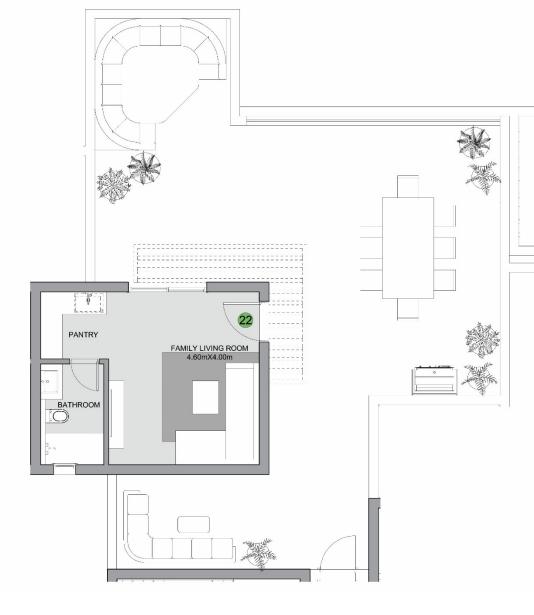

#### Disclaimer

• Diagrams are not to scale and are for illustrative purposes.

• SODIC reserves the right to make alterations.

Total BUA

Special Features

178 SQM

Double views reception

and dining

Large roof terrace

Gross BUA Roof Annex Total BUA Roof Terrace Special Features

190 SQM 37 SQM 227 SQM 120 SQM Double views

• Diagrams are not to scale and are for illustrative purposes.

• SODIC reserves the right to make alterations.