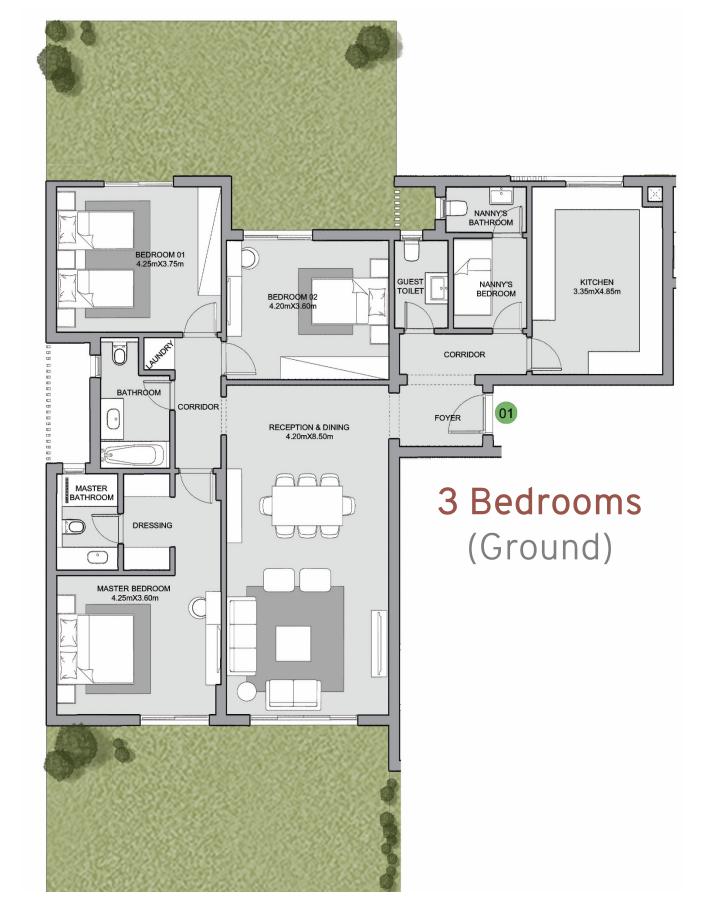

#### 3 Bedrooms + Living (Ground)

**Total BUA** 

Special Features

221 SQM

All rooms facing views

3 Bedrooms (Penthouse)

Gross BUA Roof Annex Total BUA Roof Terrace 251 SQM 31 SQM 282 SQM 54 SQM Special Features