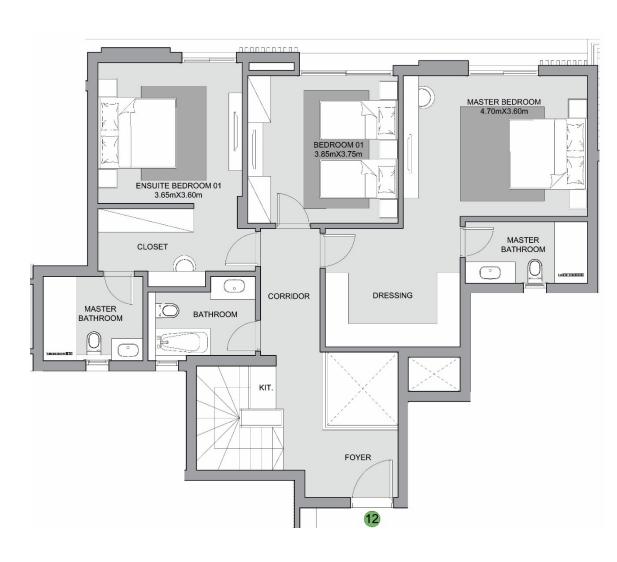

## FLOOR PLANS

**Total BUA** No. of Rooms **Special Features** 297 SQM 4B+Living

+Nanny

Private entrance

Double height living and facade

#### Disclaimer

- Diagrams are not to scale and are for illustrative purposes.
- SODIC reserves the right to make alterations.