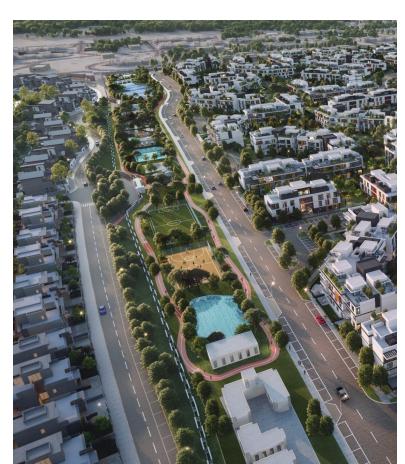

## A NEW AGE OF WELLNESS THE GROUNDS

The general vibe of The Estates Residences is customized for your utmost wellbeing, both physically and mentally. From hearty and wholesome, to challenging and heart-racing, you will find the flow to take you there. Get competitive in the sports arena featuring tennis courts, paddle tennis courts, pickle ball courts, 5-a-side football pitch, skating arena and jogging tracks surrounding the whole area. Maintain your daily workout routine in the multipurpose sports courts, indoor gym and workout studios while overlooking the leisure and kids' pools. At The Estates Residences, you'll be sure to find a place that suits your active mindset. The Grounds will be alive & kicking in the beginning of 2025.