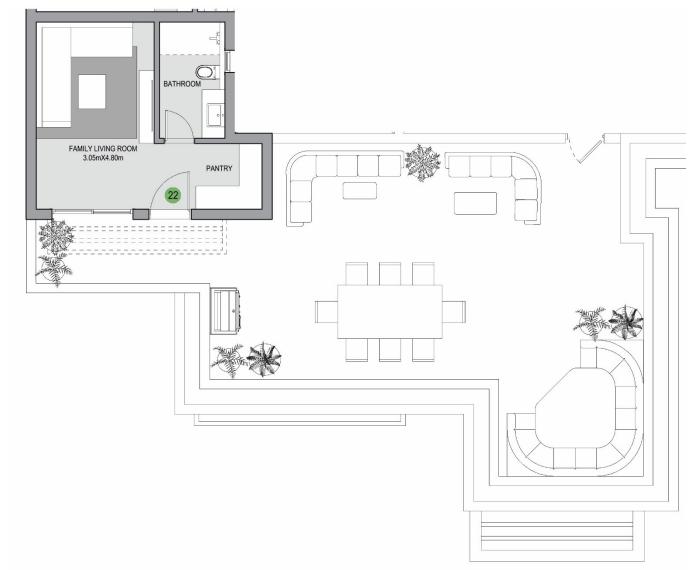

## FLOOR PLANS

**Total BUA** No. of Rooms **Special Features** 297 SQM 4B+Living

+Nanny

Private entrance

Double height living and facade

#### Disclaimer

- Diagrams are not to scale and are for illustrative purposes.
- SODIC reserves the right to make alterations.