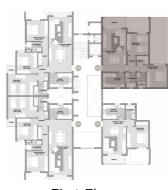

armell 01, the newest gem in the Karmell community, where convenience meets elegance. Here, everything from education to entertainment to outdoor leisure is just a stone's throw away, setting the stage for a lifestyle steeped in comfort and sophistication. Experience the allure of fully-finished houses and apartments that are more than just a place to live, but a lifestyle. Welcome to Karmell 01, your exquisite new way of life.

# Your Ideal HOME



# FITNESS AND LEISURE

Step into a world of wellness with a nearby 3.7 km jogging and cycling track. It is designed for everyone to safely enjoy their fitness journey, while connecting with nature in a serene, pedestrian-friendly environment.







### APK.04

Ground Floor









Ground Floor





Gross Area **82 sqm** 

2 BEDROOMS

APK.05



First Floor





## APK.06





Ground Floor



2<sup>nd</sup> Floor



First Floor





#### Gross Area 159 sqm

3 BEDROOMS



#### DISCLAIMER:

• Diagrams are not to scale and are for illustrative purposes.

• SODIC reserves the right to make minor alterations.

• All rendering and other visual materials, designs, facades are for illustrative purposes only and are subject to change.

• SODIC reserves the right to use different finishing elements and sanitary fixtures models from those which are shown in renders and specification sheets.

• Final models used in our finishing are similar and subject to market and availability at the time of operations.

• This brochure contains material, which is owned by or licensed to SODIC. This material includes, but not limited to, the design, layou