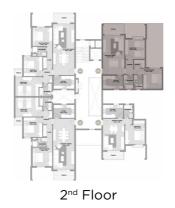

up and running for your home.







Discover Karmell 01, the newest gem in the Karmell community, where convenience meets elegance. Here, everything from education to entertainment to outdoor leisure is just a stone's throw away, setting the stage for a lifestyle steeped in comfort and sophistication. Experience the allure of fully-finished houses and apartments that are more than just a place to live, but a lifestyle. Welcome to Karmell 01, your exquisite new way of life.

# Your Ideal HOME



# FITNESS AND LEISURE

Step into a world of wellness with a nearby 3.7 km jogging and cycling track. It is designed for everyone to safely enjoy their fitness journey, while connecting with nature in a serene, pedestrian-friendly environment.







### APK.04

Ground Floor









Ground Floor





Gross Area **82 sqm** 

2 BEDROOMS

APK.05



First Floor





## APK.06





Ground Floor



2<sup>nd</sup> Floor



First Floor





#### Gross Area 159 sqm

3 BEDROOMS



#### DISCLAIMER:

• Diagrams are not to scale and are for illustrative purposes.

• SODIC reserves the right to make minor alterations.

• All rendering and other visual materials, designs, facades are for illustrative purposes only and are subject to change.

• SODIC reserves the right to use different finishing elements and sanitary fixtures models from those which are shown in renders and specification sheets.

• Final models used in our finishing are similar and subject to market and availability at the time of operations.

• This brochure contains material, which is owned by or licensed to SODIC. This material