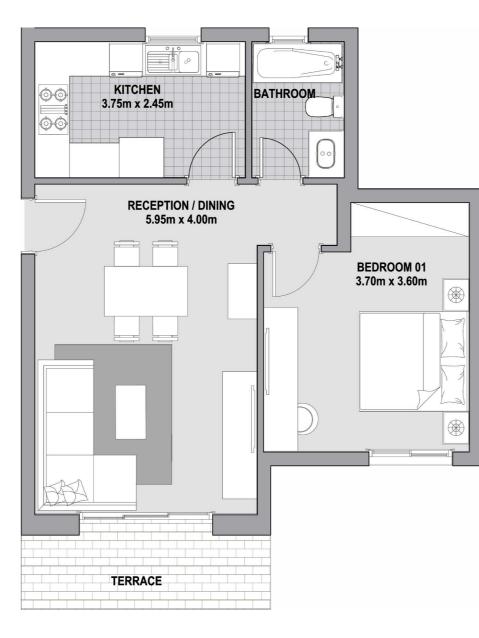

o getting things up and running for your home.







Discover Karmell 01, the newest gem in the Karmell community, where convenience meets elegance. Here, everything from education to entertainment to outdoor leisure is just a stone's throw away, setting the stage for a lifestyle steeped in comfort and sophistication. Experience the allure of fully-finished houses and apartments that are more than just a place to live, but a lifestyle. Welcome to Karmell 01, your exquisite new way of life.

# Your Ideal HOME



# FITNESS AND LEISURE

Step into a world of wellness with a nearby 3.7 km jogging and cycling track. It is designed for everyone to safely enjoy their fitness journey, while connecting with nature in a serene, pedestrian-friendly environment.







### APK.04

Ground Floor









Ground Floor





Gross Area **82 sqm** 

2 BEDROOMS

APK.05



First Floor





## APK.06





Ground Floor



2<sup>nd</sup> Floor



First Floor





#### Gross Area 159 sqm

3 BEDROOMS



#### DISCLAIMER:

• Diagrams are not to scale and are for illustrative purposes.

• SODIC reserves the right to make minor alterations.

• All rendering and other visual materials, designs, facades are for illustrative purposes only and are subject to change.

• SODIC reserves the right to use different finishing elements and sanitary fixtures models from those which are shown in renders and specification sheets.

• Final models used in our finishing are similar and subject to market and availability at the time of operations.

• This brochure contains material, which is owned by or licensed to SODI