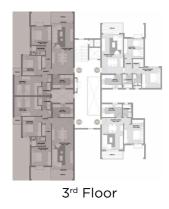

### APK.04

Ground Floor

Ground Floor

Gross Area **82 sqm** 

2 BEDROOMS

APK.05

First Floor

## APK.06

Ground Floor

2<sup>nd</sup> Floor

First Floor

#### Gross Area 159 sqm

3 BEDROOMS