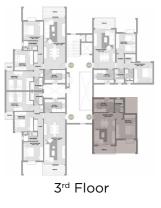

to getting things up and running for your home.







Discover Karmell 01, the newest gem in the Karmell community, where convenience meets elegance. Here, everything from education to entertainment to outdoor leisure is just a stone's throw away, setting the stage for a lifestyle steeped in comfort and sophistication. Experience the allure of fully-finished houses and apartments that are more than just a place to live, but a lifestyle. Welcome to Karmell 01, your exquisite new way of life.

# Your Ideal HOME



# FITNESS AND LEISURE

Step into a world of wellness with a nearby 3.7 km jogging and cycling track. It is designed for everyone to safely enjoy their fitness journey, while connecting with nature in a serene, pedestrian-friendly environment.







### APK.04

Ground Floor









Ground Floor





Gross Area **82 sqm** 

2 BEDROOMS

APK.05



First Floor





## APK.06





Ground Floor



2<sup>nd</sup> Floor



First Floor





#### Gross Area 159 sqm

3 BEDROOMS



#### DISCLAIMER:

• Diagrams are not to scale and are for illustrative purposes.

• SODIC reserves the right to make minor alterations.

• All rendering and other visual materials, designs, facades are for illustrative purposes only and are subject to change.

• SODIC reserves the right to use different finishing elements and sanitary fixtures models from those which are shown in renders and specification sheets.

• Final models used in our finishing are similar and subject to market and availability at the time of operations.

• This brochure contains material, which is owned by or licensed to SO