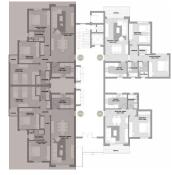

### APK.04

Ground Floor

Ground Floor

Gross Area **82 sqm** 

2 BEDROOMS

APK.05

First Floor

## APK.06

Ground Floor

2<sup>nd</sup> Floor

First Floor