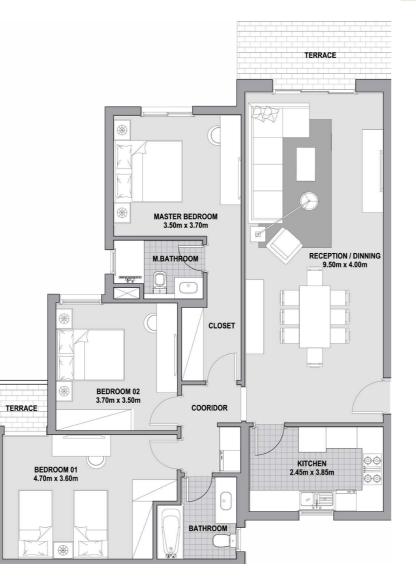

### APK.04

Ground Floor

Ground Floor

Gross Area **82 sqm** 

2 BEDROOMS

APK.05

First Floor

## APK.06

Ground Floor

2<sup>nd</sup> Floor

First Floor

#### Gross Area 159 sqm

3 BEDROOMS