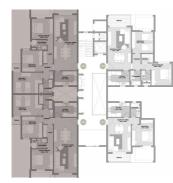

### APK.04

Ground Floor

Ground Floor

Gross Area **82 sqm** 

2 BEDROOMS

APK.05

First Floor

## APK.06

Ground Floor

2<sup>nd</sup> Floor

First Floor

#### Gross Area 159 sqm

3 BEDROOMS