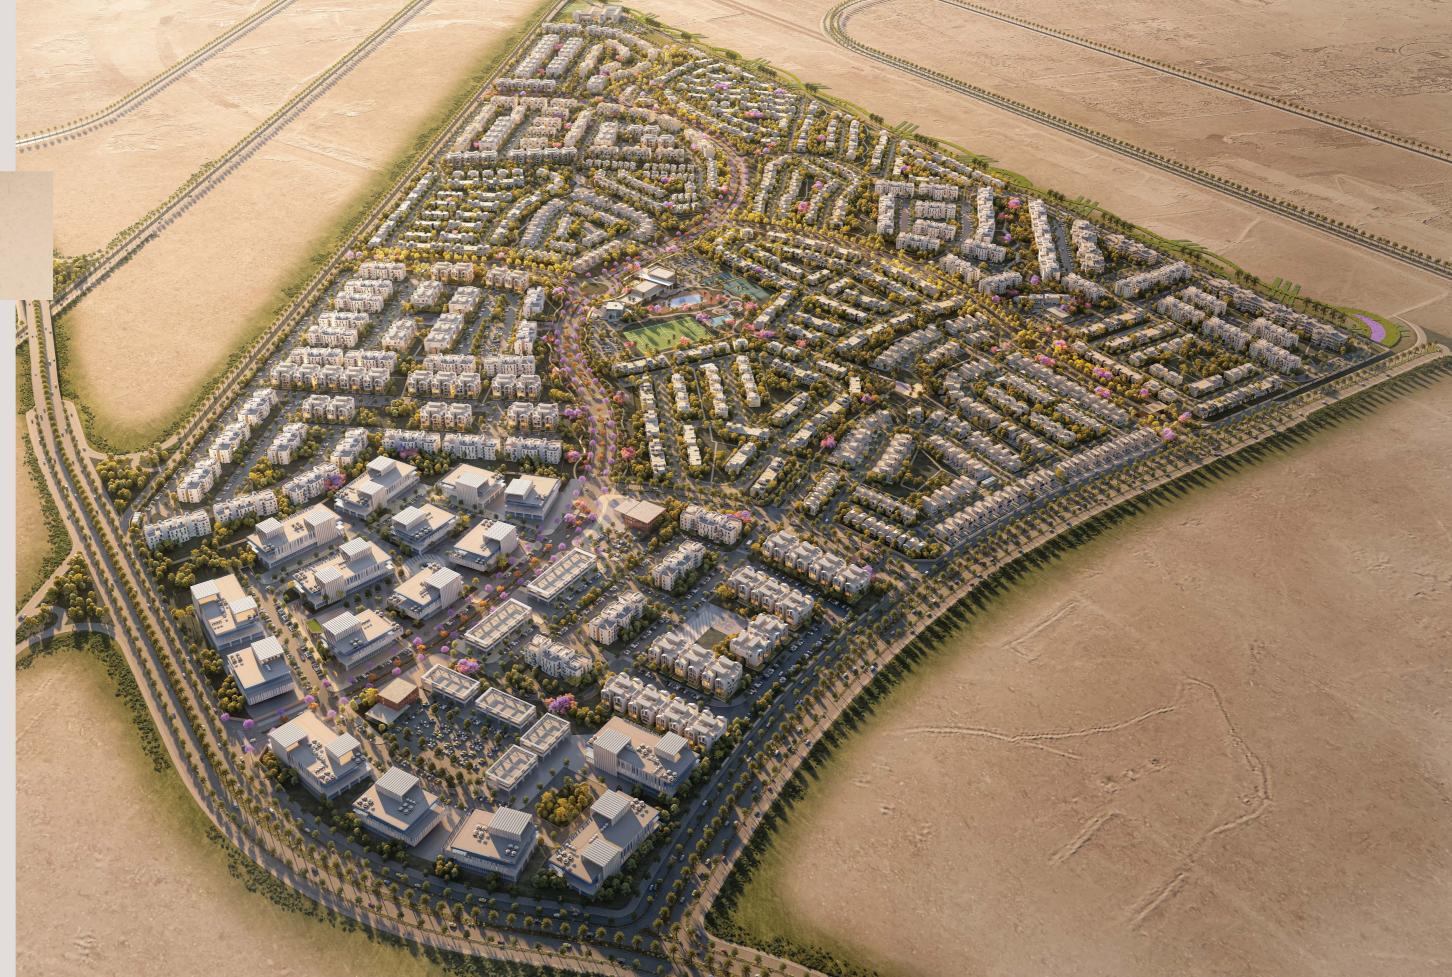

# THE JETAWAY LAND

Karmell rests comfortably on 125 acres of secluded prime real estate as part of SODICs current roster of 464 acres of land in New Zayed. Your own California in Cairo.

# Setting The Scene

Right in the heart of New Zayed, mere minutes from SODIC West and Zayed City is where Karmell resides. It allows for convenient and direct access to Dabaa - Rod El Farag Axis and is a forty-minute drive to downtown Cairo. And if that's not accessible enough, it also neighbors the Cairo-Alex Road and is a quick twenty-five minute ride from Lebanon Square.

## A Picture Perfect Portrait

Embraced by two linear parks blossoming in serene settings, the architecture adorning Karmell pays homage to the raw materials traditionally used in Californian designs and gives them a modern edge with Smart Home Solutions, and vast, functional open spaces.

Oak Grove runs down the center of Karmell offering residents and visitors a one-of-a-kind stroll, providing ample shade and sun depending on your preference. Have a seat at one of the many benches and admire the fantastical flora that abounds. Get to where you're going with a touch of inspiration in every step. The lush spines of Karmell connect you to all you could ever want in a breathtaking way.

# THE HEART OF NATURE

Anchored by two linears bursting with color and serenity of over 300 acres of pure open space, Karmell is introducing a whole new type of serendipitous beauty.