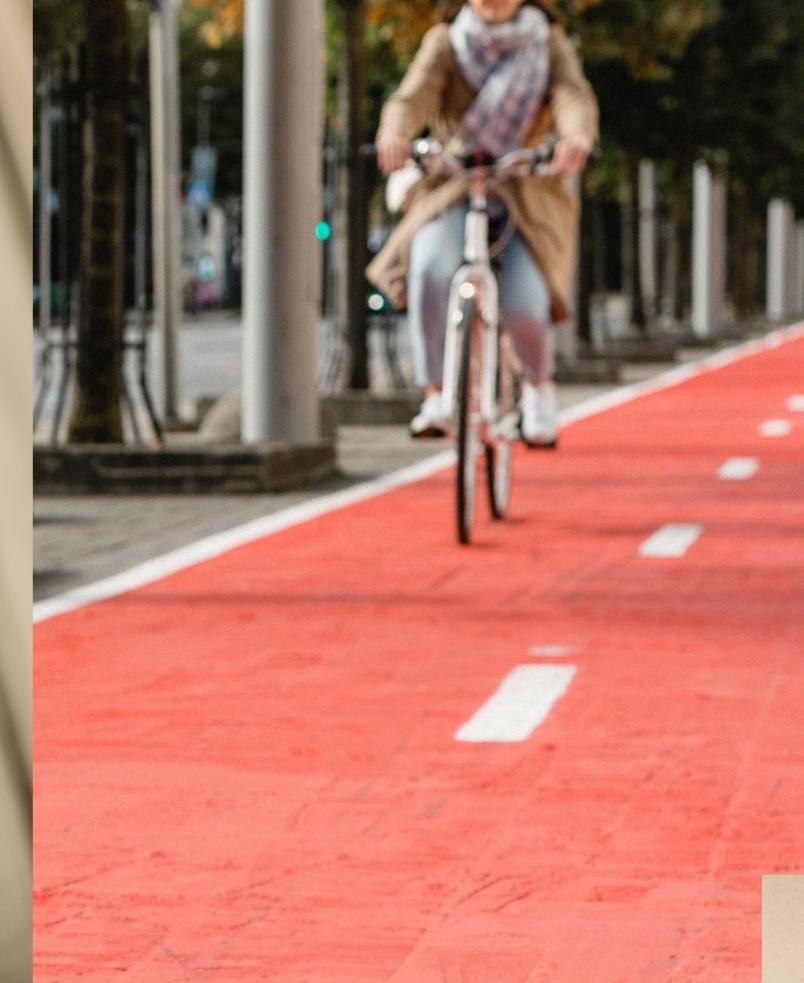

# THE WALK

This Walk is an enabler of activity allowing pedestrians and bikers to enjoy the scenic journey alongside The Drive. With a span of 3.7 kilometers, all the surrounding views surely will not be missed. To ensure safety of bikers and pedestrians, there are clear safety precautions throughout The Walk, connecting you safely and easily to the clubhouse.

Our Iconic 3.7km Long Stroll

# FITNESS AND LEISURE

Step into a world of wellness with a nearby 3.7 km jogging and cycling track. It is designed for everyone to safely enjoy their fitness journey, while connecting with nature in a serene, pedestrian-friendly environment.