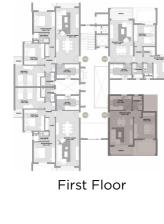

### APK.04

Ground Floor

Ground Floor

Gross Area **82 sqm** 

2 BEDROOMS

APK.05

First Floor