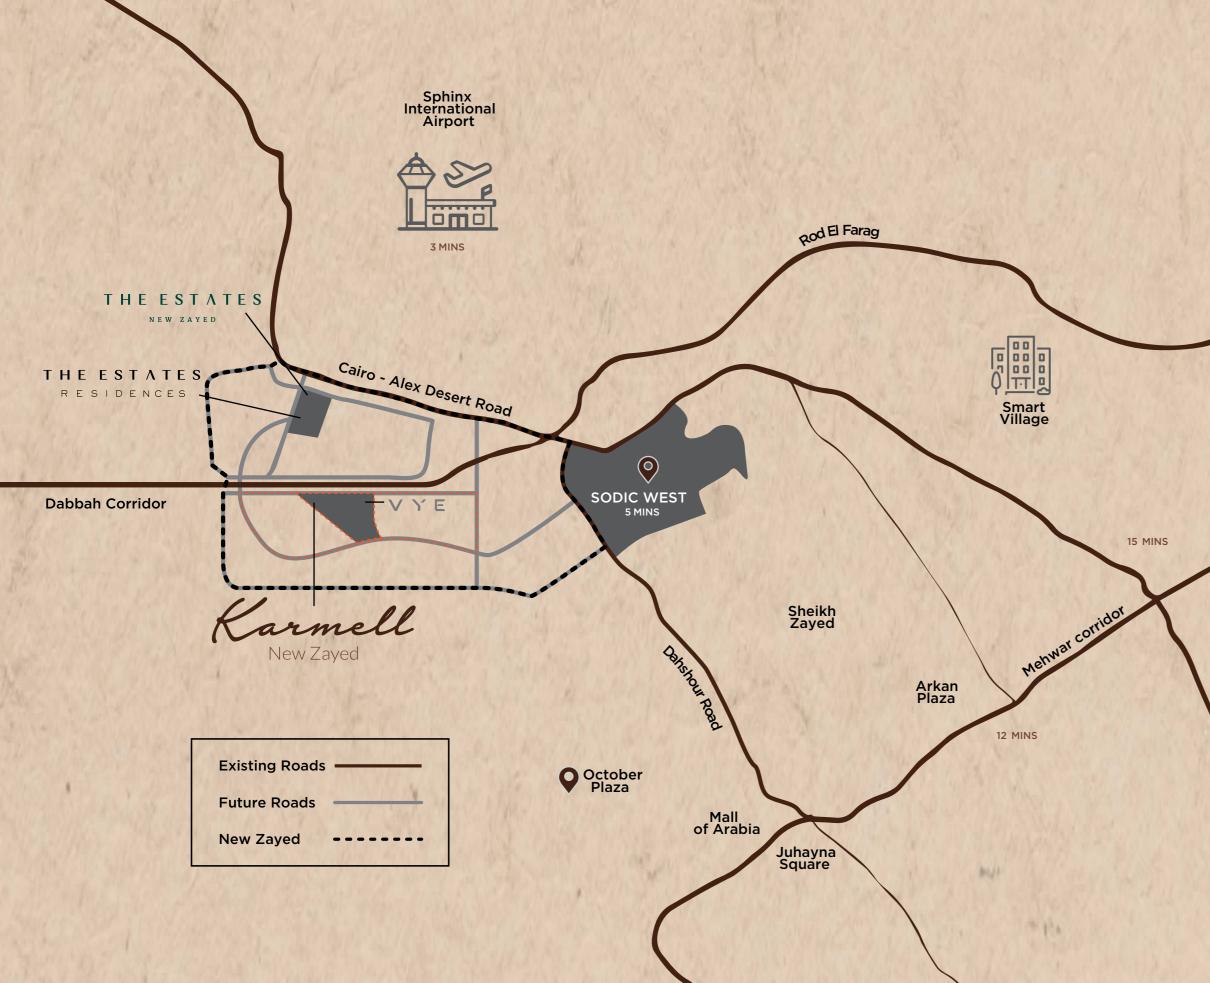

# Setting The Scene

Right in the heart of New Zayed, mere minutes from SODIC West and Zayed City is where Karmell resides. It allows for convenient and direct access to Dabaa - Rod El Farag Axis and is a forty-minute drive to downtown Cairo. And if that's not accessible enough, it also neighbors the Cairo-Alex Road and is a quick twenty-five minute ride from Lebanon Square.