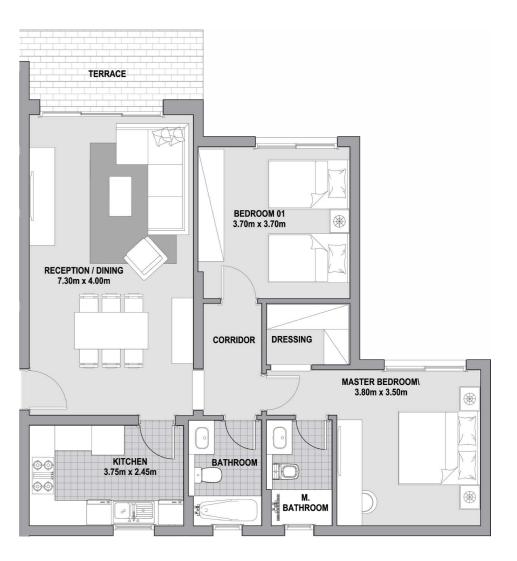

west gem in the Karmell community, where convenience meets elegance. Here, everything from education to entertainment to outdoor leisure is just a stone's throw away, setting the stage for a lifestyle steeped in comfort and sophistication. Experience the allure of fully-finished houses and apartments that are more than just a place to live, but a lifestyle. Welcome to Karmell 01, your exquisite new way of life.

# Your Ideal HOME



# FITNESS AND LEISURE

Step into a world of wellness with a nearby 3.7 km jogging and cycling track. It is designed for everyone to safely enjoy their fitness journey, while connecting with nature in a serene, pedestrian-friendly environment.







### APK.04

Ground Floor









Ground Floor





Gross Area **82 sqm** 

2 BEDROOMS

APK.05



First Floor





## APK.06





Ground Floor



2<sup>nd</sup> Floor



First Floor





#### Gross Area 159 sqm

3 BEDROOMS



#### DISCLAIMER:

• Diagrams are not to scale and are for illustrative purposes.

• SODIC reserves the right to make minor alterations.

• All rendering and other visual materials, designs, facades are for illustrative purposes only and are subject to change.

• SODIC reserves the right to use different finishing elements and sanitary fixtures models from those which are shown in renders and specification sheets.

• Final models used in our finishing are similar and subject to market and availability at the time of operations.

• This brochure contains material, which is owned by or licensed to SODIC. This material includes, but not limited to, the design, layout, look, appearan