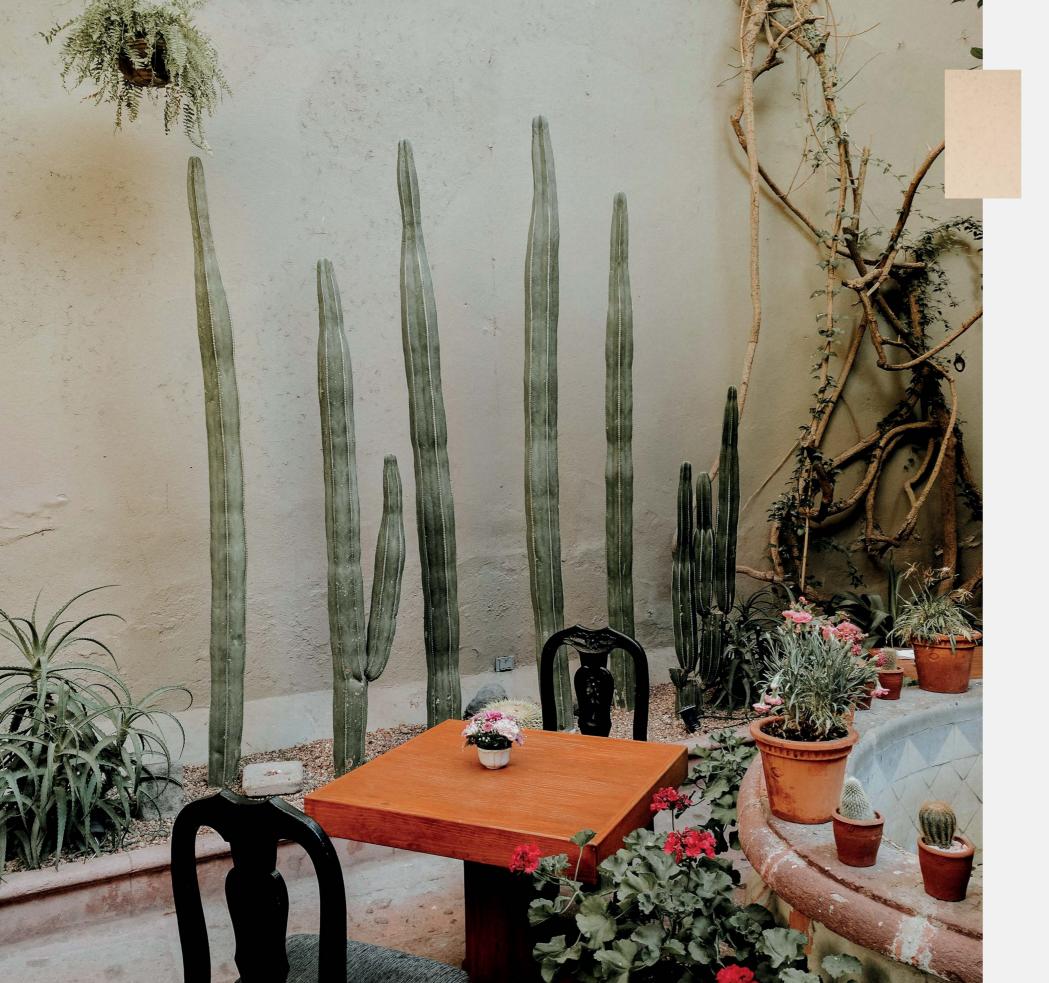

## A Picture Perfect Portrait

Embraced by two linear parks blossoming in serene settings, the architecture adorning Karmell pays homage to the raw materials traditionally used in Californian designs and gives them a modern edge with Smart Home Solutions, and vast, functional open spaces.

It is a boldly innovative and inviting setting that gives a whole new style to life with selected flora that boosts that sweet Californian vibe.