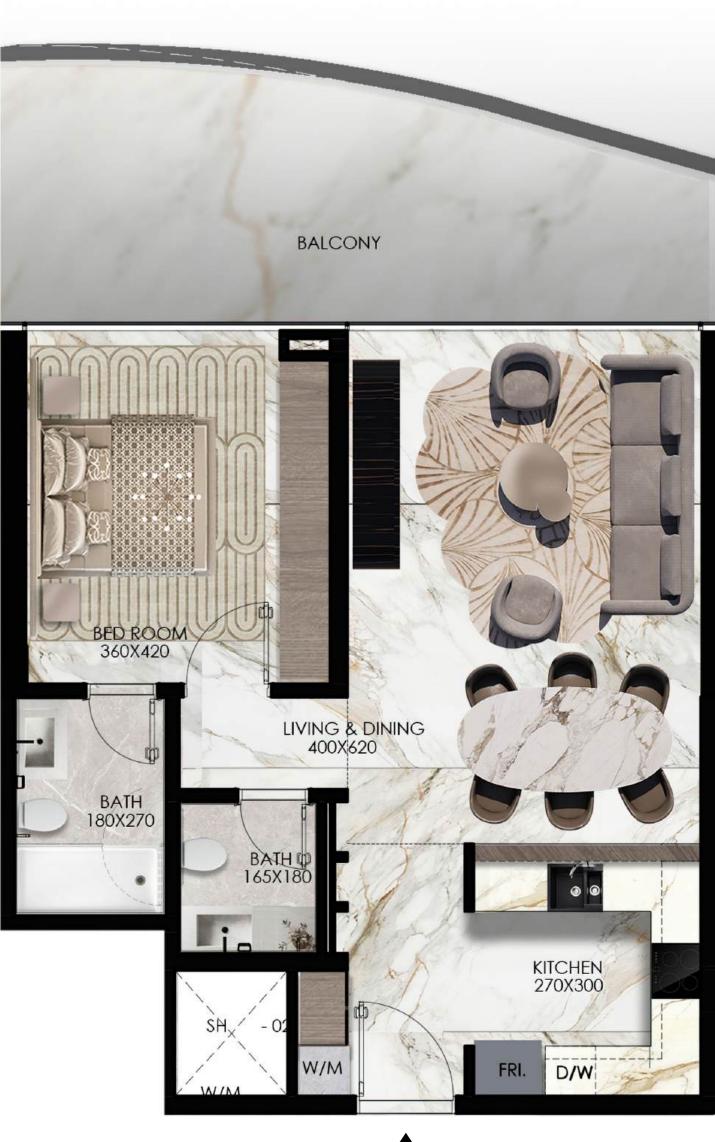

# ELIE SAAB

WATERFRONT

BY OHANA

apartment 1BEDROOM

TYPE A

|            | SQM   |
|------------|-------|
| NET AREA   | 66.83 |
| BALCONIES  | 23.2  |
| TOTAL AREA | 90.03 |

apartment 2BEDROOMS

TYPE B