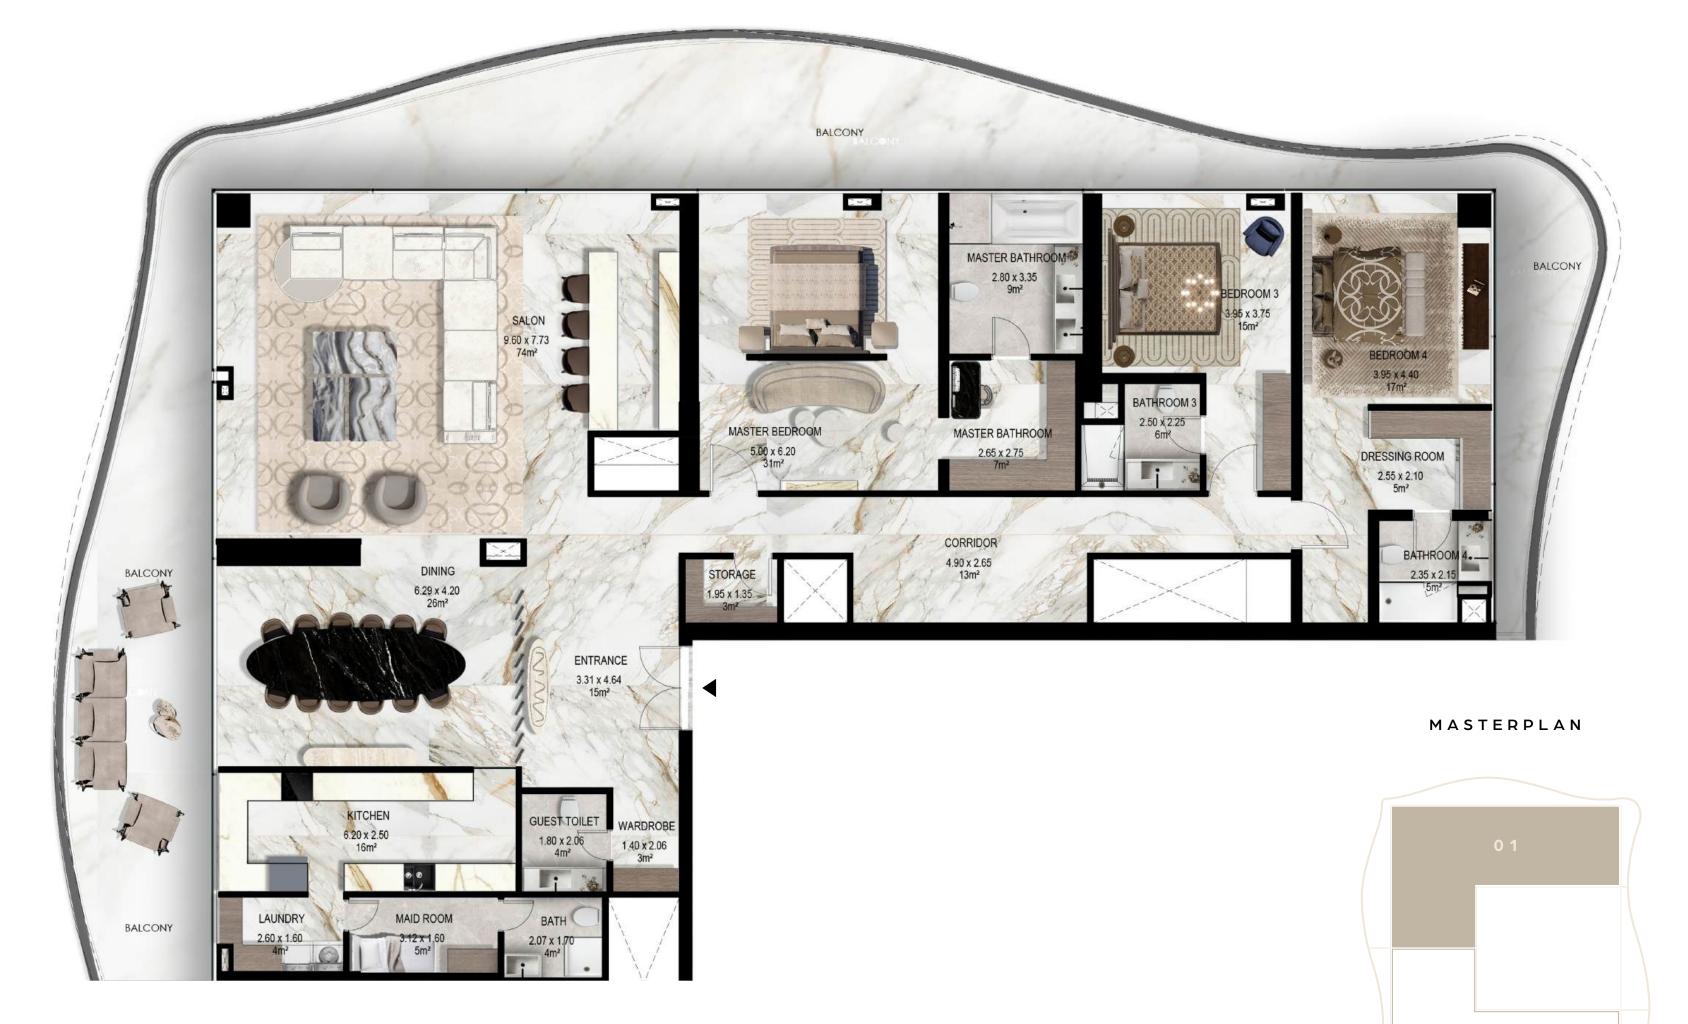

|            | SQM    |
|------------|--------|
| NET AREA   | 135.16 |
| BALCONIES  | 47.3   |
| TOTAL AREA | 182.46 |

OHANA DEVELOPMENT

MASTERPLAN

This layout does not constitute a cadastral plan and has no contractual validity. The measurements, type, and arrangement of furnishings are purely indicative and representative of the spaces, subject to subsequent changes/variations pursuant to law and contract.

# ELIE SAAB APARTMENT

28<sup>TH</sup> AND 29<sup>TH</sup> FLOOR

|            |                  | SQM              |
|------------|------------------|------------------|
|            | 28 <sup>тн</sup> | 29 <sup>тн</sup> |
| NET AREA   | 294              | 294              |
| BALCONIES  | 106              | 101              |
|            |                  |                  |
| TOTAL AREA | 400              | 395              |

# ELIE SAAB APARTMENT

28<sup>TH</sup> AND 29<sup>TH</sup> FLOOR

|            |                  | SQM              |
|------------|------------------|------------------|
|            | 28 <sup>тн</sup> | 29 <sup>тн</sup> |
| NET AREA   | 294              | 294              |
| BALCONIES  | 118              | 112              |
| TOTAL AREA | 412              | 406              |