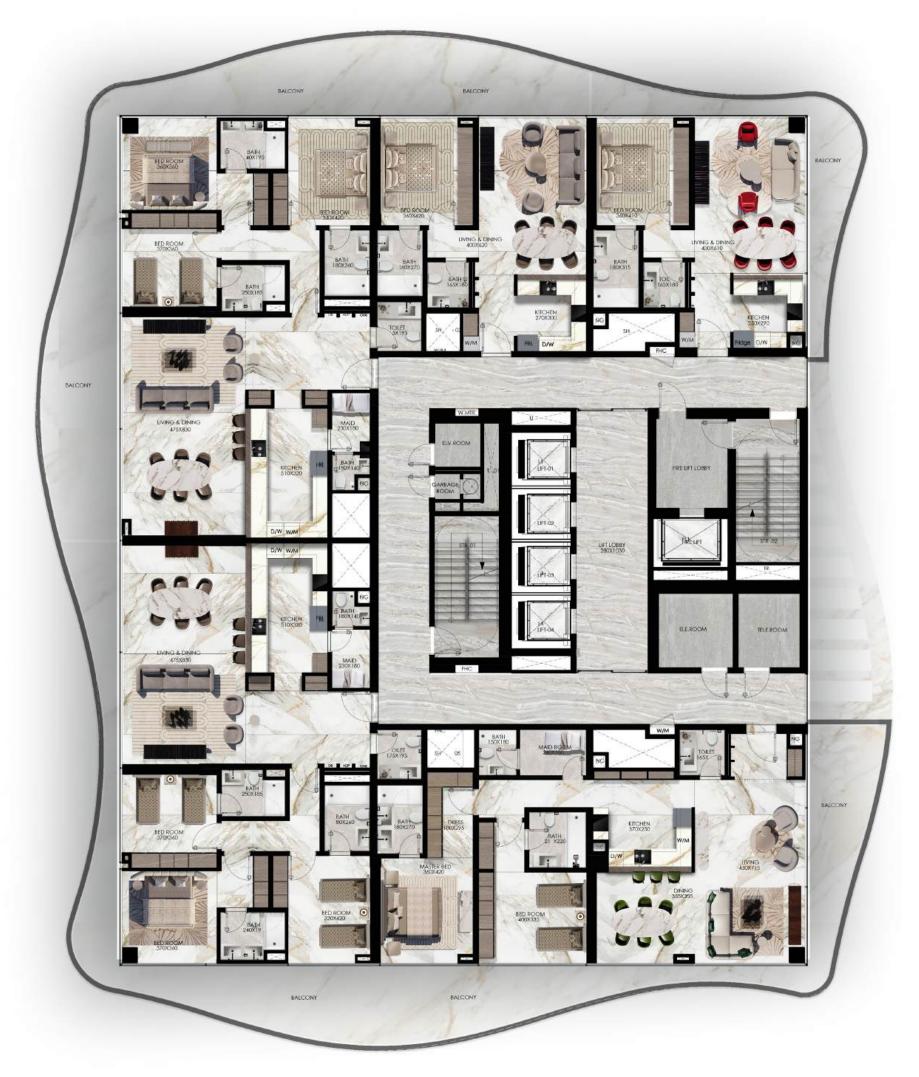

# ELIE SAAB

WATERFRONT

BY OHANA

apartment 1BEDROOM

TYPE A

|            | SQM   |
|------------|-------|
| NET AREA   | 66.83 |
| BALCONIES  | 23.2  |
| TOTAL AREA | 90.03 |

apartment 2BEDROOMS

TYPE B

|            | SQM    |
|------------|--------|
| NET AREA   | 135.16 |
| BALCONIES  | 47.3   |
| TOTAL AREA | 182.46 |

OHANA DEVELOPMENT

MASTERPLAN

This layout does not constitute a cadastral plan and has no contractual validity. The measurements, type, and arrangement of furnishings are purely indicative and representative of the spaces, subject to subsequent changes/variations pursuant to law and contract.

▼

apartment 3BEDROOMS

|            | SQM    |
|------------|--------|
| NET AREA   | 156.55 |
| BALCONIES  | 64.2   |
| TOTAL AREA | 220.75 |

OHANA DEVELOPMENT