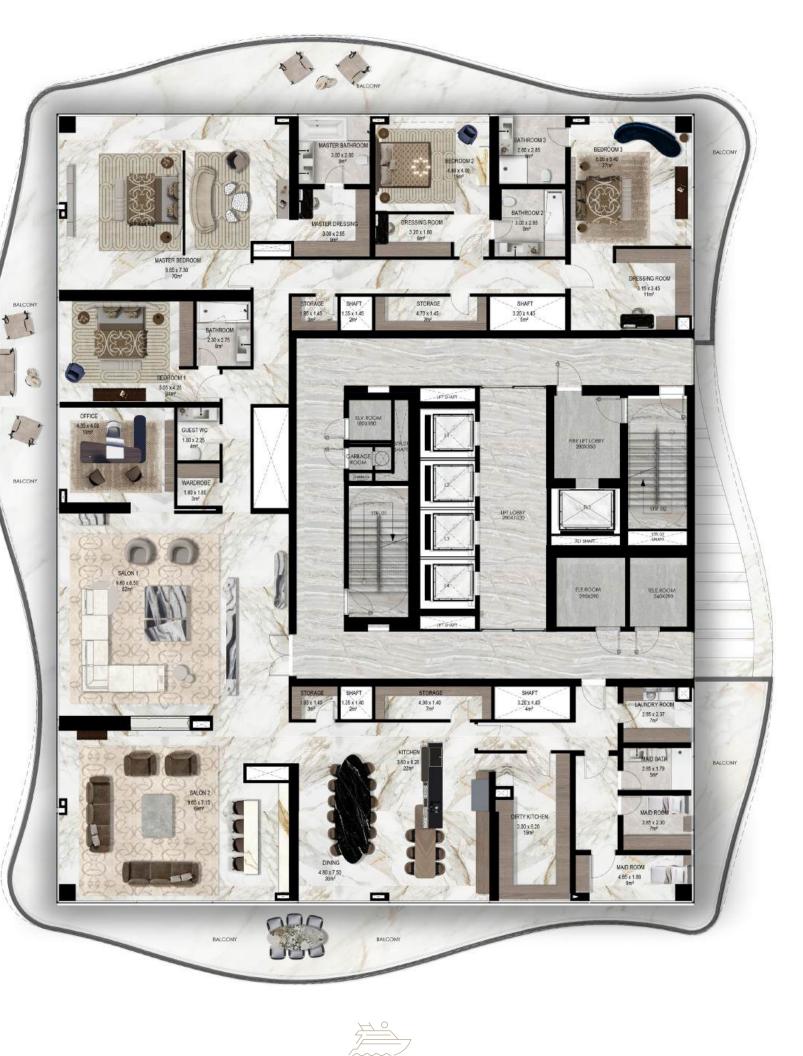

# ELIE SAAB APARTMENT

30<sup>TH</sup> AND 31<sup>TH</sup> FLOOR

|            |                  | SQM                       |
|------------|------------------|---------------------------|
|            | 30 <sup>TH</sup> | <b>3 1</b> <sup>s т</sup> |
| NET AREA   | 595              | 595                       |
| BALCONIES  | 210              | 215                       |
|            |                  |                           |
| TOTAL AREA | 805              | 810                       |