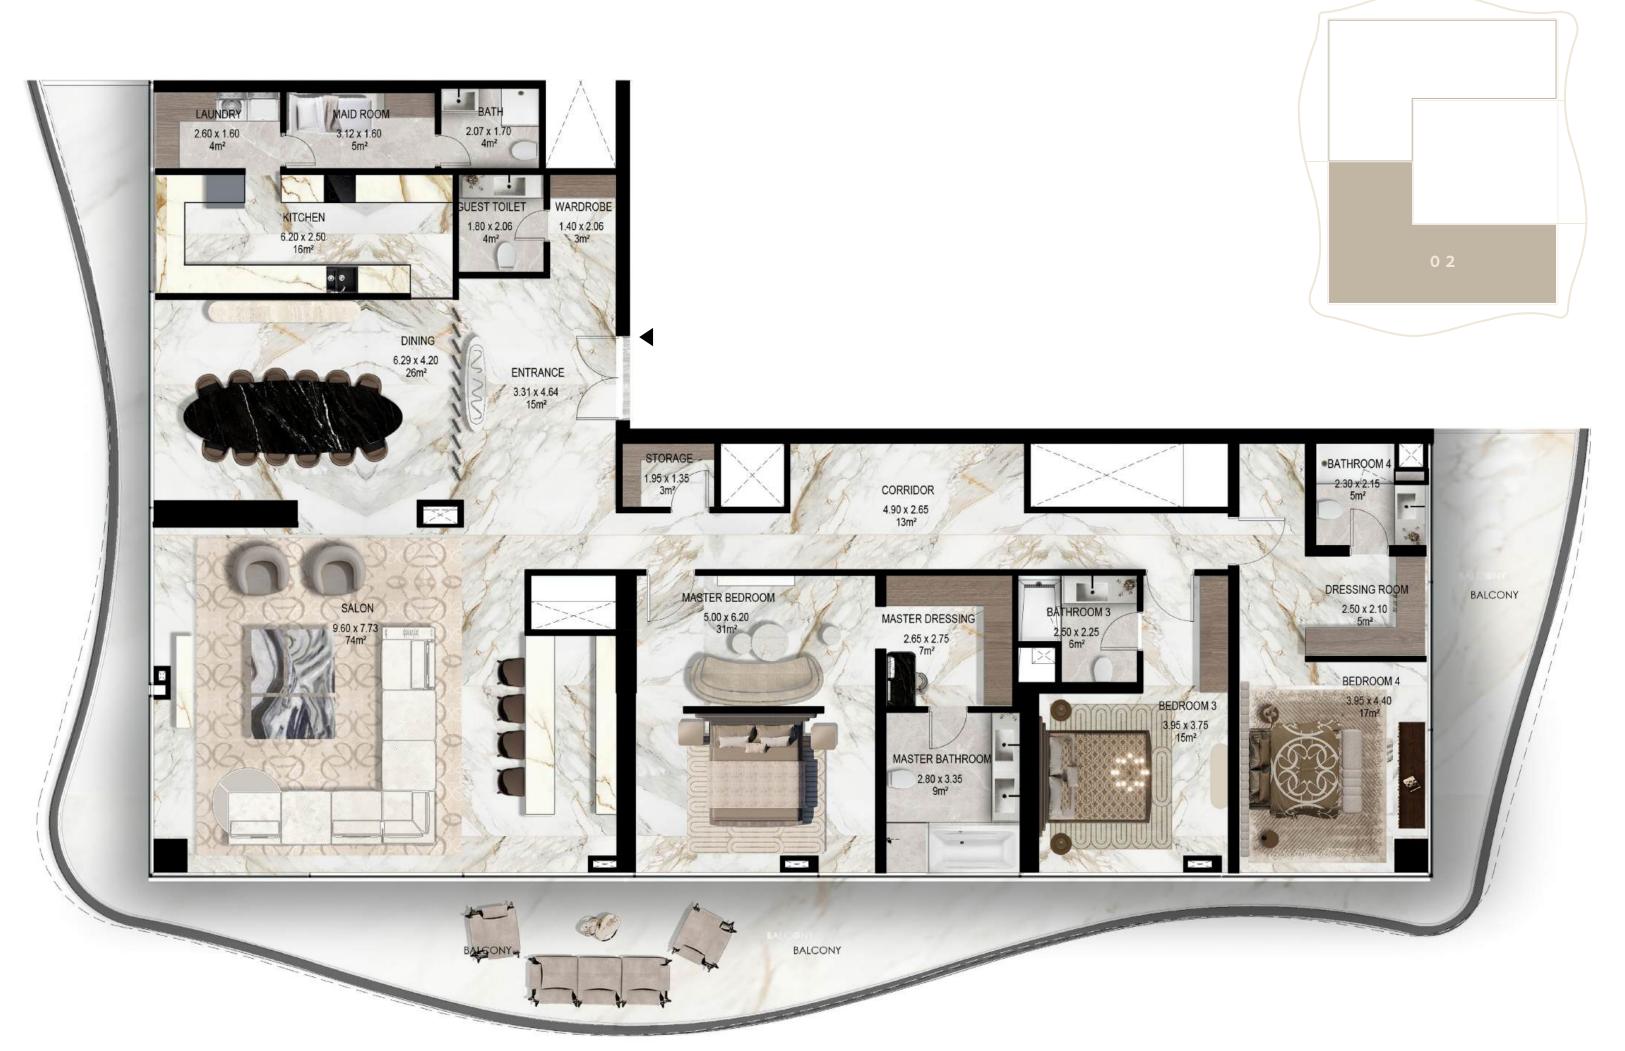

# ELIE SAAB APARTMENT

28<sup>TH</sup> AND 29<sup>TH</sup> FLOOR

|            |                  | SQM              |
|------------|------------------|------------------|
|            | 28 <sup>тн</sup> | 29 <sup>тн</sup> |
| NET AREA   | 294              | 294              |
| BALCONIES  | 106              | 101              |
|            |                  |                  |
| TOTAL AREA | 400              | 395              |

# ELIE SAAB APARTMENT

28<sup>TH</sup> AND 29<sup>TH</sup> FLOOR

|            |                  | SQM              |
|------------|------------------|------------------|
|            | 28 <sup>тн</sup> | 29 <sup>тн</sup> |
| NET AREA   | 294              | 294              |
| BALCONIES  | 118              | 112              |
| TOTAL AREA | 412              | 406              |