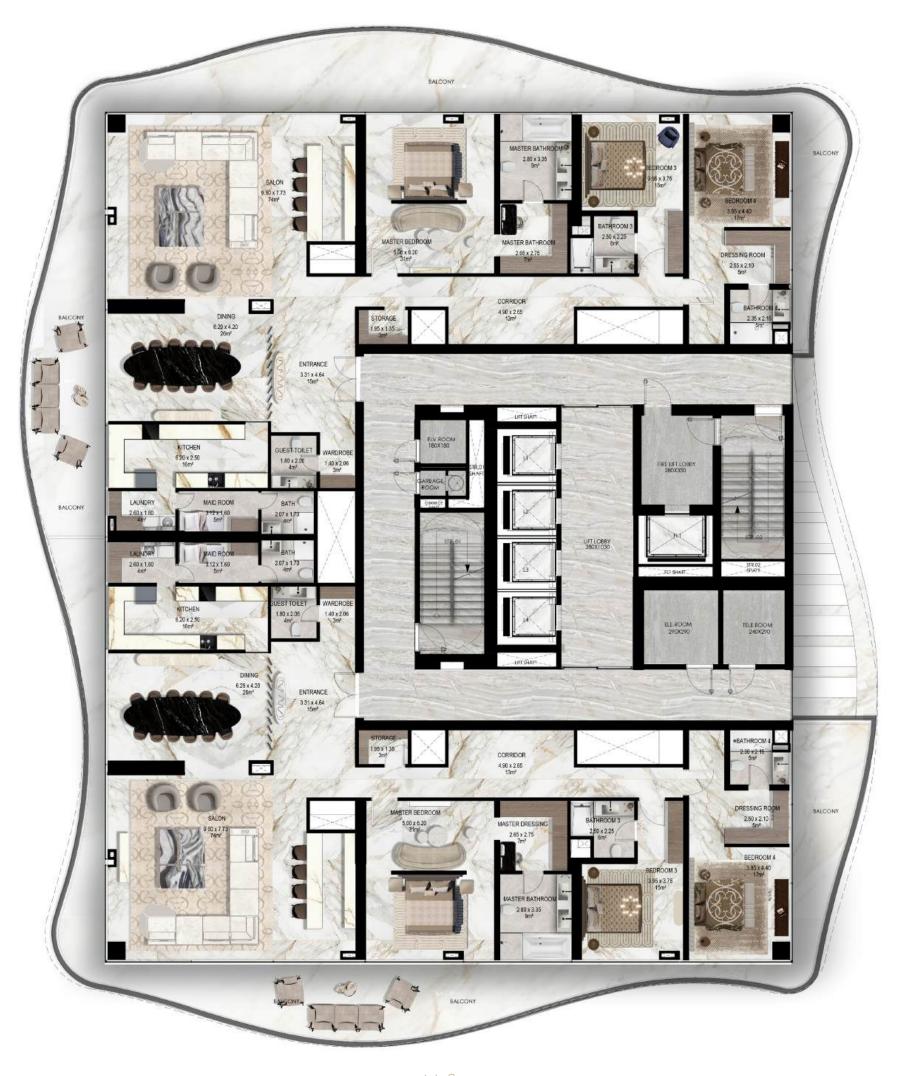

### 28<sup>TH</sup> AND 29<sup>TH</sup> FLOOR

# ELIE SAAB APARTMENT

28<sup>TH</sup> AND 29<sup>TH</sup> FLOOR

|            |                  | SQM              |
|------------|------------------|------------------|
|            | 28 <sup>тн</sup> | 29 <sup>тн</sup> |
| NET AREA   | 294              | 294              |
| BALCONIES  | 106              | 101              |
|            |                  |                  |
| TOTAL AREA | 400              | 395              |

# ELIE SAAB APARTMENT

28<sup>TH</sup> AND 29<sup>TH</sup> FLOOR

|            |                  | SQM              |
|------------|------------------|------------------|
|            | 28 <sup>тн</sup> | 29 <sup>тн</sup> |
| NET AREA   | 294              | 294              |
| BALCONIES  | 118              | 112              |
| TOTAL AREA | 412              | 406              |