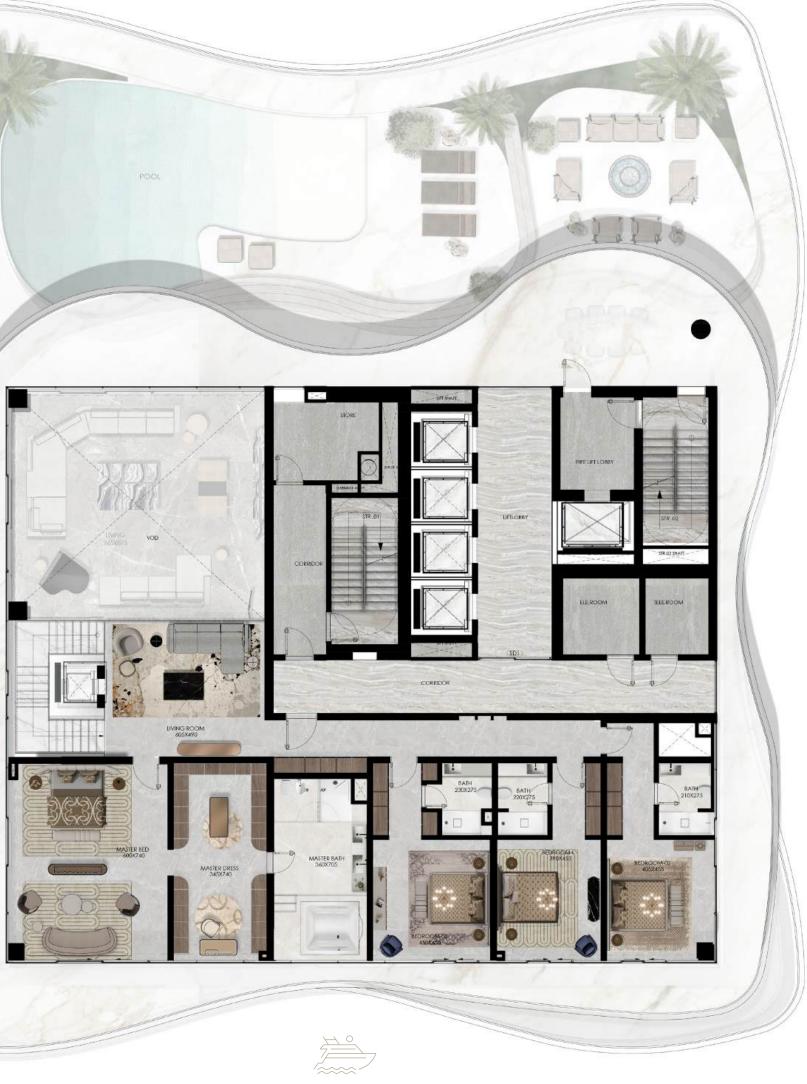

layou PENTHOUSE

33<sup>RD</sup> AND 34<sup>TH</sup> FLOOR

|            | SQM  |
|------------|------|
| NET AREA   | 624  |
| BALCONIES  | 798  |
| TOTAL AREA | 1422 |

layou PENTHOUSE

33<sup>RD</sup> AND 34<sup>TH</sup> FLOOR

|            | SQM |
|------------|-----|
| NET AREA   | 352 |
| BALCONIES  | 567 |
| TOTAL AREA | 919 |

CITY/SEA VIEW

YACHTS MARINA VIEW

layou PENTHOUSE

33<sup>RD</sup> AND 34<sup>TH</sup> FLOOR

|            | SQM |
|------------|-----|
| NET AREA   | 272 |
| BALCONIES  | 231 |
| TOTAL AREA | 503 |