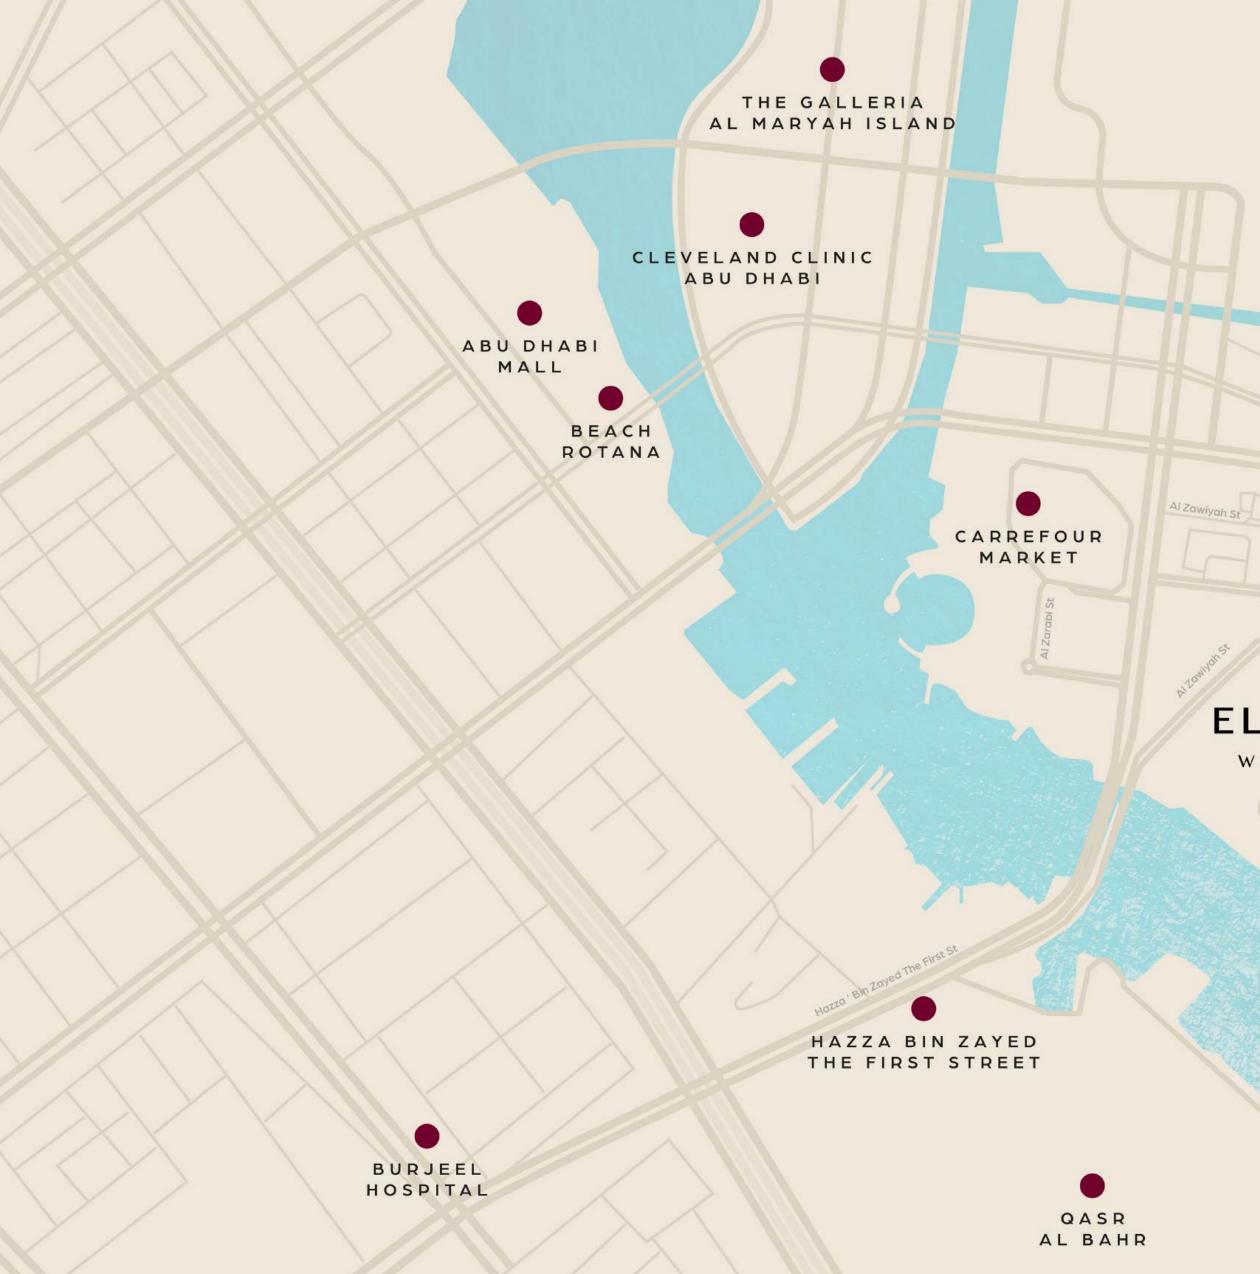

### Experience unparalleled convenience and luxury at ELIE SAAB Waterfront.

WALKING DISTANCE TO REEM MALL: Enjoy the convenience of a short walk to a world-class shopping experience.

OVERLOOKING THE MARINA AND THE CANAL: Breathtaking unobstructed views of the marina and canal, right from your window.

DIRECT ACCESS TO HAZZA BIN ZAYED THE FIRST STREET BRIDGE: Seamless connectivity to Abu Dhabi city center.

5 MINUTE DRIVE TO SORBONNE UNIVERSITY: Proximity to prominent universities. 5 MINUTE DRIVE TO THE GALLERIA MALL: Quick access to high-end luxury shopping and dining.

PROXIMITY TO PROMINENT SCHOOLS: A short drive to Nord Anglia International School, Gems World Academy, and Repton Senior School.

NEARBY TOP-RATED HOSPITALS: Cleveland Clinic Abu Dhabi, Reem Hospital, Mediclinic, and Burjeel Hospital within easy reach.