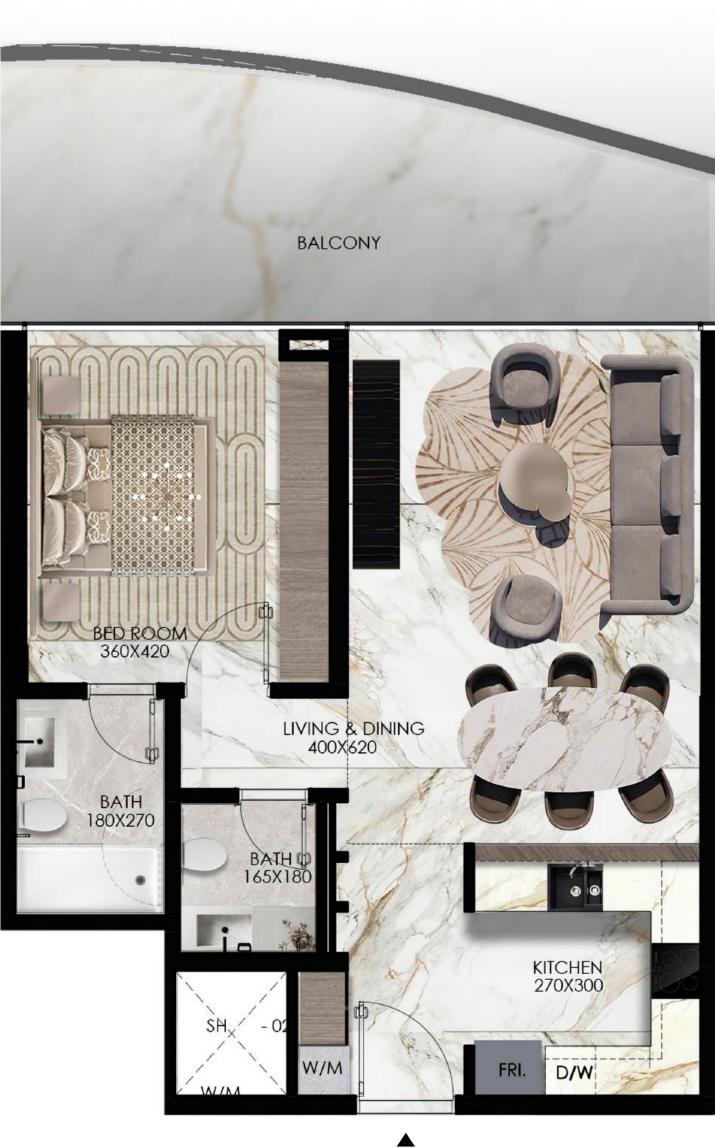

# ELIE SAAB

WATERFRONT

BY OHANA

apartment 1BEDROOM

TYPE A

|            | SQM   |
|------------|-------|
| NET AREA   | 66.83 |
| BALCONIES  | 23.2  |
| TOTAL AREA | 90.03 |

apartment 2BEDROOMS

TYPE B