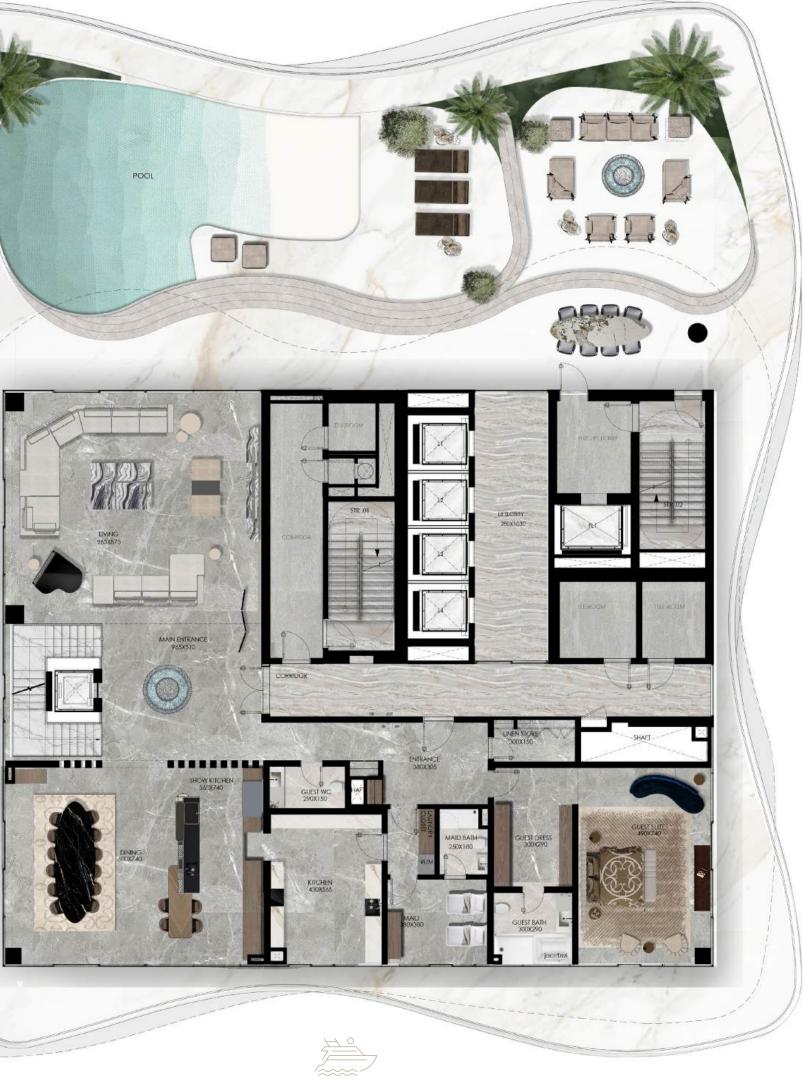

layou PENTHOUSE

33<sup>RD</sup> AND 34<sup>TH</sup> FLOOR

|            | SQM  |
|------------|------|
| NET AREA   | 624  |
| BALCONIES  | 798  |
| TOTAL AREA | 1422 |

layou PENTHOUSE

33<sup>RD</sup> AND 34<sup>TH</sup> FLOOR

|            | SQM |
|------------|-----|
| NET AREA   | 352 |
| BALCONIES  | 567 |
| TOTAL AREA | 919 |

CITY/SEA VIEW

YACHTS MARINA VIEW

layou PENTHOUSE

33<sup>RD</sup> AND 34<sup>TH</sup> FLOOR

|            | SQM |
|------------|-----|
| NET AREA   | 272 |
| BALCONIES  | 231 |
| TOTAL AREA | 503 |