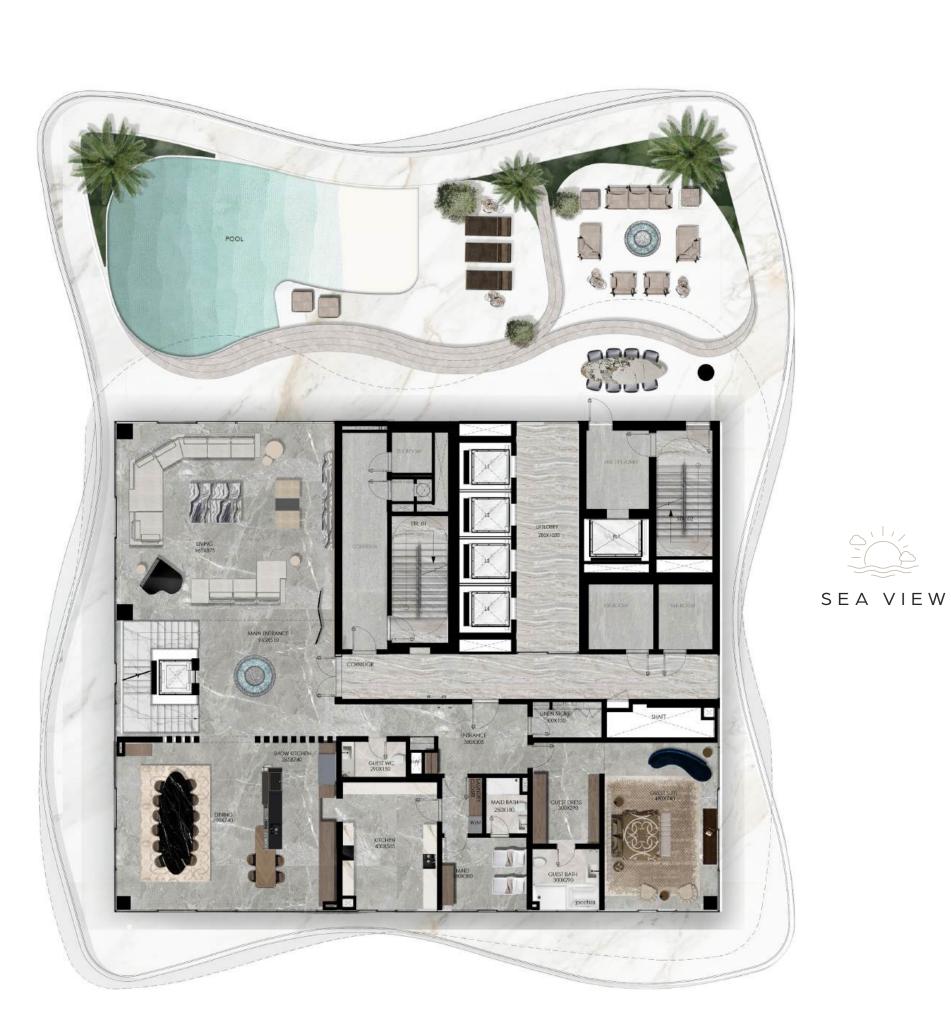

layou PENTHOUSE

33<sup>RD</sup> AND 34<sup>TH</sup> FLOOR

|            | SQM  |
|------------|------|
| NET AREA   | 624  |
| BALCONIES  | 798  |
| TOTAL AREA | 1422 |

layou PENTHOUSE

33<sup>RD</sup> AND 34<sup>TH</sup> FLOOR

|            | SQM |
|------------|-----|
| NET AREA   | 352 |
| BALCONIES  | 567 |
| TOTAL AREA | 919 |

CITY/SEA VIEW

YACHTS MARINA VIEW

layou PENTHOUSE

33<sup>RD</sup> AND 34<sup>TH</sup> FLOOR

|            | SQM |
|------------|-----|
| NET AREA   | 272 |
| BALCONIES  | 231 |
| TOTAL AREA | 503 |

OHANA DEVELOPMENT

CITY/SEA VIEW