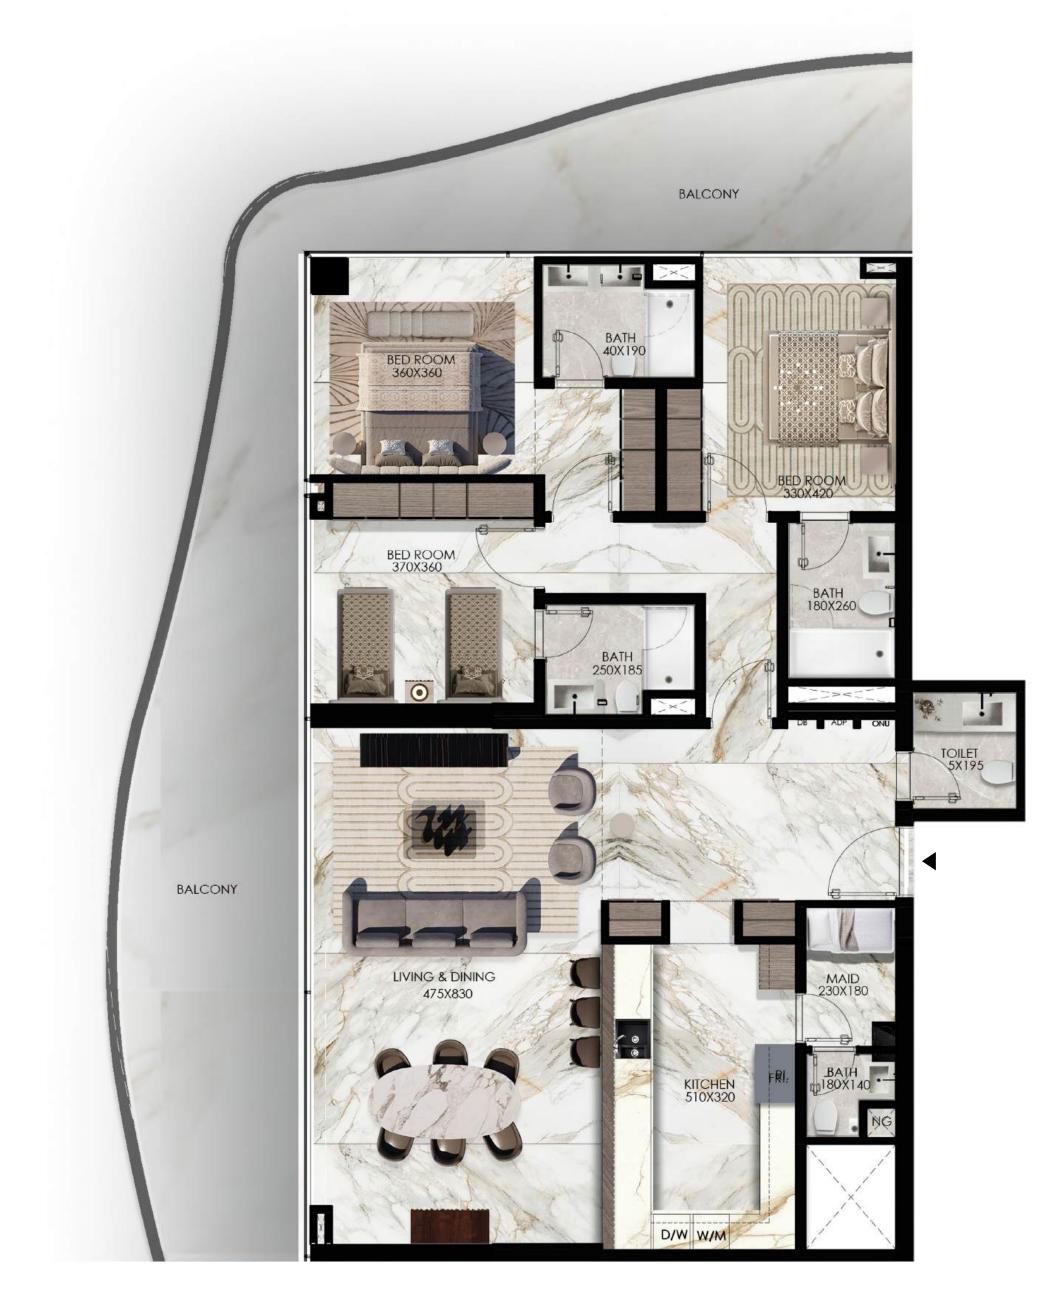

|            | SQM    |
|------------|--------|
| NET AREA   | 135.16 |
| BALCONIES  | 47.3   |
| TOTAL AREA | 182.46 |

OHANA DEVELOPMENT

MASTERPLAN

This layout does not constitute a cadastral plan and has no contractual validity. The measurements, type, and arrangement of furnishings are purely indicative and representative of the spaces, subject to subsequent changes/variations pursuant to law and contract.

▼

apartment 3BEDROOMS

|            | SQM    |
|------------|--------|
| NET AREA   | 156.55 |
| BALCONIES  | 64.2   |
| TOTAL AREA | 220.75 |

OHANA DEVELOPMENT