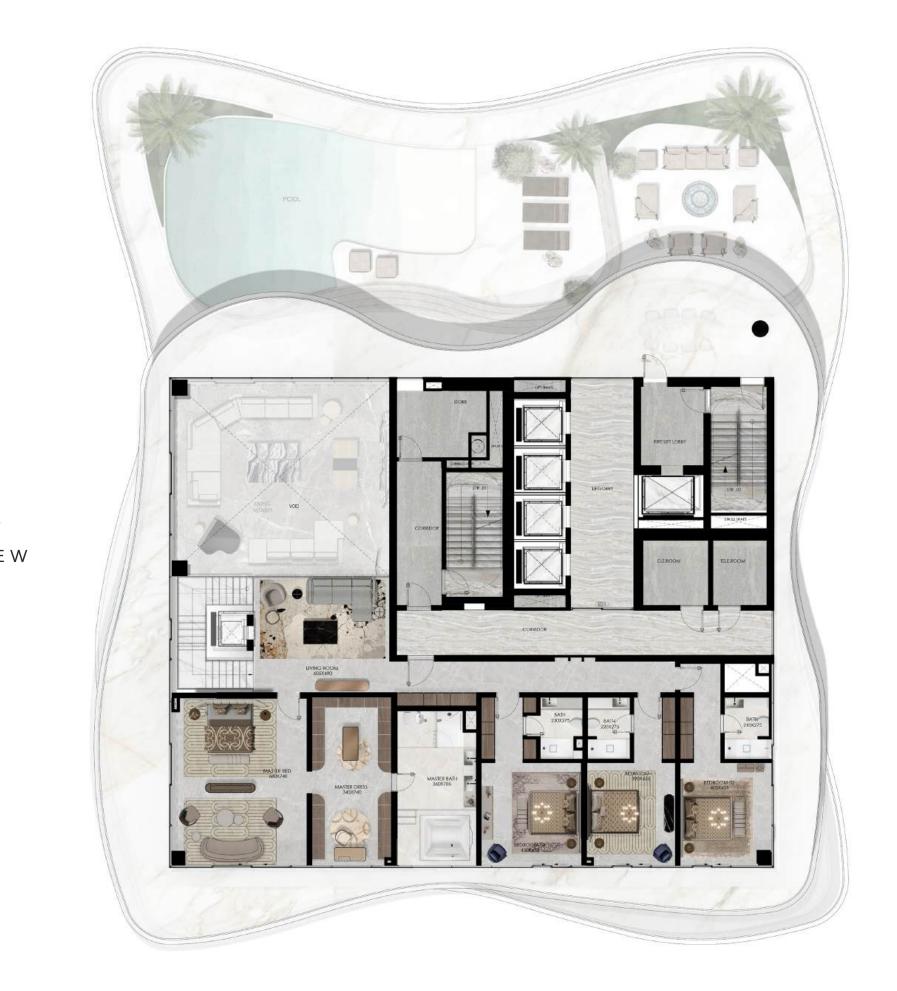

layou PENTHOUSE

33<sup>RD</sup> AND 34<sup>TH</sup> FLOOR

|            | SQM  |
|------------|------|
| NET AREA   | 624  |
| BALCONIES  | 798  |
| TOTAL AREA | 1422 |

layou PENTHOUSE

33<sup>RD</sup> AND 34<sup>TH</sup> FLOOR

|            | SQM |
|------------|-----|
| NET AREA   | 352 |
| BALCONIES  | 567 |
| TOTAL AREA | 919 |

CITY/SEA VIEW

YACHTS MARINA VIEW

layou PENTHOUSE

33<sup>RD</sup> AND 34<sup>TH</sup> FLOOR

|            | SQM |
|------------|-----|
| NET AREA   | 272 |
| BALCONIES  | 231 |
| TOTAL AREA | 503 |

OHANA DEVELOPMENT

CITY/SEA VIEW