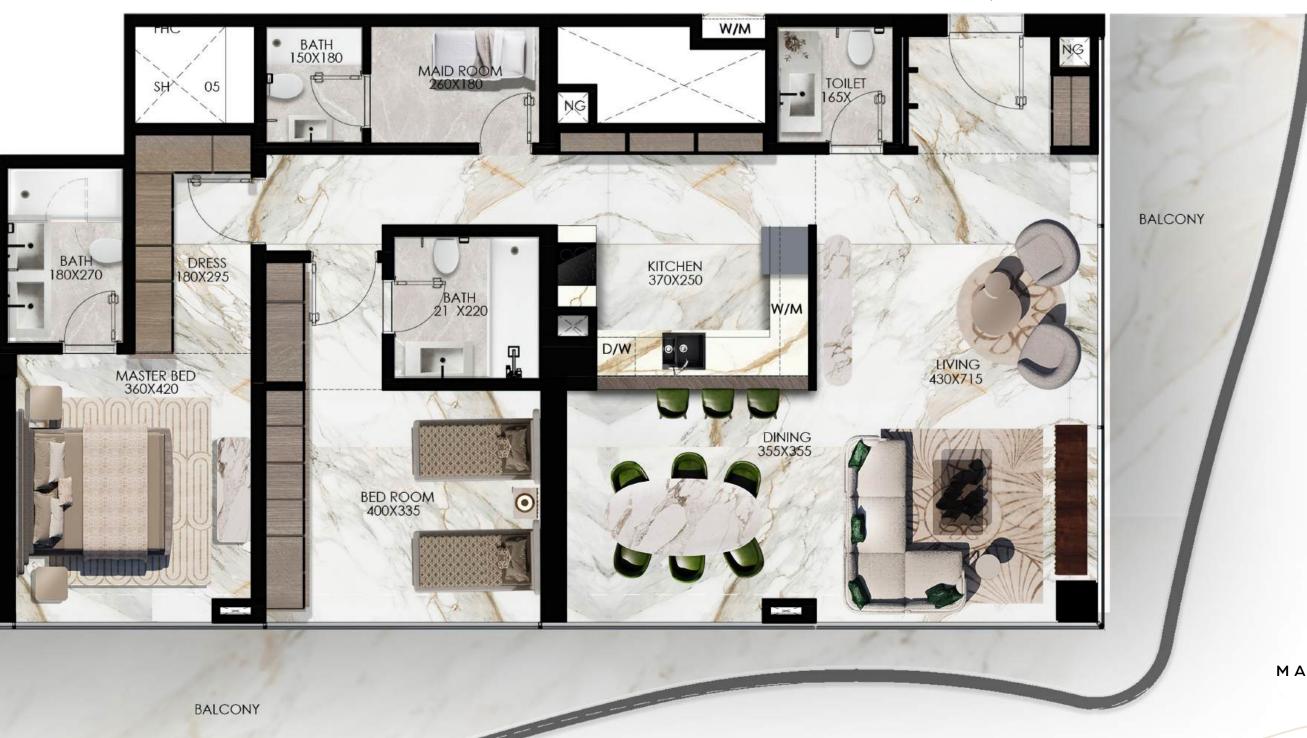

|            | SQM    |
|------------|--------|
| NET AREA   | 135.16 |
| BALCONIES  | 47.3   |
| TOTAL AREA | 182.46 |

OHANA DEVELOPMENT

MASTERPLAN

This layout does not constitute a cadastral plan and has no contractual validity. The measurements, type, and arrangement of furnishings are purely indicative and representative of the spaces, subject to subsequent changes/variations pursuant to law and contract.