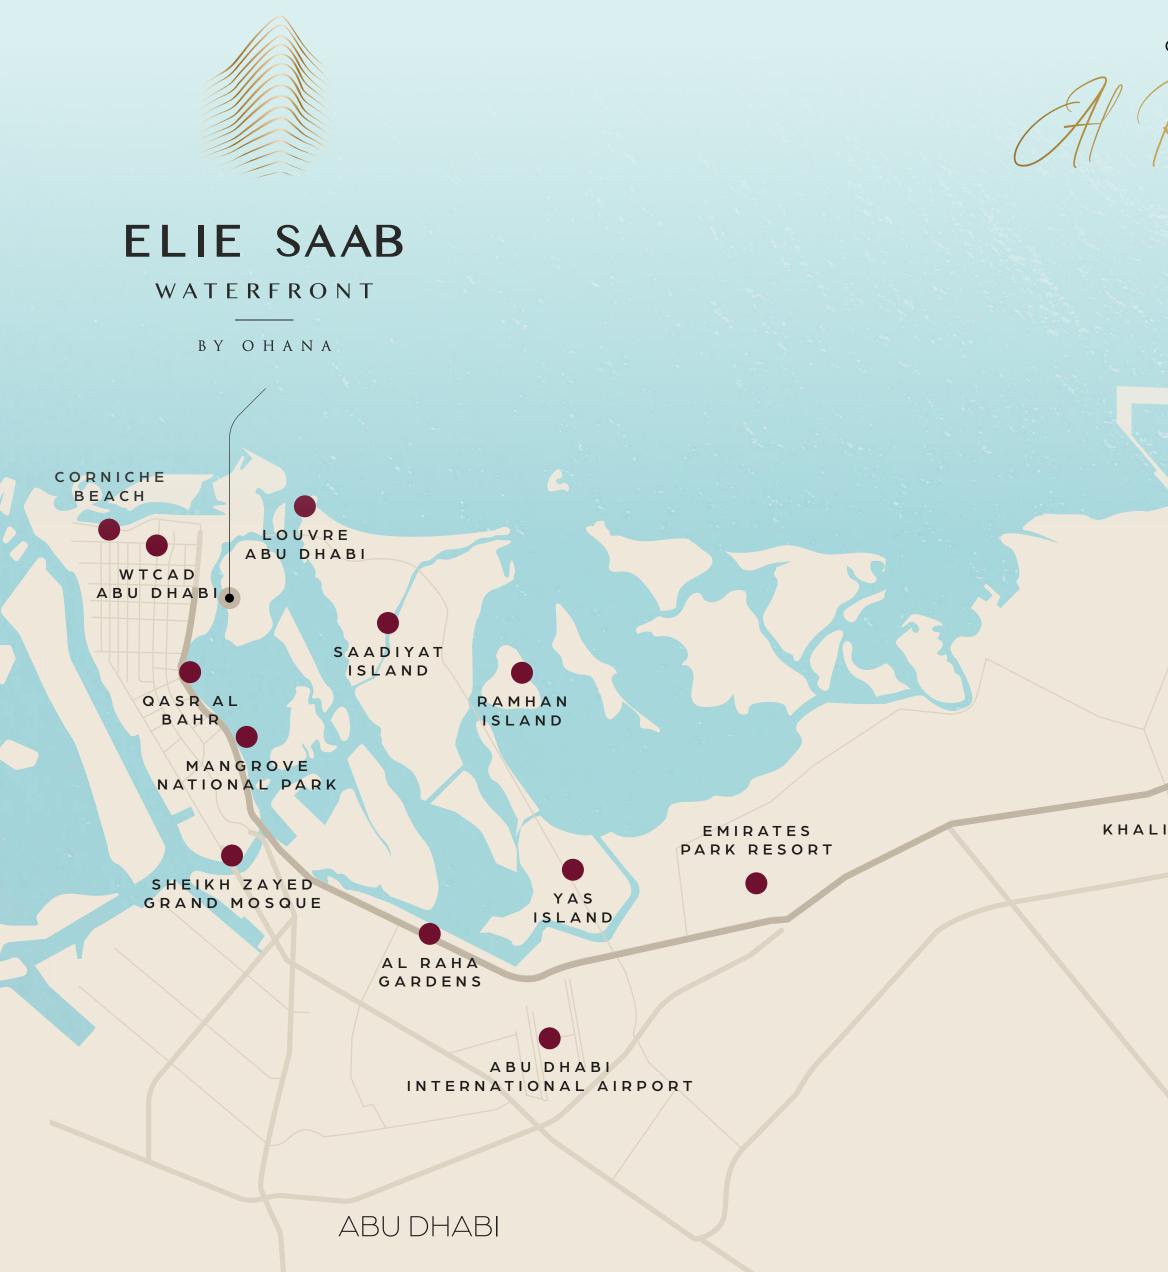

#### OUR LOCATION

Al Reem Island PALM JEBEL ALI GHANTOOT RACING & POLO CLUB MARINA MALL DUBAI SHEIKH ZAYED RD DUBAI PARKS KHALIFA INDUSTRIAL ZONE DUBAI INDUSTRIAL EXPO 2020 CITY DUBAI

TO ABU DHABI

REPTON FRY CAMPUS

AL FAY PARK

REEM MALL

ELIE SAAB

WATERFRONT

BYOHANA

SORBONNE UNIVERSITY ABU DHABI

Um Yifeenah St

REEM

HOSPITAL

GEMS WORLD ACADEMY ABU DHABIYN

#### A LAVISH MARITIME LIFESTYLE WITH URBAN CONVENIENCE

Perfectly positioned to enjoy the dynamic waterfront setting featuring stunning panoramic views of the city skyline, the Arabian Gulf and the yacht marina. Experience the timeless chic of the city's most coveted locales, mere moments from the commercial pulse of Abu Dhabi.

Enjoy the convenience of nearby educational and
healthcare institutions like the *Sorbonne University Abu Dhabi*, and the state-of-the-art *Reem Hospital*.
Explore over 400 branded boutiques and numerous *dining options* at Reem Mall or relax in *Reem Central Park*, a generous green space ideal for family
outings and sports activities.