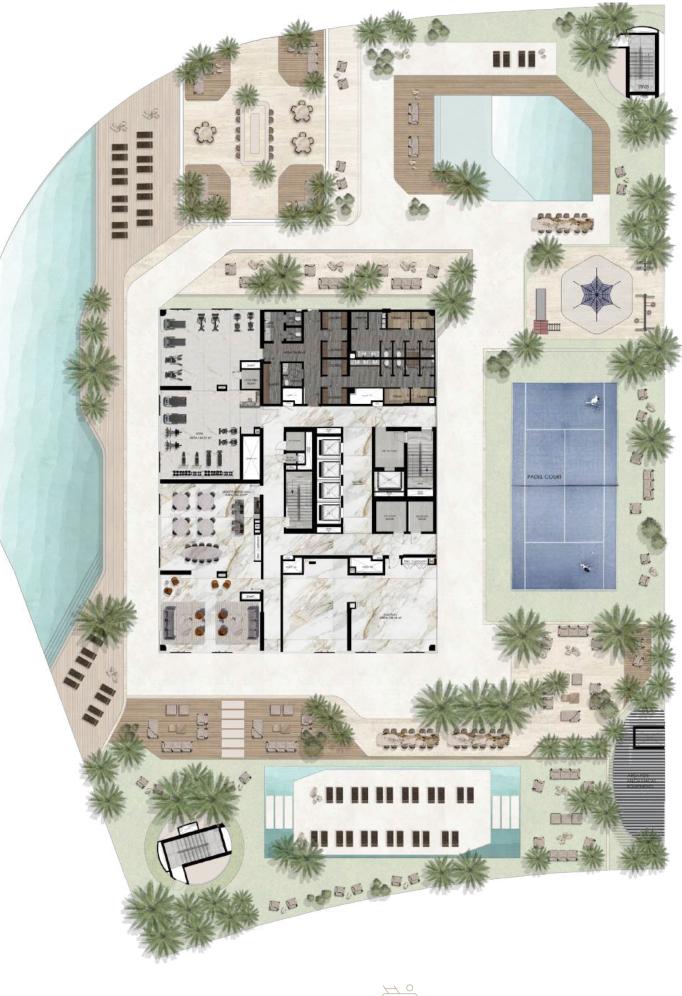

### THE LUXURY OF CONVENIENCE

INDULGEYOUR DESIRES

ELIE SAAB Waterfront offers the finest things in life not only in your luxury home but also in the convenience and quality of amenities above the *entrance podium*.

Soak up luxury in the *azure pool*, impeccably designed complete with a backdrop of dramatic views. Enjoy the serenity of the *landscaped gardens* and the convenience of *electric car charging* and *guest carparks*. Each element a testament to a life well lived.

### THE FLOW OF LIFE WITH A VIEW

Regenerate your day and be inspired by the waterfront view while working out in the state-ofthe-art gym or ignite competition with friends on the padel court.

Tranquility flows in the *yoga/wellness space*, where serenity is captured in the stillness of the morning light, promising a sanctuary for the mind and body. It's here that the rush of the outside world fades into the background, allowing residents to rejuvenate and recharge.

### CELEBRATING COMMUNITY AND FAMILY

Amenities based on community and family values ensure life flourishes with vibrant energy and endless possibilities amidst artistic splendor.

Offering a transcendent blend of relaxation and activity. *Cherish family time* in the *playground* and in *communal areas* designed not just for passing through, but for lingering, sharing moments, and creating memories.